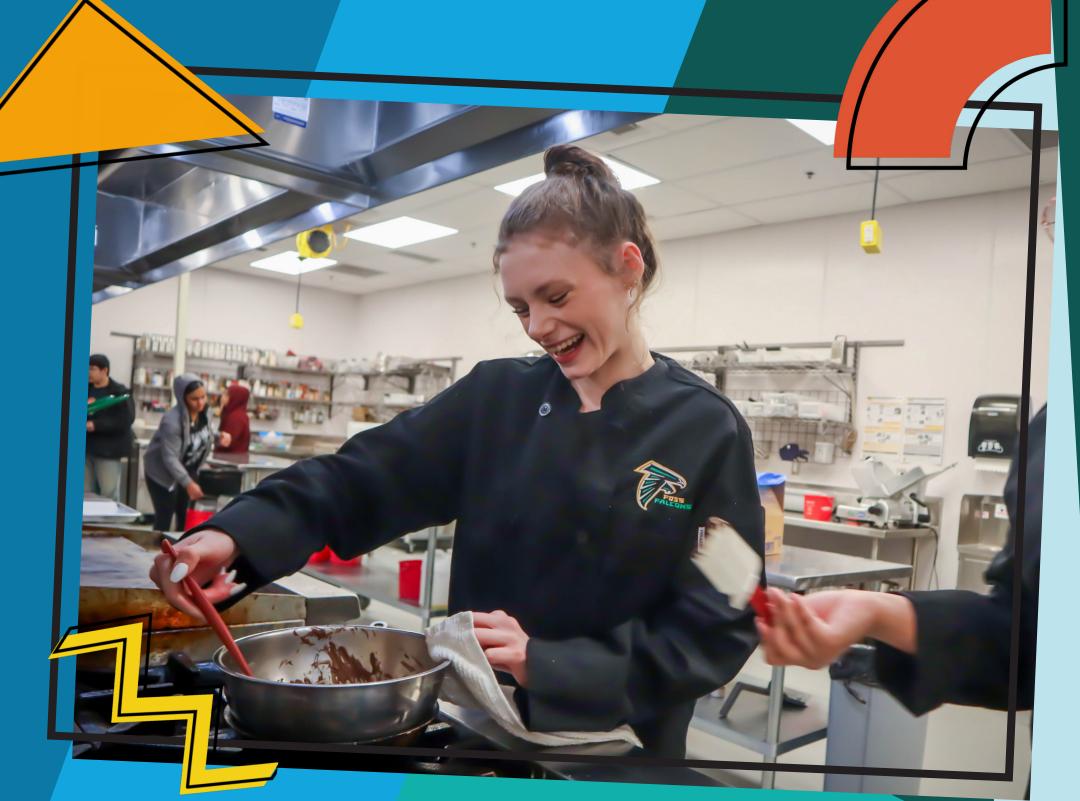

A culinary student at Foss High School melts chocolate for her dessert creation.