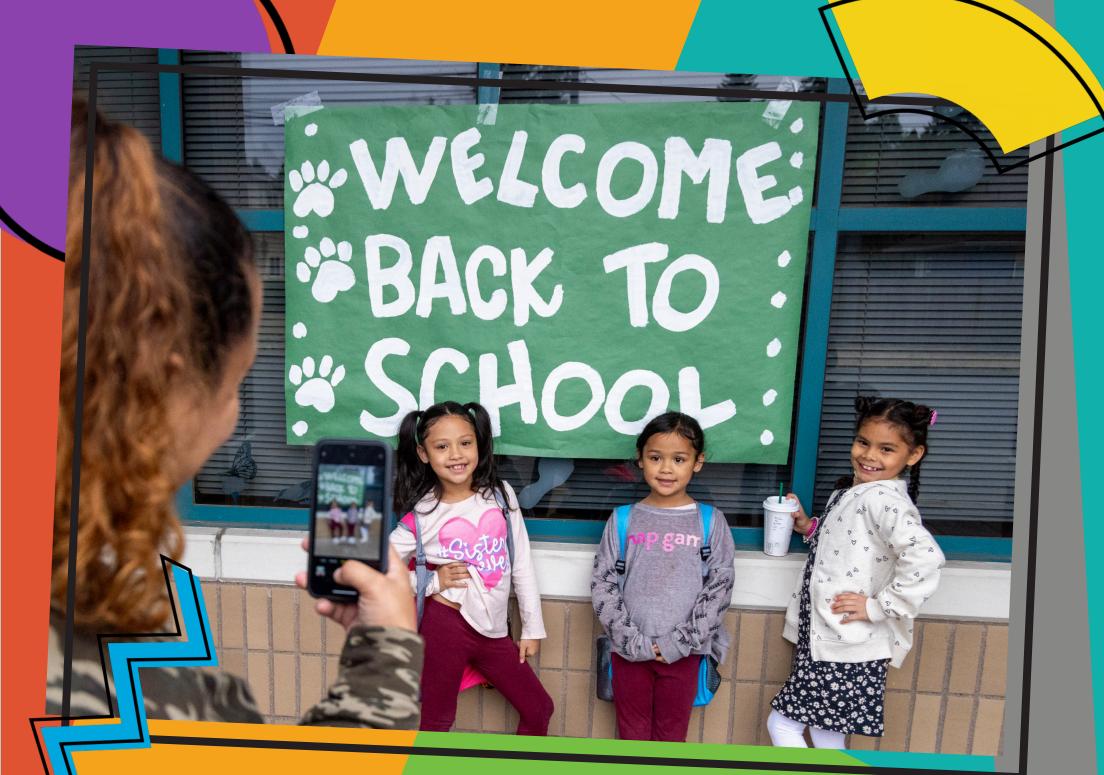

Students at Manitou Park Elementary School pose for first-day photos.

# SEPTEMBER 2024



| Sunday                                                                | Monday                                                                                             | Tuesday                       | Wednesday                                     | Thursday                                                             | Friday                                                                                                                                                                                                                                                                                   | Saturday