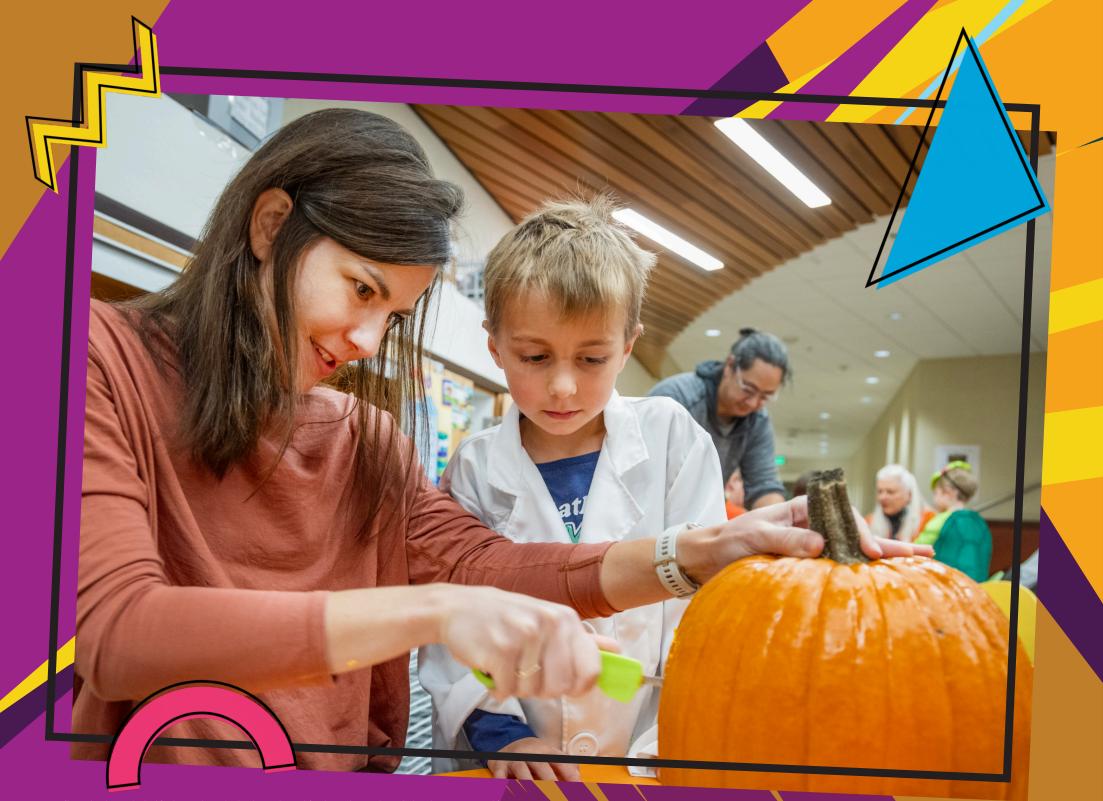

Family volunteers help kindergarten students and Washington Elementary School carve pumpkins.