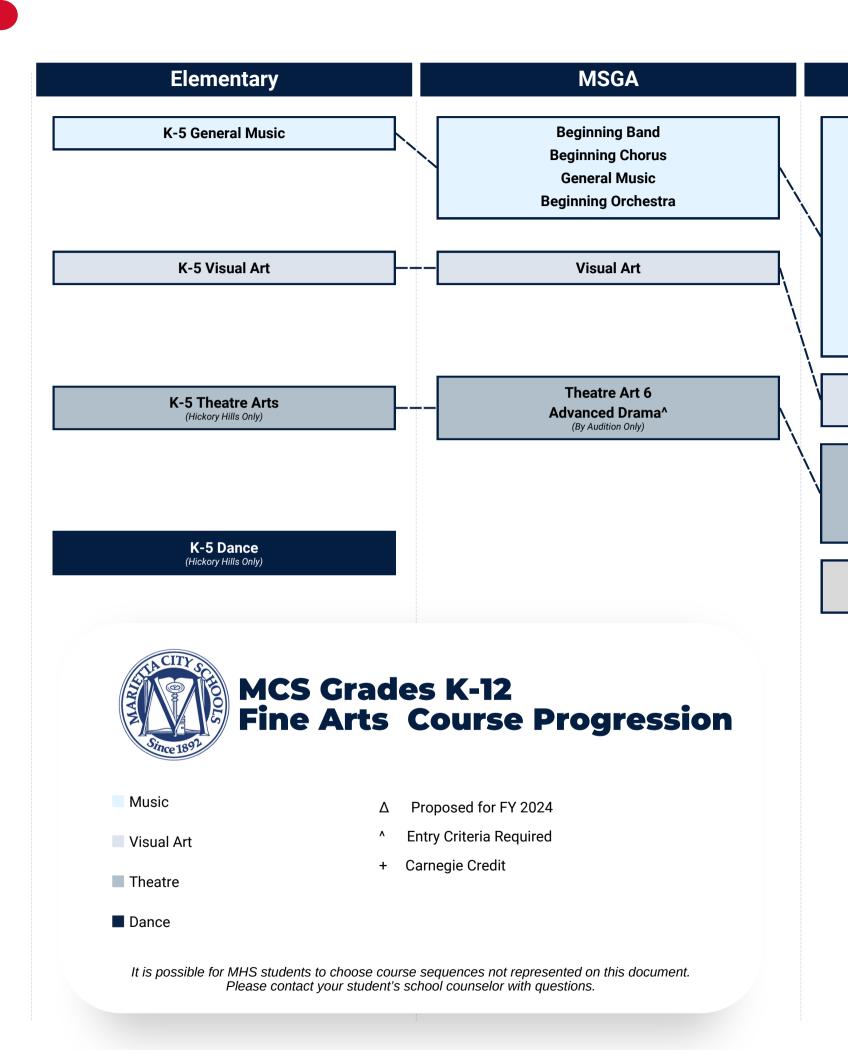

Advanced Band (7-8)
Beginning Band (7-8)
Intermediate Band (7-8)

Advanced Chorus (7-8)
Beginning Chorus (7-8)

**MMS** 

Studio Art 7

**Visual Art Comprehensive 1 + (8)** 

**Advanced Orchestra (7-8)** 

Beginning Orchestra (7-8) Intermediate Orchestra (7-8)

Acting 1 (Advanced Drama) 8 + ^
Advanced Drama 7 ^
Theatre Arts (Acting) 7 ^
Technical Theatre (7-8) ^

Exploratory 9-Week Wheel Classes offered in Music, Visual Art and Theatre

MHS

Advanced Band 1-4<sup>^</sup>
Beginning Band 1-4<sup>^</sup>
Intermediate Band 1-4<sup>^</sup>
Mastery Band 1-4<sup>^</sup>

Beginning Chorus 1-4<sup>^</sup>
Intermediate Chorus 1-4<sup>^</sup>
Mastery Mixed Chorus 1-4<sup>^</sup>

Beginning Orchestra 1-4<sup>^</sup>
Intermediate Orchestra 1-4<sup>^</sup>
Mastery Orchestra 1-4 <sup>^</sup>
(Music Ensemble Classes are Double-Blocked)

Beginning Guitar Techniques

IB Music SL or HL 1-2<sup>^</sup>

Visual Art Comprehensive 1
(Pre-Requisite Course)

AP 2-D Art & Design^
AP 3-D Art & Design^
AP Drawing^
Drawing 1-2
Painting 1-2
Sculpture 1-2

Acting 1-4
Advanced Drama 1-4^
Advanced Musical Theatre^
Fundamentals of Theatre 1-2
IB Theatre SL or HL 1-2^
Technical Theatre 1-4^

Dance 2<sup>n</sup>
Dance 3<sup>n</sup>
Performance Ensemble 1-2<sup>n</sup>
Dance Composition<sup>n</sup>

Fine Arts Pathway Completion (3 Full Credits in Fine Arts Course)

Dance 1