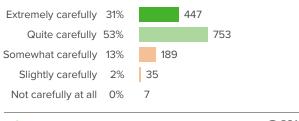

## Q.2: During the past 30 days...How much did you care about other people's feelings?

2 from last survey

Favorable: 90%