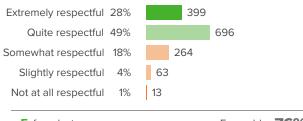

#### Q.5: During the past 30 days...When others disagreed with you, how respectful were you of their views?

▲ 5 from last survey Favorable: 76%