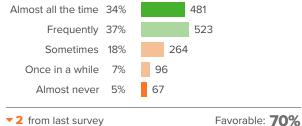

#### Q.6: During the past 30 days...To what extent were you able to stand up for yourself without putting others down?

▲ 3 from last survey