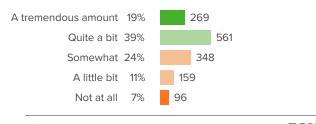

### Q.4: During the past 30 days...How clearly were you able to describe your feelings?

8 from last survey

Favorable: 53%