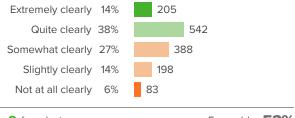

### Q.4: During the past 30 days...How clearly were you able to describe your feelings?

8 from last survey

Favorable: 53%