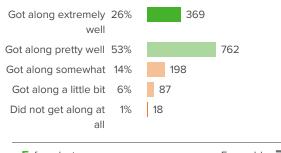

### Q.3: During the past 30 days...How well did you get along with students who are different from you?

▲ 5 from last survey

Favorable: **79%** 