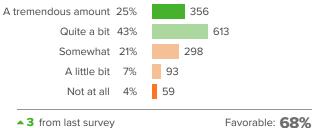

#### Q.5: During the past 30 days...When others disagreed with you, how respectful were you of their views?

▲ 5 from last survey Favorable: 76%