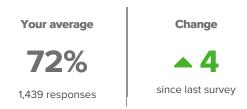

### Q.1: During the past 30 days...How carefully did you listen to other people's points of view?

▲ 9 from last survey

Favorable: 84%