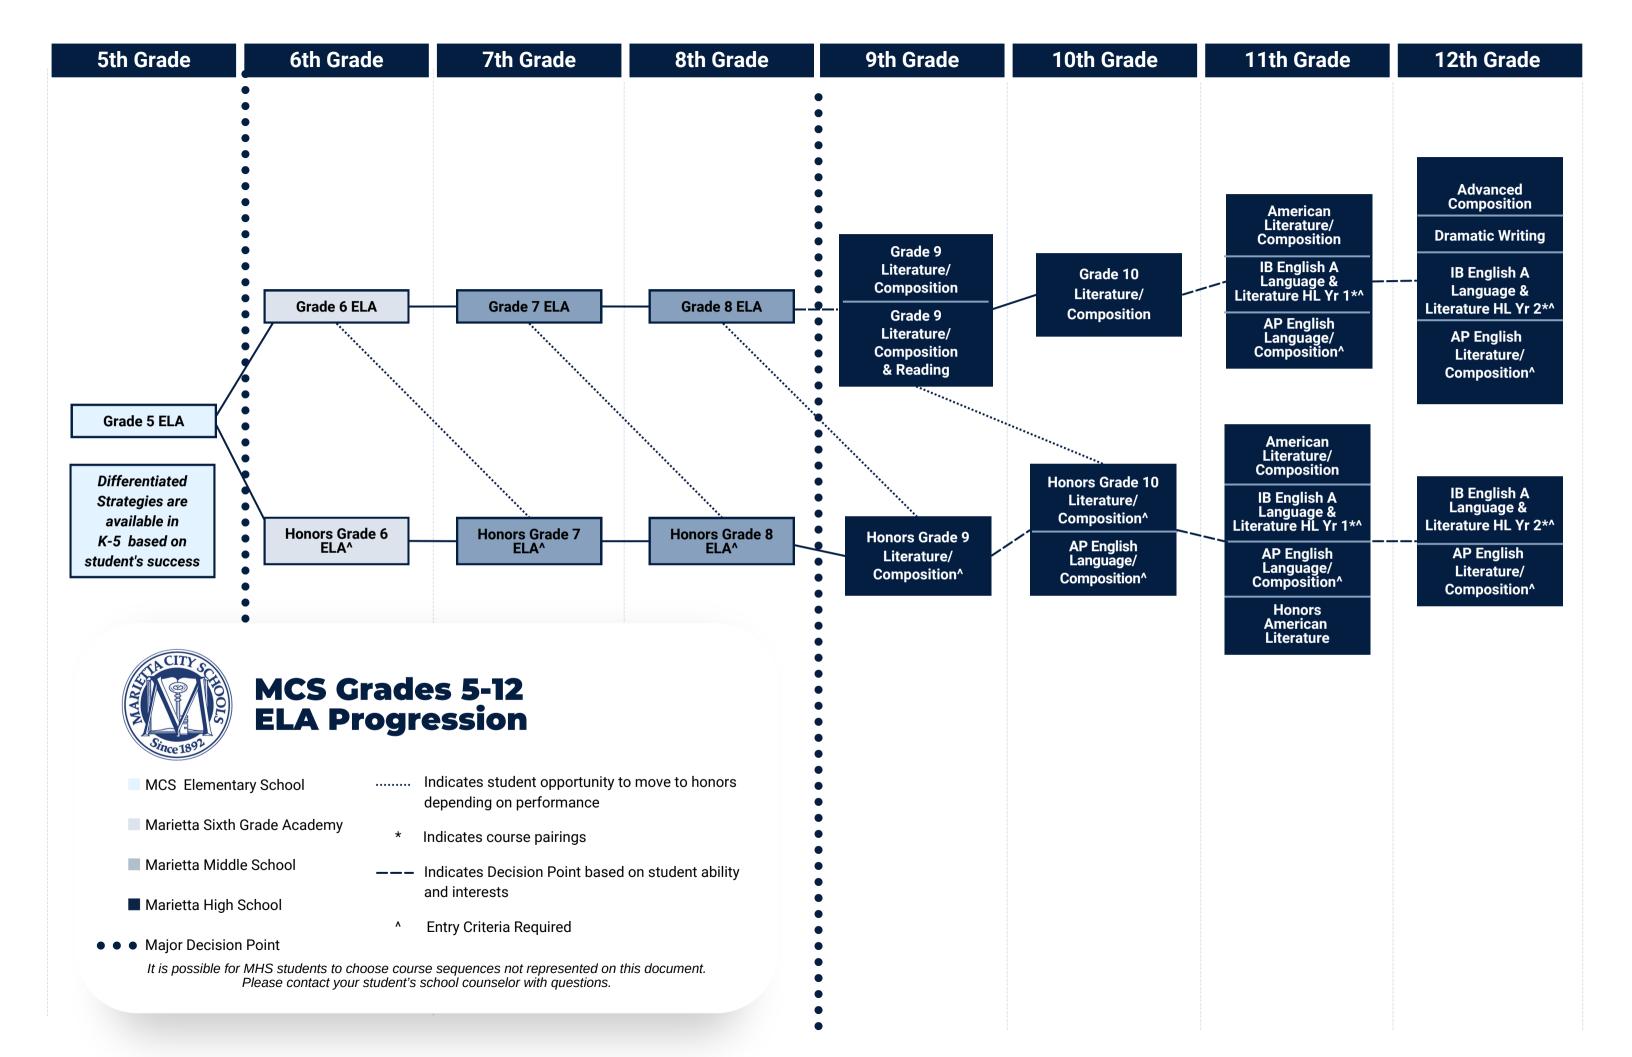

Advanced Band (7-8)
Beginning Band (7-8)
Intermediate Band (7-8)

Advanced Chorus (7-8)
Beginning Chorus (7-8)

Advanced Orchestra (7-8)
Beginning Orchestra (7-8)
Intermediate Orchestra (7-8)

**MMS** 

Studio Art 7
Visual Art Comprehensive 1 + (8)

Acting 1 (Advanced Drama) 8 + ^
Advanced Drama 7 ^
Theatre Arts (Acting) 7 ^
Technical Theatre (7-8) ^

Exploratory 9-Week Wheel Classes offered in Music, Visual Art and Theatre

MHS

Advanced Band 1-4<sup>^</sup>
Beginning Band 1-4<sup>^</sup>
Intermediate Band 1-4<sup>^</sup>
Mastery Band 1-4<sup>^</sup>

Beginning Chorus 1-4<sup>^</sup>
Intermediate Chorus 1-4<sup>^</sup>
Mastery Mixed Chorus 1-4<sup>^</sup>

Beginning Orchestra 1-4<sup>^</sup>
Intermediate Orchestra 1-4<sup>^</sup>
Mastery Orchestra 1-4 <sup>^</sup>
(Music Ensembl