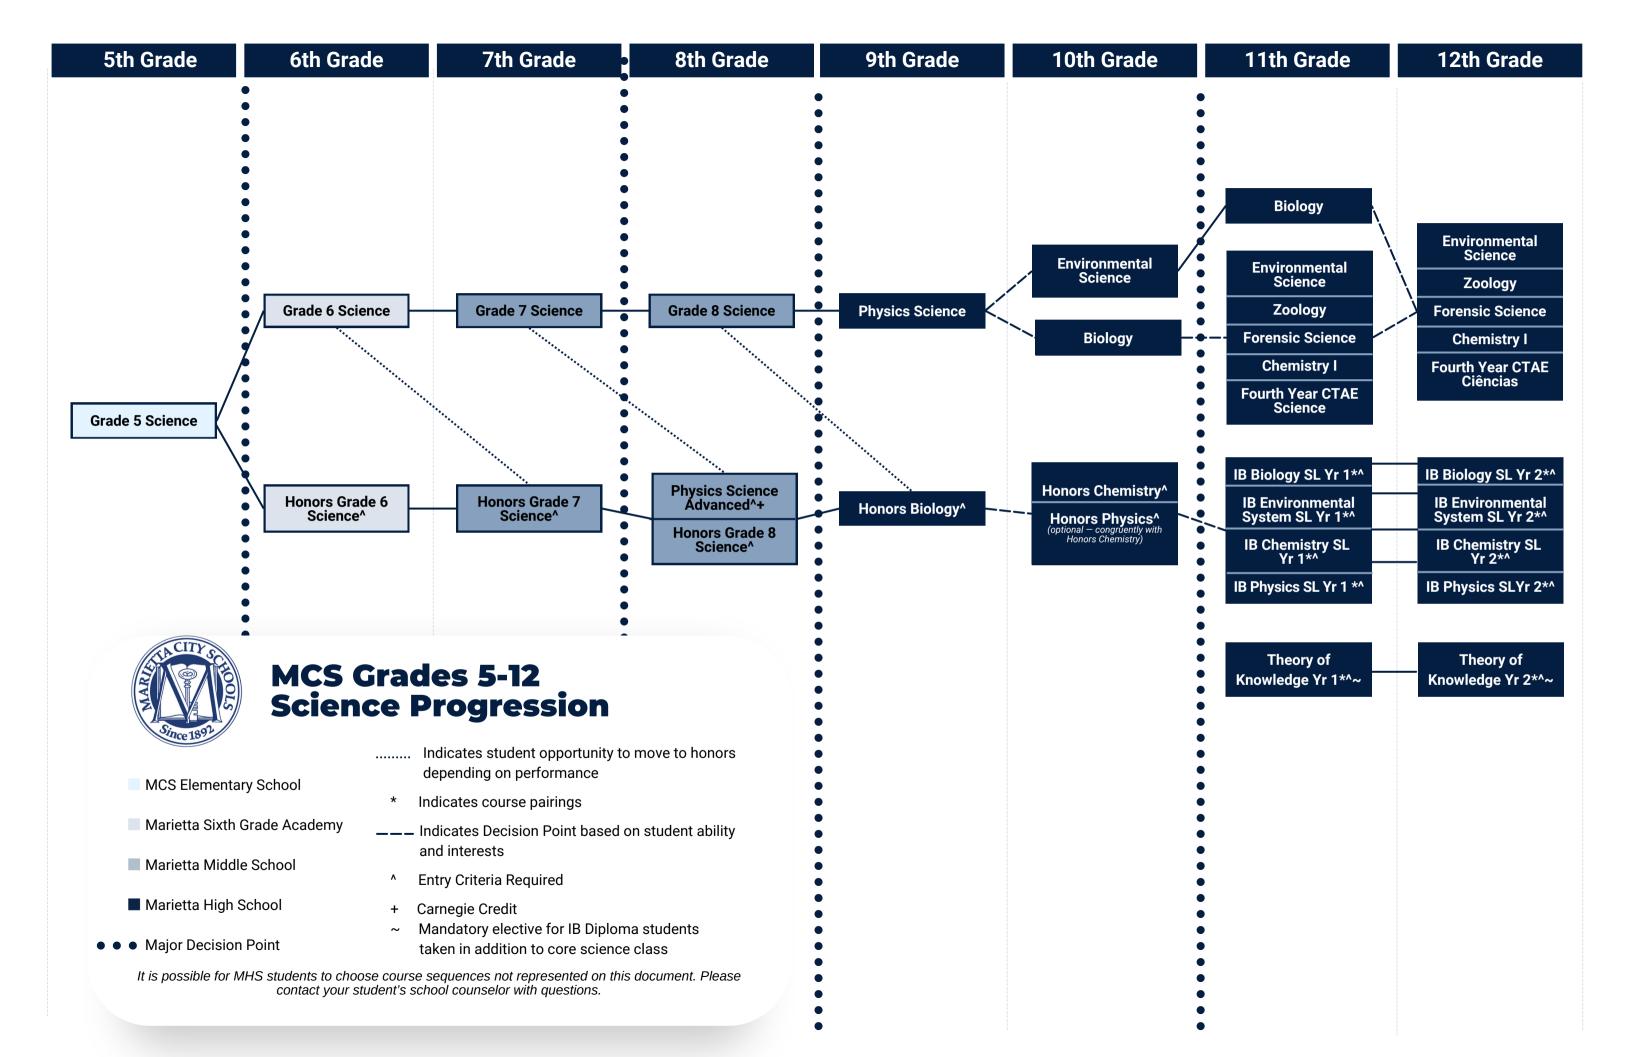

Advanced Band (7-8)
Beginning Band (7-8)
Intermediate Band (7-8)

Advanced Chorus (7-8)
Beginning Chorus (7-8)

Advanced Orchestra (7-8)
Beginning Orchestra (7-8)
Intermediate Orchestra (7-8)

**MMS** 

Studio Art 7
Visual Art Comprehensive 1 + (8)

Acting 1 (Advanced Drama) 8 + ^
Advanced Drama 7 ^
Theatre Arts (Acting) 7 ^
Technical Theatre (7-8) ^

Exploratory 9-Week Wheel Classes offered in Music, Visual Art and Theatre

MHS

Advanced Band 1-4<sup>^</sup>
Beginning Band 1-4<sup>^</sup>
Intermediate Band 1-4<sup>^</sup>
Mastery Band 1-4<sup>^</sup>

Beginning Chorus 1-4<sup>^</sup>
Intermediate Chorus 1-4<sup>^</sup>
Mastery Mixed Chorus 1-4<sup>^</sup>

Beginning Orchestra 1-4<sup>^</sup>
Intermediate Orchestra 1-4<sup>^</sup>
Mastery Orchestra 1-4 <sup>^</sup>
(Music Ensemble