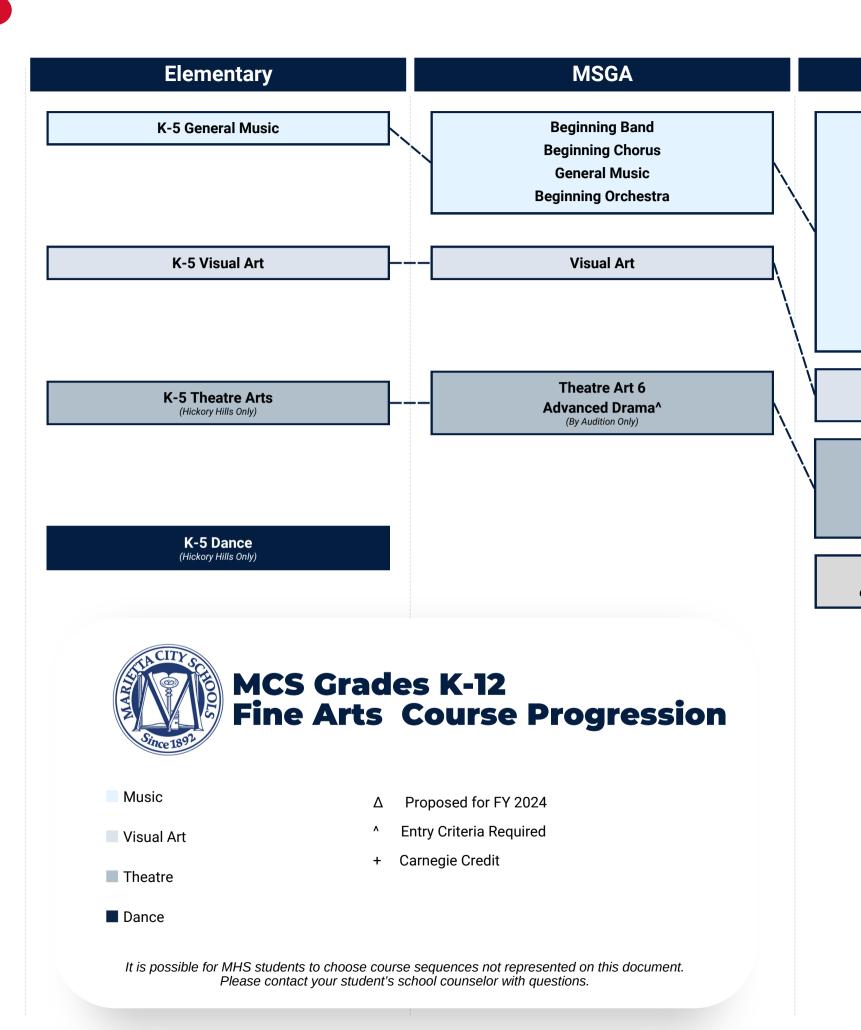

Advanced Band (7-8)
Beginning Band (7-8)
Intermediate Band (7-8)

Advanced Chorus (7-8)
Beginning Chorus (7-8)

Advanced Orchestra (7-8)
Beginning Orchestra (7-8)
Intermediate Orchestra (7-8)

**MMS** 

Studio Art 7
Visual Art Comprehensive 1 + (8)

Acting 1 (Advanced Drama) 8 + ^
Advanced Drama 7 ^
Theatre Arts (Acting) 7 ^
Technical Theatre (7-8) ^

Exploratory 9-Week Wheel Classes offered in Music, Visual Art and Theatre

MHS

Advanced Band 1-4<sup>^</sup>
Beginning Band 1-4<sup>^</sup>
Intermediate Band 1-4<sup>^</sup>
Mastery Band 1-4<sup>^</sup>