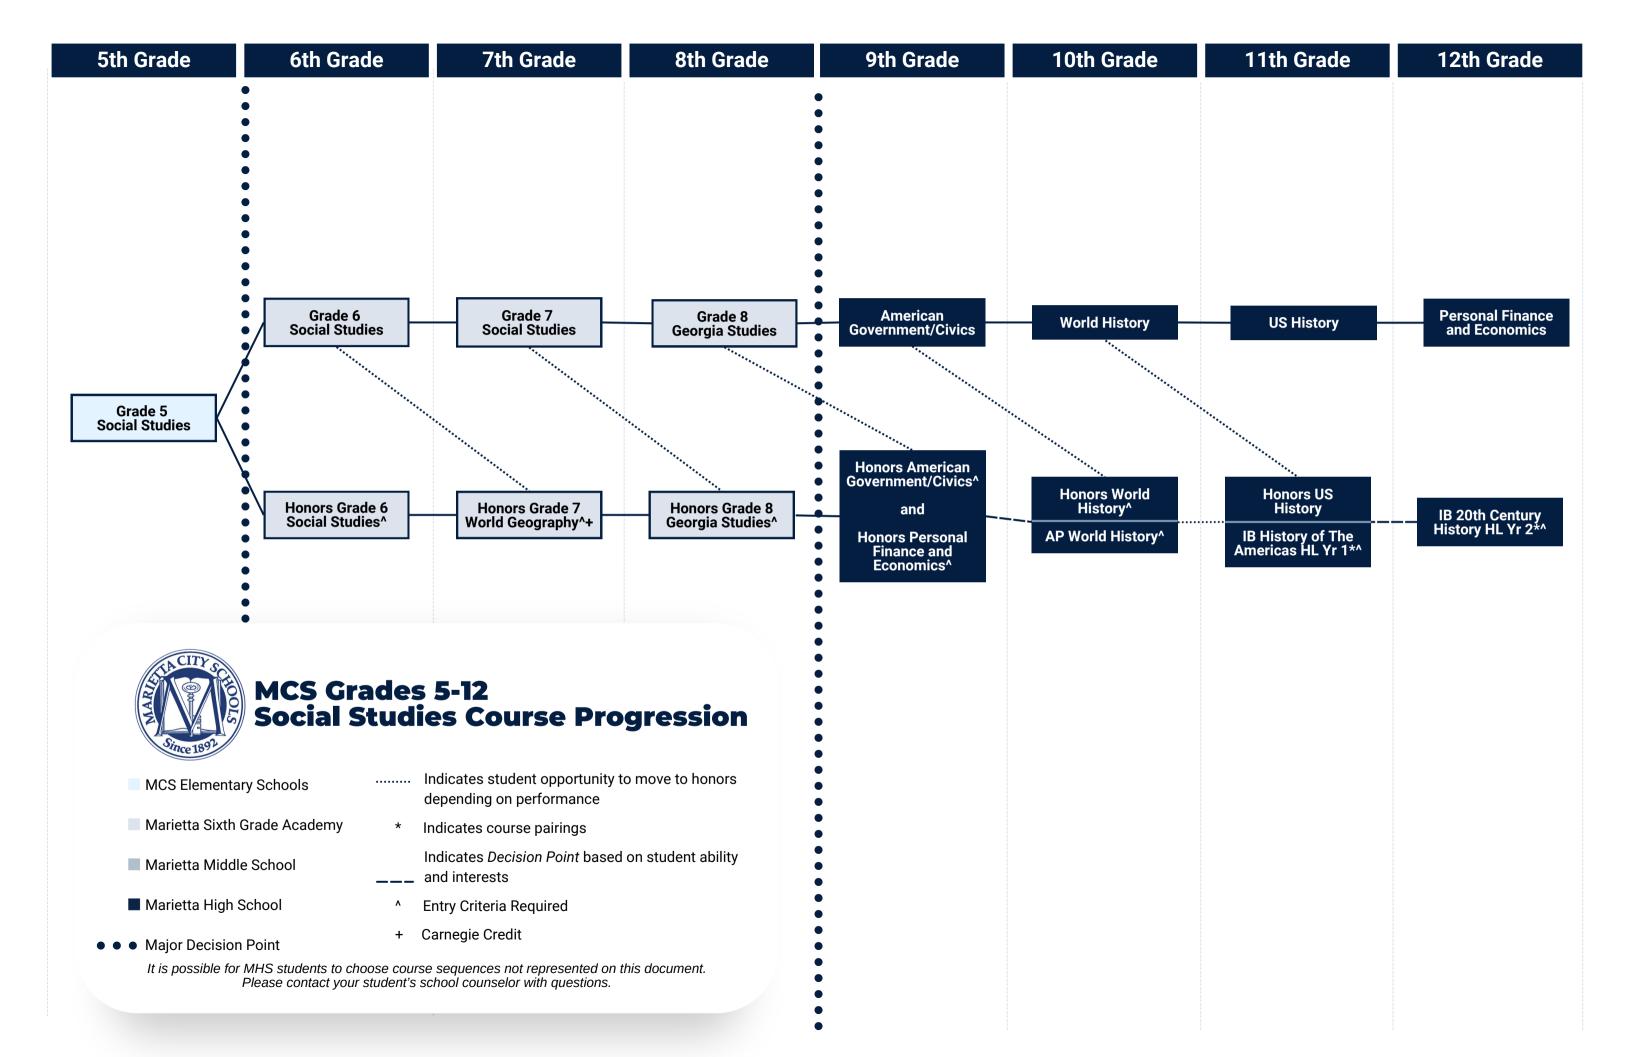

Advanced Band (7-8)
Beginning Band (7-8)
Intermediate Band (7-8)

Advanced Chorus (7-8)
Beginning Chorus (7-8)

Advanced Orchestra (7-8)
Beginning Orchestra (7-8)
Intermediate Orchestra (7-8)

**MMS** 

Studio Art 7
Visual Art Comprehensive 1 + (8)

Acting 1 (Advanced Drama) 8 + ^
Advanced Drama 7 ^
Theatre Arts (Acting) 7 ^
Technical Theatre (7-8) ^

Exploratory 9-Week Wheel Classes offered in Music, Visual Art and Theatre

MHS

Advanced Band 1-4<sup>^</sup>
Beginning Band 1-4<sup>^</sup>
Intermediate Band 1-4<sup>^</sup>
Mastery Band 1-4<sup>^</sup>

Beginning Chorus 1-4<sup>^</sup>
Intermediate Chorus 1-4<sup>^</sup>
Mastery Mixed Chorus 1-4<sup>^</sup>

Beginning Orchestra 1-4<sup>^</sup>
Intermediate Orchestra 1-4<sup>^</sup>
Mastery Orchestra 1-4 <sup>^</sup>
(Music Ensemble Cl