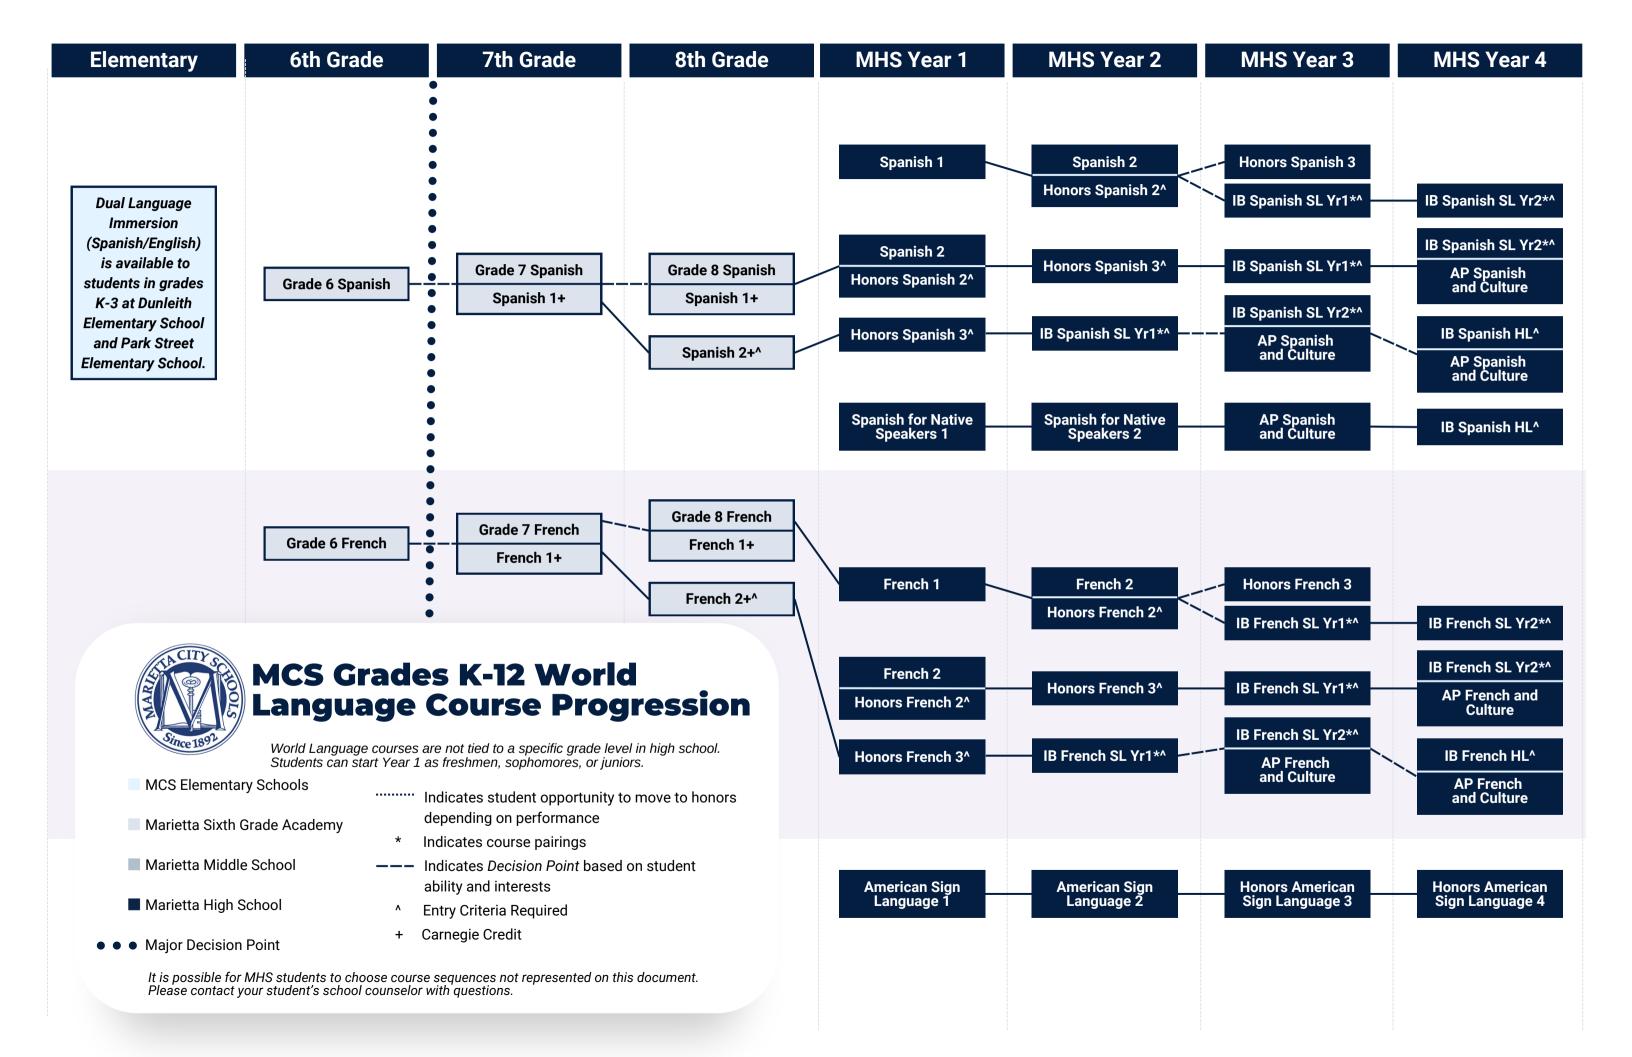

Advanced Band (7-8)
Beginning Band (7-8)
Intermediate Band (7-8)

Advanced Chorus (7-8)
Beginning Chorus (7-8)

Advanced Orchestra (7-8)
Beginning Orchestra (7-8)
Intermediate Orchestra (7-8)

**MMS** 

Studio Art 7
Visual Art Comprehensive 1 + (8)

Acting 1 (Advanced Drama) 8 + ^
Advanced Drama 7 ^
Theatre Arts (Acting) 7 ^
Technical Theatre (7-8) ^

Exploratory 9-Week Wheel Classes offered in Music, Visual Art and Theatre

MHS

Advanced Band 1-4<sup>^</sup>
Beginning Band 1-4<sup>^</sup>
Intermediate Band 1-4<sup>^</sup>
Mastery Band 1-4<sup>^</sup>

Beginning Chorus 1-4<sup>^</sup>
Intermediate Chorus 1-4<sup>^</sup>
Mastery Mixed Chorus 1-4<sup>^</sup>

Beginning Orchestra 1-4<sup>^</sup>
Intermediate Orchestra 1-4<sup>^</sup>
Mastery Orchestra 1-4 <sup>^</sup>
(Music Ensemble Clas