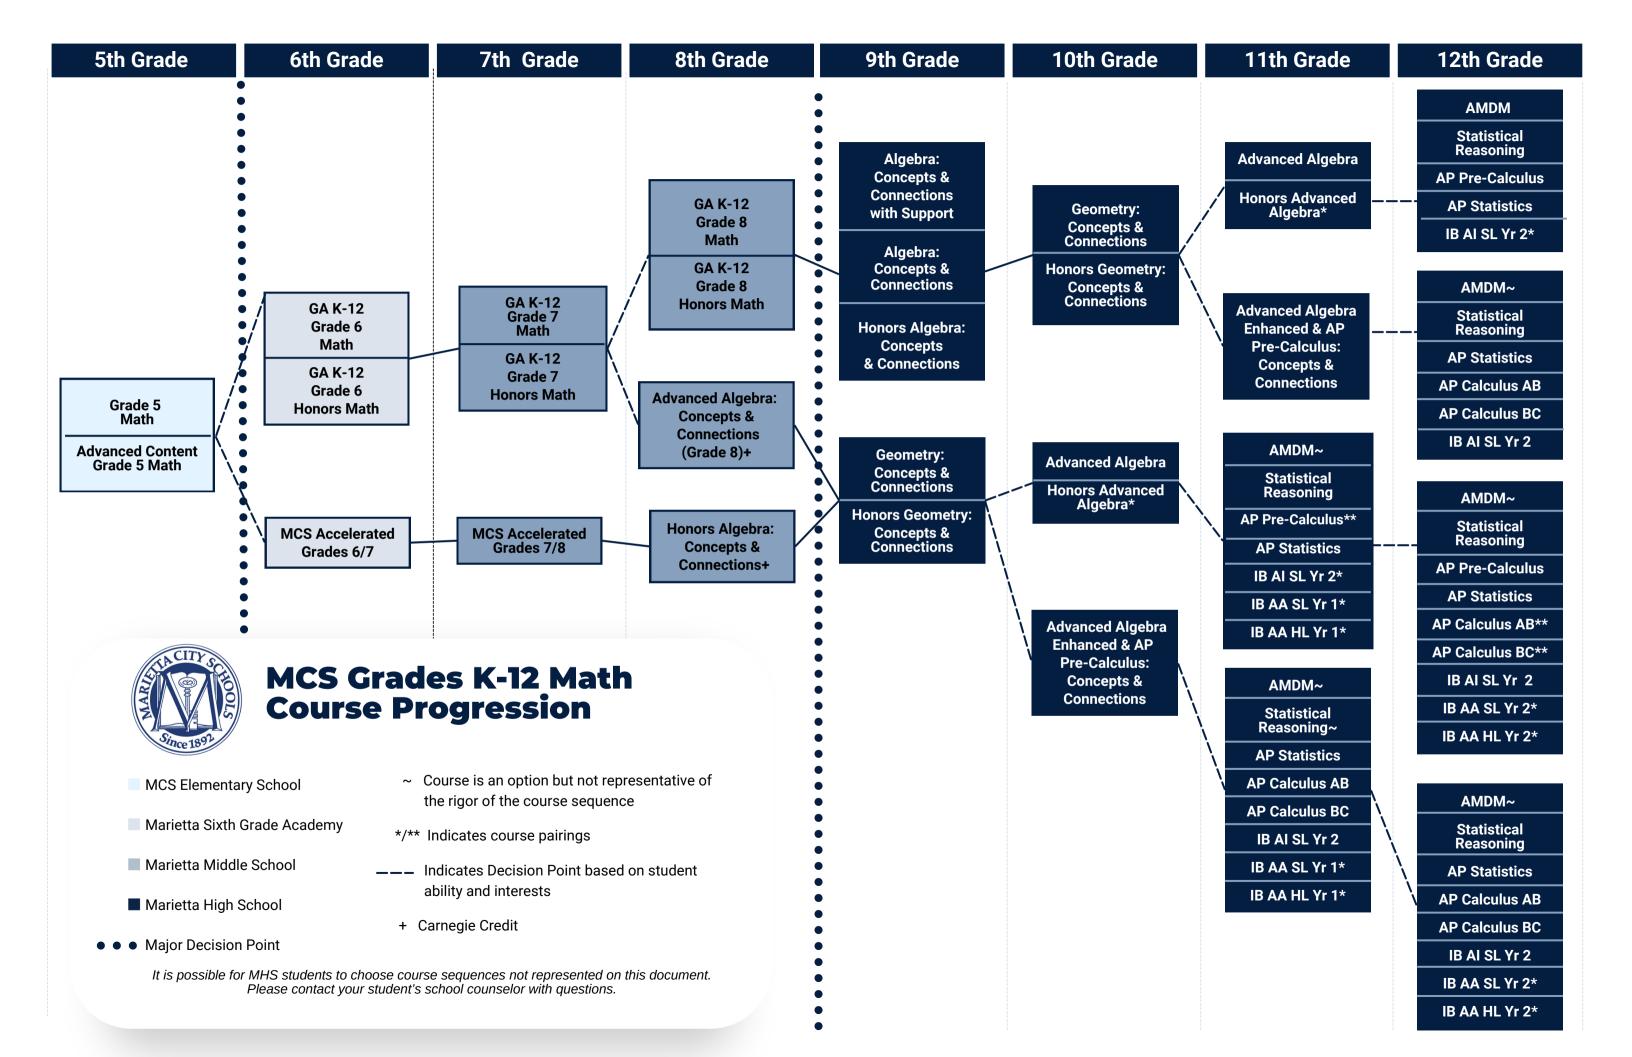

Advanced Band (7-8)
Beginning Band (7-8)
Intermediate Band (7-8)

Advanced Chorus (7-8)
Beginning Chorus (7-8)

Advanced Orchestra (7-8)
Beginning Orchestra (7-8)
Intermediate Orchestra (7-8)

**MMS** 

Studio Art 7
Visual Art Comprehensive 1 + (8)

Acting 1 (Advanced Drama) 8 + ^
Advanced Drama 7 ^
Theatre Arts (Acting) 7 ^
Technical Theatre (7-8) ^

Exploratory 9-Week Wheel Classes offered in Music, Visual Art and Theatre

MHS

Advanced Band 1-4<sup>^</sup>
Beginning Band 1-4<sup>^</sup>
Intermediate Band 1-4<sup>^</sup>
Mastery Band 1-4<sup>^</sup>

Beginning Chorus 1-4<sup>^</sup>
Intermediate Chorus 1-4<sup>^</sup>
Mastery Mixed Chorus 1-4<sup>^</sup>

Beginning Orchestra 1-4<sup>^</sup>
Intermediate Orchestra 1-4<sup>^</sup>
Mastery Orchestra 1-4 <sup>^</sup>
(Music Ensem