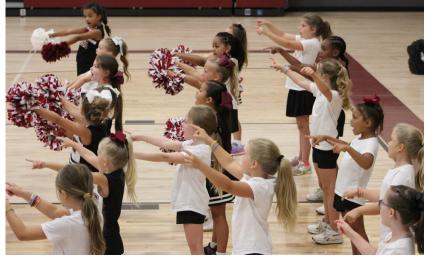

"The elementary schools in Crockett County don't always have cheerleading programs for the younger girls to develop their skills," Mary Reece said, "so the Little Cavs group was formed in order to help prepare them for middle and high school. We hope that each prior age group feeds girls into the next level, until finally they're performanceready for high school." This week's three-day camp ended Thursday with a "Showcase" performance for the families and friends of the participants, who were divided into three different age groups and demonstrated what they'd learned from their instruction by the current CCHS squad members.