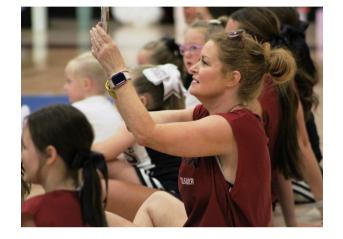

Her mother, Brandi Wilson, is a coach for the CCHS varsity cheerleaders and the coordinator of the Little Cavs program that works to cycle young girls through elementary school and middle school in the hopes that they'll one day be on the sidelines in a varsity uniform cheering on a Cavalier team.

Mary Reece was stepping up in the absence of Ellary Brewster, the other Lady Cav coach, who is currently pregnant with twins due in October. Ellary was ill Thursday for the final day, but has vowed to the squad that she'll be ready to be with the team when the major competitions begin that same month.