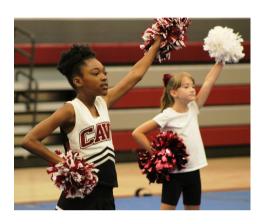

"The elementary schools in Crockett County don't always have cheerleading programs for the younger girls to develop their skills," Mary Reece said, "so the Little Cavs group was formed in order to help prepare them for middle and high school. We hope that each prior age group feeds girls into the next level, until finally they're performanceready for high school." This week's three-day camp ended Thursday with a "Showcase" performance for the families and friends of the participants, who were divided into three different age groups and demonstrated what they'd learned from their instruction by the current CCHS squad members.

"She said she'll be there no matter what," Mary Reece laughed, "and I don't doubt her a bit!"

Following is an assortment of scenes from Thursday's final day of the camp, featuring both participants and the "coaching" staff...