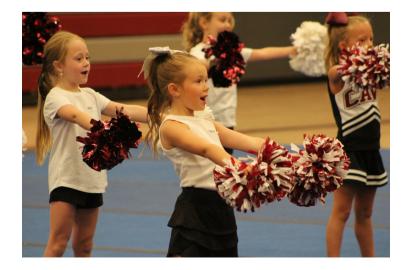

"The elementary schools in Crockett County don't always have cheerleading programs for the younger girls to develop their skills," Mary Reece said, "so the Little Cavs group was formed in order to help prepare them for middle and high school. We hope that each prior age group feeds girls into the next level, until finally they're performanceready for high school." This week's three-day camp ended Thursday with a "Showcase" performance for the families and friends of the participants, who were divided into three different age groups and demonstrated what they'd learned from their instruction by the current CCHS squad members.

"She said she'll be there no matter what," Mary Reece laughed, "and I don't doubt her a bit!"

Following is an assortment of scenes from Thursday's final day of the camp, featuring both participants and the "coaching" staff...