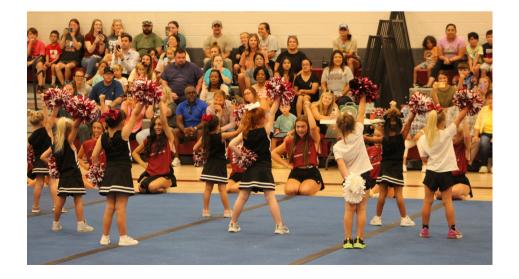

"The elementary schools in Crockett County don't always have cheerleading programs for the younger girls to develop their skills," Mary Reece said, "so the Little Cavs group was formed in order to help prepare them for middle and high school. We hope that each prior age group feeds girls into the next level, until finally they're performanceready for high school." This week's three-day camp ended Thursday with a "Showcase" performance for the families and friends of the participants, who were divided into three different age groups and demonstrated what they'd learned from their instruction by the current CCHS squad members.

"She said she'll be there no matter what," Mary Reece laughed, "and I don't doubt her a bit!"

Following is an assortment of scenes from Thursday's final day of the camp, featuring both participants and the "coaching" staff...