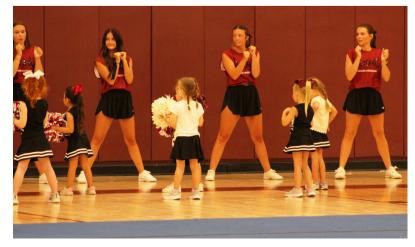

"The elementary schools in Crockett County don't always have cheerleading programs for the younger girls to develop their skills," Mary Reece said, "so the Little Cavs group was formed in order to help prepare them for middle and high school. We hope that each prior age group feeds girls into the next level, until finally they're performanceready for high school." This week's three-day camp ended Thursday with a "Showcase" performance for the families and friends of the participants, who were divided into three different age groups and demonstrated what they'd learned from their instruction by the current CCHS squad members.