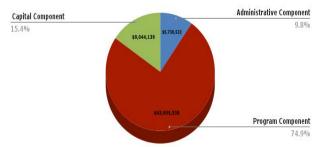

#### Three-Part Budget Expenditures

284,307

2,319,314

30.7%

100.0%

18,026,486

58,770,000 \$

Proposition 1: Approval of the Annual Budget