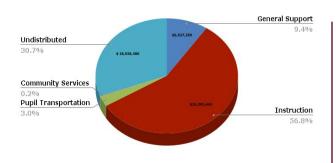

#### **Election of Board of Education Members:**

Loretta Slaton Torain Claudia Szczerbacki

| DUNKIRK CITY SCH                         | IOOL |              | JP 0 |              |      |                 |                                                                                                                                                                                                                                                                                                                                                                                                                                                                                                                                                                                                                                                                                                                                                                                                                                                                                                                                                                                                                                                                                                                                                                                                                                                                                                                                                                                                                                                                                                                                                                                                                                                                                                                                                                                                                                                                                                                                                                                                                                                                                                                                |
|------------------------------------------|------|--------------|------|--------------|------|-----------------|--------------------------------------------------------------------------------------------------------------------------------------------------------------------------------------------------------------------------------------------------------------------------------------------------------------------------------------------------------------------------------------------------------------------------------------------------------------------------------------------------------------------------------------------------------------------------------------------------------------------------------------------------------------------------------------------------------------------------------------------------------------------------------------------------------------------------------------------------------------------------------------------------------------------------------------------------------------------------------------------------------------------------------------------------------------------------------------------------------------------------------------------------------------------------------------------------------------------------------------------------------------------------------------------------------------------------------------------------------------------------------------------------------------------------------------------------------------------------------------------------------------------------------------------------------------------------------------------------------------------------------------------------------------------------------------------------------------------------------------------------------------------------------------------------------------------------------------------------------------------------------------------------------------------------------------------------------------------------------------------------------------------------------------------------------------------------------------------------------------------------------|
|                                          |      | 2023-2024    |      | 2024-2025    | _    | CREASE/DECREASE | AND STATE OF THE S |
| Board of Education                       | \$   | 15,710       |      | 15,710       | \$   |                 | 0.00%                                                                                                                                                                                                                                                                                                                                                                                                                                                                                                                                                                                                                                                                                                                                                                                                                                                                                                                                                                                                                                                                                                                                                                                                                                                                                                                                                                                                                                                                                                                                                                                                                                                                                                                                                                                                                                                                                                                                                                                                                                                                                                                          |
| Central Administration                   | \$   | 288,198      | \$   | 294,915      | \$   | 6,717           | 2.33%                                                                                                                                                                                                                                                                                                                                                                                                                                                                                                                                                                                                                                                                                                                                                                                                                                                                                                                                                                                                                                                                                                                                                                                                                                                                                                                                                                                                                                                                                                                                                                                                                                                                                                                                                                                                                                                                                                                                                                                                                                                                                                                          |
| Finance                                  | \$   | 410,146      | \$   | 436,841      | \$   | 26,695          | 6.51%                                                                                                                                                                                                                                                                                                                                                                                                                                                                                                                                                                                                                                                                                                                                                                                                                                                                                                                                                                                                                                                                                                                                                                                                                                                                                                                                                                                                                                                                                                                                                                                                                                                                                                                                                                                                                                                                                                                                                                                                                                                                                                                          |
| Staff                                    | \$   | 460,827      | \$   | 365,984      | \$   | (94,843)        | -20.58%                                                                                                                                                                                                                                                                                                                                                                                                                                                                                                                                                                                                                                                                                                                                                                                                                                                                                                                                                                                                                                                                                                                                                                                                                                                                                                                                                                                                                                                                                                                                                                                                                                                                                                                                                                                                                                                                                                                                                                                                                                                                                                                        |
| Central Services                         | \$   | 3,714,884    | \$   | 3,720,505    | \$   | 5,621           | 0.15%                                                                                                                                                                                                                                                                                                                                                                                                                                                                                                                                                                                                                                                                                                                                                                                                                                                                                                                                                                                                                                                                                                                                                                                                                                                                                                                                                                                                                                                                                                                                                                                                                                                                                                                                                                                                                                                                                                                                                                                                                                                                                                                          |
| Special Items                            | \$   | 655,848      | \$   | 693,305      | \$   | 37,457          | 5.71%                                                                                                                                                                                                                                                                                                                                                                                                                                                                                                                                                                                                                                                                                                                                                                                                                                                                                                                                                                                                                                                                                                                                                                                                                                                                                                                                                                                                                                                                                                                                                                                                                                                                                                                                                                                                                                                                                                                                                                                                                                                                                                                          |
| TOTAL GENERAL SUPPORT                    | \$   | 5,545,613    | \$   | 5,527,259    | \$   | (18,354)        | -0.33%                                                                                                                                                                                                                                                                                                                                                                                                                                                                                                                                                                                                                                                                                                                                                                                                                                                                                                                                                                                                                                                                                                                                                                                                                                                                                                                                                                                                                                                                                                                                                                                                                                                                                                                                                                                                                                                                                                                                                                                                                                                                                                                         |
| Administration                           | \$   | 2,028,221    | \$   | 1,869,226    | \$   | (158,995)       | -7.84%                                                                                                                                                                                                                                                                                                                                                                                                                                                                                                                                                                                                                                                                                                                                                                                                                                                                                                                                                                                                                                                                                                                                                                                                                                                                                                                                                                                                                                                                                                                                                                                                                                                                                                                                                                                                                                                                                                                                                                                                                                                                                                                         |
| Teaching                                 | \$   | 14,643,712   | \$   | 15,075,491   | \$   | 431,779         | 2.95%                                                                                                                                                                                                                                                                                                                                                                                                                                                                                                                                                                                                                                                                                                                                                                                                                                                                                                                                                                                                                                                                                                                                                                                                                                                                                                                                                                                                                                                                                                                                                                                                                                                                                                                                                                                                                                                                                                                                                                                                                                                                                                                          |
| Students w/Disabilites & ELL             | \$   | 8,762,679    | \$   | 10,191,714   | \$   | 1,429,035       | 16.31%                                                                                                                                                                                                                                                                                                                                                                                                                                                                                                                                                                                                                                                                                                                                                                                                                                                                                                                                                                                                                                                                                                                                                                                                                                                                                                                                                                                                                                                                                                                                                                                                                                                                                                                                                                                                                                                                                                                                                                                                                                                                                                                         |
| Special Schools                          | \$   | 459,509      | \$   | 504,790      | \$   | 45,281          | 9.85%                                                                                                                                                                                                                                                                                                                                                                                                                                                                                                                                                                                                                                                                                                                                                                                                                                                                                                                                                                                                                                                                                                                                                                                                                                                                                                                                                                                                                                                                                                                                                                                                                                                                                                                                                                                                                                                                                                                                                                                                                                                                                                                          |
| Instructional Media                      | \$   | 1,629,312    | \$   | 1,421,629    | \$   | (207,683)       | -12.75%                                                                                                                                                                                                                                                                                                                                                                                                                                                                                                                                                                                                                                                                                                                                                                                                                                                                                                                                                                                                                                                                                                                                                                                                                                                                                                                                                                                                                                                                                                                                                                                                                                                                                                                                                                                                                                                                                                                                                                                                                                                                                                                        |
| Pupil Services                           | \$   | 4,039,178    | \$   | 4,330,593    | \$   | 291,415         | 7.21%                                                                                                                                                                                                                                                                                                                                                                                                                                                                                                                                                                                                                                                                                                                                                                                                                                                                                                                                                                                                                                                                                                                                                                                                                                                                                                                                                                                                                                                                                                                                                                                                                                                                                                                                                                                                                                                                                                                                                                                                                                                                                                                          |
| Transportation                           | \$   | 1,514,444    | \$   | 1,734,178    | \$   | 219,734         | 14.51%                                                                                                                                                                                                                                                                                                                                                                                                                                                                                                                                                                                                                                                                                                                                                                                                                                                                                                                                                                                                                                                                                                                                                                                                                                                                                                                                                                                                                                                                                                                                                                                                                                                                                                                                                                                                                                                                                                                                                                                                                                                                                                                         |
| Community Service                        | \$   | 85,838       | \$   | 88,634       | \$   | 2,796           | 3.26%                                                                                                                                                                                                                                                                                                                                                                                                                                                                                                                                                                                                                                                                                                                                                                                                                                                                                                                                                                                                                                                                                                                                                                                                                                                                                                                                                                                                                                                                                                                                                                                                                                                                                                                                                                                                                                                                                                                                                                                                                                                                                                                          |
| TOTAL INSTRUCTION                        | \$   | 31,562,611   | \$   | 33,393,443   | \$   | 1,830,832       | 5.80%                                                                                                                                                                                                                                                                                                                                                                                                                                                                                                                                                                                                                                                                                                                                                                                                                                                                                                                                                                                                                                                                                                                                                                                                                                                                                                                                                                                                                                                                                                                                                                                                                                                                                                                                                                                                                                                                                                                                                                                                                                                                                                                          |
| TOTAL TRANSPORTATION                     | \$   | 1,514,446    | \$   | 1,734,179    | \$   | 219,733         | 14.51%                                                                                                                                                                                                                                                                                                                                                                                                                                                                                                                                                                                                                                                                                                                                                                                                                                                                                                                                                                                                                                                                                                                                                                                                                                                                                                                                                                                                                                                                                                                                                                                                                                                                                                                                                                                                                                                                                                                                                                                                                                                                                                                         |
| TOTAL RECREATION                         | \$   | 85,837       | \$   | 88,634       | \$   | 2,797           | 3.26%                                                                                                                                                                                                                                                                                                                                                                                                                                                                                                                                                                                                                                                                                                                                                                                                                                                                                                                                                                                                                                                                                                                                                                                                                                                                                                                                                                                                                                                                                                                                                                                                                                                                                                                                                                                                                                                                                                                                                                                                                                                                                                                          |
| TOTAL BENEFITS                           | \$   | 12,056,162   | \$   | 12,538,279   | \$   | 482,117         | 4.00%                                                                                                                                                                                                                                                                                                                                                                                                                                                                                                                                                                                                                                                                                                                                                                                                                                                                                                                                                                                                                                                                                                                                                                                                                                                                                                                                                                                                                                                                                                                                                                                                                                                                                                                                                                                                                                                                                                                                                                                                                                                                                                                          |
| TOTAL DEBT SERVICE & INTERFUND TRANSFERS | \$   | 5,686,017    | \$   | 5,488,207    | \$   | (197,810)       | -3.48%                                                                                                                                                                                                                                                                                                                                                                                                                                                                                                                                                                                                                                                                                                                                                                                                                                                                                                                                                                                                                                                                                                                                                                                                                                                                                                                                                                                                                                                                                                                                                                                                                                                                                                                                                                                                                                                                                                                                                                                                                                                                                                                         |
| TOTAL BUDGET                             | \$   | 56,450,685   | \$   | 58,770,000   | \$   | 2,319,315       | 4.11%                                                                                                                                                                                                                                                                                                                                                                                                                                                                                                                                                                                                                                                                                                                                                                                                                                                                                                                                                                                                                                                                                                                                                                                                                                                                                                                                                                                                                                                                                                                                                                                                                                                                                                                                                                                                                                                                                                                                                                                                                                                                                                                          |
|                                          |      |              |      |              | 1    | Change \$       | % Total                                                                                                                                                                                                                                                                                                                                                                                                                                                                                                                                                                                                                                                                                                                                                                                                                                                                                                                                                                                                                                                                                                                                                                                                                                                                                                                                                                                                                                                                                                                                                                                                                                                                                                                                                                                                                                                                                                                                                                                                                                                                                                                        |
| General Support                          |      | \$5,545,613  |      | \$5,527,259  |      | (18,354)        | 9.4%                                                                                                                                                                                                                                                                                                                                                                                                                                                                                                                                                                                                                                                                                                                                                                                                                                                                                                                                                                                                                                                                                                                                                                                                                                                                                                                                                                                                                                                                                                                                                                                                                                                                                                                                                                                                                                                                                                                                                                                                                                                                                                                           |
| Instruction                              |      | \$31,562,611 |      | \$33,393,443 | 14.1 | 1,830,832       | 56.8%                                                                                                                                                                                                                                                                                                                                                                                                                                                                                                                                                                                                                                                                                                                                                                                                                                                                                                                                                                                                                                                                                                                                                                                                                                                                                                                                                                                                                                                                                                                                                                                                                                                                                                                                                                                                                                                                                                                                                                                                                                                                                                                          |
| Pupil Transportation                     | \$   | 1,514,446    | \$   | 1,734,179    | \$   | 219,733         | 3.0%                                                                                                                                                                                                                                                                                                                                                                                                                                                                                                                                                                                                                                                                                                                                                                                                                                                                                                                                                                                                                                                                                                                                                                                                                                                                                                                                                                                                                                                                                                                                                                                                                                                                                                                                                                                                                                                                                                                                                                                                                                                                                                                           |
| Community Services                       | \$   | 85,837       | \$   | 88,634       | \$   | 2,797           | 0.2%                                                                                                                                                                                                                                                                                                                                                                                                                                                                                                                                                                                                                                                                                                                                                                                                                                                                                                                                                                                                                                                                                                                                                                                                                                                                                                                                                                                                                                                                                                                                                                                                                                                                                                                                                                                                                                                                                                                                                                                                                                                                                                                           |

17,742,179

56,450,685 \$

2024-2025 Expenditure Summary

**Undistributed** 

Total General Fund Budget

#### Three-Part Budget Expenditures

284,307

2,319,314

30.7%

100.0%

18,026,486

58,770,000 \$

Proposition 1: Approval of the Annual Budget