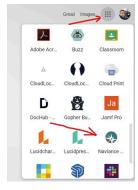

## **Naviance Student Login:**

- 1. Log into your BCTHS Google account
- 2. Click on the waffle menu (top right) then select the Naviance icon

If done correctly, you will be here:

\*If you have any guestions accessing or using the platform, please reach out to your counselor.\*