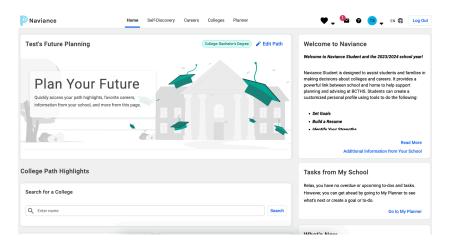

## **Naviance Student Login:**

- 1. Log into your BCTHS Google account
- 2. Click on the waffle menu (top right) then select the Naviance icon

If done correctly, you will be here:

\*If you have any guestions accessing or using the platform, please reach out to your counselor.\*