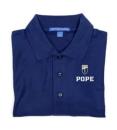

## REQUIRED UNIFORM

SCHOOL POLO
The Armory

GIRLS SKIRT
Mills/Dennis Uniform Co.
\*Must fall 3" above knee
or lower.

Girls also have the option to wear uniform pants instead.

HOUSE LANYARD & STUDENT ID

Provided by JPII All returning and new students will receive one new house lanyard.