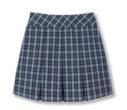

## REQUIRED UNIFORM

SCHOOL POLO
The Armory

GIRLS SKIRT
Mills/Dennis Uniform Co.
\*Must fall 3" above knee
or lower.

Girls also have the option to wear uniform pants instead.

HOUSE LANYARD & STUDENT ID

Provided by JPII All returning and new students will receive one new house lanyard.