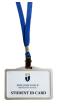

## REQUIRED UNIFORM

SCHOOL POLO
The Armory

GIRLS SKIRT
Mills/Dennis Uniform Co.
\*Must fall 3" above knee
or lower.

Girls also have the option to wear uniform pants instead.

HOUSE LANYARD & STUDENT ID

Provided by JPII All returning and new students will receive one new house lanyard.

New students will receive a new ID card during orientation.

LEATHER BELT Mills/Dennis Uniform Co. \*May be purchased anywhere.

UNIFORM PANTS
Mills/Dennis
Uniform Co.

BOYS TIE Mills/Dennis Uniform Co.

SCHOOL OXFORD Mills/Dennis Uniform Co.