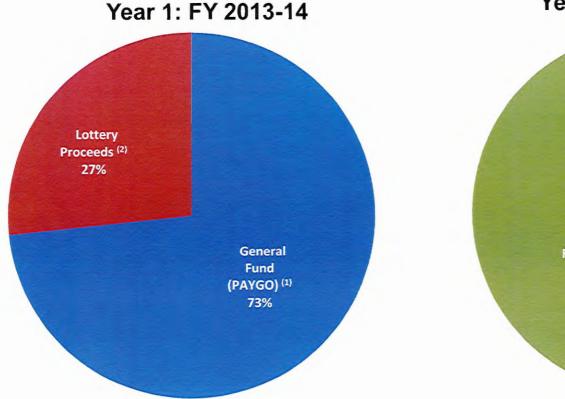

# FY 2013-18 Orange County Capital Investment Plan Projects School Summary - Appropriations

Year 1: FY 2013-14 Years 1-5: 2013-2018

### FY 2013-18 Orange County Capital Investment Plan Projects School Summary - Revenues

School Summary - Revenues

Note 1: The Article 46 one quarter cent sales tax proceeds for schools is included in the Special Revenue Projects section of the CIP.

Note 2: School Construction is guided by the Schools Adequate Public Facilities Ordinance (SAPFO) projections of capacity and need.

(1) PAYGO (Pay-As-You-Go) funds reflect same funding in FY 2013-14 as in FY 2012-13, and assumes a 1.5% annual growth throughout the 5 year CIP period. NOTE: additional PAYG funding was approved in FY 2012-13 to reflect savings in debt service in FY 2012-13.

(2) Lottery Proceeds are assumed at the same amount throughout the 5 year CIP period, based on the most recent lottery estimates from the State. The funds will be distributed on the basis of each school system's Average Daily Membership (ADM).