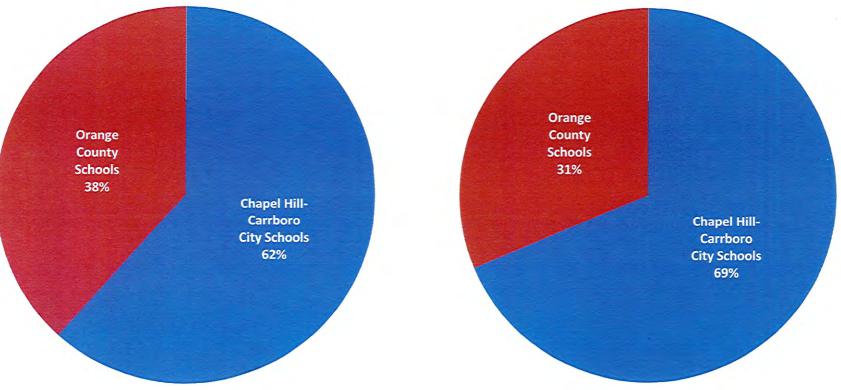

**PURPOSE**: The purpose of this item is to provide the Board of Education an opportunity to discuss the county manager's recommendations for school capital funding.

**BACKGROUND**: The Board of County Commissioners (BOCC) met on March 12, 2013 to receive the county manager's capital improvement recommendations. Part of the presentation included the two school systems' capital projects request. For Orange County Schools (OCS), the manager recommended funding for the Cedar Ridge High School (CRHS) auxiliary gymnasium in FY 2014-2015. The CRHS classroom wing was also recommended for funding in FY 2015-2016. Also recommended is a 1.5% annual increase in the pay-as-you-go funding for school capital projects. See Attachment #2 for 2013-2018 detail.

There are additional background documents which describe the unfunded requests and the recommended and unfunded requests. Both of the Cedar Ridge projects are on the recommended and unfunded lists. See Attachment #4. The county manager did not include funding for OCS elementary #8 in his five year funding plan citing SAPFO levels of service guidelines.