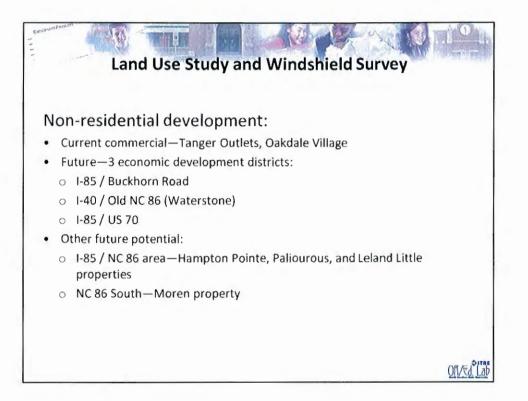

|                     | <ul> <li>3463 students reside in single-</li> </ul>          | family subdivisions |
|---------------------|--------------------------------------------------------------|---------------------|
|                     | · T                                                          | anny cabarriorono   |
|                     | <ul> <li>479 students reside in multi-fai</li> </ul>         | mily subdivisions   |
| i 🖳 Taga / Mile 📻 🤊 | a suberna realde in moli-rui                                 | niny suburnaiona    |
|                     |                                                              |                     |
|                     | 4                                                            |                     |
|                     | Attendance Area                                              | Subdivision Student |
|                     | Attenuance Area                                              | Generating Ratio    |
|                     |                                                              |                     |
|                     | Cameron Elementary School                                    | 0.47                |
| - YS                | Cameron Elementary School<br>Central Elementary School       | 0.47                |
|                     |                                                              | 0.37                |
| - Xa                | Central Elementary School<br>Efland-Cheeks Elementary School | 0.37<br>0.42        |
|                     | Central Elementary School                                    | 0.37<br>0.42        |