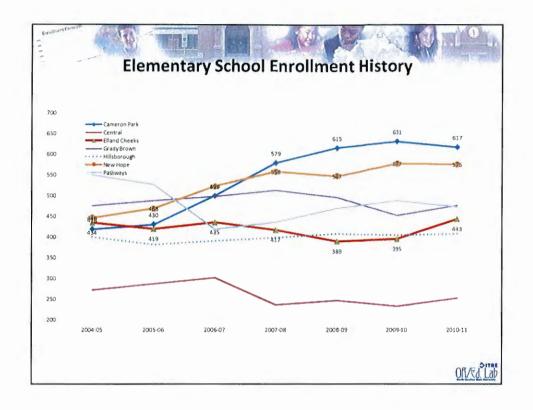

| Attenuance Area                                              | Generating Ratio    |
|                     |                                                              |                     |
|                     | Cameron Elementary School                                    | 0.47                |
| - YS                | Cameron Elementary School<br>Central Elementary School       | 0.47                |
|                     |                                                              | 0.37                |
| - Xa                | Central Elementary School<br>Efland-Cheeks Elementary School | 0.37<br>0.42        |
|                     | Central Elementary School                                    | 0.37<br>0.42        |















4/18/2013









4/18/2013



|                                                                                   |