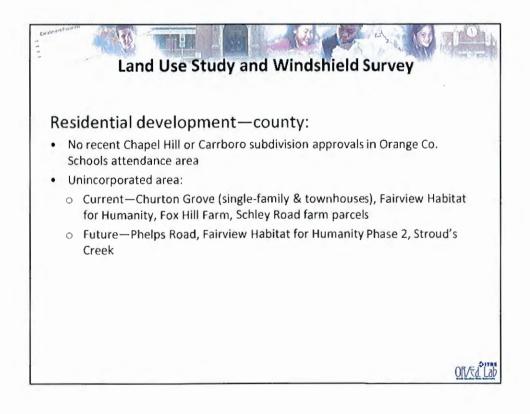

|                     | <ul> <li>3463 students reside in single-</li> </ul>          | family subdivisions |
|---------------------|--------------------------------------------------------------|---------------------|
|                     | · T                                                          | anny cabarriorono   |
|                     | <ul> <li>479 students reside in multi-fai</li> </ul>         | mily subdivisions   |
| i 🖳 Taga / Mile 📻 🤊 | a suberna realde in moli-rui                                 | niny suburnaiona    |
|                     |                                                              |                     |
|                     | 4                                                            |                     |
|                     | Attendance Area                                              | Subdivision Student |
|                     | Attenuance Area                                              | Generating Ratio    |
|                     |                                                              |                     |
|                     | Cameron Elementary School                                    | 0.47                |
| - YS                | Cameron Elementary School<br>Central Elementary School       | 0.47                |
|                     |                                                              | 0.37                |
| - Xa                | Central Elementary School<br>Efland-Cheeks Elementary School | 0.37<br>0.42        |
|                     | Central Elementary School                                    | 0.37<br>0.42        |