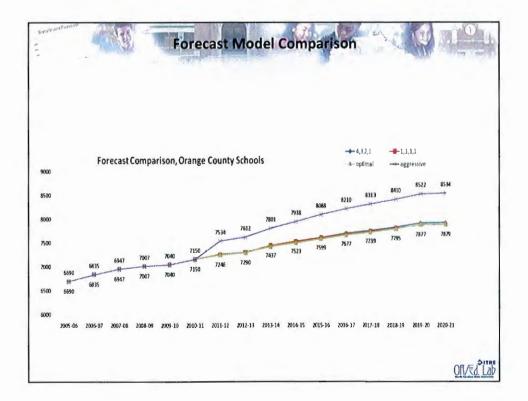

The NCDPI-certified student membership number for the 2012-13 school was 7,420. The most recent NCDPI student membership projection for the 2013-14 school year is 7,501, which is an increase of 81students. Currently, the district has three schools that exceed the Schools Adequate Public Facilities Ordinance (SAPFO); Cameron Park (103), New Hope (43) and Cedar Ridge (50).