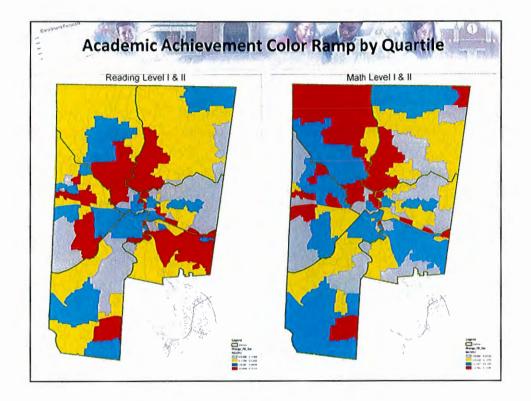

# 2010-2013 SAPFO Report Membership Comparisons

| School | Year<br>Built | Square Feet | Current<br>SAPFO<br>Capacity | 2010<br>Membership<br>(End of<br>Year) | 2011<br>Membership<br>(End of Year) | 2012<br>Membership<br>(End of<br>Year) | 2013<br>Membership<br>as of 4/15/2013 | Current Difference<br>Between SAPFO<br>Capacity and<br>Membership | Levels of<br>Service |
|--------|---------------|-------------|------------------------------|----------------------------------------|-------------------------------------|----------------------------------------|---------------------------------------|-------------------------------------------------------------------|----------------------|
| CPES   | 1956          | 70,812      | 565                          | 631                                    | 632                                 | 646                                    | 668                                   | 103                                                               |                      |
| CES    | 1952          | 52,492      | 455                          | 238                                    | 265                                 | 287                                    | 319                                   | -136                                                              |                      |
| ECES   | 1952          | 64,316      | 497                          | 405                                    | 443                                 | 458                                    | 458                                   | -39                                                               |                      |
| GABES  | 1974          | 74,016      | 544                          | 455                                    | 494                                 | 477                                    | 455                                   | -89                                                               |                      |
| HES**  | 1952          | 51,106      | 471                          | 410                                    | 408                                 | 421                                    | 443                                   | -28                                                               |                      |
| NHES   | 1991          | 100,164     | 586                          | 593                                    | 577                                 | 604                                    | 629                                   | 43                                                                |                      |
| PES    | 2000          | 85,282      | 576                          | 483                                    | 478                                 | 472                                    | 449                                   | -127                                                              |                      |
|        |               |             |                              |                                        | Tota                                | Elementary S                           | School Capacity                       | -273                                                              | 92.6%                |
| ALS MS | 1995          | 136,000     | 740                          | 596                                    | 606                                 | 602                                    | 612                                   | -128                                                              |                      |
| CWS MS | 1968          | 107,620     | 726                          | 565                                    | 579                                 | 627                                    | 615                                   | -111                                                              | 1.505.55             |
| GH MS  | 2006          | 123,000     | 600                          | 492                                    | 504                                 | 481                                    | 466                                   | -134                                                              |                      |
|        |               |             |                              |                                        |                                     | <b>Fotal Middle</b> S                  | School Capacity                       | -373                                                              | 81.9%                |
| CRHS   | 1962          | 206,900     | 1,000                        | 951                                    | 966                                 | 1,024                                  | 1,050                                 | 50                                                                |                      |
| OHS*   | 2002          | 213,509     | 1,399                        | 1,159                                  | 1,144                               | 1,150                                  | 1,196                                 | -203                                                              |                      |
|        |               |             |                              |                                        |                                     | Total High S                           | School Capacity                       | -203                                                              | 93.6%                |
| PA     | 2006          | 6,600       | 40                           | 24                                     | 20                                  | 33                                     | 22                                    | -18                                                               |                      |