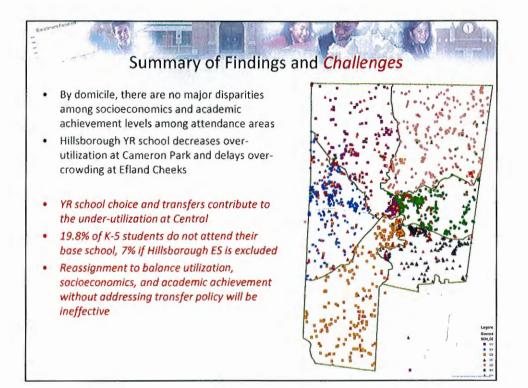

|                     | <ul> <li>3463 students reside in single-</li> </ul>          | family subdivisions |
|---------------------|--------------------------------------------------------------|---------------------|
|                     | · T                                                          | anny cabarriorono   |
|                     | <ul> <li>479 students reside in multi-fai</li> </ul>         | mily subdivisions   |
| i 🖳 Taga / Mile 📻 🤊 | a suberna realde in moli-rui                                 | niny suburnaiona    |
|                     |                                                              |                     |
|                     | 4                                                            |                     |
|                     | Attendance Area                                              | Subdivision Student |
|                     | Attenuance Area                                              | Generating Ratio    |
|                     |                                                              |                     |
|                     | Cameron Elementary School                                    | 0.47                |
| - YS                | Cameron Elementary School<br>Central Elementary School       | 0.47                |
|                     |                                                              | 0.37                |
| - Xa                | Central Elementary School<br>Efland-Cheeks Elementary School | 0.37<br>0.42        |
|                     | Central Elementary School                                    | 0.37<br>0.42        |