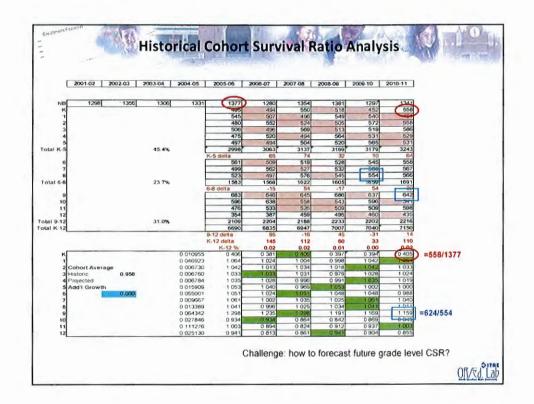

| Haywood County Schools - 99<br>Hoke County Schools - 99,98,09* | <ul> <li>Wake County Schools - 97,04,05,06,07,08,09,10</li> </ul>                                           |











|                     | <ul> <li>3463 students reside in single-</li> </ul>          | family subdivisions |
|---------------------|--------------------------------------------------------------|---------------------|
|                     | · T                                                          | anny cabarriorono   |
|                     | <ul> <li>479 students reside in multi-fai</li> </ul>         | mily subdivisions   |
| i 🖳 Taga / Mile 📻 🤊 | a suberna realde in moli-rui                                 | niny suburnaiona    |
|                     |                                                              |                     |
|                     | 4                                                            |                     |
|                     | Atten