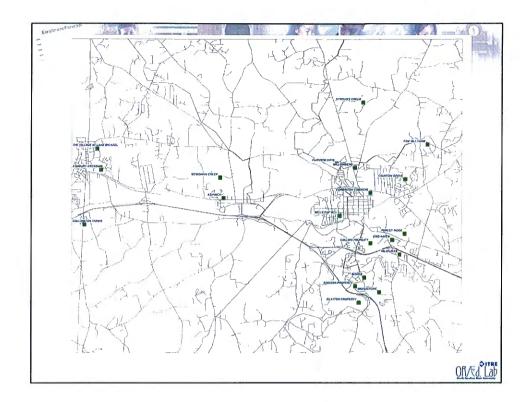

|                     | <ul> <li>3463 students reside in single-</li> </ul>          | family subdivisions |
|---------------------|--------------------------------------------------------------|---------------------|
|                     | · T                                                          | anny cabarriorono   |
|                     | <ul> <li>479 students reside in multi-fai</li> </ul>         | mily subdivisions   |
| i 🖳 Taga / Mile 📻 🤊 | a suberna realde in moli-rui                                 | niny suburnaiona    |
|                     |                                                              |                     |
|                     | 4                                                            |                     |
|                     | Attendance Area                                              | Subdivision Student |
|                     | Attenuance Area                                              | Generating Ratio    |
|                     |                                                              |                     |
|                     | Cameron Elementary School                                    | 0.47                |
| - YS                | Cameron Elementary School<br>Central Elementary School       | 0.47                |
|                     |                                                              | 0.37                |
| - Xa                | Central Elementary School<br>Efland-Cheeks Elementary School | 0.37<br>0.42        |
|                     | Central Elementary School                                    | 0.37<br>0.42        |