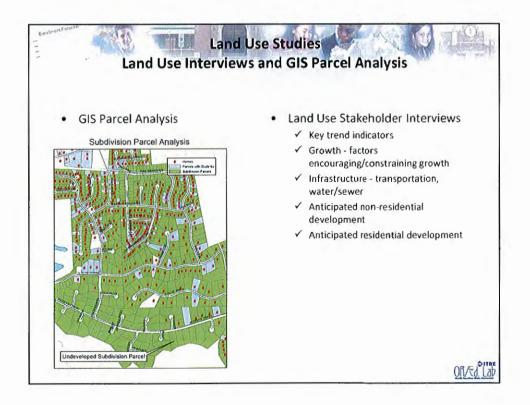

#### July 2013

- Land use study update from the 2011 study. This will involve phone interviews to collect and updating existing, approved and planned subdivisions
- · GIS parcel analysis of subdivisions
- NC A&T State University NC Central University NC State University UNC Chapel Hill

|                     | <ul> <li>3463 students reside in single-</li> </ul>          | family subdivisions |
|---------------------|--------------------------------------------------------------|---------------------|
|                     | · T                                                          | anny cabarriorono   |
|                     | <ul> <li>479 students reside in multi-fai</li> </ul>         | mily subdivisions   |
| i 🖳 Taga / Mile 📻 🤊 | a suberna realde in moli-rui                                 | niny suburnaiona    |
|                     |                                                              |                     |
|                     | 4                                                            |                     |
|                     | Attendance Area                                              | Subdivision Student |
|                     | Attenuance Area                                              | Generating Ratio    |
|                     |                                                              |                     |
|                     | Cameron Elementary School                                    | 0.47                |
| - YS                | Cameron Elementary School<br>Central Elementary School       | 0.47                |
|                     |                                                              | 0.37                |
| - Xa                | Central Elementary School<br>Efland-Cheeks Elementary School | 0.37<br>0.42        |
|                     | Central Elementary School                                    | 0.37<br>0.42        |