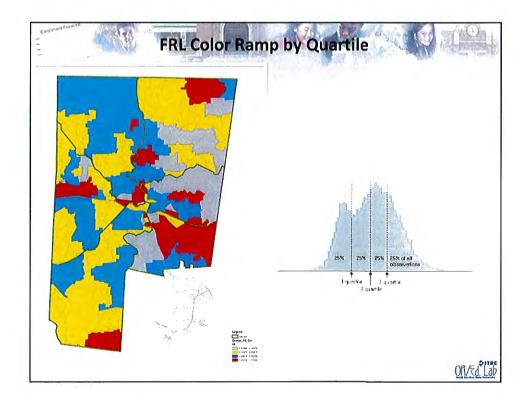

#### School Planning Layers Brick-mortar layer Growth management layer - Building capacity - New subdivisions - Capacity expandability New student population growth - Suitability for intended use Age of the students - Building useful live - Build-out schedule **Education layer** Impact to building capacity - Grade configurations Attendance layer Classroom size Building utilization (enrollment/capacity) - Is academic performance tied to the school planning, how Feeder pattern (clean or mixed) Location layer Demographic balance (what and how much) - School siting Natural and man-made barriers Available parcel (size and cost) Busing cost and safety \_ Access to utilities considerations Cost for construction