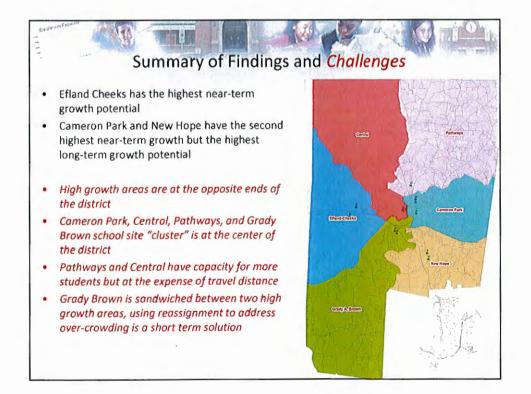

The NCDPI-certified student membership number for the 2012-13 school was 7,420. The most recent NCDPI student membership projection for the 2013-14 school year is 7,501, which is an increase of 81students. Currently, the district has three schools that exceed the Schools Adequate Public Facilities Ordinance (SAPFO); Cameron Park (103), New Hope (43) and Cedar Ridge (50).

## April 1, 2013

Michael Gilbert Public Information Officer Orange County Schools 200 East King Street Hillsborough, NC 27278

Dear Mr. Gilbert,

This letter outlines the project tasks and schedule for the Orange County Schools Redistricting Study. The primary objective of the study is to examine options for the overcrowding condition at the Cameron Park and New Hope Elementary Schools.