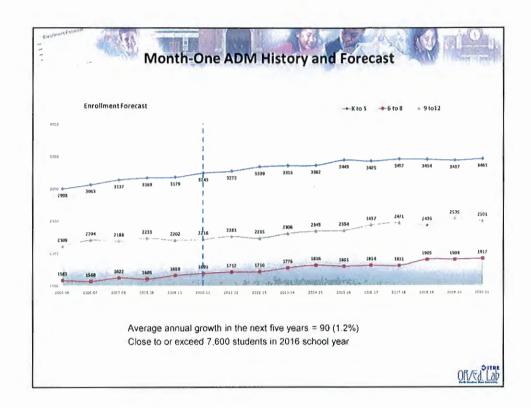

The NCDPI-certified student membership number for the 2012-13 school was 7,420. The most recent NCDPI student membership projection for the 2013-14 school year is 7,501, which is an increase of 81students. Currently, the district has three schools that exceed the Schools Adequate Public Facilities Ordinance (SAPFO); Cameron Park (103), New Hope (43) and Cedar Ridge (50).