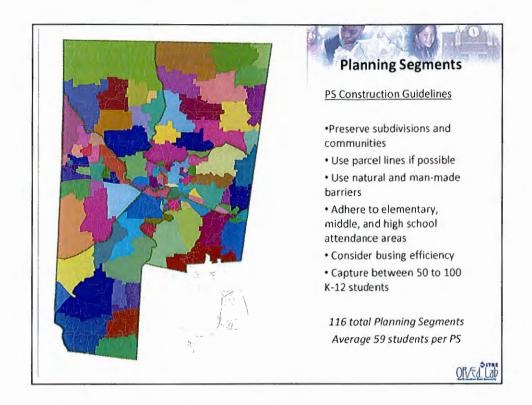

#### School Planning Layers Brick-mortar layer Growth management layer - Building capacity - New subdivisions - Capacity expandability New student population growth - Suitability for intended use Age of the students - Building useful live - Build-out schedule **Education layer** Impact to building capacity - Grade configurations Attendance layer Classroom size Building utilization (enrollment/capacity) - Is academic performance tied to the school planning, how Feeder pattern (clean or mixed) Location layer Demographic balance (what and how much) - School siting Natural and man-made barriers Available parcel (size and cost) Busing cost and safety \_ Access to utilities considerations Cost for construction