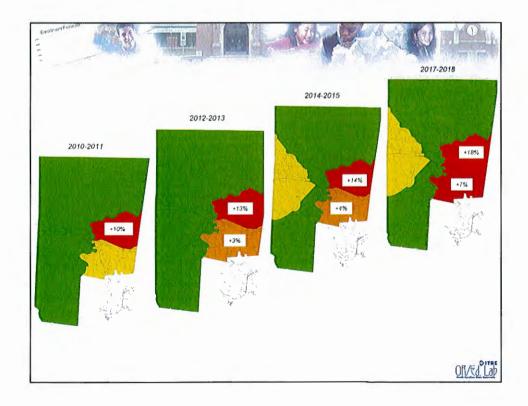

als             | 2568    | 2568       | 2568    | 2216    | 2261    | 2235                 | 2306    | 2345         | 2354        | 2437       | 2471         | 2436         | 2535    | 2501    |
|                    |         |            |         |         |         |                      |         |              |             |            |              |              |         |         |
| System Totals      | 8428    | 8428       | 8428    | 7150    | 7246    | 7290                 | 7437    | 7523         | 7599        | 7677       | 7739         | 7795         | 7877    | 7879    |
|                    |         |            |         |         |         |                      |         | 2345<br>7523 |             | 2437       | 2471<br>7739 | 2436<br>7795 | -       | -       |







|                                            |              |        | inda          | ULS III       | om Tra         | inste        | S            |                       |           |
|--------------------------------------------|--------------|--------|---------------|---------------|----------------|--------------|--------------|-----------------------|-----------|
|                                            |              |        |               |               |                |              |              |                       |           |
|                                            |              |        |               |               |                |              |              |                       |           |
|                                            | Cam