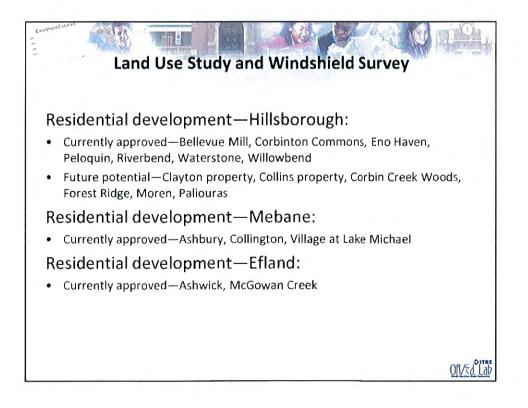

|                     | <ul> <li>3463 students reside in single-</li> </ul>          | family subdivisions |
|---------------------|--------------------------------------------------------------|---------------------|
|                     | · T                                                          | anny cabarriorono   |
|                     | <ul> <li>479 students reside in multi-fai</li> </ul>         | mily subdivisions   |
| i 🖳 Taga / Mile 📻 🤊 | a suberna realde in moli-rui                                 | niny suburnaiona    |
|                     |                                                              |                     |
|                     | 4                                                            |                     |
|                     | Attendance Area                                              | Subdivision Student |
|                     | Attenuance Area                                              | Generating Ratio    |
|                     |                                                              |                     |
|                     | Cameron Elementary School                                    | 0.47                |
| - YS                | Cameron Elementary School<br>Central Elementary School       | 0.47                |
|                     |                                                              | 0.37                |
| - Xa                | Central Elementary School<br>Efland-Cheeks Elementary School | 0.37<br>0.42        |
|                     | Central Elementary School                                    | 0.37<br>0.42        |