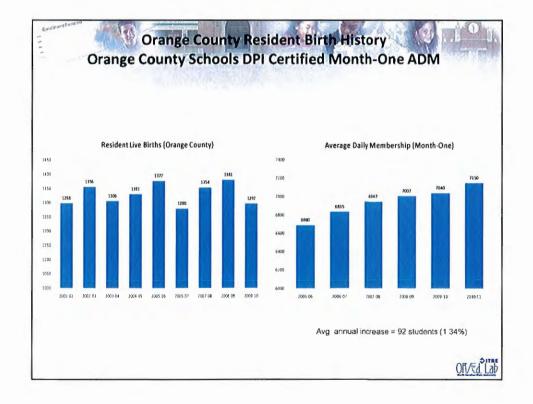

The NCDPI-certified student membership number for the 2012-13 school was 7,420. The most recent NCDPI student membership projection for the 2013-14 school year is 7,501, which is an increase of 81students. Currently, the district has three schools that exceed the Schools Adequate Public Facilities Ordinance (SAPFO); Cameron Park (103), New Hope (43) and Cedar Ridge (50).