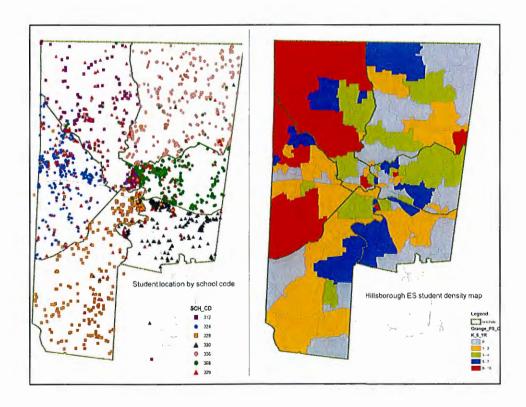

|                     | <ul> <li>3463 students reside in single-</li> </ul>          | family subdivisions |
|---------------------|--------------------------------------------------------------|---------------------|
|                     | · T                                                          | anny cabarriorono   |
|                     | <ul> <li>479 students reside in multi-fai</li> </ul>         | mily subdivisions   |
| i 🖳 Taga / Mile 📻 🤊 | a suberna realde in moli-rui                                 | niny suburnaiona    |
|                     |                                                              |                     |
|                     | 4                                                            |                     |
|                     | Attendance Area                                              | Subdivision Student |
|                     | Attenuance Area                                              | Generating Ratio    |
|                     |                                                              |                     |
|                     | Cameron Elementary School                                    | 0.47                |
| - YS                | Cameron Elementary School<br>Central Elementary School       | 0.47                |
|                     |                                                              | 0.37                |
| - Xa                | Central Elementary School<br>Efland-Cheeks Elementary School | 0.37<br>0.42        |
|                     | Central Elementary School                                    | 0.37<br>0.42        |