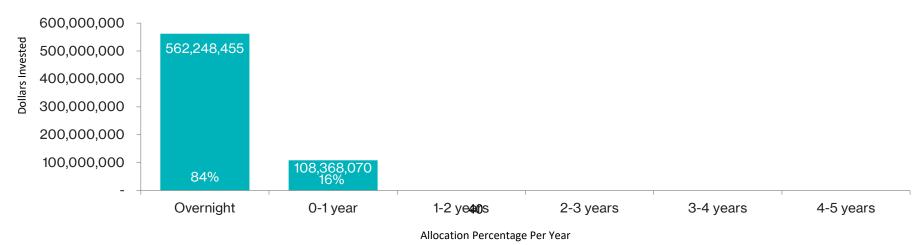

The 2008 Bond has a remaining balance of \$349,692, which will be used for technology projects. The 2018 Bond program has approximately \$29.1 million remaining for general project use. The 2018 Bond program also has \$4.2 million in unspent interest revenue and \$1.2 million from COVID reimbursements, which ae set aside for technology projects. The 2022 Bond program has a remaining balance of \$333 million for all propositions combined. The 2022 Bond program has received \$5.9 million in interest revenue.