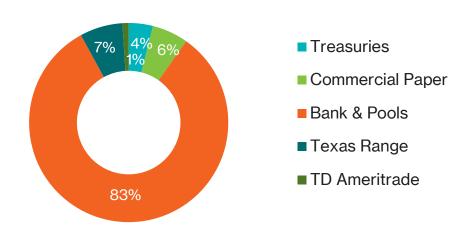

The 2008 Bond has a remaining balance of \$349,692, which will be used for technology projects. The 2018 Bond program has approximately \$29.1 million remaining for general project use. The 2018 Bond program also has \$4.2 million in unspent interest revenue and \$1.2 million from COVID reimbursements, which ae set aside for technology projects. The 2022 Bond program has a remaining balance of \$333 million for all propositions combined. The 2022 Bond program has received \$5.9 million in interest revenue.