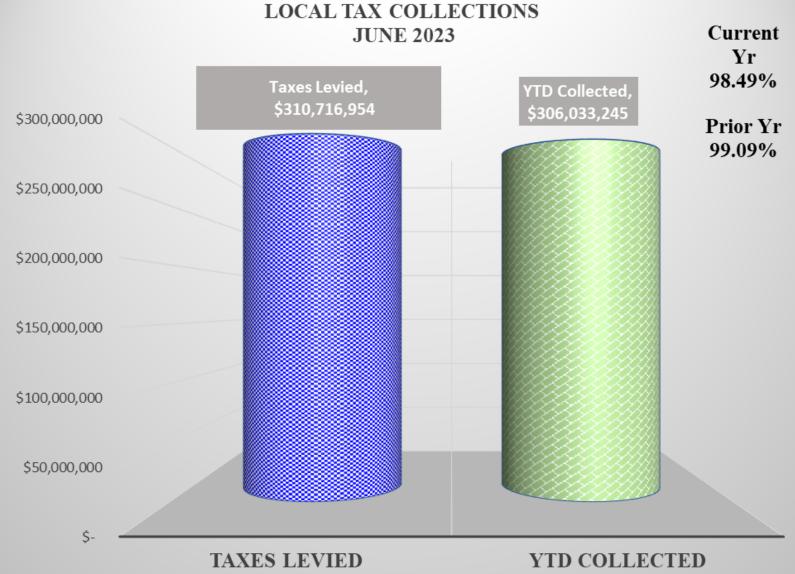

The Debt Service Fund has received \$560,000 in revenue, most of which was interest income of \$545,000. Current year revenue is 2% more than last year's percent realized.

Local Tax Collections as of June is 98.49% of the \$310,716,954 taxes levied. This is 0.6% less than the progress at this time last year.