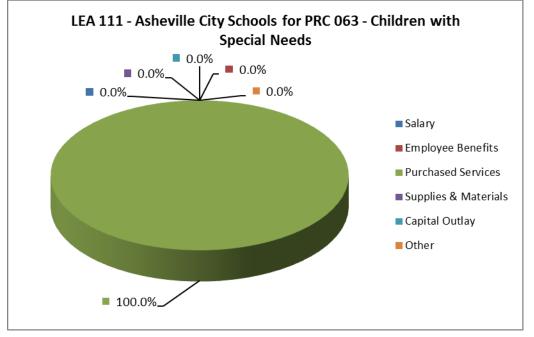

# PRC 032 - Children With Special Needs Fiscal Year 2017-2018 District Expenditures by LEA and Object Code as of 6/30/2018

| -                    | Category/Object Code Description               | Annual Expenditures |         | %      |  |
|----------------------|------------------------------------------------|---------------------|---------|--------|--|
| <b>Salary</b><br>111 | Superintendent                                 | \$                  | -       | 0.00%  |  |
| 112                  | Associate & Deputy Superintendent              | Ŷ                   | -       | 0.00%  |  |
| 113                  | Director and/or Supervisor                     |                     | -       | 0.00%  |  |
| 114                  | Classified Principal/Headmaster                |                     | -       | 0.00%  |  |
| 115                  | Finance Officer                                |                     | -       | 0.00%  |  |
| 116                  | Assistant Principal (Non-teaching)             |                     | -       | 0.00%  |  |
| 117                  | Other Assistant Principal Assignment           |                     | -       | 0.00%  |  |
| 118                  | Assistant Superintendent                       |                     | -       | 0.00%  |  |
| 121                  | Teacher                                        |                     | 714,470 | 28.26% |  |
| 122                  | Interim Teacher – (Paid at Non-certified Rate) |                     | -       | 0.00%  |  |
| 123                  | JROTC Teacher                                  |                     | -       | 0.00%  |  |
| 124                  | Foreign Exchange (VIF)                         |                     | -       | 0.00%  |  |
| 125                  | New Teacher Orientation                        |                     | -       | 0.00%  |  |
| 126                  | Extended Contracts                             |                     | -       | 0.00%  |  |
| 127                  | Master Teacher                                 |                     | -       | 0.00%  |  |
| 129_1                | Above the Scale Salary (SBA)                   |                     | -       | 0.00%  |  |
| 129_2                | Above the Scale Salary (Other than SBA)        |                     | -       | 0.00%  |  |
| 131                  | Instructional Support I - Regular Scale        |                     | 1,965   | 0.08%  |  |
| 132                  | Instructional Support II - Advanced Scale      |                     | 94,235  | 3.73%  |  |
| 133                  | Psychologists                                  |                     | 181,245 | 7.17%  |  |
| 134                  | Teacher Mentor                                 |                     | -       | 0.00%  |  |
| 135                  | Instructional Facilitators                     |                     | 126,505 | 5.00%  |  |
| 141                  | Teacher Assistant - Other                      |                     |         | 0.00%  |  |
| 142                  | Teacher Assistant - NCLB                       |                     | 303,896 | 12.02% |  |
| 143                  | Tutor                                          |                     | _       | 0.00%  |  |
| 144                  | Interpreter/Braillist/Translator               |                     | -       | 0.00%  |  |
| 145                  | Therapist                                      |                     | 188,931 | 7.47%  |  |
| 146                  | Specialist (School-Based)                      |                     | 26,182  | 1.04%  |  |
| 147                  | Monitors                                       |                     | -, -    | 0.00%  |  |
| 148                  | Non-Certified Instructor                       |                     | 30,190  | 1.19%  |  |
| 149                  | School Resource Officer                        |                     | -       | 0.00%  |  |
| 151                  | Office Support                                 |                     | -       | 0.00%  |  |
| 152                  | Technician                                     |                     | -       | 0.00%  |  |
| 153                  | Administrative Specialist (Central Support)    |                     | -       | 0.00%  |  |
| 162                  | Substitute Pay - Regular Absence               |                     | 23,264  | 0.92%  |  |
| 163                  | Substitute Pay - Staff Development             |                     | -       | 0.00%  |  |
| 164                  | Substitute Pay - Full-Time Non-Certified       |                     | -       | 0.00%  |  |
| 165                  | Substitute Pay - Non-Teaching                  |                     | 10,932  | 0.43%  |  |
| 166                  | Teacher Assistant Pay - Staff Development      |                     | -       | 0.00%  |  |
| 167                  | Teacher Assistant Pay - Regular Absence        |                     | -       | 0.00%  |  |
| 171                  | Driver                                         |                     | -       | 0.00%  |  |
| 172                  | Driver Overtime                                |                     | -       | 0.00%  |  |
| 173                  | Custodian                                      |                     | -       | 0.00%  |  |
| 174                  | Cafeteria Workers                              |                     | -       | 0.00%  |  |
| 175                  | Skilled Trades                                 |                     | -       | 0.00%  |  |
| 176                  | Manager                                        |                     | -       | 0.00%  |  |
| 177                  | Work Study Student                             |                     | -       | 0.00%  |  |
| 181                  | Supplementary Pay                              |                     | -       | 0.00%  |  |
| 180                  | Bonus Pay (Not Subject to Retirement)          |                     | -       | 0.00%  |  |
| 182                  | Employee Allowances Taxable                    |                     | -       | 0.00%  |  |
| 183                  | Bonus Pay                                      |                     | -       | 0.00%  |  |
| 187                  | Salary Differential (Military, Local,)         |                     | -       | 0.00%  |  |
| 191                  | Curriculum Development Pay                     |                     | -       | 0.00%  |  |
| 192                  | Additional Responsibility Stipend              |                     | -       | 0.00%  |  |
| 193                  | Mentor Pay                                     |                     | -       | 0.00%  |  |
| 194                  | State-Designated Stipend                       |                     | -       | 0.00%  |  |
| 196                  | Staff Development Participant Pay              |                     | -       | 0.00%  |  |
|                      |                                                |                     |         | 5.0070 |  |

| 197                                    | Staff Development Instructor                       |           |    | -           | 0.00%                   |
|----------------------------------------|----------------------------------------------------|-----------|----|-------------|-------------------------|
| 198                                    | Tutorial Pay                                       |           |    | -           | 0.00%                   |
| 199                                    | Overtime Pay                                       |           |    | -           | 0.00%                   |
|                                        |                                                    | Subtotal: | \$ | 1,701,813   | 67.31%                  |
|                                        | /ee Benefits                                       |           |    |             |                         |
| 211                                    | Employer's Social Security - Regular               |           | \$ | 123,674     | 4.89%                   |
| 221                                    | Employer's Retirement - Regular                    |           |    | 260,556     | 10.30%                  |
| 229                                    | Other Retirement Cost                              |           |    | -           | 0.00%                   |
| 231                                    | Employer's Hospitalization Insurance               |           |    | 225,102     | 8.90%                   |
| 232                                    | Employer's Workers' Comp Insurance                 |           |    | -           | 0.00%                   |
| 233                                    | Employer's Unemployment Insurance                  |           |    | -           | 0.00%                   |
| 234                                    | Employer's Dental Ins Cost                         |           |    | -           | 0.00%                   |
| 235                                    | Employer's Life Insurance Cost                     |           |    | -           | 0.00%                   |
| 239                                    | Other Insurance Cost                               |           |    | -           | 0.00%                   |
| 184                                    | Longevity Pay                                      |           |    | -           | 0.00%                   |
| 185                                    | Bonus Leave Pay                                    |           |    | -           | 0.00%                   |
| 186                                    | Short Term Disability Pay                          |           |    | -           | 0.00%                   |
| 188                                    | Annual Leave Pay                                   |           |    | -           | 0.00%                   |
| 189                                    | Short Term Disability Pay – First Six Months       |           |    | -           | 0.00%                   |
|                                        | <i>i i</i>                                         | Subtotal: | \$ | 609,332     | 24.10%                  |
| Purcha                                 | sed Services                                       |           | ·  | ,           |                         |
| 311                                    | Contracted Services                                |           | \$ | 65,765      | 2.60%                   |
| 312                                    | Workshop Expenses/Allowable Travel                 |           | Ŧ  | 45,219      | 1.79%                   |
| 313                                    | Advertising Cost                                   |           |    |             | 0.00%                   |
| 314                                    | Printing and Binding Fees                          |           |    | _           | 0.00%                   |
| 315                                    | Reproduction Costs                                 |           |    | _           | 0.00%                   |
| 816                                    | Commercial driver's License Medical Exam           |           |    | _           | 0.00%                   |
| 317                                    | Psychological Contract Services                    |           |    | _           | 0.00%                   |
| 818                                    | Speech and Language Contracted Services            |           |    | -           | 0.00%                   |
| 819                                    | Other Professional/Technical Services              |           |    | 750         | 0.00%                   |
|                                        |                                                    |           |    | 750         |                         |
| 321                                    | Public Utilities - Electric Services               |           |    | -           | 0.00%                   |
| 322                                    | Public Utilities - Natural Gas                     |           |    | -           | 0.00%                   |
| 323                                    | Public Utilities - Water/Sewer                     |           |    | -           | 0.00%                   |
| 324                                    | Waste Management                                   |           |    | -           | 0.00%                   |
| 325                                    | Contracted Repairs - Land/Bldg                     |           |    | -           | 0.00%                   |
| 26                                     | Contracted Repairs - Equipment                     |           |    | -           | 0.00%                   |
| 827                                    | Rentals/Leases                                     |           |    | -           | 0.00%                   |
| 331                                    | Pupil Transportation - Contracted                  |           |    | 37,686      | 1.49%                   |
| 332                                    | Travel Reimbursement                               |           |    | 5,045       | 0.20%                   |
| 333                                    | Field Trips                                        |           |    | -           | 0.00%                   |
| 41                                     | Telephone                                          |           |    | -           | 0.00%                   |
| 842                                    | Postage                                            |           |    | -           | 0.00%                   |
| 343                                    | Telecommunications Services                        |           |    | -           | 0.00%                   |
| 344                                    | Mobile Communication Costs                         |           |    | -           | 0.00%                   |
| 51                                     | Tuition Reimbursements                             |           |    | -           | 0.00%                   |
| 352                                    | Employee Education Reimbursement                   |           |    | -           | 0.00%                   |
| 353                                    | Certification/Licensing Fees                       |           |    | -           | 0.00%                   |
|                                        |                                                    | Subtotal: | \$ | 154,464     | 6.11%                   |
| Supplie                                | es & Materials                                     |           |    |             |                         |
| 411                                    | Supplies and Materials                             |           | \$ | -           | 0.00%                   |
| 12M                                    | State Textbooks *)                                 |           |    | -           | 0.00%                   |
| 13M                                    | Other Textbooks *)                                 |           |    | -           | 0.00%                   |
| 13                                     | Other Textbooks                                    |           |    | -           | 0.00%                   |
| 14                                     | Library Books                                      |           |    | -           | 0.00%                   |
| 15                                     | Community College/University Textbooks             |           |    | -           | 0.00%                   |
| 18                                     | Computer Software and Supplies                     |           |    | 62,855      | 2.49%                   |
|                                        | Fuel for Facilities                                |           |    |             | 0.00%                   |
| +Z I                                   |                                                    |           |    | -           | 0.00%                   |
|                                        | Repair Parts, Materials & Labor                    |           |    |             |                         |
| 122                                    | Repair Parts, Materials & Labor<br>Gas/Diesel Fuel |           |    | -           |                         |
| 122<br>123                             | Gas/Diesel Fuel                                    |           |    | -           | 0.00%                   |
| 122<br>123<br>124                      | Gas/Diesel Fuel<br>Oil                             |           |    | -           | 0.00%<br>0.00%          |
| 421<br>422<br>423<br>424<br>425<br>451 | Gas/Diesel Fuel<br>Oil<br>Tires and Tubes          |           |    | -<br>-<br>- | 0.00%<br>0.00%<br>0.00% |
| 422<br>423<br>424                      | Gas/Diesel Fuel<br>Oil                             |           |    |             | 0.00%<br>0.00%          |

|             |                                       | Grand Total: | \$ | 2,528,464 | 100.00% |
|-------------|---------------------------------------|--------------|----|-----------|---------|
|             |                                       | Subtotal:    | \$ | -         | 0.00%   |
| 715         | Transfers to Multiple Enterprise Fund |              | \$ | -         | 0.00%   |
| 379         | Other Insurance & Judgments           |              |    | -         | 0.00%   |
| 378         | Scholastic Accident Insurance         |              |    | -         | 0.00%   |
| 375         | Insurance and Judgments               |              |    | -         | 0.00%   |
| 373         | Property Insurance                    |              |    | -         | 0.00%   |
| 372         | Vehicle Liability Insurance           |              |    | -         | 0.00%   |
| 371         | Liability Insurance                   |              |    | -         | 0.00%   |
| 363         | Assessments/Penalties                 |              |    | -         | 0.00%   |
| 362         | Dues and Fees                         |              |    | -         | 0.00%   |
| 361         | Membership Dues and Fees              |              | \$ | -         | 0.00%   |
| Other       |                                       |              | •  |           |         |
|             |                                       | Subtotal:    | \$ | -         | 0.00%   |
| 552         | License and Title Fees                |              |    | <u>-</u>  | 0.00%   |
| 551         | Purchase of Vehicles                  |              |    | -         | 0.00%   |
| 542         | Purchase of Computer Hardware         |              |    | <u>-</u>  | 0.00%   |
| 541         | Purchase of Equipment                 |              |    | <u>-</u>  | 0.00%   |
| 529         | Miscellaneous Contracts & Other       |              |    | _         | 0.00%   |
| <b>5</b> 22 | General Contract                      |              |    | -         | 0.00%   |
| Conito      | l Outlay                              | Subtotal:    | Þ  | 62,855    | 2.49%   |
| 472         | Sales and Use Tax Refund              | Cubicial     | \$ | -         | 0.00%   |
| 471         | Sales and Use Tax Expense             |              |    | -         | 0.00%   |
| 462         | Computer Equipment                    |              |    | -         | 0.00%   |
| 461         | Furniture and Equipment               |              |    | -         | 0.00%   |