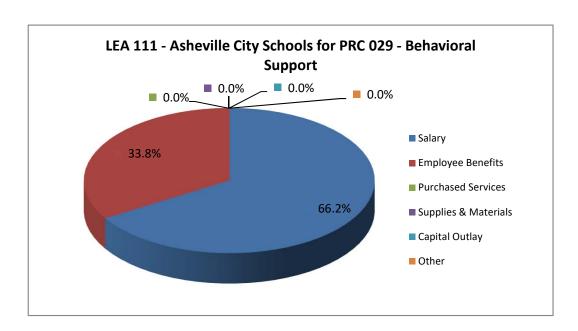

## LEA 111 - Asheville City Schools PRC 029 - Behavioral Support

# PRC 029 - Behavioral Support Fiscal Year 2019-2020 District Expenditures by LEA and Object Code as of 6/30/2020

| Object<br>Salary | t Category/Object Code Description                                               | Annu     | al Expenditures | %               |
|------------------|----------------------------------------------------------------------------------|----------|-----------------|-----------------|
| 196              | Staff Development Participant Pay                                                |          | -               | 0.00%           |
| 197              | Staff Development Instructor                                                     |          | -               | 0.00%           |
| 198              | Tutorial Pay                                                                     |          | -               | 0.00%           |
| 199              | Overtime Pay                                                                     |          | -               | 0.00%           |
|                  |                                                                                  | otal: \$ | 64,922          | 66.25%          |
| -                | byee Benefits                                                                    | •        | 4.505           | 4.000           |
| 211<br>221       | Employer's Social Security Cost- Regular<br>Employer's Retirement Cost - Regular | \$       | 4,525<br>12,765 | 4.62%<br>13.03% |
| 229              | Other Retirement Cost                                                            |          | 12,703          | 0.00%           |
| 231              | Employer's Hospitalization Insurance                                             |          | -<br>15,788     | 16.11%          |
| 232              | Employer's Workers' Comp Insurance Cost                                          |          | -               | 0.00%           |
| 233              | Employer's Unemployment Insurance Cost                                           |          | -               | 0.00%           |
| 234              | Employer's Dental Insurance Cost                                                 |          | _               | 0.00%           |
| 235              | Employer's Life Insurance Cost                                                   |          | _               | 0.00%           |
| 184              | Longevity Pay                                                                    |          | _               | 0.00%           |
| 185              | Bonus Leave Payoff                                                               |          | _               | 0.00%           |
| 186              | Short Term Disability Pay - Beyond Six Months                                    |          | _               | 0.00%           |
| 188              | Annual Leave Payoff                                                              |          | -               | 0.00%           |
| 189              | Short Term Disability Pay – First Six Months                                     |          | -               | 0.00%           |
|                  | , ,                                                                              | otal: \$ | 33,078          | 33.75%          |
|                  | ased Services                                                                    |          |                 |                 |
| 311              | Contracted Services                                                              | \$       | -               | 0.00%           |
| 312              | Workshop Expenses                                                                |          | -               | 0.00%           |
| 313              | Advertising Cost                                                                 |          | -               | 0.00%           |
| 314              | Printing and Binding Fees                                                        |          | -               | 0.00%           |
| 315              | Reproduction Costs                                                               |          | -               | 0.00%           |
| 316              | Commercial Driver's License Medical Exam Expense                                 | S        | -               | 0.00%           |
| 317              | Psychological Contract Services                                                  |          | -               | 0.00%           |
| 318              | Speech and Language Contracted Services                                          |          | -               | 0.00%           |
| 319              | Other Professional/Technical Contract Services                                   |          | -               | 0.00%           |
| 321<br>322       | Public Utilities - Electric Services                                             |          | -               | 0.00%           |
| 323              | Public Utilities - Natural Gas                                                   |          | -               | 0.00%           |
| 324              | Public Utilities - Water/Sewer Waste Management                                  |          | -               | 0.00%<br>0.00%  |
| 324              | Contracted Repairs and Maintenance – Land and                                    |          | -               | 0.00%           |
| 325              | Buildings                                                                        |          | _               | 0.00%           |
| 326              | Contracted Repairs and Maintenance - Equipment                                   |          | _               | 0.00%           |
| 327              | Rentals/Leases                                                                   |          | _               | 0.00%           |
| 331              | Pupil Transportation - Contracted                                                |          | _               | 0.00%           |
| 332              | Travel Reimbursement                                                             |          | _               | 0.00%           |
| 333              | Field Trips                                                                      |          | _               | 0.00%           |
| 341              | Telephone                                                                        |          | _               | 0.00%           |
| 342              | Postage                                                                          |          | -               | 0.00%           |
| 343              | Telecommunications Services                                                      |          | -               | 0.00%           |
| 344              | Mobile Communication Costs                                                       |          | -               | 0.00%           |
| 351              | Tuition Reimbursements                                                           |          | -               | 0.00%           |
| 352              | Employee Education Reimbursement                                                 |          | -               | 0.00%           |
| 353              | Certification/Licensing Fees                                                     |          | -               | 0.00%           |
|                  | Subt                                                                             | otal: \$ | -               | 0.00%           |
|                  | ies & Materials                                                                  | ¢        |                 | 0.000           |
| 411<br>412M      | Supplies and Materials<br>State Textbooks (MFR Data Source)                      | \$       | -               | 0.00%<br>0.00%  |
| 412IVI           | Other Textbooks                                                                  |          | -               | 0.009           |
| 413M             | Other Textbooks Other Textbooks (MFR Data Source)                                |          | <u>-</u>        | 0.00%           |
| 413IVI           | Library Books (Regular and Replacement)                                          |          | <u>-</u>        | 0.00%           |
| 415              | Community College/University Textbooks                                           |          | -<br>-          | 0.007           |
| 418              | Computer Software and Supplies                                                   |          | <u>-</u>        | 0.009           |
| 421              | Fuel for Facilities                                                              |          | -               | 0.00%           |
| T = 1            | Repair Parts, Materials, and Related Labor, Grease,                              | and      | -               | 0.007           |
| 422              | Anti-Freeze                                                                      |          | _               | 0.00%           |
| 423              | Gas/Diesel Fuel                                                                  |          | _               | 0.00%           |
|                  | :                                                                                |          |                 | 0.0070          |

## LEA 111 - Asheville City Schools PRC 029 - Behavioral Support

Fiscal Year 2019-2020 District Expenditures by LEA and Object Code as of 6/30/2020

| Objec<br>Salary | t Category/Object Code Description              | Annual Expend | litures | %       |
|-----------------|-------------------------------------------------|---------------|---------|---------|
| Salary<br>424   | ,<br>Oil                                        |               | _       | 0.00%   |
| 425             | Tires and Tubes                                 |               | _       | 0.00%   |
| 451             | Food Purchase                                   |               | _       | 0.00%   |
| 452             | USDA Commodity Foods                            |               | _       | 0.00%   |
| 453             | Food Processing Supplies                        |               | _       | 0.00%   |
| 459             | Other Food Purchases                            |               | _       | 0.00%   |
| 461             | Furniture and Equipment - Inventoried           |               | _       | 0.00%   |
| 462             | Computer Equipment - Inventoried                |               | _       | 0.00%   |
| 471             | Sales and Use Tax Expense                       |               | _       | 0.00%   |
| 472             | Sales and Use Tax Refund                        |               | _       | 0.00%   |
|                 | Subtotal:                                       | \$            | -       | 0.00%   |
| Capita          | al Outlay                                       | •             |         |         |
| 522             | General Contract                                | \$            | -       | 0.00%   |
| 529             | Miscellaneous Contracts and Other Charges       |               | -       | 0.00%   |
| 532             | Improvements to Existing Sites                  |               | -       | 0.00%   |
| 541             | Purchase of Furniture & Equipment - Capitalized |               | -       | 0.00%   |
| 542             | Purchase of Computer Hardware - Capitalized     |               | -       | 0.00%   |
| 551             | Purchase of Vehicles                            |               | -       | 0.00%   |
| 552             | License and Title Fees                          |               | -       | 0.00%   |
|                 | Subtotal:                                       | \$            | -       | 0.00%   |
| Other           |                                                 |               |         |         |
| 361             | Membership Dues and Fees                        | \$            | -       | 0.00%   |
| 363             | Assessments/Penalties                           |               | -       | 0.00%   |
| 371             | Liability Insurance                             |               | -       | 0.00%   |
| 372             | Vehicle Liability Insurance                     |               | -       | 0.00%   |
| 373             | Property Insurance                              |               | -       | 0.00%   |
| 378             | Scholastic Accident Insurance                   |               | -       | 0.00%   |
| 379             | Other Insurance and Judgments                   |               | -       | 0.00%   |
| 715             | Transfers to Multiple Enterprise Fund           |               | -       | 0.00%   |
|                 | Subtotal:                                       | \$            | -       | 0.00%   |
|                 | Grand Total:                                    | \$            | 98,000  | 100.00% |