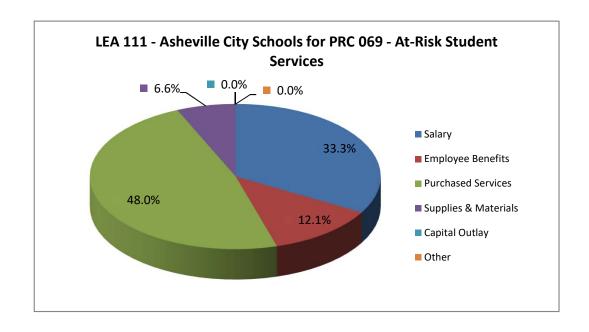

urance                             |        | -            | 0.00%   |
| 372             | Vehicle Liability Insurance                     |        | -            | 0.00%   |
| 373             | Property Insurance                              |        | -            | 0.00%   |
| 378             | Scholastic Accident Insurance                   |        | -            | 0.00%   |
| 379             | Other Insurance and Judgments                   |        | -            | 0.00%   |
| 715             | Transfers to Multiple Enterprise Fund           |        | -            | 0.00%   |
|                 | Subtotal:                                       | \$     | -            | 0.00%   |
|                 | Grand Total:                                    | \$     | 842,612      | 100.00% |



# PRC 073 - School Connectivity Fiscal Year 2019-2020 District Expenditures by LEA and Object Code as of 6/30/2020

| Object<br>Salary | t Category/Object Code Description                        | Annual Exp | enditures | %      |
|------------------|-----------------------------------------------------------|------------|-----------|--------|
| 111              | Superintendent                                            | \$         | -         | 0.00%  |
| 112              | Associate and Deputy Superintendent                       | Ψ          | _         | 0.00%  |
| 113              | Director and/or Supervisor                                |            | -         | 0.00%  |
| 114              | Principal/Headmaster                                      |            | -         | 0