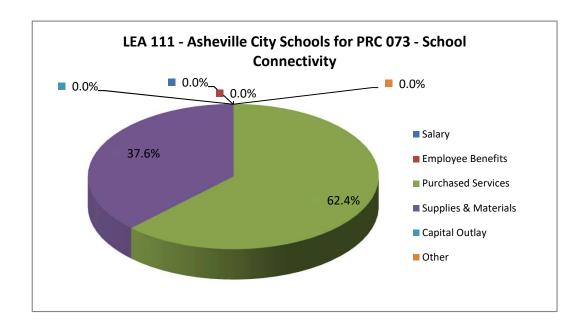

ance                             |           | -           | 0.00%   |
| 372           | Vehicle Liability Insurance                     |           | -           | 0.00%   |
| 373           | Property Insurance                              |           | -           | 0.00%   |
| 378           | Scholastic Accident Insurance                   |           | -           | 0.00%   |
| 379           | Other Insurance and Judgments                   |           | -           | 0.00%   |
| 715           | Transfers to Multiple Enterprise Fund           |           | -           | 0.00%   |
|               | Subtotal:                                       | \$        | -           | 0.00%   |
|               | Grand Total:                                    | \$        | 69,710      | 100.00% |



# PRC 078 - Digital Learning Initiative (DLI): Digital Literacy Solution Fiscal Year 2019-2020 District Expenditures by LEA and Object Code as of 6/30/2020

| •             | Category/Object Code Description                          | Annual Expenditures | %      |
|---------------|-----------------------------------------------------------|---------------------|--------|
| Salary<br>111 | Superintendent                                            | \$ -                | 0.00%  |
| 112           | Associate and Deputy Superintendent                       | <del>-</del>        | 0.00%  |
| 113           | Director and/or Supervisor                                | <u>-</u>            | 0.00%  |
| 114           | Principal/Headmaster                                      | -