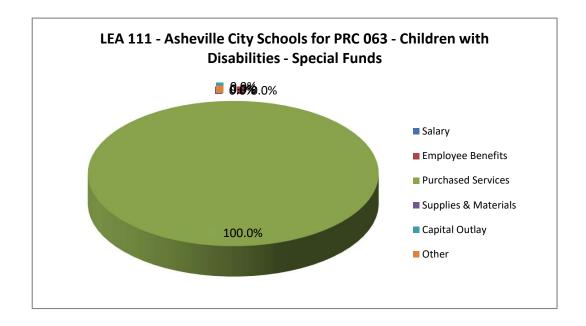

| -      | 0.00%   |
| 372              | Vehicle Liability Insurance                     |                  | -      | 0.00%   |
| 373              | Property Insurance                              |                  | -      | 0.00%   |
| 378              | Scholastic Accident Insurance                   |                  | -      | 0.00%   |
| 379              | Other Insurance and Judgments                   |                  | -      | 0.00%   |
| 715              | Transfers to Multiple Enterprise Fund           |                  | -      | 0.00%   |
| 713              | Subtotal:                                       | \$               | -      | 0.00%   |
|                  | Grand Total:                                    | \$ 6             | 60,246 | 100.00% |



# PRC 064 - CTE Grade Expansion Program Fiscal Year 2019-2020 District Expenditures by LEA and Object Code as of 6/30/2020

| Object<br>Salary | Category/Object Code Description                                                            | Annual Expo | enditures | %              |
|------------------|---------------------------------------------------------------------------------------------|-------------|-----------|----------------|
| 111              | Superintendent                                                                              | \$          | _         | 0.00%          |
| 112              | Associate and Deputy Superintendent                                                         | •           | _         | 0.00%          |
| 113              | Director and/or Super