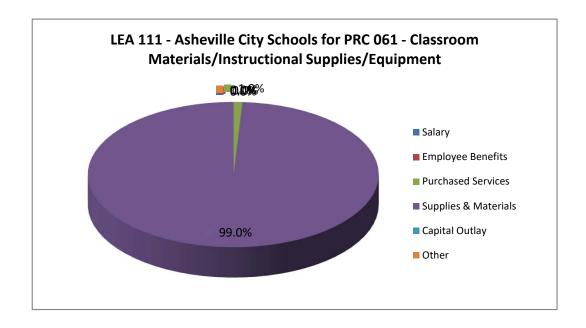

ty Insurance                             |      | -               | 0.00%   |
| 372           | Vehicle Liability Insurance                     |      | -               | 0.00%   |
| 373           | Property Insurance                              |      | -               | 0.00%   |
| 378           | Scholastic Accident Insurance                   |      | -               | 0.00%   |
| 379           | Other Insurance and Judgments                   |      | -               | 0.00%   |
| 715           | Transfers to Multiple Enterprise Fund           |      | -               | 0.00%   |
|               | Subtotal:                                       | \$   | -               | 0.00%   |
|               | Grand Total:                                    | \$   | 132,084         | 100.00% |



PRC 063 - Children with Disabilities - Special Funds
Fiscal Year 2019-2020 District Expenditures by LEA and Object Code as of 6/30/2020

| Object<br>Salary       | Category/Object Code Description                          | Annual Expenditures | %              |
|------------------------|-----------------------------------------------------------|---------------------|----------------|
| 3 <i>aiai y</i><br>111 | Superintendent                                            | \$ -                | 0.00%          |
| 112                    | Associate and Deputy Superintendent                       | · -                 | 0.00%          |
| 113                    | Director and/or Supervisor                                | -                   | 0.00%          |
| 114                    | Prin