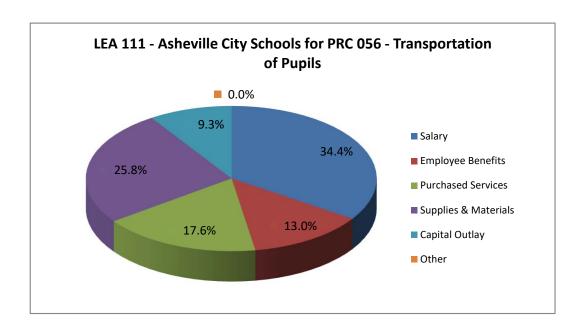

ty Insurance                     |       |                 | 0.00%   |
| 373           | Property Insurance                              |       | -               | 0.00%   |
| 378           | Scholastic Accident Insurance                   |       | -               | 0.00%   |
| 379           | Other Insurance and Judgments                   |       | -               | 0.00%   |
| 715           | Transfers to Multiple Enterprise Fund           |       | -               | 0.00%   |
| 713           | Subtotal                                        | : \$  | <u> </u>        | 0.00%   |
|               |                                                 | т     |                 | 2.2.270 |
|               | Grand Total                                     | : \$  | 388,357         | 100.00% |



PRC 061 - Classroom Materials/Instructional Supplies/Equipment Fiscal Year 2019-2020 District Expenditures by LEA and Object Code as of 6/30/2020

| •             | Category/Object Code Description                          | Annual Expenditures | %      |
|---------------|-----------------------------------------------------------|---------------------|--------|
| Salary<br>111 | Superintendent                                            | \$ -                | 0.00%  |
| 112           | Associate and Deputy Superintendent                       | <del>-</del>        | 0.00%  |
| 113           | Director and/or Supervisor                                | <u>-</u>            | 0.00%  |
| 114           | Principal/Headmaster                                      | -                   | 0.00%