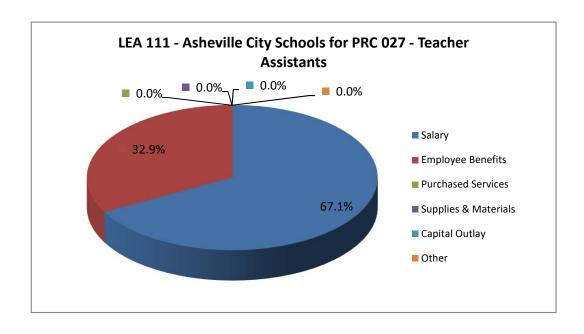

# LEA 111 - Asheville City Schools PRC 027 - Teacher Assistants

### Fiscal Year 2019-2020 District Expenditures by LEA and Object Code as of 6/30/2020

| Object<br>Salary | Category/Object Code Description                                                 | A        | nnual Expenditures | %                      |
|------------------|----------------------------------------------------------------------------------|----------|--------------------|------------------------|
| 196              | Staff Development Participant Pay                                                |          | -                  | 0.00%                  |
| 197              | Staff Development Instructor                                                     |          | -                  | 0.00%                  |
| 198              | Tutorial Pay                                                                     |          | -                  | 0.00%                  |
| 199              | Overtime Pay                                                                     |          | -                  | 0.00%                  |
|                  |                                                                                  | otal: \$ | 819,763            | 67.07%                 |
| <b>Emplo</b> 211 | pyee Benefits                                                                    | ¢        | 54,834             | 4.49%                  |
| 221              | Employer's Social Security Cost- Regular<br>Employer's Retirement Cost - Regular | \$       | 153,324            | 12.54%                 |
| 229              | Other Retirement Cost                                                            |          | -                  | 0.00%                  |
| 231              | Employer's Hospitalization Insurance                                             |          | 194,340            | 15.90%                 |
| 232              | Employer's Workers' Comp Insurance Cost                                          |          | · -                | 0.00%                  |
| 233              | Employer's Unemployment Insurance Cost                                           |          | -                  | 0.00%                  |
| 234              | Employer's Dental Insurance Cost                                                 |          | -                  | 0.00%                  |
| 235              | Employer's Life Insurance Cost                                                   |          | -                  | 0.00%                  |
| 184              | Longevity Pay                                                                    |          | -                  | 0.00%                  |
| 185              | Bonus Leave Payoff                                                               |          | -                  | 0.00%                  |
| 186              | Short Term Disability Pay - Beyond Six Months                                    |          | -                  | 0.00%                  |
| 188              | Annual Leave Payoff                                                              |          | -                  | 0.00%                  |
| 189              | Short Term Disability Pay – First Six Months                                     | otal: \$ | 402,499            | 0.00%<br><b>32.93%</b> |
| Purch            | ased Services                                                                    | Otar. W  | 402,400            | JZ.JJ /0               |
| 311              | Contracted Services                                                              | \$       | -                  | 0.00%                  |
| 312              | Workshop Expenses                                                                |          | -                  | 0.00%                  |
| 313              | Advertising Cost                                                                 |          | -                  | 0.00%                  |
| 314              | Printing and Binding Fees                                                        |          | -                  | 0.00%                  |
| 315              | Reproduction Costs                                                               |          | -                  | 0.00%                  |
| 316              | Commercial Driver's License Medical Exam Expense                                 | es .     | -                  | 0.00%                  |
| 317              | Psychological Contract Services                                                  |          | -                  | 0.00%                  |
| 318              | Speech and Language Contracted Services                                          |          | -                  | 0.00%                  |
| 319              | Other Professional/Technical Contract Services                                   |          | -                  | 0.00%                  |
| 321<br>322       | Public Utilities - Electric Services Public Utilities - Natural Gas              |          | -                  | 0.00%<br>0.00%         |
| 323              | Public Utilities - Water/Sewer                                                   |          | <u>-</u>           | 0.00%                  |
| 324              | Waste Management                                                                 |          | _                  | 0.00%                  |
| 024              | Contracted Repairs and Maintenance – Land and                                    |          |                    | 0.0070                 |
| 325              | Buildings                                                                        |          | -                  | 0.00%                  |
| 326              | Contracted Repairs and Maintenance - Equipment                                   |          | -                  | 0.00%                  |
| 327              | Rentals/Leases                                                                   |          | -                  | 0.00%                  |
| 331              | Pupil Transportation - Contracted                                                |          | -                  | 0.00%                  |
| 332              | Travel Reimbursement                                                             |          | -                  | 0.00%                  |
| 333              | Field Trips                                                                      |          | -                  | 0.00%                  |
| 341              | Telephone                                                                        |          | -                  | 0.00%                  |
| 342              | Postage                                                                          |          | -                  | 0.00%                  |
| 343              | Telecommunications Services                                                      |          | -                  | 0.00%                  |
| 344              | Mobile Communication Costs                                                       |          | -                  | 0.00%                  |
| 351<br>352       | Tuition Reimbursements                                                           |          | -                  | 0.00%<br>0.00%         |
| 353              | Employee Education Reimbursement Certification/Licensing Fees                    |          | -                  | 0.00%                  |
| 000              |                                                                                  | otal: \$ | -                  | 0.00%                  |
| Suppli           | ies & Materials                                                                  |          |                    |                        |
| 411              | Supplies and Materials                                                           | \$       | -                  | 0.00%                  |
| 412M             | State Textbooks (MFR Data Source)                                                |          | -                  | 0.00%                  |
| 413              | Other Textbooks                                                                  |          | -                  | 0.00%                  |
| 413M             | Other Textbooks (MFR Data Source)                                                |          | -                  | 0.00%                  |
| 414              | Library Books (Regular and Replacement)                                          |          | -                  | 0.00%                  |
| 415              | Community College/University Textbooks                                           |          | -                  | 0.00%                  |
| 418<br>421       | Computer Software and Supplies Fuel for Facilities                               |          | -                  | 0.00%<br>0.00%         |
| <del>4</del> ∠1  | Repair Parts, Materials, and Related Labor, Grease,                              | and      | -                  | 0.00%                  |
| 422              | Anti-Freeze                                                                      | uilu     | _                  | 0.00%                  |
| 423              | Gas/Diesel Fuel                                                                  |          | _                  | 0.00%                  |
| 0                |                                                                                  |          |                    | 0.0070                 |

## LEA 111 - Asheville City Schools PRC 027 - Teacher Assistants

Fiscal Year 2019-2020 District Expenditures by LEA and Object Code as of 6/30/2020

| Object<br>Salary | t Category/Object Code Description              | Annual Expenditures | %       |
|------------------|-------------------------------------------------|---------------------|---------|
| 3 <i>aiai</i> y  | ,<br>Oil                                        | _                   | 0.00%   |
| 425              | Tires and Tubes                                 | _                   | 0.00%   |
| 451              | Food Purchase                                   | _                   | 0.00%   |
| 452              | USDA Commodity Foods                            | _                   | 0.00%   |
| 453              | Food Processing Supplies                        | _                   | 0.00%   |
| 459              | Other Food Purchases                            | _                   | 0.00%   |
| 461              | Furniture and Equipment - Inventoried           | _                   | 0.00%   |
| 462              | Computer Equipment - Inventoried                | _                   | 0.00%   |
| 471              | Sales and Use Tax Expense                       | _                   | 0.00%   |
| 472              | Sales and Use Tax Refund                        | _                   | 0.00%   |
|                  | Subtotal:                                       | \$ -                | 0.00%   |
| Capita           | al Outlay                                       | •                   |         |
| 522              | General Contract                                | \$ -                | 0.00%   |
| 529              | Miscellaneous Contracts and Other Charges       | <u>-</u>            | 0.00%   |
| 532              | Improvements to Existing Sites                  | -                   | 0.00%   |
| 541              | Purchase of Furniture & Equipment - Capitalized | -                   | 0.00%   |
| 542              | Purchase of Computer Hardware - Capitalized     | -                   | 0.00%   |
| 551              | Purchase of Vehicles                            | -                   | 0.00%   |
| 552              | License and Title Fees                          | -                   | 0.00%   |
|                  | Subtotal:                                       | \$ -                | 0.00%   |
| Other            |                                                 |                     |         |
| 361              | Membership Dues and Fees                        | \$ -                | 0.00%   |
| 363              | Assessments/Penalties                           | -                   | 0.00%   |
| 371              | Liability Insurance                             | -                   | 0.00%   |
| 372              | Vehicle Liability Insurance                     | -                   | 0.00%   |
| 373              | Property Insurance                              | -                   | 0.00%   |
| 378              | Scholastic Accident Insurance                   | -                   | 0.00%   |
| 379              | Other Insurance and Judgments                   | -                   | 0.00%   |
| 715              | Transfers to Multiple Enterprise Fund           | -                   | 0.00%   |
|                  | Subtotal:                                       | -                   | 0.00%   |
|                  | Grand Total:                                    | \$ 1,222,262        | 100.00% |