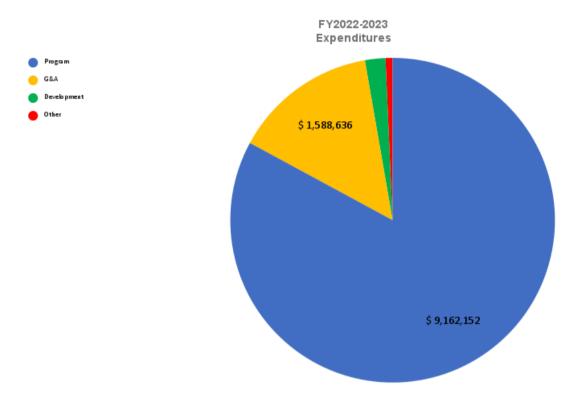

# **EXPENDITURES**

| EXPENDITURES |                    |
|--------------|--------------------|
| Program      | \$ 9,162,152       |
| G&A          | \$ 1,588,636       |
| Development  | <b>\$ 2</b> 44.807 |
| Other        | \$ 77,340          |
| TOTAL        | \$ 11,052,935      |