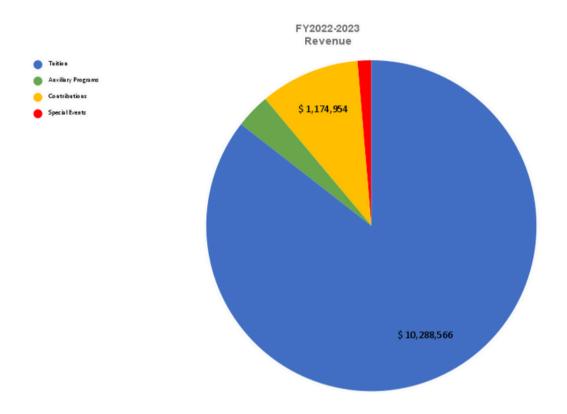

# REVENUE

| REVENUES           |                     |
|--------------------|---------------------|
| Tuition            | \$ 10,288,566       |
| Financial Aid      | \$ (783,468)        |
| Auxillary Programs | \$ 405.631          |
| Contributions      | <b>\$ 1.174,954</b> |
| Special Events     | \$ 162,757          |
| TOTAL              | \$ 11,248,440       |