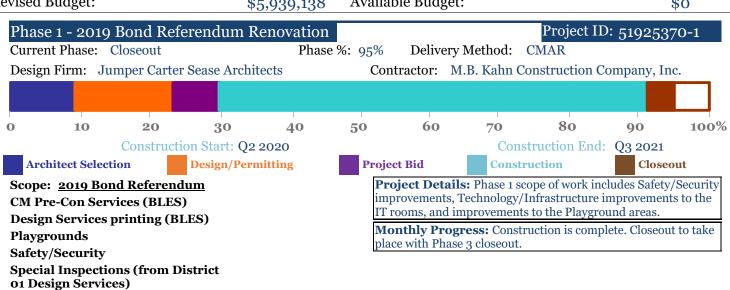

## **MONTHLY REFFERENDUM REPORT DETAILED - as of June 30, 2024**

## Bluffton Elementary School 160 H.E. McCracken Cir, Bluffton 29910

Cluster: Bluffton Principal: Christina Brown

work is complete. Test and Balance is complete. Generator installation is complete. Cable tray installation is complete.

Closeout to take place with phase 3.

| Original Appropriations: | \$2,861,069 | Encumbered and Paid: | \$5,939,138 |
|--------------------------|-------------|----------------------|-------------|
| Transfers/Adjustments:   | \$3,078,069 | Paid to Date:        | \$5,267,182 |
| Revised Budget:          | \$5,939,138 | Available Budget:    | <b>\$</b> 0 |