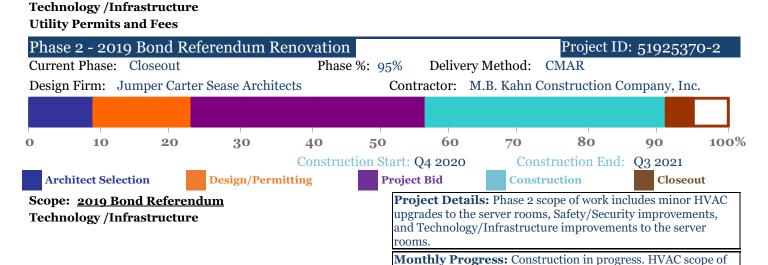

## Bluffton Elementary School 160 H.E. McCracken Cir, Bluffton 29910

Cluster: Bluffton Principal: Christina Brown

work is complete. Test and Balance is complete. Generator installation is complete. Cable tray installation is complete.

Closeout to take place with phase 3.

| Original Appropriations: | \$2,861,069 | Encumbered and Paid: | \$5,939,138 |
|--------------------------|-------------|----------------------|-------------|
| Transfers/Adjustments:   | \$3,078,069 | Paid to Date:        | \$5,267,182 |
| Revised Budget:          | \$5,939,138 | Available Budget:    | <b>\$</b> 0 |