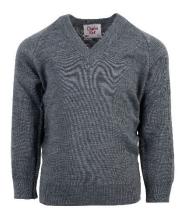

# PREP UNIFORM

Plain white shirt

Grey V neck jumper

Red cardigan

Tie or Cross tie

Weather jacket

Grey and red socks or plain grey or white socks (long or short)

Grey shorts

### RECEPTION, YEARS 1 & 2

Red cardigan

Summer Dress

Grey V neck jumper

Grey pinafore dress

Blazer (optional from Year 1)

Grey shorts

Plain white shirt