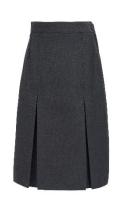

Grey trousers

Grey skirt

Pinafore dress (Years 3 & 4)

Summer Dress

- Plain black school shoes (no heels, wedges, sandals or trainers)
- No jewellery or smart watches

### RECEPTION, YEARS 1 & 2

Red cardigan

Summer Dress

Grey V neck jumper

Grey pinafore dress

Blazer (optional from Year 1)

Grey shorts

Plain white shirt