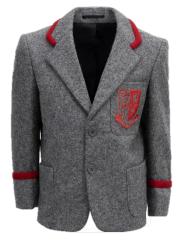

### RECEPTION, YEARS 1 & 2

Red cardigan

Summer Dress

Grey V neck jumper

Grey pinafore dress

Blazer (optional from Year 1)

Grey shorts

Plain white shirt