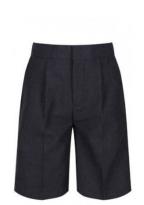

# PREP UNIFORM

Plain white shirt

Grey V neck jumper

Red cardigan

Tie or Cross tie

Weather jacket

Grey and red socks or plain grey or white socks (long or short)

Grey shorts

### RECEPTION, YEARS 1 & 2

Red cardigan

Summer Dress

Grey V neck jumper

Grey pinafore dress

Blazer (optional from Year 1)

Grey shorts

Plain white shirt