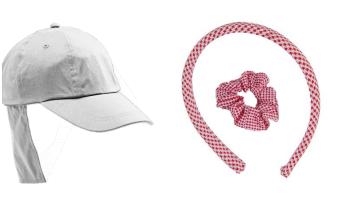

y boots
- Shin guards
- Mouth guard (Year 4 +)
- Black base layers (optional)
- Cricket box and pants



Red Games kit bag

# OPTIONAL (Summer term)



Cricket whites



# NURSERY & PRE-PREP UNIFORM

#### NURSERY



Red Newland House T-shirt



Black jogging bottoms



Red Newland House Black shorts Sweatshirt

• White plain socks, dark or white trainers

### RECEPTION, YEARS 1 & 2



Red cardigan



Summer Dress



Grey V neck jumper



Grey pinafore dress



Blazer (optional from Year 1)



Grey shorts



Plain white shirt

Tie or
Cross tie

- Plain white or grey short socks
- Red tights (Autumn and Spring terms)
- Black school shoes



# NURSERY & PRE-PREP PE KIT, JACKETS & **ACCESSORIES**

### PE KIT



### **JACKETS**



BAG



Red rucksack from the School shop

#### **ACCESSORIES**



White legionnaries hat

Headband or scrunchie



Beanie hat