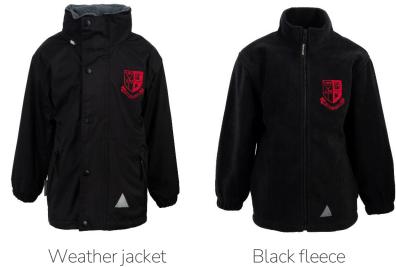

# PREP UNIFORM

Plain white shirt

Grey V neck jumper

Red cardigan

Tie or Cross tie

Weather jacket

Grey and red socks or plain grey or white socks (long or short)

Grey shorts

### BLACK KIT FOR AUTUMN AND SPRING SPORTS

Black games shirt (or fitted netball shirt with Velcro fixings)

Black skort or shorts

Black and red tracksuit

Black fleece