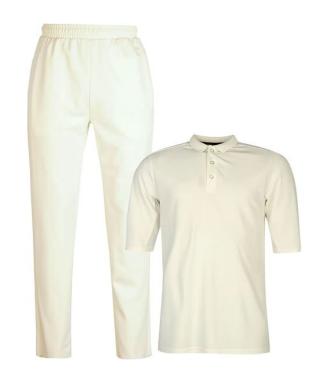

- Plain black school shoes (no heels, wedges, sandals or trainers)
- No jewellery or smart watches



### GAMES AND PE KITS

### BLACK KIT FOR AUTUMN AND SPRING SPORTS



Black games shirt (or fitted netball shirt with Velcro fixings)



Black skort or shorts



Black and red tracksuit



Black fleece





#### WHITE KIT FOR SUMMER SPORTS & PE



White games shirt YEARS 3 & 4



White games shirt YEARS 5,6,7 & 8



White skort or shorts



Black skort or shorts

Plain white socks



# SWIMMING KIT, BAGS & OTHER

#### **SWIMMING**



Black and red jammers



Newland House School

Red cap



Drawstring bag

- Trainers
- Football, rugby or hockey boots
- Shin guards
- Mouth guard (Year 4 +)
- Black base layers (optional)
- Cricket box and pants



Red Games kit bag

# OPTIONAL (Summer term)



Cricket whites



# NURSERY & PRE-PREP UNIFORM

#### NURSERY



Red Newland House T-shirt



Black jogging bottoms



Red Newland House Black shorts Sweatshirt

• White plain socks, dark or white trainers

### RECEPTION, YEARS 1 & 2



Red cardigan



Summer Dress



Grey V neck jumper



Grey pinafore dress



Blazer (optional from Year 1)



Grey shorts



Plain white shirt

Tie or
Cross tie

- Plain white or grey short socks
- Red tights (Autumn and Spring terms)
- Black school shoes



# NURSERY & PRE-PREP PE KIT, JACKETS & **ACCESSORIES**

### PE KIT



### **JACKETS**



BAG



Red rucksack from the School shop

#### **ACCESSORIES**



White legionnaries hat

Headband or scrunchie



Beanie hat