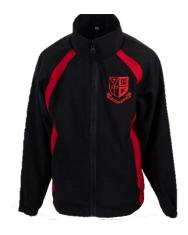

### BLACK KIT FOR AUTUMN AND SPRING SPORTS

Black games shirt (or fitted netball shirt with Velcro fixings)

Black skort or shorts

Black and red tracksuit

Black fleece