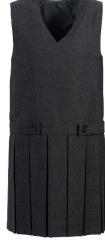

Grey trousers

Grey skirt

Pinafore dress (Years 3 & 4)

Summer Dress

- Plain black school shoes (no heels, wedges, sandals or trainers)
- No jewellery or smart watches