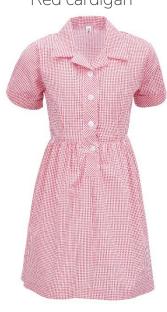

Grey trousers

Grey skirt

Pinafore dress (Years 3 & 4)

Summer Dress

- Plain black school shoes (no heels, wedges, sandals or trainers)
- No jewellery or smart watches

### RECEPTION, YEARS 1 & 2

Red cardigan

Summer Dress

Grey V neck jumper

Grey pinafore dress

Blazer (optional from Year 1)

Grey shorts

Plain white shirt