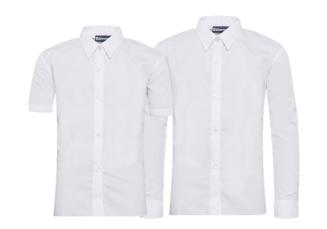

# PREP UNIFORM

Plain white shirt

Grey V neck jumper

Red cardigan

Tie or Cross tie

Weather jacket

Grey and red socks or plain grey or white socks (long or short)

Grey shorts

### RECEPTION, YEARS 1 & 2

Red cardigan

Summer Dress

Grey V neck jumper

Grey pinafore dress

Blazer (optional from Year 1)

Grey shorts

Plain white shirt