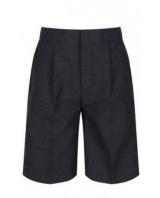

# PREP UNIFORM

Plain white shirt

Grey V neck jumper

Red cardigan

Tie or Cross tie

Weather jacket

Grey and red socks or plain grey or white socks (long or short)

Grey shorts

### RECEPTION, YEARS 1 & 2

Red cardigan

Summer Dress

Grey V neck jumper

Grey pinafore dress

Blazer (optional from Year 1)

Grey shorts

Plain white shirt