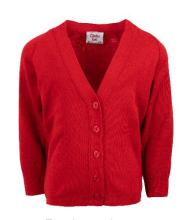

# PREP UNIFORM

Plain white shirt

Grey V neck jumper

Red cardigan

Tie or Cross tie

Weather jacket

Grey and red socks or plain grey or white socks (long or short)

Grey shorts