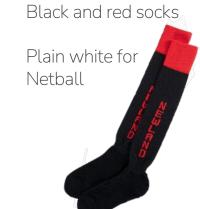

#### WHITE KIT FOR SUMMER SPORTS & PE

White games shirt YEARS 3 & 4

White games shirt YEARS 5,6,7 & 8

White skort or shorts

Black skort or shorts

Plain white socks