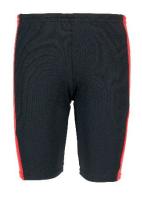

### BLACK KIT FOR AUTUMN AND SPRING SPORTS

Black games shirt (or fitted netball shirt with Velcro fixings)

Black skort or shorts

Black and red tracksuit

Black fleece