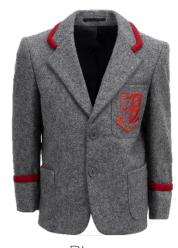

### RECEPTION, YEARS 1 & 2

Red cardigan

Summer Dress

Grey V neck jumper

Grey pinafore dress

Blazer (optional from Year 1)

Grey shorts

Plain white shirt