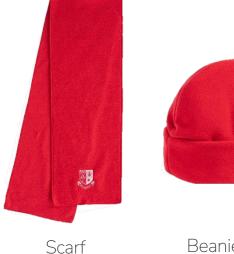

Black base layers (optional)
- Cricket box and pants



Red Games kit bag

# OPTIONAL (Summer term)



Cricket whites



# NURSERY & PRE-PREP UNIFORM

#### NURSERY



Red Newland House T-shirt



Black jogging bottoms



Red Newland House Black shorts Sweatshirt

• White plain socks, dark or white trainers

### RECEPTION, YEARS 1 & 2



Red cardigan



Summer Dress



Grey V neck jumper



Grey pinafore dress



Blazer (optional from Year 1)



Grey shorts



Plain white shirt

Tie or
Cross tie

- Plain white or grey short socks
- Red tights (Autumn and Spring terms)
- Black school shoes



# NURSERY & PRE-PREP PE KIT, JACKETS & **ACCESSORIES**

### PE KIT



### **JACKETS**



BAG



Red rucksack from the School shop

#### **ACCESSORIES**



White legionnaries hat

Headband or scrunchie



Beanie hat