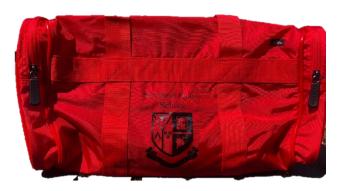

inafore dress (Years 3 & 4)



Summer Dress



- Plain black school shoes (no heels, wedges, sandals or trainers)
- No jewellery or smart watches



### GAMES AND PE KITS

### BLACK KIT FOR AUTUMN AND SPRING SPORTS



Black games shirt (or fitted netball shirt with Velcro fixings)



Black skort or shorts



Black and red tracksuit



Black fleece





#### WHITE KIT FOR SUMMER SPORTS & PE



White games shirt YEARS 3 & 4



White games shirt YEARS 5,6,7 & 8



White skort or shorts



Black skort or shorts

Plain white socks



# SWIMMING KIT, BAGS & OTHER

#### **SWIMMING**



Black and red jammers



Newland House School

Red cap



Drawstring bag

- Trainers
- Football, rugby or hockey boots
- Shin guards
- Mouth guard (Year 4 +)
- Black base layers (optional)
- Cricket box and pants



Red Games kit bag

# OPTIONAL (Summer term)



Cricket whites



# NURSERY & PRE-PREP UNIFORM

#### NURSERY



Red Newland House T-shirt



Black jogging bottoms



Red Newland House Black shorts Sweatshirt

• White plain socks, dark or white trainers

### RECEPTION, YEARS 1 & 2



Red cardigan



Summer Dress



Grey V neck jumper



Grey pinafore dress



Blazer (optional from Year 1)



Grey shorts



Plain white shirt

Tie or
Cross tie

- Plain white or grey short socks
- Red tights (Autumn and Spring terms)
- Black school shoes



# NURSERY & PRE-PREP PE KIT, JACKETS & **ACCESSORIES**

### PE KIT



### **JACKETS**



BAG



Red rucksack from the School shop

#### **ACCESSORIES**



White legionnaries hat

Headband or scrunchie



Beanie hat