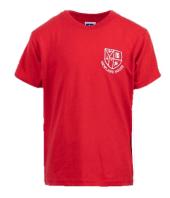

#### NURSERY

Red Newland House T-shirt

Black jogging bottoms

Red Newland House Black shorts Sweatshirt

• White plain socks, dark or white trainers