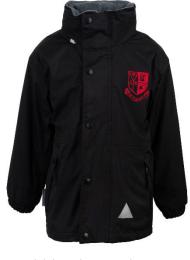

# PREP UNIFORM

Plain white shirt

Grey V neck jumper

Red cardigan

Tie or Cross tie

Weather jacket

Grey and red socks or plain grey or white socks (long or short)

Grey shorts

#### **SWIMMING**

Black and red jammers

Newland House School

Red cap

Drawstring bag

- Trainers
- Football, rugby or hockey boots
- Shin guards
- Mouth guard (Year 4 +)
- Black base layers (optional)
- Cricket box and pants