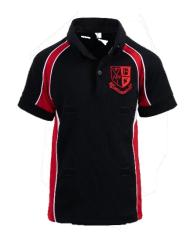

### BLACK KIT FOR AUTUMN AND SPRING SPORTS

Black games shirt (or fitted netball shirt with Velcro fixings)

Black skort or shorts

Black and red tracksuit

Black fleece

#### WHITE KIT FOR SUMMER SPORTS & PE

White games shirt YEARS 3 & 4

White games shirt YEARS 5,6,7 & 8

White skort or shorts

Black skort or shorts

Plain white socks