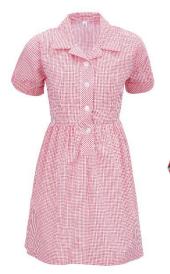

### RECEPTION, YEARS 1 & 2

Red cardigan

Summer Dress

Grey V neck jumper

Grey pinafore dress

Blazer (optional from Year 1)

Grey shorts

Plain white shirt