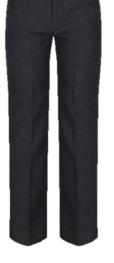

Grey trousers

Grey skirt

Pinafore dress (Years 3 & 4)

Summer Dress

- Plain black school shoes (no heels, wedges, sandals or trainers)
- No jewellery or smart watches