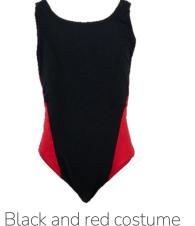

#### **SWIMMING**

Black and red jammers

Newland House School

Red cap

Drawstring bag

- Trainers
- Football, rugby or hockey boots
- Shin guards
- Mouth guard (Year 4 +)
- Black base layers (optional)
- Cricket box and pants