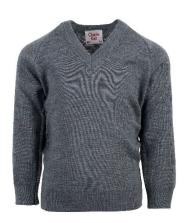

# PREP UNIFORM

Plain white shirt

Grey V neck jumper

Red cardigan

Tie or Cross tie

Weather jacket

Grey and red socks or plain grey or white socks (long or short)

Grey shorts

### RECEPTION, YEARS 1 & 2

Red cardigan

Summer Dress

Grey V neck jumper

Grey pinafore dress

Blazer (optional from Year 1)

Grey shorts

Plain white shirt