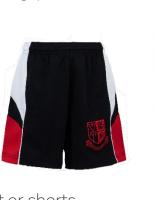

### BLACK KIT FOR AUTUMN AND SPRING SPORTS

Black games shirt (or fitted netball shirt with Velcro fixings)

Black skort or shorts

Black and red tracksuit

Black fleece

#### WHITE KIT FOR SUMMER SPORTS & PE

White games shirt YEARS 3 & 4

White games shirt YEARS 5,6,7 & 8

White skort or shorts

Black skort or shorts

Plain white socks