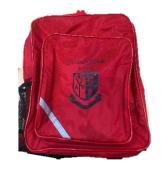

ap



Drawstring bag

- Trainers
- Football, rugby or hockey boots
- Shin guards
- Mouth guard (Year 4 +)
- Black base layers (optional)
- Cricket box and pants



Red Games kit bag

# OPTIONAL (Summer term)



Cricket whites



# NURSERY & PRE-PREP UNIFORM

#### NURSERY



Red Newland House T-shirt



Black jogging bottoms



Red Newland House Black shorts Sweatshirt

• White plain socks, dark or white trainers

### RECEPTION, YEARS 1 & 2



Red cardigan



Summer Dress



Grey V neck jumper



Grey pinafore dress



Blazer (optional from Year 1)



Grey shorts



Plain white shirt

Tie or
Cross tie

- Plain white or grey short socks
- Red tights (Autumn and Spring terms)
- Black school shoes



# NURSERY & PRE-PREP PE KIT, JACKETS & **ACCESSORIES**

### PE KIT



### **JACKETS**



BAG



Red rucksack from the School shop

#### **ACCESSORIES**



White legionnaries hat

Headband or scrunchie



Beanie hat