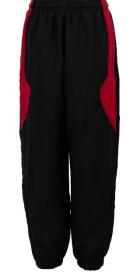

### BLACK KIT FOR AUTUMN AND SPRING SPORTS

Black games shirt (or fitted netball shirt with Velcro fixings)

Black skort or shorts

Black and red tracksuit

Black fleece