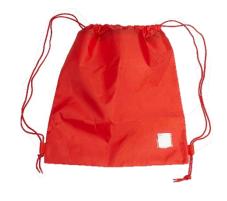

#### **SWIMMING**

Black and red jammers

Newland House School

Red cap

Drawstring bag

- Trainers
- Football, rugby or hockey boots
- Shin guards
- Mouth guard (Year 4 +)
- Black base layers (optional)
- Cricket box and pants

Red Games kit bag