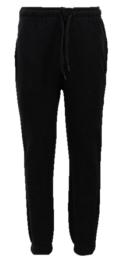

#### NURSERY

Red Newland House T-shirt

Black jogging bottoms

Red Newland House Black shorts Sweatshirt

• White plain socks, dark or white trainers