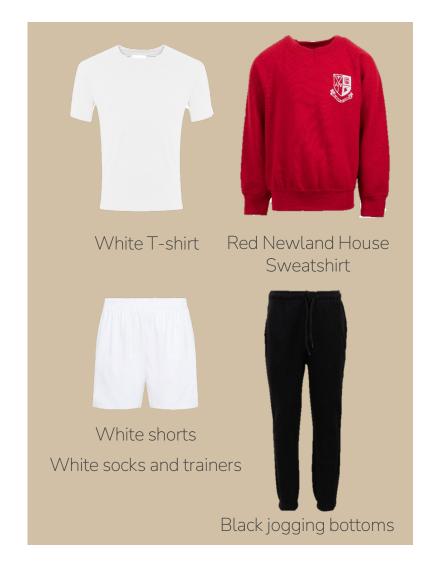

#### NURSERY

Red Newland House T-shirt

Black jogging bottoms

Red Newland House Black shorts Sweatshirt

• White plain socks, dark or white trainers

### PE KIT