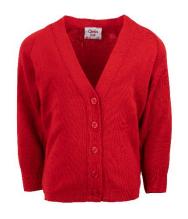

# PREP UNIFORM

Plain white shirt

Grey V neck jumper

Red cardigan

Tie or Cross tie

Weather jacket

Grey and red socks or plain grey or white socks (long or short)

Grey shorts

### RECEPTION, YEARS 1 & 2

Red cardigan

Summer Dress

Grey V neck jumper

Grey pinafore dress

Blazer (optional from Year 1)

Grey shorts

Plain white shirt