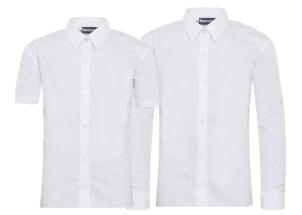

# PREP UNIFORM

Plain white shirt

Grey V neck jumper

Red cardigan

Tie or Cross tie

Weather jacket

Grey and red socks or plain grey or white socks (long or short)

Grey shorts

### RECEPTION, YEARS 1 & 2

Red cardigan

Summer Dress

Grey V neck jumper

Grey pinafore dress

Blazer (optional from Year 1)

Grey shorts

Plain white shirt