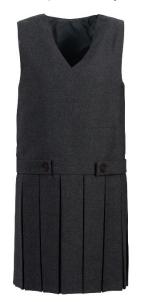

Grey trousers

Grey skirt

Pinafore dress (Years 3 & 4)

Summer Dress

- Plain black school shoes (no heels, wedges, sandals or trainers)
- No jewellery or smart watches

### RECEPTION, YEARS 1 & 2

Red cardigan

Summer Dress

Grey V neck jumper

Grey pinafore dress

Blazer (optional from Year 1)

Grey shorts

Plain white shirt