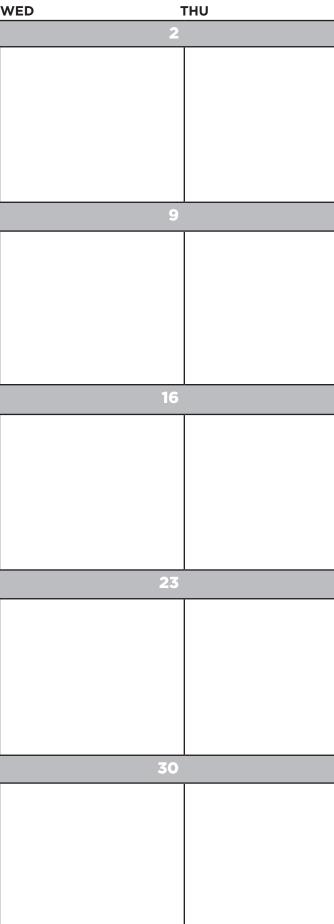

# **AUGUST 2024**

| NOTES | MON                                          | TUE                                                            | _ | WED                                                       | тн      | łU                                                                  | FRI                        |    | SAT                           | SUN |
|-------|----------------------------------------------|----------------------------------------------------------------|---|-----------------------------------------------------------|---------|---------------------------------------------------------------------|----------------------------|----|-------------------------------|-----|
|       |                                              |                                                                |   |                                                           |         | •                                                                   | I                          | 2  | 3                             | 4   |
|       |                                              |                                                                |   |                                                           |         | VH New Parent Orientation<br>1 a.m.                                 |                            |    | New Student<br>Splash Parties |     |
|       |                                              |                                                                |   |                                                           | 1.      | .1 a.m.                                                             |                            |    | Splash Parties                |     |
|       |                                              |                                                                |   |                                                           |         |                                                                     |                            |    |                               |     |
|       |                                              |                                                                |   |                                                           |         |                                                                     |                            |    |                               |     |
|       |                                              |                                                                |   |                                                           |         |                                                                     |                            |    |                               |     |
|       |                                              |                                                                |   |                                                           |         |                                                                     |                            |    |                               |     |
|       | 5                                            | 6                                                              |   |                                                           | 7       | 8                                                                   | 3                          | 9  | 10                            | 11  |
|       | New Faculty/Staff Orientation                | New Faculty/Staff Orientation                                  |   | Faculty/Staff Pre-planning                                | Fa      | aculty/Staff Pre-planning                                           | Faculty/Staff Pre-planning |    |                               |     |
|       | New Parent Reception, 6 p.m.,<br>Bolles Hall |                                                                |   | Art Faculty Art Show/Reception<br>6 p.m., Gooding Gallery | n,      |                                                                     |                            |    |                               |     |
|       |                                              |                                                                |   |                                                           |         |                                                                     |                            |    |                               |     |
|       |                                              |                                                                |   |                                                           |         |                                                                     |                            |    |                               |     |
|       |                                              |                                                                |   |                                                           |         |                                                                     |                            |    |                               |     |
|       |                                              |                                                                |   |                                                           |         |                                                                     |                            |    |                               |     |
|       | 12                                           | 13                                                             |   | Α                                                         | 14      | B 15                                                                | c C                        | 16 | 17                            | 18  |
|       | Faculty/Staff Pre-planning                   | LS Meet Your Teacher Day,<br>Last Names A-L, 9-9:45 a.m.; Last |   | First Day of Classes <b>No Late Start,</b>                |         |                                                                     |                            |    |                               |     |
|       |                                              | Names M-Z, 10-10:45 a.m.                                       |   | School begins at 8 a.m.                                   |         |                                                                     |                            |    |                               |     |
|       |                                              |                                                                |   |                                                           |         |                                                                     |                            |    |                               |     |
|       |                                              |                                                                |   |                                                           |         |                                                                     |                            |    |                               |     |
|       |                                              |                                                                |   |                                                           |         |                                                                     |                            |    |                               |     |
|       |                                              |                                                                |   |                                                           |         |                                                                     |                            |    |                               |     |
|       | D 19                                         | E 20                                                           |   | F                                                         | 21      | G 22                                                                | 2 A                        | 23 | 24                            | 25  |
|       |                                              |                                                                |   |                                                           | Lo      | ower School, Back to School                                         |                            |    |                               |     |
|       |                                              |                                                                |   |                                                           | N<br>p. | Night, Pre-K-Grade 2, 5:30-6:15<br>p.m.; Grades 3-5, 6:30-7:15 p.m. |                            |    |                               |     |
|       |                                              |                                                                |   |                                                           |         |                                                                     |                            |    |                               |     |
|       |                                              |                                                                |   |                                                           |         |                                                                     |                            |    |                               |     |
|       |                                              |                                                                |   |                                                           |         |                                                                     |                            |    |                               |     |
|       |                                              |                                                                |   |                                                           |         |                                                                     |                            |    |                               |     |
|       | B 26                                         | C 27                                                           |   | D                                                         | 28      | E 29                                                                | F                          | 30 | 31                            | 1   |
|       | P.A. Meeting, 8:15 a.m. (Chairs and          |                                                                | 1 |                                                           |         |                                                                     |                            |    | •1                            | -   |
|       | Class Parents)                               |                                                                |   |                                                           |         |                                                                     |                            |    |                               |     |
|       |                                              |                                                                |   |                                                           |         |                                                                     |                            |    |                               |     |
|       |                                              |                                                                |   |                                                           |         |                                                                     |                            |    |                               |     |
|       |                                              |                                                                |   |                                                           |         |                                                                     |                            |    |                               |     |
|       |                                              |                                                                |   |                                                           |         |                                                                     |                            |    |                               |     |
|       |                                              |                                                                | J |                                                           |         |                                                                     |                            |    |                               |     |

|    | FRI                                                                                                                                                                                    | SAT                                                                               | SUN |
|----|----------------------------------------------------------------------------------------------------------------------------------------------------------------------------------------|-----------------------------------------------------------------------------------|-----|
| 5  | C 6                                                                                                                                                                                    | 7                                                                                 | 8   |
|    |                                                                                                                                                                                        |                                                                                   |     |
| 12 | A 13                                                                                                                                                                                   | 14                                                                                | 15  |
|    |                                                                                                                                                                                        |                                                                                   |     |
| 19 | F 20                                                                                                                                                                                   | 21                                                                                | 22  |
|    |                                                                                                                                                                                        |                                                                                   |     |
| 26 | D 27                                                                                                                                                                                   | 28                                                                                | 29  |
|    | Lower School Family Picnic/<br>Homecoming (Picnic, 5:30-7 p.m.;<br>Football Game, 7:30 p.m.)<br>Alumni Reunion Weekend<br>WH Grade 4 Play, 9:45 a.m.,<br>McGehee Aud., San Jose Campus | CFI Building<br>Opening<br>Celebration,<br>7 p.m.<br>Alumni<br>Reunion<br>Weekend |     |
| 3  | 4                                                                                                                                                                                      | 5                                                                                 | 6   |
|    |                                                                                                                                                                                        |                                                                                   |     |