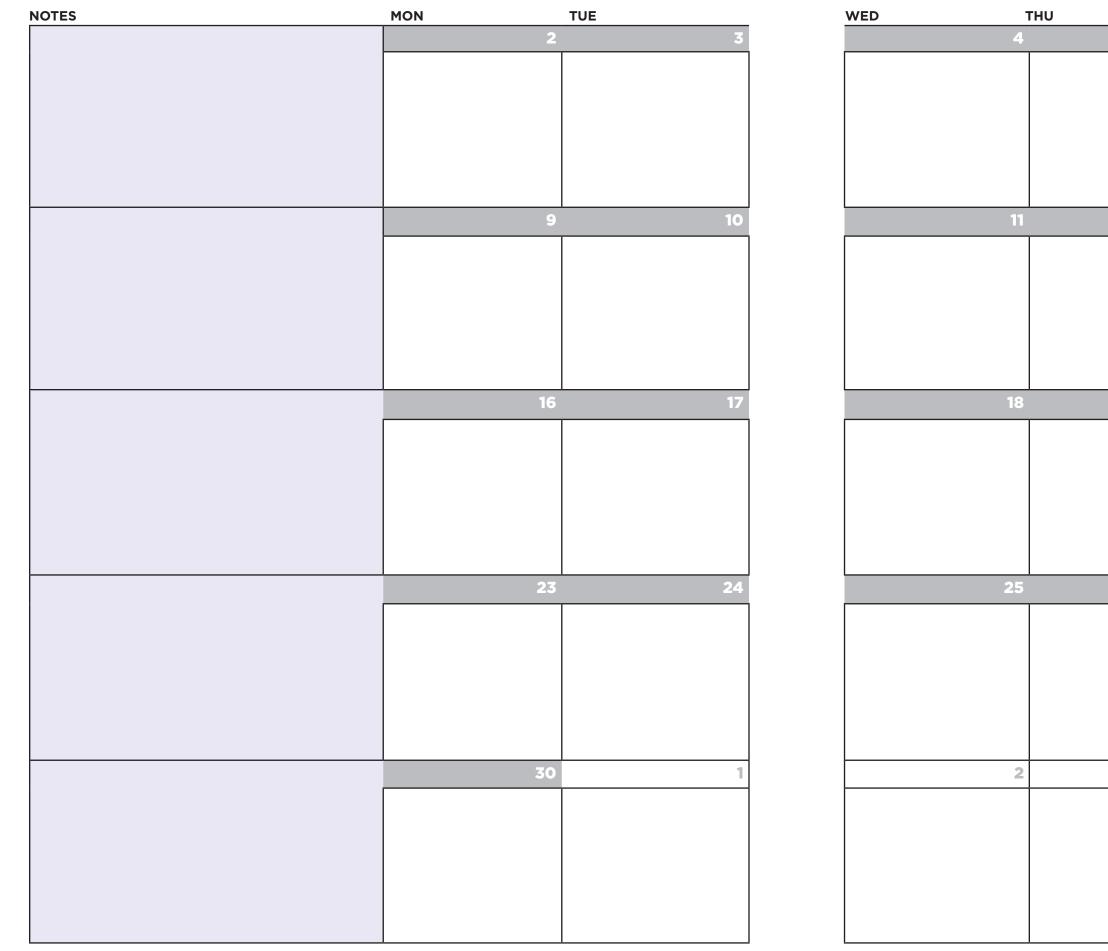

### **JUNE 2025**

|    | FRI | SAT | SUN |
|----|-----|-----|-----|
| 5  | 6   | 7   | 8   |
|    |     |     |     |
| 12 | 13  | 14  | 15  |
|    |     |     |     |
| 19 | 20  | 21  | 22  |
|    |     |     |     |
| 26 | 27  | 28  | 29  |
|    |     |     |     |
| 3  | 4   | 5   | 6   |
|    |     |     |     |