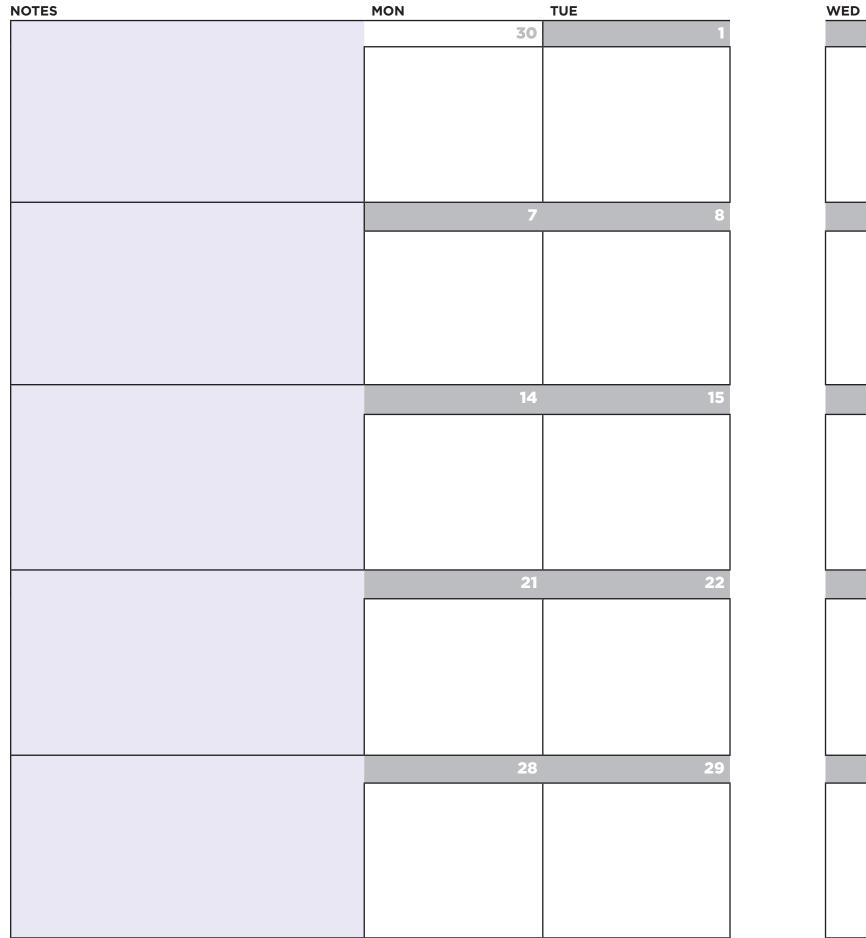

# **AUGUST 2024**

| NOTES | MON                                          | TUE                                                            | _ | WED                                                       | тн      | łU                                                                  | FRI                        |    | SAT                           | SUN |
|-------|----------------------------------------------|----------------------------------------------------------------|---|-----------------------------------------------------------|---------|---------------------------------------------------------------------|----------------------------|----|-------------------------------|-----|
|       |                                              |                                                                |   |                                                           |         | •                                                                   | I                          | 2  | 3                             | 4   |
|       |                                              |                                                                |   |                                                           |         | VH New Parent Orientation<br>1 a.m.                                 |                            |    | New Student<br>Splash Parties |     |
|       |                                              |                                                                |   |                                                           | 1.      | .1 a.m.                                                             |                            |    | Splash Parties                |     |
|       |                                              |                                                                |   |                                                           |         |                                                                     |                            |    |                               |     |
|       |                                              |                                                                |   |                                                           |         |                                                                     |                            |    |                               |     |
|       |                                              |                                                                |   |                                                           |         |                                                                     |                            |    |                               |     |
|       |                                              |                                                                |   |                                                           |         |                                                                     |                            |    |                               |     |
|       | 5                                            | 6                                                              |   |                                                           | 7       | 8                                                                   | 3                          | 9  | 10                            | 11  |
|       | New Faculty/Staff Orientation                | New Faculty/Staff Orientation                                  |   | Faculty/Staff Pre-planning                                | Fa      | aculty/Staff Pre-planning                                           | Faculty/Staff Pre-planning |    |                               |     |
|       | New Parent Reception, 6 p.m.,<br>Bolles Hall |                                                                |   | Art Faculty Art Show/Reception<br>6 p.m., Gooding Gallery | n,      |                                                                     |                            |    |                               |     |
|       |                                              |                                                                |   |                                                           |         |                                                                     |                            |    |                               |     |
|       |                                              |                                                                |   |                                                           |         |                                                                     |                            |    |                               |     |
|       |                                              |                                                                |   |                                                           |         |                                                                     |                            |    |                               |     |
|       |                                              |                                                                |   |                                                           |         |                                                                     |                            |    |                               |     |
|       | 12                                           | 13                                                             |   | Α                                                         | 14      | B 15                                                                | c C                        | 16 | 17                            | 18  |
|       | Faculty/Staff Pre-planning                   | LS Meet Your Teacher Day,<br>Last Names A-L, 9-9:45 a.m.; Last |   | First Day of Classes <b>No Late Start,</b>                |         |                                                                     |                            |    |                               |     |
|       |                                              | Names M-Z, 10-10:45 a.m.                                       |   | School begins at 8 a.m.                                   |         |                                                                     |                            |    |                               |     |
|       |                                              |                                                                |   |                                                           |         |                                                                     |                            |    |                               |     |
|       |                                              |                                                                |   |                                                           |         |                                                                     |                            |    |                               |     |
|       |                                              |                                                                |   |                                                           |         |                                                                     |                            |    |                               |     |
|       |                                              |                                                                |   |                                                           |         |                                                                     |                            |    |                               |     |
|       | D 19                                         | E 20                                                           |   | F                                                         | 21      | G 22                                                                | 2 A                        | 23 | 24                            | 25  |
|       |                                              |                                                                |   |                                                           | Lo      | ower School, Back to School                                         |                            |    |                               |     |
|       |                                              |                                                                |   |                                                           | N<br>p. | Night, Pre-K-Grade 2, 5:30-6:15<br>p.m.; Grades 3-5, 6:30-7:15 p.m. |                            |    |                               |     |
|       |                                              |                                                                |   |                                                           |         |                                                                     |                            |    |                               |     |
|       |                                              |                                                                |   |                                                           |         |                                                                     |                            |    |                               |     |
|       |                                              |                                                                |   |                                                           |         |                                                                     |                            |    |                               |     |
|       |                                              |                                                                |   |                                                           |         |                                                                     |                            |    |                               |     |
|       | B 26                                         | C 27                                                           |   | D                                                         | 28      | E 29                                                                | F                          | 30 | 31                            | 1   |
|       | P.A. Meeting, 8:15 a.m. (Chairs and          |                                                                | 1 |                                                           |         |                                                                     |                            |    | •1                            | -   |
|       | Class Parents)                               |                                                                |   |                                                           |         |                                                                     |                            |    |                               |     |
|       |                                              |                                                                |   |                                                           |         |                                                                     |                            |    |                               |     |
|       |                                              |                                                                |   |                                                           |         |                                                                     |                            |    |                               |     |
|       |                                              |                                                                |   |                                                           |         |                                                                     |                            |    |                               |     |
|       |                                              |                                                                |   |                                                           |         |                                                                     |                            |    |                               |     |
|       |                                              |                                                                | J |                                                           |         |                                                                     |                            |    |                               |     |