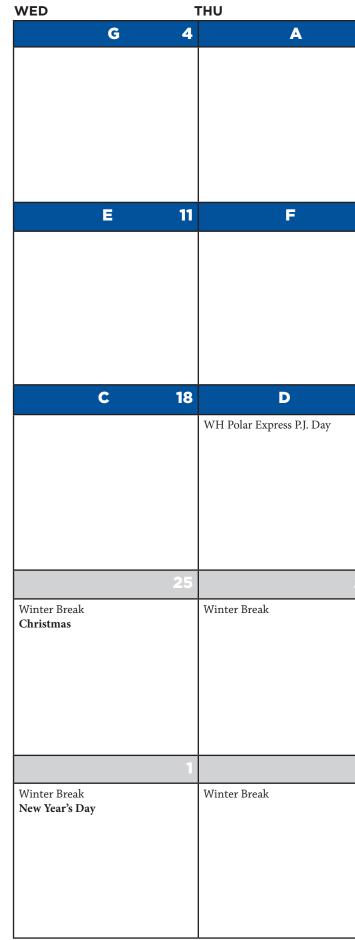

# **DECEMBER 2024**

|    | FRI                                                     |   | SAT | SUN |
|----|---------------------------------------------------------|---|-----|-----|
| 5  | B                                                       | 5 | 7   | 8   |
|    |                                                         |   |     |     |
|    |                                                         |   |     |     |
|    |                                                         |   |     |     |
|    |                                                         |   |     |     |
|    |                                                         |   |     |     |
|    |                                                         |   |     |     |
| 12 | G 13                                                    | 3 | 14  | 15  |
|    | WH Winter Concerts,<br>Pre-K–Grade 2, 8:30 a.m.;        |   |     |     |
|    | Grades 3–5, 9:45 a.m.,<br>McGehee Aud., San Jose Campus |   |     |     |
|    | McGenee Aud., San Jose Campus                           |   |     |     |
|    |                                                         |   |     |     |
|    |                                                         |   |     |     |
|    |                                                         |   |     |     |
| 19 | 20                                                      | ) | 21  | 22  |
|    | LS Work Day, No Classes                                 |   |     |     |
|    |                                                         |   |     |     |
|    |                                                         |   |     |     |
|    |                                                         |   |     |     |
|    |                                                         |   |     |     |
|    |                                                         |   |     |     |
| 26 | 27                                                      | 7 | 28  | 29  |
|    | Winter Break                                            |   |     |     |
|    |                                                         |   |     |     |
|    |                                                         |   |     |     |
|    |                                                         |   |     |     |
|    |                                                         |   |     |     |
|    |                                                         |   |     |     |
| 2  | 3                                                       | 3 | 4   | 5   |
|    | Winter Break                                            |   |     |     |
|    |                                                         |   |     |     |
|    |                                                         |   |     |     |
|    |                                                         |   |     |     |
|    |                                                         |   |     |     |
|    |                                                         |   |     |     |