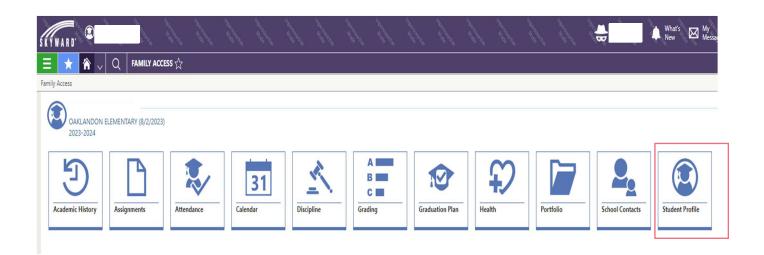

Step 2: From the Skyward Home Page, select the tile Student Profile.

**Step 3:** The **Family ID** is under the **Your Family Information** section.

**Step 4**: You will use the Family ID as your login to the Transportation website (see below). Please note that the Family ID is the same for all students attached to your family. you will not need to access each Student Family page.