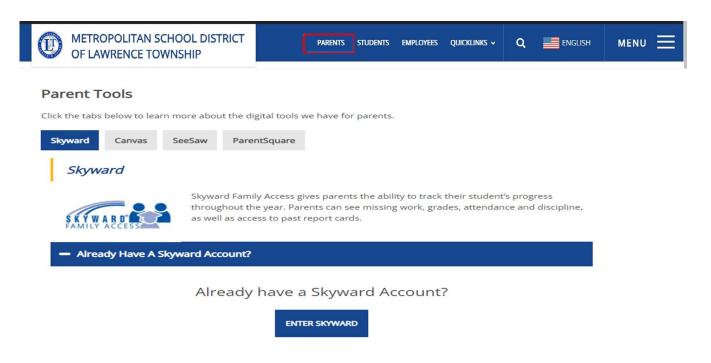

## Parent/Guardian Bus Assignment Access Instructions

**Step 1**: Log into Skyward Family Access – If you do not have a username and password for Family Access, please contact your school.

To access Skyward, visit <a href="www.LTschools.org">www.LTschools.org</a>, select 'Parents' from the top of the page, then select "Already Have A Skyward Account?" under the Parent Tools tab and login using your Skyward username and password.