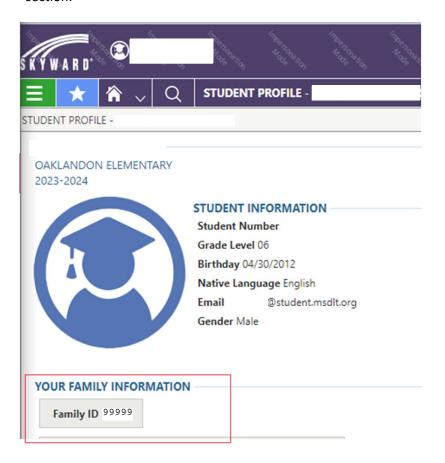

Step 2: From the Skyward Home Page, select the tile Student Profile.

**Step 3:** The **Family ID** is under the **Your Family Information** section.

**Step 4**: You will use the Family ID as your login to the Transportation website (see below). Please note that the Family ID is the same for all students attached to your family. you will not need to access each Student Family page.