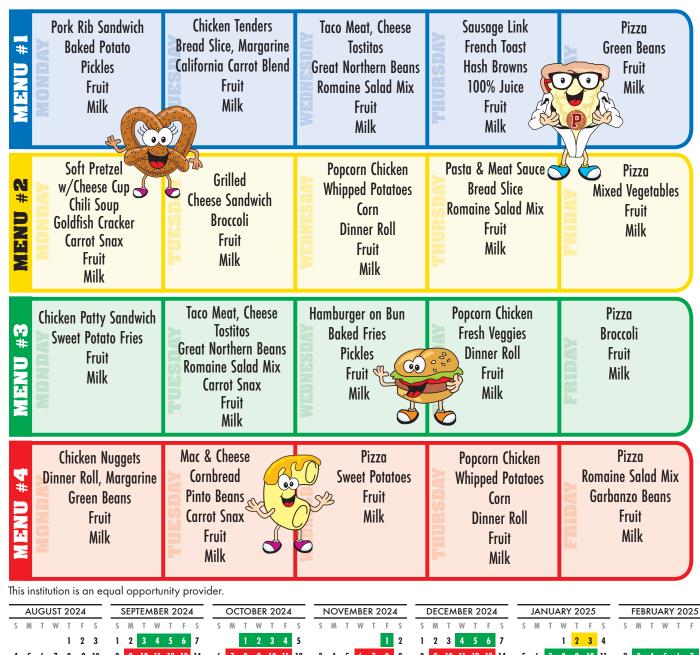

## www.tvschools.org

Follow the menu with its calendar day. Each week is represented by a color and represents a 4-week cycle menu.

| AUGUST 2024                       | SEPTEMBER 2024                     | OCTOBER 2024                      | NOVEMBER 2024                     | DECEMBER 2024                      | JANUARY 2025                   | FEBRUARY 2025                  | MARCH 2025                                     | APRIL 2025                        | MAY 2025                          |
|-----------------------------------|------------------------------------|-----------------------------------|-----------------------------------|------------------------------------|--------------------------------|--------------------------------|------------------------------------------------|-----------------------------------|-----------------------------------|
| SM TW TF S                        | S M T W T F S                      | S M T W T F S                     | S M T W T F S                     | S M T W T F S                      | S M T W T F S                  | S M T W T F S                  | SM TW TF S                                     | S M T W T F S                     | S M T W T F S                     |
| 1 2 3                             | 1 2 3 4 5 6 7                      | 1 2 3 4 5                         | 1 2                               | 1 2 3 4 5 6 7                      | 1 2 3 4                        | 1                              | <b>2 3 4 5 6 7</b> <sup>1</sup> / <sub>8</sub> | 1 2 3 4 5                         | 1 2 3                             |
| 4 5 6 7 8 9 10                    | 8 9 10 11 12 13 14                 | 6 7 8 9 10 11 12                  | 3 4 5 <mark>6 7 8</mark> 9        | 8 9 10 11 12 13 14                 | 5 6 7 8 9 10 11                | 2 3 4 5 6 7 8                  | 9 10 11 12 13 14 15                            | 6 7 8 9 10 11 12                  | 4 5 6 7 8 9 10                    |
| 11 12 13 14 15 16 17              | 15 16 17 18 19 20 <mark>2</mark> 1 | 13 14 15 16 17 18 19              | 10 11 12 13 14 15 16              | 15 16 17 18 19 20 <mark>2</mark> 1 | 12 13 14 15 16 17 18           | 9 10 11 12 13 14 15            | 16 17 18 19 20 21 22                           | 13 <mark>14 15</mark> 16 17 18 19 | 11 12 13 14 15 16 17              |
| 18 19 20 <mark>21 22 23</mark> 24 | 22 <mark>23 24 25 26 27</mark> 28  | 20 21 <mark>22 23 24 25</mark> 26 | 17 <mark>18 19 20 21 22</mark> 23 | 22 23 24 25 26 27 28               | 19 20 21 22 23 24 25           | 16 17 18 19 20 21 22           | 23 <mark>24 25 26 27 28</mark> 29              | 20 21 22 <mark>23 24 25</mark> 26 | 18 <mark>19 20 21</mark> 22 23 24 |
| 25 <mark>26 27 28 29 30</mark> 31 | 29 30                              | 27 28 29 30 31                    | 24 25 26 27 28 29 30              | 29 30 31                           | 26 <mark>27 28 29 30 31</mark> | 23 <mark>24 25 26 27 28</mark> | 30 31                                          | 27 28 29 30                       | 25 26 27 28 29 30 31              |