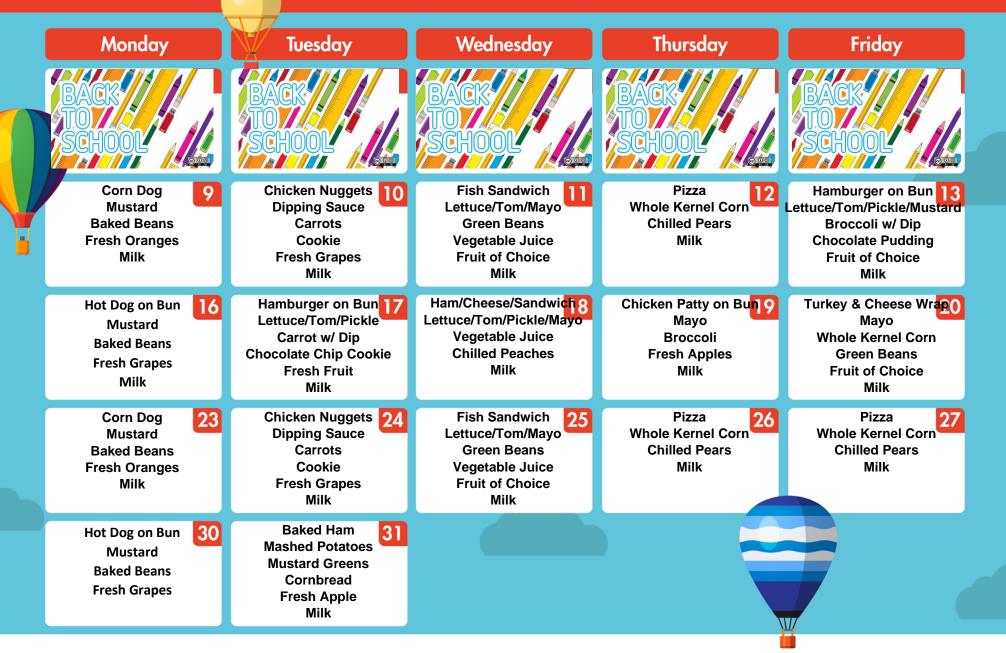

## **AUGUST 2021**

Grades K - 12

Clarksdale Municipal School District

|  | Monday                                             | Tuesday                                             | Wednesday                                        | Thursday                                                | Friday                                                  |  |
|--|----------------------------------------------------|-----------------------------------------------------|--------------------------------------------------|---------------------------------------------------------|---------------------------------------------------------|--|
|  | BACK//TO/SCHOOL                                    | BACK TO SCHOOL                                      | BACK TO SCHOOL                                   | BACK<br>TO<br>SCHOOL                                    | BACK // TO // SCHOOL                                    |  |
|  | Cereal Bar<br>Fresh Fruit<br>Fruit Juice<br>Milk   | Cereal Breakfast Pizza Fresh Fruit Fruit Juice Milk | Muffin<br>Fresh Fruit<br>Fruit Juice<br>Milk     | Sausage Patty French Toast Fresh Fruit Fruit Juice Milk | Sausage Biscuit Jelly Fresh Fruit Fruit Juice Milk      |  |
|  | Sausage Biscuit Jelly Fresh Fruit Fruit Juice Milk | Chicken Biscuit Jelly Fresh Fruit Fruit Juice Milk  | Cereal Bar<br>Fresh Fruit<br>Fruit Juice<br>Milk | Bacon Biscuit Jelly Fresh Fruit Fruit Juice Milk        | Sausage Biscuit 20  Jelly Fresh Fruit Fruit Juice Milk  |  |
|  | Cereal Bar<br>Fresh Fruit<br>Fruit Juice<br>Milk   | Cereal Breakfast Pizza Fresh Fruit Fruit Juice Milk | Muffin 25<br>Fresh Fruit<br>Fruit Juice<br>Milk  | Breakfast Bread<br>Fresh Fruit<br>Fruit Juice<br>Milk   | Sausage Patty French Toast Fresh Fruit Fruit Juice Milk |  |
|  | Cereal Bar<br>Fresh Fruit<br>Fruit Juice<br>Milk   | Chicken Biscuit Jelly Fresh Fruit Fruit Juice Milk  |                                                  |                                                         |                                                         |  |