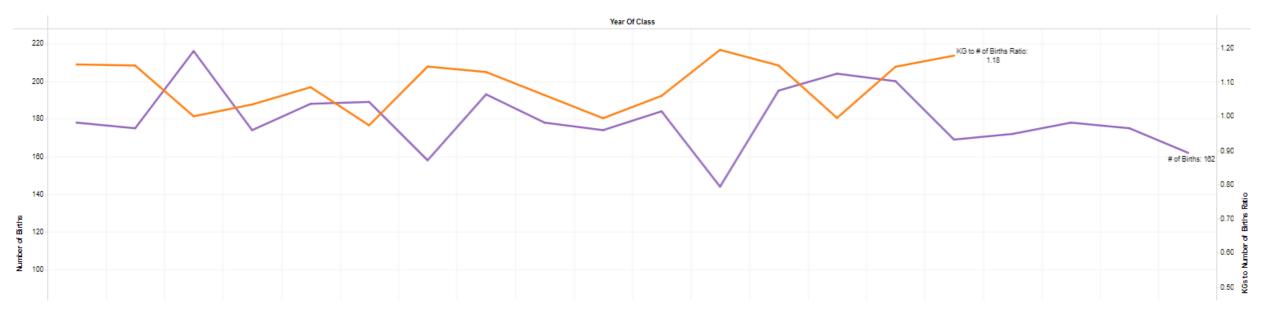

#### Live Births Chart

Source: New York State, Department of Health

|                  |                               |      |      |      |      |      |      |      |      |      | Year Of Cl | ass  |      |      |      |      |      |      |      |      |      |
|------------------|-------------------------------|------|------|------|------|------|------|------|------|------|------------|------|------|------|------|------|------|------|------|------|------|
| District         |                               | 2008 | 2009 | 2010 | 2011 | 2012 | 2013 | 2014 | 2015 | 2016 | 2017       | 2018 | 2019 | 2020 | 2021 | 2022 | 2023 | 2024 | 2025 | 2026 | 2027 |
| GRAND ISLAND CSD | KGs to Number of Births Ratio | 1.15 | 1.15 | 1.00 | 1.03 | 1.09 | 0.97 | 1.15 | 1.13 | 1.08 | 0.99       | 1.08 | 1.19 | 1.15 | 1.00 | 1.15 | 1.18 |      |      |      |      |
|                  | Number of Births              | 178  | 175  | 216  | 174  | 188  | 189  | 158  | 193  | 178  | 174        | 184  | 144  | 195  | 204  | 200  | 169  | 172  | 178  | 175  | 162  |
|                  | KG Enrollment                 | 205  | 201  | 216  | 180  | 204  | 184  | 181  | 218  | 189  | 173        | 195  | 172  | 224  | 203  | 229  | 199  |      |      |      |      |