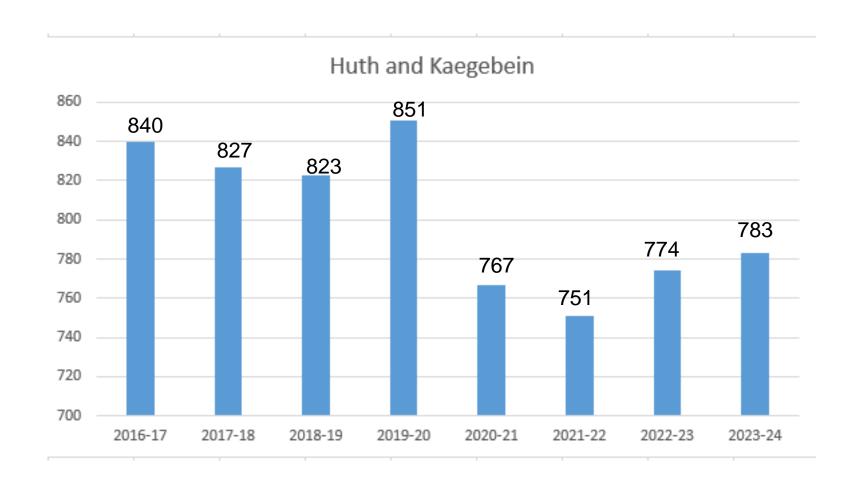

## Current Elementary Class Size Ratios

| Updated as of<br>April 8, 2021 | Sidway -<br>Number of<br>Students in<br>Each Grade<br>Level |           | Average Class<br>size Ratio | Huth - Number of<br>Students in Each<br>Grade Level | Grade Level | Average Class<br>size Ratio | Kaegebein -<br>Number of<br>Students in<br>Each Grade<br>Level | Number of<br>Grade Level<br>Teachers | Average Class size<br>Ratio |
|--------------------------------|-------------------------------------------------------------|-----------|-----------------------------|-----------------------------------------------------|-------------|-----------------------------|----------------------------------------------------------------|--------------------------------------|-----------------------------|
| Class Size<br>Guideline        |                                                             |           |                             |                                                     |             |                             |                                                                |                                      |                             |
| 25                             | 202                                                         | 10        | 20.2                        |                                                     |             |                             |                                                                |                                      |                             |
| 29                             | 195                                                         | 10        | 19.5                        |                                                     |             |                             |                                                                |                                      |                             |
| 29                             |                                                             |           |                             | 75                                                  | 4           | 18.8                        | 90                                                             | 4                                    | 22.5                        |
| 29                             |                                                             |           |                             | 108                                                 | 5           | 21.6                        | 89                                                             | 4                                    | 22.3                        |
| 29                             |                                                             |           |                             | 89                                                  | 4           | 22.3                        | 81                                                             | 4                                    | 20.3                        |
| 29                             |                                                             |           |                             | 93                                                  | 4           | 23.3                        | 92                                                             | 5                                    | 18.4                        |
|                                | Sidway -<br>Number of<br>Students in                        | Number of |                             | Huth - Number of                                    |             |                             |                                                                | Number of                            |                             |
|                                | Each Grade                                                  |           | Average Class               | Students in Each                                    |             | Average Class               | Each Grade                                                     | Grade Level                          | Average Class size          |
| Mith and                       | Level                                                       | Teachers  | size Ratio                  | Grade Level                                         | Teachers    | size Ratio                  | Level                                                          | Teachers                             | Ratio                       |
| Without self-contained         | 397                                                         | 20        | 19.85                       | 365                                                 | 17          | 21.47                       | 352                                                            | 17                                   | 20.71                       |

## **Current Class Size Ratios**

|       |           | Sidway -<br>Number of |             |               |                  |             |               | Kaegebein -<br>Number of |             |                    |
|-------|-----------|-----------------------|-------------|---------------|------------------|-------------|---------------|--------------------------|-------------|--------------------|
|       |           | Students in           | Number of   |               | Huth - Number of | Number of   |               | Students in              | Number of   |                    |
|       |           | Each Grade            | Grade Level | Average Class | Students in Each | Grade Level | Average Class | Each Grade               | Grade Level | Average Class size |
|       |           | Level                 | Teachers    | size Ratio    | Grade Level      | Teachers    | size Ratio    | Level                    | Teachers    | Ratio              |
| With  | nout      |                       |             |               |                  |             |               |                          |             |                    |
| self- | contained | 397                   | 20          | 19.85         | 365              | 17          | 21.47         | 352                      | 17          | 20.71              |

## Projected Elementary Class Size Ratios

| Updated as of<br>April 8, 2021 | Sidway - Number of<br>Students in Each<br>Grade Level | Number of<br>Grade Level<br>Teachers | Average Class<br>size Ratio | Huth - Number<br>of Students in<br>Each Grade<br>Level | Number of<br>Grade Level<br>Teachers | Average Class size Ratio | Kaegebein -<br>Number of<br>Students in<br>Each Grade<br>Level |           | Average Class<br>size Ratio |
|--------------------------------|-------------------------------------------------------|--------------------------------------|-----------------------------|--------------------------------------------------------|--------------------------------------|--------------------------|----------------------------------------------------------------|-----------|-----------------------------|
| Class Size<br>Guideline        |                                                       |                                      |                             |                                                        |                                      |                          |                                                                |           |                             |
| 25                             | 220                                                   | 11                                   | 20.0                        |                                                        |                                      |                          |                                                                |           |                             |
| 29                             | 202                                                   | 10                                   | 20.2                        |                                                        |                                      |                          |                                                                |           |                             |
| 29                             |                                                       |                                      |                             | 120                                                    | 5                                    | 24.0                     | 82                                                             | 4         | 20.5                        |
| 29                             |                                                       |                                      |                             | 75                                                     | 4                                    | 18.8                     | 89                                                             | 4         | 22.3                        |
| 29                             |                                                       |                                      |                             | 108                                                    | 5                                    | 21.6                     | 89                                                             | 4         | 22.3                        |
| 29                             |                                                       |                                      |                             | 87                                                     | 4                                    | 21.8                     | 82                                                             | 4         | 20.5                        |
|                                | Sidway - Number of                                    | Number of                            |                             | Huth - Number<br>of Students in                        | Number of                            |                          | Kaegebein -<br>Number of<br>Students in                        | Number of |                             |
|                                | Students in Each                                      | Grade Level                          | Average Class               | Each Grade                                             | Grade Level                          | Average Class            | Each Grade                                                     |           | Average Class               |
|                                | Grade Level                                           | Teachers                             | size Ratio                  | Level                                                  | Teachers                             | size Ratio               | Level                                                          | Teachers  | size Ratio                  |
| Without self-contained         | 422                                                   | 21                                   | 20.10                       | 390                                                    | 18                                   | 21.67                    | 342                                                            | 16        | 21.38                       |