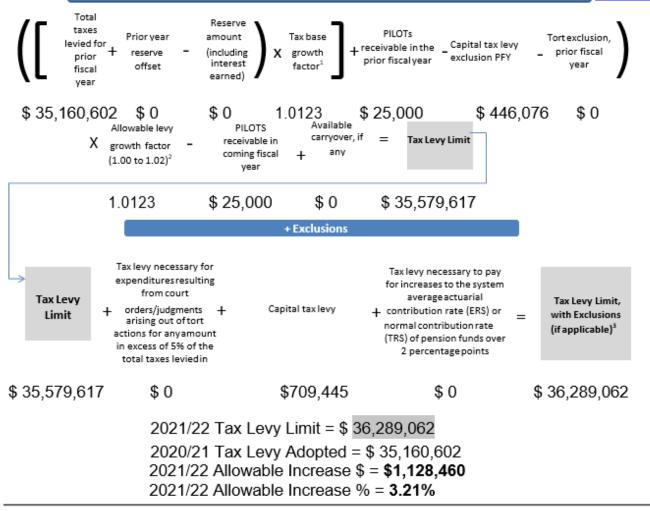

## Summary of All Revenues

| 004.004.654  |                                                                                                                                                                                                                                      | 2021-22                                                                                                                                                                                                                                                                                                                                                                                   | CHANGE                                                                                                                                                                                                                                                                                                                                                                                                                                                                                                                        | PERCENT |
|--------------|--------------------------------------------------------------------------------------------------------------------------------------------------------------------------------------------------------------------------------------|-------------------------------------------------------------------------------------------------------------------------------------------------------------------------------------------------------------------------------------------------------------------------------------------------------------------------------------------------------------------------------------------|-------------------------------------------------------------------------------------------------------------------------------------------------------------------------------------------------------------------------------------------------------------------------------------------------------------------------------------------------------------------------------------------------------------------------------------------------------------------------------------------------------------------------------|---------|
| \$34,381,951 | \$35,160,602                                                                                                                                                                                                                         | \$36,289,062                                                                                                                                                                                                                                                                                                                                                                              | \$1,128,460                                                                                                                                                                                                                                                                                                                                                                                                                                                                                                                   | 3.21%   |
| \$15,757,372 | \$15,757,372                                                                                                                                                                                                                         | \$15,985,375                                                                                                                                                                                                                                                                                                                                                                              | \$228,003                                                                                                                                                                                                                                                                                                                                                                                                                                                                                                                     | 1.45%   |
| \$0          | (\$433,483)                                                                                                                                                                                                                          | N/A                                                                                                                                                                                                                                                                                                                                                                                       |                                                                                                                                                                                                                                                                                                                                                                                                                                                                                                                               |         |
| \$0          | \$433,483                                                                                                                                                                                                                            | N/A                                                                                                                                                                                                                                                                                                                                                                                       |                                                                                                                                                                                                                                                                                                                                                                                                                                                                                                                               |         |
| \$3,605,630  | \$3,675,630                                                                                                                                                                                                                          | \$4,650,161                                                                                                                                                                                                                                                                                                                                                                               | \$974,531                                                                                                                                                                                                                                                                                                                                                                                                                                                                                                                     | 26.51%  |
| \$0          | \$0                                                                                                                                                                                                                                  | \$0                                                                                                                                                                                                                                                                                                                                                                                       | \$0                                                                                                                                                                                                                                                                                                                                                                                                                                                                                                                           | 0.00%   |
| \$0          | \$0                                                                                                                                                                                                                                  | \$0                                                                                                                                                                                                                                                                                                                                                                                       | \$0                                                                                                                                                                                                                                                                                                                                                                                                                                                                                                                           | 0.00%   |
| \$0          | \$0                                                                                                                                                                                                                                  | \$0                                                                                                                                                                                                                                                                                                                                                                                       | \$0                                                                                                                                                                                                                                                                                                                                                                                                                                                                                                                           | 0.00%   |
| \$3,052,941  | \$3,052,941                                                                                                                                                                                                                          | \$3,010,799                                                                                                                                                                                                                                                                                                                                                                               | (\$42,142)                                                                                                                                                                                                                                                                                                                                                                                                                                                                                                                    | -1.38%  |
| \$1,505,500  | \$1,602,713                                                                                                                                                                                                                          | \$1,705,500                                                                                                                                                                                                                                                                                                                                                                               | \$102,787                                                                                                                                                                                                                                                                                                                                                                                                                                                                                                                     | 6.41%   |
| \$50,000     | \$50,000                                                                                                                                                                                                                             | \$50,000                                                                                                                                                                                                                                                                                                                                                                                  | \$0                                                                                                                                                                                                                                                                                                                                                                                                                                                                                                                           | 0.00%   |
| \$70,000     | \$25,000                                                                                                                                                                                                                             | \$25,000                                                                                                                                                                                                                                                                                                                                                                                  | \$0                                                                                                                                                                                                                                                                                                                                                                                                                                                                                                                           | 0.00%   |
| \$143,000    | \$143,000                                                                                                                                                                                                                            | \$143,000                                                                                                                                                                                                                                                                                                                                                                                 | \$0                                                                                                                                                                                                                                                                                                                                                                                                                                                                                                                           | 0.00%   |
| \$152,000    | \$316,000                                                                                                                                                                                                                            | \$316,000                                                                                                                                                                                                                                                                                                                                                                                 | \$0                                                                                                                                                                                                                                                                                                                                                                                                                                                                                                                           | 0.00%   |
| \$333,300    | \$333,300                                                                                                                                                                                                                            | \$333,300                                                                                                                                                                                                                                                                                                                                                                                 | \$0                                                                                                                                                                                                                                                                                                                                                                                                                                                                                                                           | 0.00%   |
| \$0          | \$0                                                                                                                                                                                                                                  | \$0                                                                                                                                                                                                                                                                                                                                                                                       | \$0                                                                                                                                                                                                                                                                                                                                                                                                                                                                                                                           | 0.00%   |
| \$1,000,000  | \$1,000,000                                                                                                                                                                                                                          | \$1,000,000                                                                                                                                                                                                                                                                                                                                                                               | \$0                                                                                                                                                                                                                                                                                                                                                                                                                                                                                                                           | 0.00%   |
| \$50,010     | \$50,010                                                                                                                                                                                                                             | \$50,010                                                                                                                                                                                                                                                                                                                                                                                  | \$0                                                                                                                                                                                                                                                                                                                                                                                                                                                                                                                           | 0.00%   |
| \$650,000    | \$650,000                                                                                                                                                                                                                            | \$650,000                                                                                                                                                                                                                                                                                                                                                                                 | \$0                                                                                                                                                                                                                                                                                                                                                                                                                                                                                                                           | 0.00%   |
| \$0          | \$0                                                                                                                                                                                                                                  | \$0                                                                                                                                                                                                                                                                                                                                                                                       | \$0                                                                                                                                                                                                                                                                                                                                                                                                                                                                                                                           | 0.00%   |
| \$960,000    | \$860,000                                                                                                                                                                                                                            | \$960,000                                                                                                                                                                                                                                                                                                                                                                                 | \$100,000                                                                                                                                                                                                                                                                                                                                                                                                                                                                                                                     | 11.63%  |
| \$0          | \$0                                                                                                                                                                                                                                  | \$0                                                                                                                                                                                                                                                                                                                                                                                       | \$0                                                                                                                                                                                                                                                                                                                                                                                                                                                                                                                           | 0.00%   |
| \$1,950,000  | \$1,950,000                                                                                                                                                                                                                          | \$1,950,000                                                                                                                                                                                                                                                                                                                                                                               | \$0                                                                                                                                                                                                                                                                                                                                                                                                                                                                                                                           | 0.00%   |
| \$63,661,704 | \$64,626,568                                                                                                                                                                                                                         | \$67,118,207                                                                                                                                                                                                                                                                                                                                                                              | \$2,491,639                                                                                                                                                                                                                                                                                                                                                                                                                                                                                                                   | 3.86%   |
|              | \$0<br>\$0<br>\$3,605,630<br>\$0<br>\$0<br>\$0<br>\$3,052,941<br>\$1,505,500<br>\$50,000<br>\$70,000<br>\$143,000<br>\$152,000<br>\$333,300<br>\$0<br>\$1,000,000<br>\$50,010<br>\$650,000<br>\$0<br>\$960,000<br>\$0<br>\$1,950,000 | \$0 (\$433,483)<br>\$0 \$433,483<br>\$3,605,630 \$3,675,630<br>\$0 \$0<br>\$0 \$0<br>\$0 \$0<br>\$3,052,941 \$3,052,941<br>\$1,505,500 \$1,602,713<br>\$50,000 \$50,000<br>\$70,000 \$25,000<br>\$143,000 \$143,000<br>\$152,000 \$316,000<br>\$333,300 \$333,300<br>\$0 \$0<br>\$1,000,000 \$1,000,000<br>\$50,010 \$50,010<br>\$650,000 \$650,000<br>\$0 \$0<br>\$1,950,000 \$1,950,000 | \$0 (\$433,483) N/A \$3,605,630 \$3,675,630 \$4,650,161 \$0 \$0 \$0 \$0 \$0 \$0 \$0 \$0 \$0 \$0 \$0 \$0 \$0 \$3,052,941 \$3,052,941 \$3,010,799 \$1,505,500 \$1,602,713 \$1,705,500 \$50,000 \$50,000 \$50,000 \$70,000 \$25,000 \$25,000 \$143,000 \$143,000 \$143,000 \$152,000 \$316,000 \$316,000 \$3333,300 \$333,300 \$333,300 \$0 \$0 \$0 \$1,000,000 \$1,000,000 \$1,000,000 \$50,010 \$50,010 \$50,010 \$650,000 \$650,000 \$650,000 \$0 \$0 \$0 \$1,950,000 \$860,000 \$960,000 \$0 \$0 \$0 \$1,950,000 \$1,950,000 | \$0     |