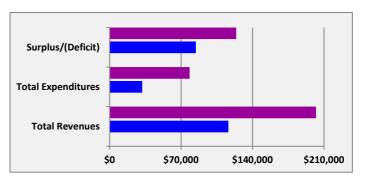

#### **Total Revenues**

Total revenues in Q2 were on target at \$4,015,011, or 24.6% of total budgeted revenues. YTD, at the end of the first half, total revenues were \$8,205,525, or 50.2% of budget. These numbers are on target midway in the fiscal year.

# **Total Expenses**

- Total expenses in Q2 were \$3,977,813, or 25.1% of total budgeted expenditures. YTD, at the end of the first half, total expenses were lower than budget at \$7,258,237, or 45.7%. The lower than budget YTD expenses will be offset in Q4 when accrued salaries and benefits will be charged to Fund 11.
- > Total net revenues were \$37,197 in Q2, while YTD total net revenues were \$797,288.