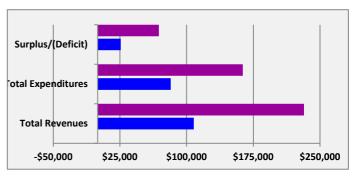

#### **Total Revenues**

Total revenues in Q2 were on target at \$4,015,011, or 24.6% of total budgeted revenues. YTD, at the end of the first half, total revenues were \$8,205,525, or 50.2% of budget. These numbers are on target midway in the fiscal year.

# **Total Expenses**

- Total expenses in Q2 were \$3,977,813, or 25.1% of total budgeted expenditures. YTD, at the end of the first half, total expenses were lower than budget at \$7,258,237, or 45.7%. The lower than budget YTD expenses will be offset in Q4 when accrued salaries and benefits will be charged to Fund 11.
- > Total net revenues were \$37,197 in Q2, while YTD total net revenues were \$797,288.