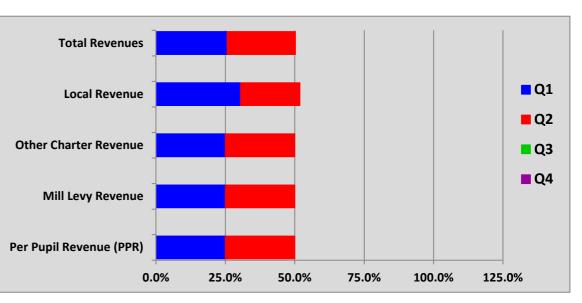

# Charter Fund Revenues (Fund 11)

- > PPR for Q2 was on target at \$2.6 million, or 25% of budget. Year-to-date (YTD), PPR was \$5.2 million, or 50%.
- ▶ BVSD mill levy revenues were also on target for Q2 at \$821K, or 25%. YTD, mill levies were \$1.64 million, or 50%.
- > SpEd categorical funding was at budget at \$67K, or 25%; and ELPA funding was also at budget at \$12K, or 25%.
- > TAG grant revenue came in at \$3.3K in Q2, or 25%. YTD, it was \$6.7K, or 50%.
- > CDE charter school capital construction revenue was at budget at \$98K, or 25%. YTD, it was \$195K, or 50%.
- > Total Q2 charter fund revenues came in at \$3,601,448, or 25%. YTD, charter fund revenues were \$7,202,896, or 50%.

# Local Revenues (Funds 11, 21, and 73)

- > Instructional fee revenues were lower than budget in Q2 at \$56K, or 17%. YTD, fee revenues were \$261K, or 78%.
- > Other local revenues were lower than budget in Q2 at \$274, or 6%. YTD, the total was \$2K, or 34%.
- > Athletics & activities revenues were below budget in Q2 at \$62K, or 20%. YTD, A&A revenues were \$216K, or 70%.
- Friends of P2P net transfers were below budget in Q2 at \$7K, or 2%. YTD, transfers were \$10K, or 3%.
- > Investment earnings, rebates and refunds came in at \$5K, or 23% in Q2. YTD, revenues were \$9K, or 44%.
- > Food service revenues were higher than budget in Q2 at \$136K, or 29%. YTD, revenues were \$227K, or 48%.
- BAASC revenues were above budget in Q2 at \$76K, or 33%. YTD, revenues were \$108K, or 47%.
- CPD revenues were below budget in Q2 at \$1K, or 1%. YTD, revenues were \$2K, or 4%. This is due to billings being delayed until after the holidays. CPD revenues will rebound in Q3.
- > Kindergarten enrichment revenues were above budget at \$70K, or 35%. YTD, revenues were \$116K, or 58%.
- > Total Q2 local revenues came in at \$413,563, or 21.4%, YTD, local revenues were \$1,002,629, or 51.9%.

#### **Total Revenues**

Total revenues in Q2 were on target at \$4,015,011, or 24.6% of total budgeted revenues. YTD, at the end of the first half, total revenues were \$8,205,525, or 50.2% of budget. These numbers are on target midway in the fiscal year.