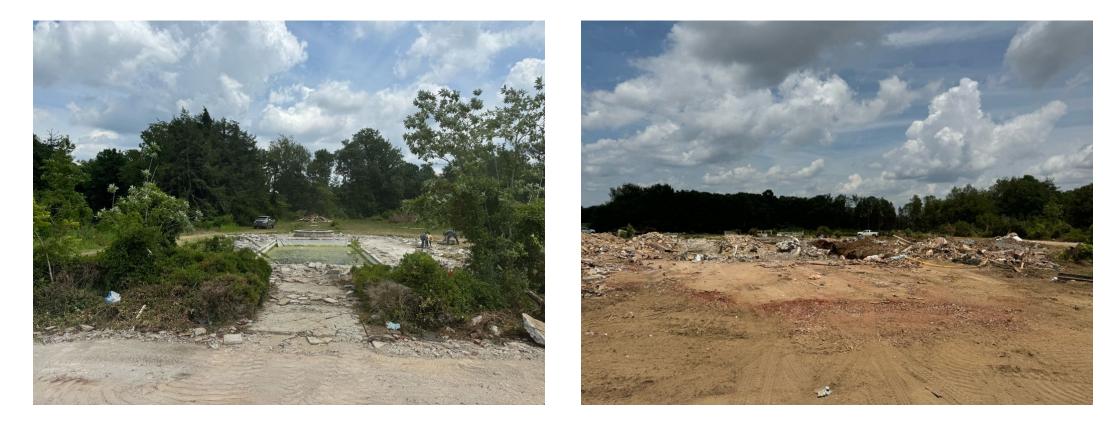

# Rise STEM Academy For Girls Early Demolition

1

## Rise STEM Academy For Girls Early Demolition

Demolition is in progress.

#### Upcoming Work / Look Ahead:

- Remove foundations and clean fill (brick, concrete, asphalt).
- Remove greenhouse.
- Remove the dock and gazebo; demolish the pool and pool deck.
- Backfill/grade to drain voids.
- Start backfill of the main house.