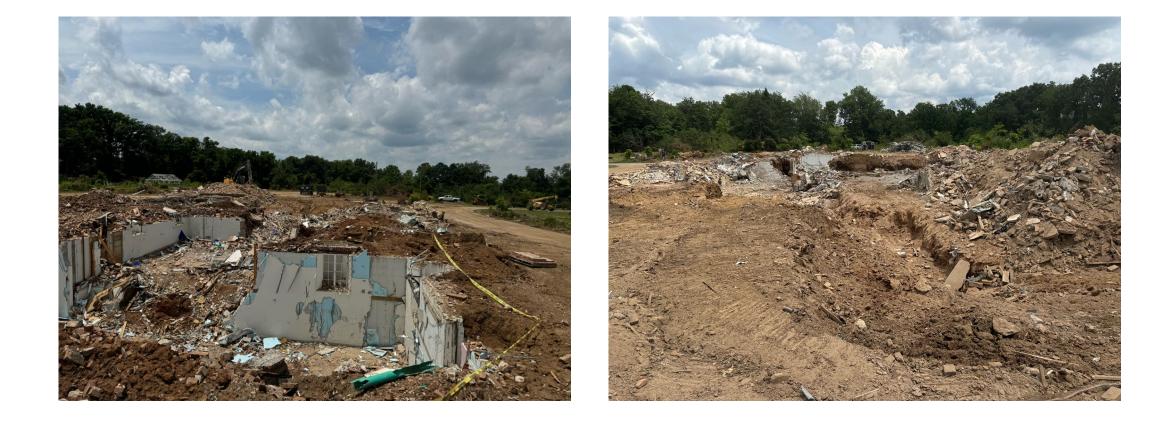

# Rise STEM Academy For Girls Early Demolition

1

## Rise STEM Academy For Girls Early Demolition

Demolition is in progress.

### > Completed Work:

- Demolish and remove garage foundations.
- Demolish and remove barn concrete slab on grade and footers.
- Export brick/stone foundations for reclamation.
- Demolish shed.
- Demolish site electrical fixtures.
- Stockpile stumps and brush as needed to access buildings