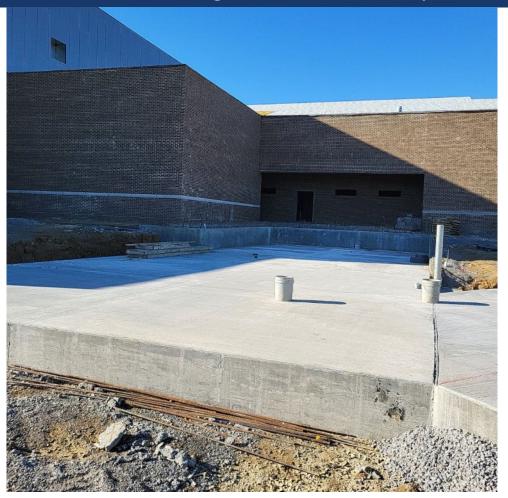

Area A - Roof Panels Complete

Area A - Terrazzo

Area C - Furring Continues for ACM Panels

Area D - Media Center Stone Complete

Area E - Cafeteria CMU Continues

Area F - Bus Canopy Decking Installed

Area F - Loading Dock Concrete Complete