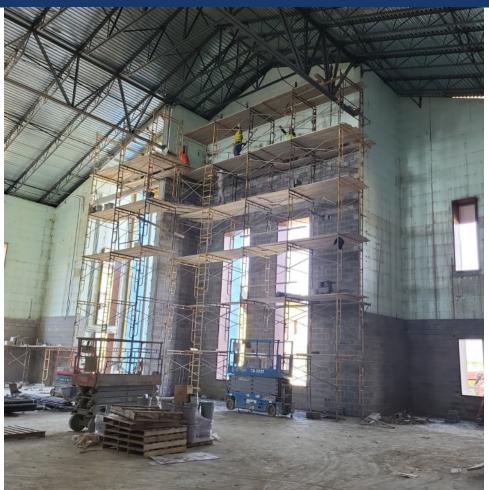

Area A - Roof Panels Complete

Area A - Terrazzo

Area C - Furring Continues for ACM Panels

Area D - Media Center Stone Complete

Area E - Cafeteria CMU Continues

Area F - Bus Canopy Decking Installed

Area F - Loading Dock Concrete Complete