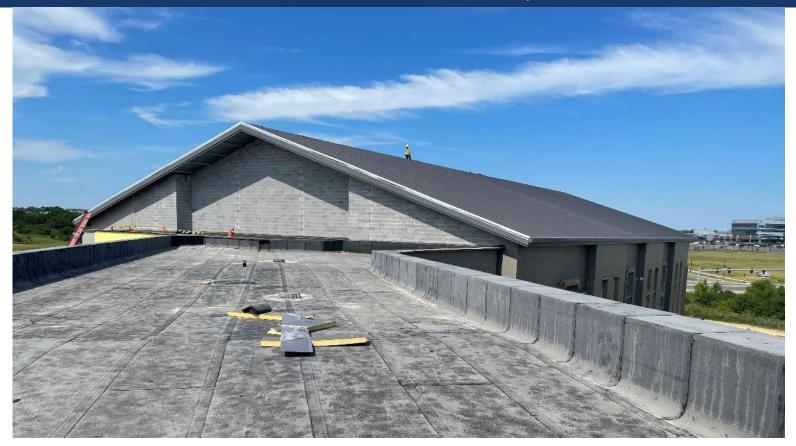

### Completed Work:

- Continuing sidewalks and site concrete
- Continuing stone and brick veneer
- Continuing CMU infills and misc. CMU repairs
- Completed all Structural Bearing Steel
- Continuing Exterior Framing, sheetrock hanging and finishing
- Continuing Terrazzo area A.
- Continuing Tile Install Area A second Floor
- Continuing Standing Seam Roof Area A and Area C
- Continuing MEP and Sprinkler Rough Ins.

#### Upcoming Work/Look Ahead:

- Continue Site Concrete
- Complete Stone Veneer
- Start Stairs Area A
- Continue Exterior Framing and Sheetrock hanging and finishing.
- Continue ACM Panel Installation Area E
- Continue Terrazzo Area A First Floor. Set Up Terrazzo Area A Second Floor
- Continue Tile Area A Second Floor. Start Quarry Tile at Kitchen
- Continuing MEP and Sprinkler Rough In Multiple Area
- Continue Controls Testing