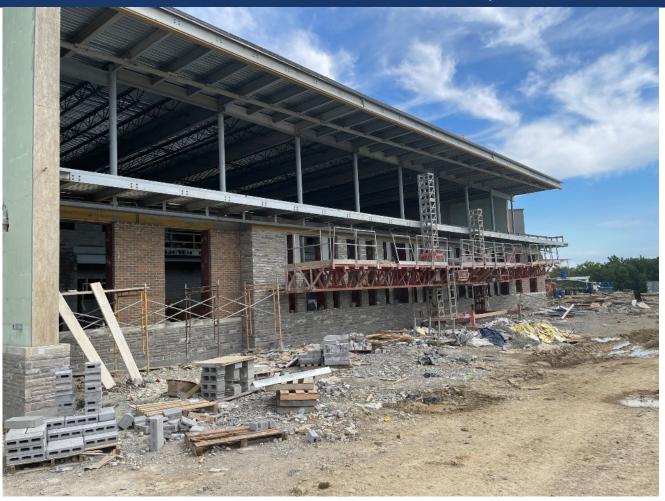

### Completed Work:

- Continuing sidewalks and site concrete
- Continuing stone and brick veneer
- Continuing CMU infills and misc. CMU repairs
- Completed all Structural Bearing Steel
- Continuing Exterior Framing, sheetrock hanging and finishing
- Continuing Terrazzo area A.
- Continuing Tile Install Area A second Floor
- Continuing Standing Seam Roof Area A and Area C
- Continuing MEP and Sprinkler Rough Ins.

#### Upcoming Work/Look Ahead:

- Continue Site Concrete
- Complete Stone Veneer
- Start Stairs Area A
- Continue Exterior Framing and Sheetrock hanging and finishing.
- Continue ACM Panel Installation Area E
- Continue Terrazzo Area A First Floor. Set Up Terrazzo Area A Second Floor
- Continue Tile Area A Second Floor. Start Quarry Tile at Kitchen
- Continuing MEP and Sprinkler Rough In Multiple Area
- Continue Controls Testing