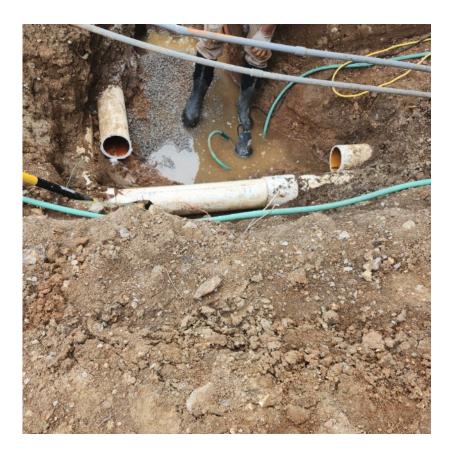

## Harrison Elementary – Preschool Classrooms Addition & HVAC

New line installation to new cooling tower in progress.