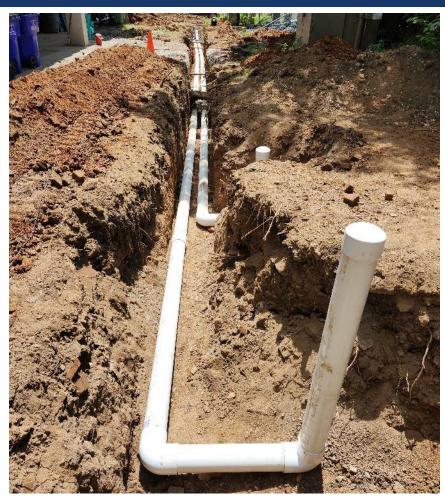

## Harrison Elementary – Preschool Classrooms Addition & HVAC

Storm drainage structure installation in progress.