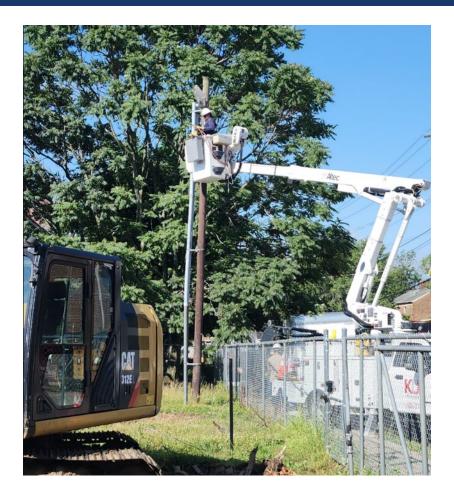

### Completed Work:

- Installation of new piping to new cooling tower.
- Continue installation of storm drainage structure .
- Continue installation of new hydronic lines.
- > Trenching for fire suppression reroute.
- Begin fire suppression line install.
- > KU took down the site's existing light.

## Harrison Elementary – Preschool Classrooms Addition & HVAC

Relocating existing site light is in progress.