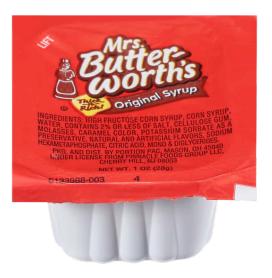

#### **MRS. BUTTERWORTH'S**

## **SINGLE SERVE TABLE SYRUP**

#### **Buy Now**

Share Product

Mrs. Butterworth's Table Syrup Single Serve 1 oz. Cups (200 per case) are a great choice for restaurants, cafeterias, fast food, takeout, concessions and more. Perfect for serving with a wide variety of breakfast cuisines, Original Mrs. Butterworth's has a deliciously thick consistency and a rich maple syrup taste. Great as a dipping sauce or topping, these individual serving condiment cups make delivery and takeout service easy and convenient. Made with natural and artificial flavors, Mrs. Butterworth's Syrup is ideal for serving with pancakes, waffles, French toast and other breakfast favorites. At home and away from home, consumers know and love the great taste of Mrs. Butterworth's.