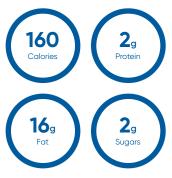

Serving size: 1 Pouch (42.5g)

## **PRODUCT INFO**

| Benefits            |        | (+)       |
|---------------------|--------|-----------|
| Nutrition           |        |           |
| Amount Per Serving  | Value  | Daily (%) |
| Calories            | 160    | -         |
| Total Fat           | 16 g   | 21        |
| Saturated Fat       | 3 g    | 15        |
| Trans Fat           | 0 g    | -         |
| Cholesterol         | 15 mg  | 5         |
| Sodium              | 450 mg | 19        |
| Total Carbohydrates | 3 g    | 1         |
| Dietary Fiber       | -      | -         |
| Total Sugars        | 2 g    | -         |
| Added Sugar         | 1g     | 3         |
| Protein             | 2 g    | 4         |
| Vitamin C           | -      | -         |
| Vitamin D           | 0 mcg  | -         |
| Calcium             | 50 mg  | 4         |
| Iron                | 0 mg   | 0         |
| Potassium           | 0 mg   | 0         |
| Ingredients         |        | (-)       |