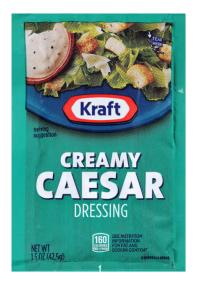

All Products / Single Serve Signature Creamy Caesar Salad Dressing

1 of 3

**KRAFT** 

# SINGLE SERVE SIGNATURE CREAMY CAESAR SALAD DRESSING

**Buy Now** 

Share Product

Kraft salad dressings offer distinctive and balanced flavor, consistently fresh and vibrant appearance, superior cling and a thick, rich and smooth texture. Portion control dressings are a smart way to control costs while giving consumers the convenience a

Serving size: 1 Pouch (42.5g)