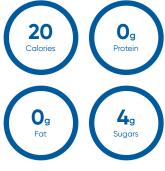

| Amount Per Serving  | Value  | Daily (%) |
|---------------------|--------|-----------|
| Calories            | 20     | -         |
| Total Fat           | 0 g    | 0         |
| Saturated Fat       | 0 g    | 0         |
| Trans Fat           | 0 g    | -         |
| Cholesterol         | 0 mg   | 0         |
| Sodium              | 105 mg | 5         |
| Total Carbohydrates | 5 g    | 2         |
| Dietary Fiber       | -      | -         |
| Total Sugars        | 4 g    | -         |
| Added Sugar         | 4 g    | 8         |
| Protein             | 0 g    | -         |
| Vitamin C           | -      | -         |
| Vitamin D           | 0 mcg  | 0         |
| Calcium             | 0 mg   | 0         |
| Iron                | 0 mg   | 0         |
| Potassium           | 0 mg   | 0         |