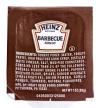

All Products / Single Serve Barbecue Sauce

1 of 3

HEINZ

## SINGLE SERVE BARBECUE SAUCE

**Buy Now** 

Share Product

Heinz BBQ Sauce is made from sweet tomato sauce with a unique blend of spices and natural smoke flavor. Heinz 12 gm. single serve packets (200 per case) offer a convenient, on-the-go option ideal for commercial kitchens, restaurants, concessions and front-of-house condiment stations. Our tangy sauce can be used alongside grilled vegetables, chicken, pork, beef, seafood and more. Made with quality ingredients, Heinz BBQ sauce features a mouthwatering blend of sweet and smoky deliciousness that your guests will appreciate. At home and away from home, consumers know and love the great taste of Heinz.