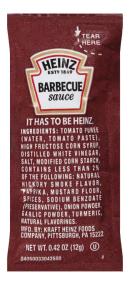

## SINGLE SERVE BARBECUE SAUCE

**Buy Now** 

Share Product

Heinz BBQ Sauce is made from sweet tomato sauce with a unique blend of spices and natural smoke flavor. Heinz 12 gm. single serve packets (200 per case) offer a convenient, on-the-go option ideal for commercial kitchens, restaurants, concessions and front-of-house condiment stations. Our tangy sauce can be used alongside grilled vegetables, chicken, pork, beef, seafood and more. Made with quality ingredients, Heinz BBQ sauce features a mouthwatering blend of sweet and smoky deliciousness that your guests will appreciate. At home and away from home, consumers know and love the great taste of Heinz.

Serving size: 1 packet (12g)

Privacy - Terms