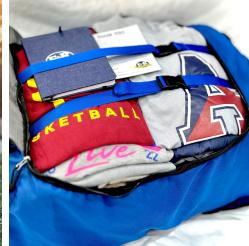

MUSEUM of ART

**OUR ALL-IN-ONE LAUNDRY BAGS FUNCTION AS A** HAMPER WITH A BUILT-IN DELICATES POUCH FOR CONVENIENT LAUNDRY ORGANIZATION.