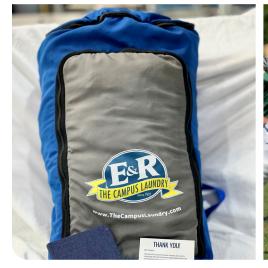

MUSEUM of ART

**OUR ALL-IN-ONE LAUNDRY BAGS FUNCTION AS A** HAMPER WITH A BUILT-IN DELICATES POUCH FOR CONVENIENT LAUNDRY ORGANIZATION.