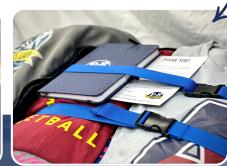

MUSEUM of ART

**OUR ALL-IN-ONE LAUNDRY BAGS FUNCTION AS A** HAMPER WITH A BUILT-IN DELICATES POUCH FOR CONVENIENT LAUNDRY ORGANIZATION.