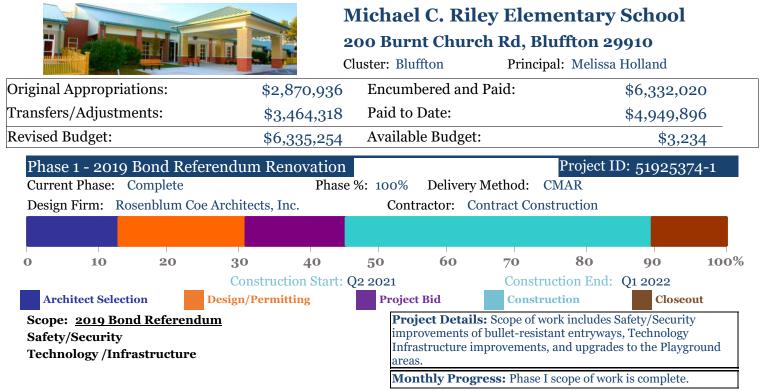

## MONTHLY REFFERENDUM REPORT DETAILED - as of May 31, 2024

| Phase 2 - 2019 Bond Referendum Renovation Project ID: 519253 |                                |           |               |         |                           |                                                                                                                           |              |                |                    | 374-2  |  |
|--------------------------------------------------------------|--------------------------------|-----------|---------------|---------|---------------------------|---------------------------------------------------------------------------------------------------------------------------|--------------|----------------|--------------------|--------|--|
| Current Phase: Construction                                  |                                |           |               |         | se %: 80%                 | Delivery                                                                                                                  | Method:      | CMAR           |                    |        |  |
| Design                                                       | n Firm: Ros                    | enblum Co | e Architects, | Inc.    | Con                       | tractor: A.                                                                                                               | JAX          |                |                    |        |  |
|                                                              |                                |           |               |         |                           |                                                                                                                           |              |                |                    |        |  |
| 0                                                            | 10                             | 20        | 30            | 40      | 50                        | 60                                                                                                                        | 70           | 80             | 90                 | 100%   |  |
|                                                              |                                |           | Const         |         | Construction End: Q3 2023 |                                                                                                                           |              |                |                    |        |  |
| Architect Selection Design/Permitting                        |                                |           |               | nitting | Proje                     | Project Bid Cons                                                                                                          |              |                | struction Closeout |        |  |
| Scope: 2019 Bond Referendum                                  |                                |           |               |         |                           | Project Details: Scope of work includes Safety/Security                                                                   |              |                |                    |        |  |
| CM Pre-Con Services (MCRES)                                  |                                |           |               |         |                           | improvements, Technology Infrastructure improvements, and                                                                 |              |                |                    |        |  |
| Design Services (MCRES)                                      |                                |           |               |         |                           | upgrades to the Playground areas.                                                                                         |              |                |                    |        |  |
| Safety/Security                                              |                                |           |               |         |                           | <b>Monthly Progress:</b> Construction is nearing completion.<br>Commissioning and training is complete. Punch is ongoing. |              |                |                    |        |  |
|                                                              | al Inspection<br>sign Services |           | strict        |         | 01                        | minissioning                                                                                                              | anu training | is complete. r | functi is ongo     | Jilig. |  |
| Techn                                                        | ology /Infra                   | structure |               |         |                           |                                                                                                                           |              |                |                    |        |  |
| Technology Items under \$5,000                               |                                |           |               |         |                           |                                                                                                                           |              |                |                    |        |  |
| THIL                                                         | Donmits on                     | d Foos    |               |         |                           |                                                                                                                           |              |                |                    |        |  |