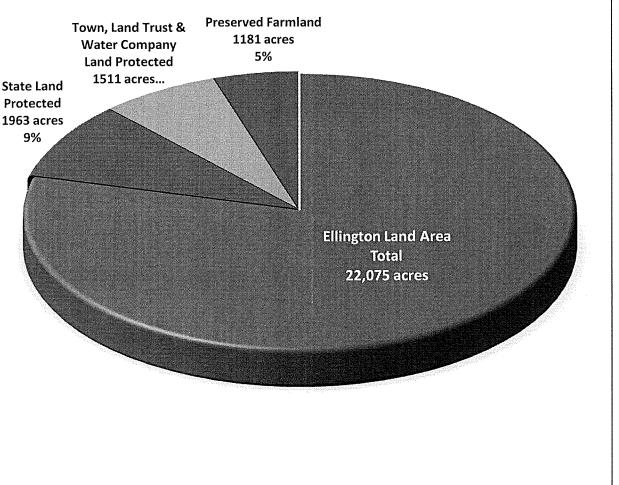

# OPEN SPACE SNAPSHOT

#### TOTAL LAND AREA IN ELLINGTON: 22,075 ACRES

TOWN, LAND TRUST, WATER COMPANY & STATE LAND PROTECTED AS OF JUNE 2024: 3,474 ACRES

PRESERVED FARMLAND AS OF JUNE 2024: 1181 ACRES