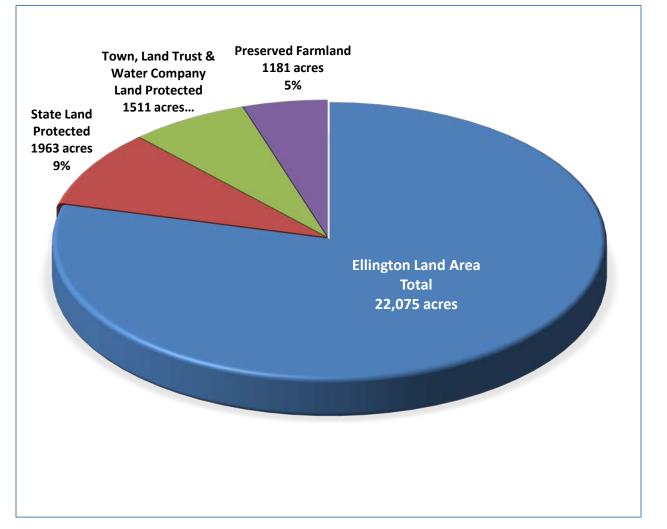

# OPEN SPACE SNAPSHOT

#### TOTAL LAND AREA IN ELLINGTON: 22,075 ACRES

TOWN, LAND TRUST, WATER COMPANY & STATE LAND PROTECTED AS OF JUNE 2024: 3,474 ACRES

PRESERVED FARMLAND AS OF JUNE 2024: 1181 ACRES