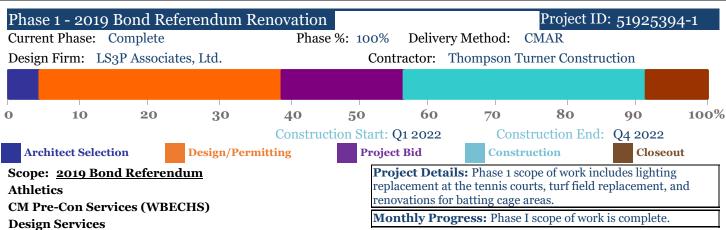

## Whale Branch Early College High School 169 State Hwy S 7-549, Seabrook 29940

Cluster: Whale Branch Principal: Mona Lise Dickson

| Original Appropriations: | \$3,012,577 | Encumbered and Paid: | \$6,590,724 |
|--------------------------|-------------|----------------------|-------------|
| Transfers/Adjustments:   | \$3,578,147 | Paid to Date:        | \$4,917,008 |
| Revised Budget:          | \$6,590,724 | Available Budget:    | <b>\$</b> 0 |