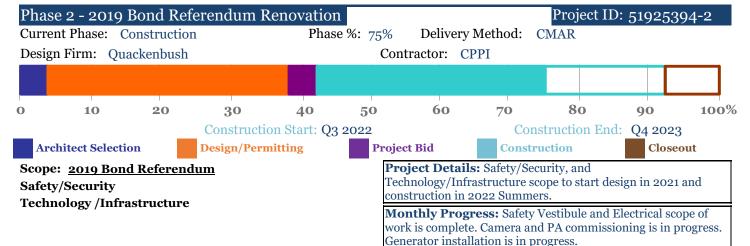

## Whale Branch Early College High School 169 State Hwy S 7-549, Seabrook 29940

Cluster: Whale Branch Principal: Mona Lise Dickson

| Original Appropriations: | \$3,012,577 | Encumbered and Paid: | \$6,590,724 |
|--------------------------|-------------|----------------------|-------------|
| Transfers/Adjustments:   | \$3,578,147 | Paid to Date:        | \$4,917,008 |
| Revised Budget:          | \$6,590,724 | Available Budget:    | <b>\$</b> 0 |

Design Services Special Inspections (from District o1 Design Services) Technology Items under \$5,000 Technology software