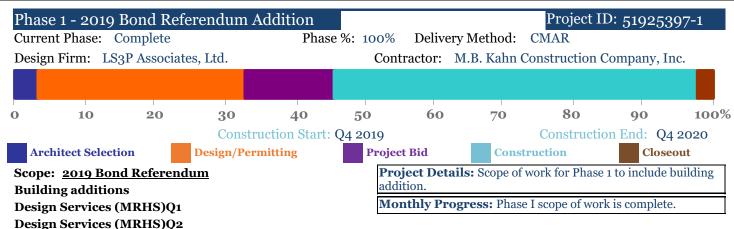

## MONTHLY REFFERENDUM REPORT DETAILED - as of April 30, 2024

## May River High School 601 New Riverside Rd, Bluffton 29910

Cluster: Bluffton Principal: Todd Bornscheuer

| Original Appropriations: | \$25,471,324  | Encumbered and Paid: | \$18,525,732 |
|--------------------------|---------------|----------------------|--------------|
| Transfers/Adjustments:   | (\$6,930,865) | Paid to Date:        | \$17,588,419 |
| Revised Budget:          | \$18,540,459  | Available Budget:    | \$14,727     |