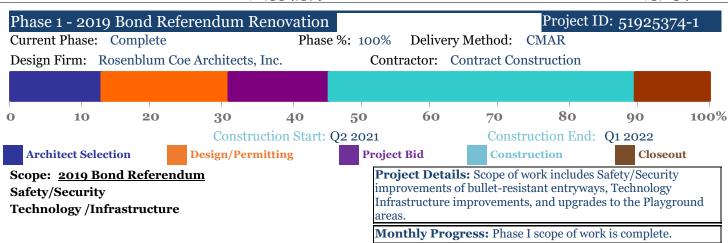

**Project Details:** Scope of work includes Safety/Security improvements, Technology Infrastructure improvements, and upgrades to the Playground areas.

**Monthly Progress:** Construction is nearing completion. Commissioning and training is complete. Punch is ongoing.