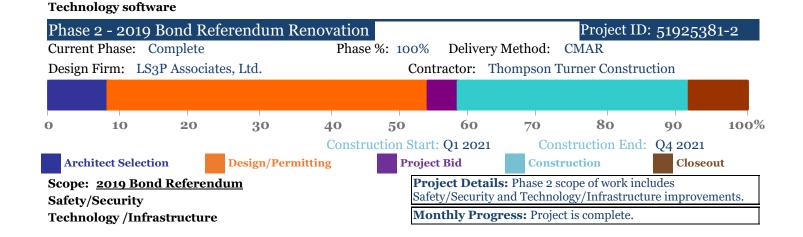

## MONTHLY REFFERENDUM REPORT DETAILED - as of April 30, 2024

Safety/Security

01 Design Services)

Technology /Infrastructure
Technology Items under \$5,000

**Special Inspections (from District** 

## Lady's Island Middle School 30 Cougar Dr, Lady's Island 29907

Cluster: Beaufort Principal: Dr. Chavon Browne

| Original Appropriations: | \$2,517,742 | Encumbered and Paid: | \$1,811,536 |
|--------------------------|-------------|----------------------|-------------|
| Transfers/Adjustments:   | (\$706,206) | Paid to Date:        | \$1,691,066 |
| Revised Budget:          | \$1,811,536 | Available Budget:    | \$o         |