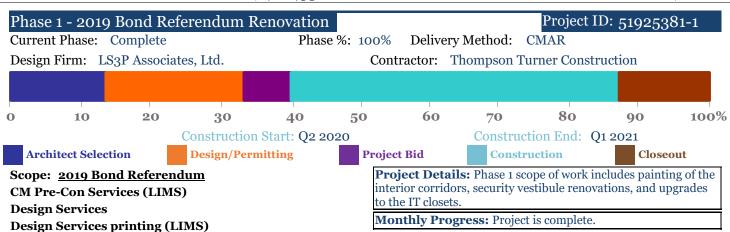

## Lady's Island Middle School 30 Cougar Dr, Lady's Island 29907

Cluster: Beaufort Principal: Dr. Chavon Browne

| Original Appropriations: | \$2,517,742 | Encumbered and Paid: | \$1,811,536 |
|--------------------------|-------------|----------------------|-------------|
| Transfers/Adjustments:   | (\$706,206) | Paid to Date:        | \$1,691,066 |
| Revised Budget:          | \$1,811,536 | Available Budget:    | \$o         |