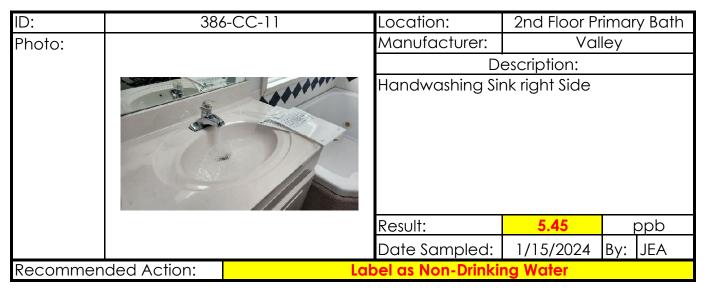

| Sample ID | Location                           | Туре | Result (ug/L) |
|-----------|------------------------------------|------|---------------|
| 386-CC-06 | Laundry Room                       | Sink | 21.2          |
| 386-CC-11 | 2 <sup>nd</sup> Floor Primary Bath | Sink | 5.45          |

Analyst

Method

**PO #**: PHSD2324

| Parameter          | Result | Unit | Qualifier | Prepared       | Dilution | MRL  | Analyzed       | Analyst | Method            |
|--------------------|--------|------|-----------|----------------|----------|------|----------------|---------|-------------------|
| Total Metals - PIA |        |      |           |                |          |      |                |         |                   |
| Lead               | 5.45   | ug/L |           | 01/31/24 10:20 | 1        | 1.00 | 01/31/24 17:12 | BRS     | EPA 200.8 REV 5.4 |