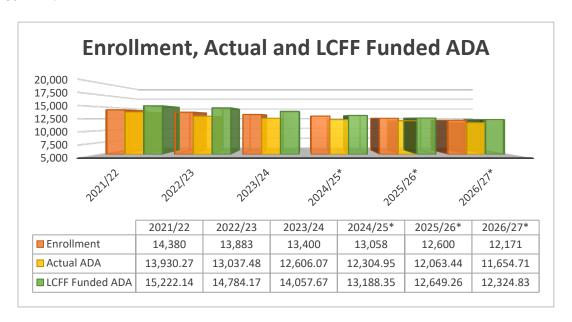

#### **Enrollment & Attendance:**

The district's main revenue source depends on student enrollment and attendance in the LCFF. Enrollment dropped from 13,883 in 2022-23 to 13,400 in 2023-24 and is expected to fall by another 886 students by 2026-27. Due to lower attendance over the past three years, our district's Funded ADA has decreased.

The following chart shows past and projected enrollment figures, actual average attendance, and funded ADA.