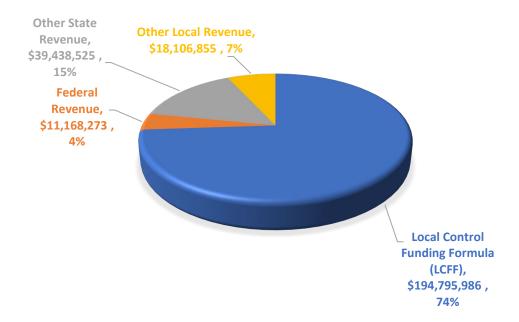

#### **General Fund Revenue Components**

The district receives funding for its general operations from various sources. A breakdown of the major funding sources is illustrated below:

| Local Control Funding Formula (LCFF) | \$ 194,795,986 |
|--------------------------------------|----------------|
| Federal Revenue                      | \$ 11,168,273  |
| Other State Revenue                  | \$ 39,438,525  |
| Other Local Revenue                  | \$ 18,106,855  |
| <u>Total</u>                         | \$ 263,509,639 |