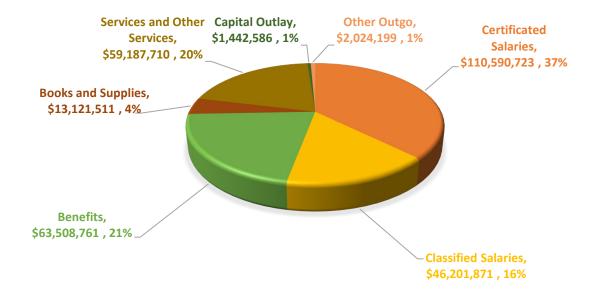

#### **Operating Expenditure Components**

The General Fund supports the majority of district functions. Salaries and benefits represent about 74% of the General Fund budget, indicating their significant share in expenditures.