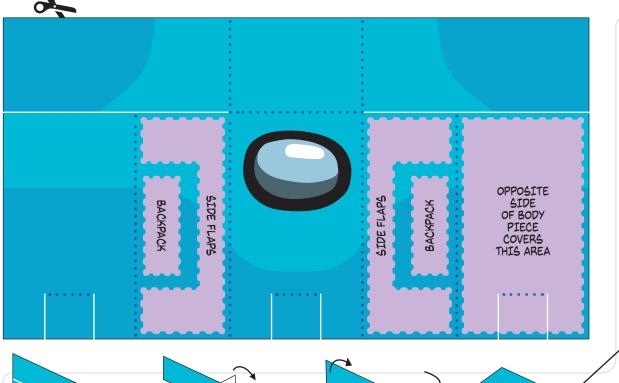

ATTACH BACKPACK

BODY

VIDEO TUTORIALS AVAILABLE ON YOUTUBE! CAREFULLY CUT OUT ALL THE PIECES WITH SCISSORS. PRE-CREASE ALL FOLD LINES BEFORE APPLYING GLUE.

DOTTED LINES ARE MOUNTAIN FOLDS! WHITE LINES ARE CUT LINES!

BODY

VIDEO TUTORIALS AVAILABLE ON YOUTUBE! CAREFULLY CUT OUT ALL THE PIECES WITH SCISSORS. PRE-CREASE ALL FOLD LINES BEFORE APPLYING GLUE.

DOTTED LINES ARE MOUNTAIN FOLDS! WHITE LINES ARE CUT LINES!

GLUE ZONES!