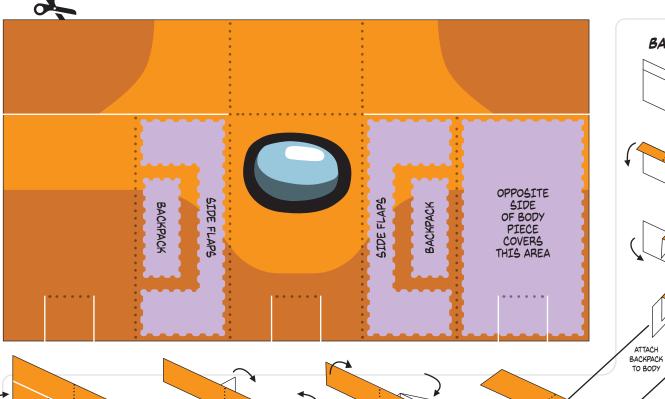

ATTACH BACKPACK

BODY

VIDEO TUTORIALS AVAILABLE ON YOUTUBE! CAREFULLY CUT OUT ALL THE PIECES WITH SCISSORS. PRE-CREASE ALL FOLD LINES BEFORE APPLYING GLUE.

DOTTED LINES ARE MOUNTAIN FOLDS! WHITE LINES ARE CUT LINES!

BODY

VIDEO TUTORIALS AVAILABLE ON YOUTUBE! CAREFULLY CUT OUT ALL THE PIECES WITH SCISSORS. PRE-CREASE ALL FOLD LINES BEFORE APPLYING GLUE.

DOTTED LINES ARE MOUNTAIN FOLDS! WHITE LINES ARE CUT LINES!

GLUE ZONES!