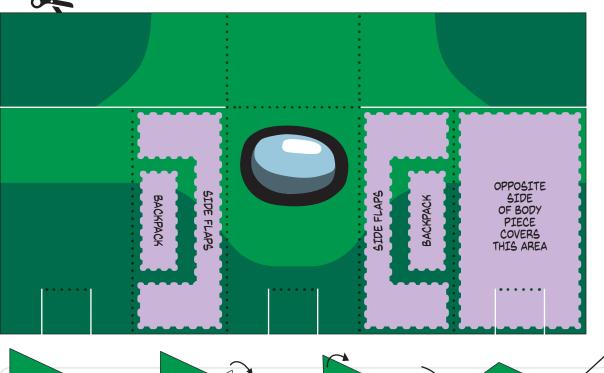

ATTACH BACKPACK

BODY

VIDEO TUTORIALS AVAILABLE ON YOUTUBE! CAREFULLY CUT OUT ALL THE PIECES WITH SCISSORS. PRE-CREASE ALL FOLD LINES BEFORE APPLYING GLUE.

DOTTED LINES ARE MOUNTAIN FOLDS! WHITE LINES ARE CUT LINES!

BODY

VIDEO TUTORIALS AVAILABLE ON YOUTUBE! CAREFULLY CUT OUT ALL THE PIECES WITH SCISSORS. PRE-CREASE ALL FOLD LINES BEFORE APPLYING GLUE.

DOTTED LINES ARE MOUNTAIN FOLDS! WHITE LINES ARE CUT LINES!

GLUE ZONES!