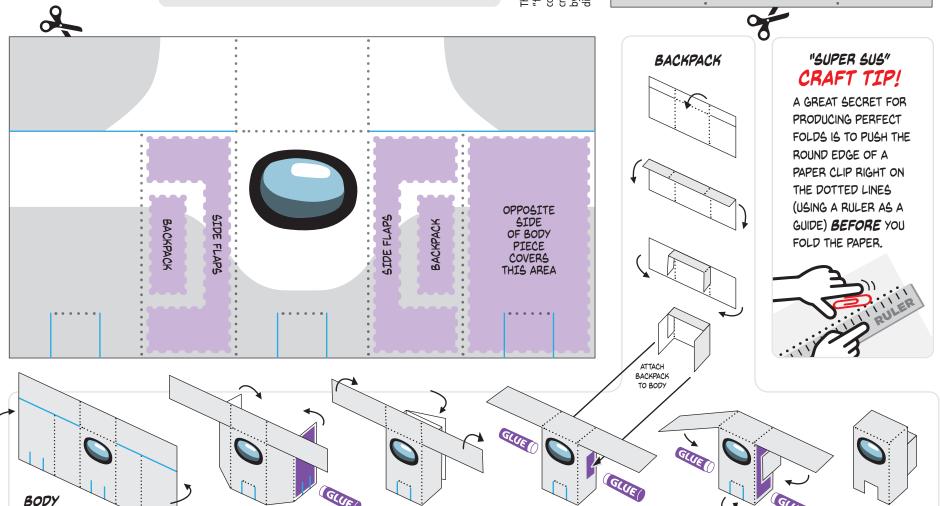

ATTACH BACKPACK

BODY

VIDEO TUTORIALS AVAILABLE ON YOUTUBE! CAREFULLY CUT OUT ALL THE PIECES WITH SCISSORS. PRE-CREASE ALL FOLD LINES BEFORE APPLYING GLUE.

DOTTED LINES ARE MOUNTAIN FOLDS! WHITE LINES ARE CUT LINES!

# "SUPER SUS" CRAFT TIP!

VIDEO TUTORIALS AVAILABLE ON YOUTUBE! CAREFULLY CUT OUT ALL THE PIECES WITH SCISSORS. PRE-CREASE ALL FOLD LINES BEFORE APPLYING GLUE.

DOTTED LINES ARE MOUNTAIN FOLDS! WHITE LINES ARE CUT LINES!

BODY

VIDEO TUTORIALS AVAILABLE ON YOUTUBE! CAREFULLY CUT OUT ALL THE PIECES WITH SCISSORS. PRE-CREASE ALL FOLD LINES BEFORE APPLYING GLUE.

DOTTED LINES ARE MOUNTAIN FOLDS! WHITE LINES ARE CUT LINES!

GLUE ZONES!

#### "SUPER SUS" CRAFT TIP!

ATTACH

BODY

VIDEO TUTORIALS AVAILABLE ON YOUTUBE! CAREFULLY CUT OUT ALL THE PIECES WITH SCISSORS. PRE-CREASE ALL FOLD LINES BEFORE APPLYING GLUE.

DOTTED LINES ARE MOUNTAIN FOLDS! WHITE LINES ARE CUT LINES!