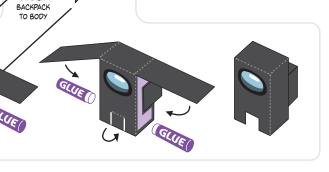

ATTACH BACKPACK

BODY

VIDEO TUTORIALS AVAILABLE ON YOUTUBE! CAREFULLY CUT OUT ALL THE PIECES WITH SCISSORS. PRE-CREASE ALL FOLD LINES BEFORE APPLYING GLUE.

DOTTED LINES ARE MOUNTAIN FOLDS!

WHITE LINES ARE CUT LINES!