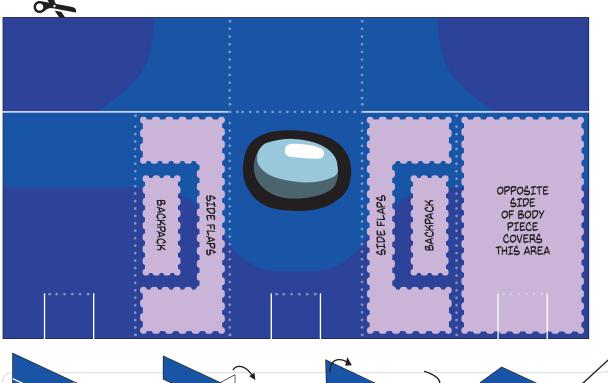

ATTACH BACKPACK

BODY

VIDEO TUTORIALS AVAILABLE ON YOUTUBE! CAREFULLY CUT OUT ALL THE PIECES WITH SCISSORS. PRE-CREASE ALL FOLD LINES BEFORE APPLYING GLUE.

DOTTED LINES ARE MOUNTAIN FOLDS! WHITE LINES ARE CUT LINES!

BODY

VIDEO TUTORIALS AVAILABLE ON YOUTUBE! CAREFULLY CUT OUT ALL THE PIECES WITH SCISSORS. PRE-CREASE ALL FOLD LINES BEFORE APPLYING GLUE.

DOTTED LINES ARE MOUNTAIN FOLDS! WHITE LINES ARE CUT LINES!

GLUE ZONES!