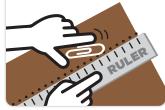

ATTACH BACKPACK

BODY

VIDEO TUTORIALS AVAILABLE ON YOUTUBE! CAREFULLY CUT OUT ALL THE PIECES WITH SCISSORS. PRE-CREASE ALL FOLD LINES BEFORE APPLYING GLUE.

DOTTED LINES ARE MOUNTAIN FOLDS! WHITE LINES ARE CUT LINES!

BODY

VIDEO TUTORIALS AVAILABLE ON YOUTUBE! CAREFULLY CUT OUT ALL THE PIECES WITH SCISSORS. PRE-CREASE ALL FOLD LINES BEFORE APPLYING GLUE.

DOTTED LINES ARE MOUNTAIN FOLDS! WHITE LINES ARE CUT LINES!

GLUE ZONES!