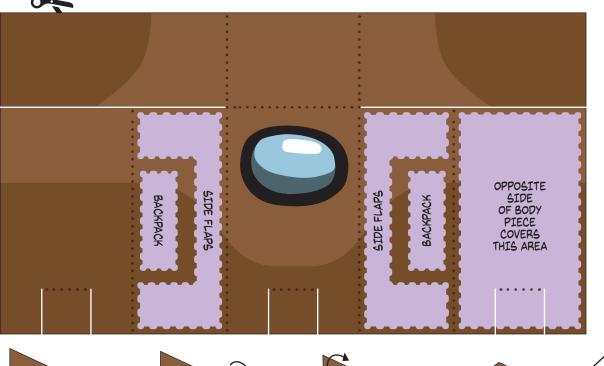

ATTACH BACKPACK

BODY

VIDEO TUTORIALS AVAILABLE ON YOUTUBE! CAREFULLY CUT OUT ALL THE PIECES WITH SCISSORS. PRE-CREASE ALL FOLD LINES BEFORE APPLYING GLUE.

DOTTED LINES ARE MOUNTAIN FOLDS!

WHITE LINES ARE CUT LINES!

BODY

VIDEO TUTORIALS AVAILABLE ON YOUTUBE! CAREFULLY CUT OUT ALL THE PIECES WITH SCISSORS. PRE-CREASE ALL FOLD LINES BEFORE APPLYING GLUE.

DOTTED LINES ARE MOUNTAIN FOLDS! WHITE LINES ARE CUT LINES!

GLUE ZONES!

DOTTED LINES ARE MOUNTAIN FOLDS! WHITE LINES ARE CUT LINES!

GLUE ZONES!

"fan art." The material presented consists of my illustration and paper craft engineering but it is inspired by products and/or characters that I did not invent. Not for resale. This Kooky Craftables project is