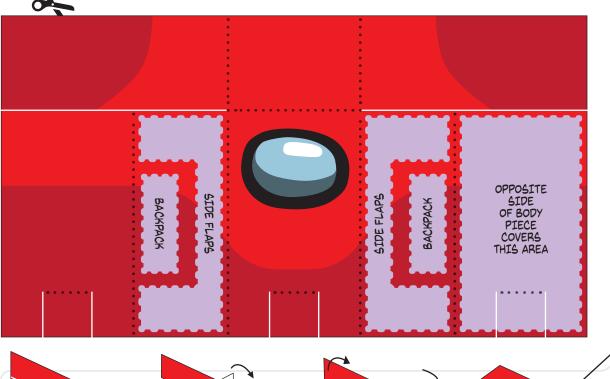

ATTACH BACKPACK

BODY

VIDEO TUTORIALS AVAILABLE ON YOUTUBE! CAREFULLY CUT OUT ALL THE PIECES WITH SCISSORS. PRE-CREASE ALL FOLD LINES BEFORE APPLYING GLUE.

DOTTED LINES ARE MOUNTAIN FOLDS! WHITE LINES ARE CUT LINES!

GLUE ZONES!

"fan art." The material presented consists of my illustration and paper craft engineering but it is inspired by products and/or characters that I did not invent. Not for resale. This Kooky Craftables project is