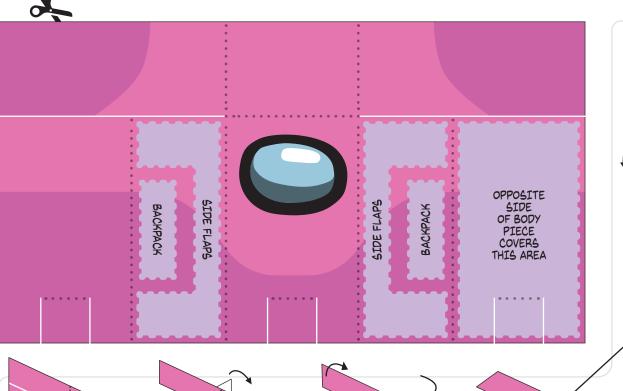

ATTACH BACKPACK

BODY

VIDEO TUTORIALS AVAILABLE ON YOUTUBE! CAREFULLY CUT OUT ALL THE PIECES WITH SCISSORS. PRE-CREASE ALL FOLD LINES BEFORE APPLYING GLUE.

DOTTED LINES ARE MOUNTAIN FOLDS! WHITE LINES ARE CUT LINES!

BODY

VIDEO TUTORIALS AVAILABLE ON YOUTUBE! CAREFULLY CUT OUT ALL THE PIECES WITH SCISSORS. PRE-CREASE ALL FOLD LINES BEFORE APPLYING GLUE.

DOTTED LINES ARE MOUNTAIN FOLDS! WHITE LINES ARE CUT LINES!

GLUE ZONES!