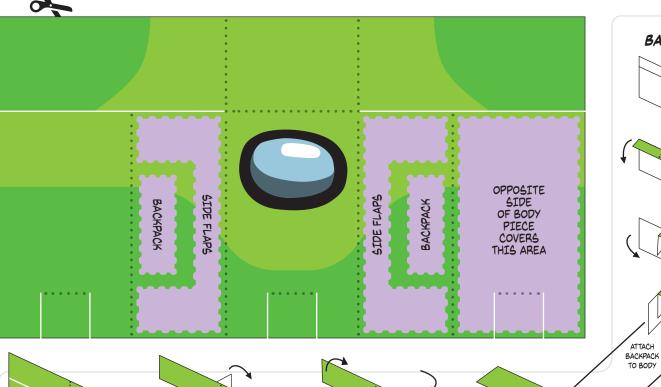

ATTACH BACKPACK

BODY

VIDEO TUTORIALS AVAILABLE ON YOUTUBE! CAREFULLY CUT OUT ALL THE PIECES WITH SCISSORS. PRE-CREASE ALL FOLD LINES BEFORE APPLYING GLUE.

DOTTED LINES ARE MOUNTAIN FOLDS! WHITE LINES ARE CUT LINES!

BODY

VIDEO TUTORIALS AVAILABLE ON YOUTUBE! CAREFULLY CUT OUT ALL THE PIECES WITH SCISSORS. PRE-CREASE ALL FOLD LINES BEFORE APPLYING GLUE.

DOTTED LINES ARE MOUNTAIN FOLDS! WHITE LINES ARE CUT LINES!

GLUE ZONES!