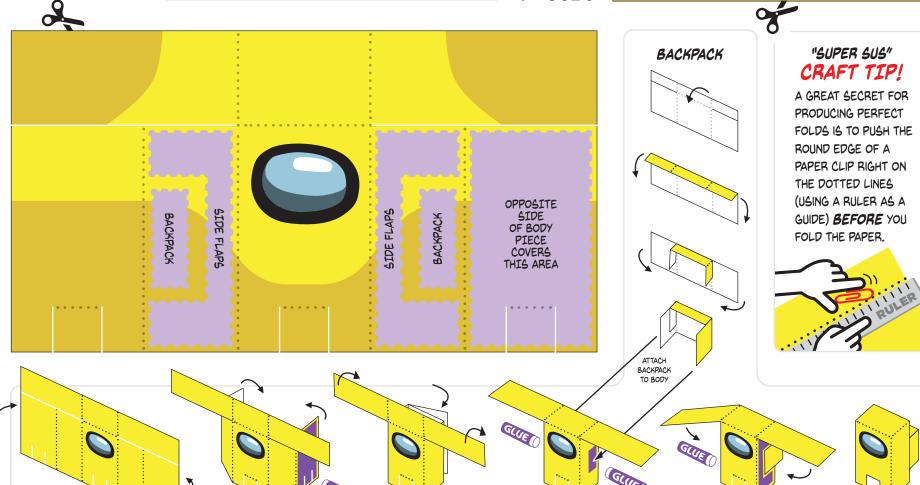

ATTACH BACKPACK

BODY

VIDEO TUTORIALS AVAILABLE ON YOUTUBE! CAREFULLY CUT OUT ALL THE PIECES WITH SCISSORS. PRE-CREASE ALL FOLD LINES BEFORE APPLYING GLUE.

DOTTED LINES ARE MOUNTAIN FOLDS! WHITE LINES ARE CUT LINES!

# "SUPER SUS" CRAFT TIP!

VIDEO TUTORIALS AVAILABLE ON YOUTUBE! CAREFULLY CUT OUT ALL THE PIECES WITH SCISSORS. PRE-CREASE ALL FOLD LINES BEFORE APPLYING GLUE.

DOTTED LINES ARE MOUNTAIN FOLDS! WHITE LINES ARE CUT LINES!

BODY

VIDEO TUTORIALS AVAILABLE ON YOUTUBE! CAREFULLY CUT OUT ALL THE PIECES WITH SCISSORS. PRE-CREASE ALL FOLD LINES BEFORE APPLYING GLUE.

DOTTED LINES ARE MOUNTAIN FOLDS! WHITE LINES ARE CUT LINES!

GLUE ZONES!

#### "SUPER SUS" CRAFT TIP!

ATTACH

BODY

VIDEO TUTORIALS AVAILABLE ON YOUTUBE! CAREFULLY CUT OUT ALL THE PIECES WITH SCISSORS. PRE-CREASE ALL FOLD LINES BEFORE APPLYING GLUE.

DOTTED LINES ARE MOUNTAIN FOLDS! WHITE LINES ARE CUT LINES!