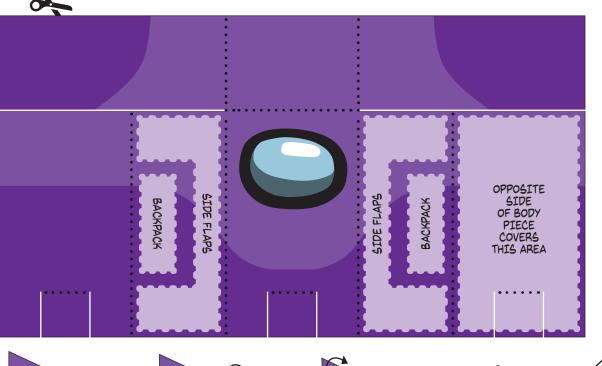

ATTACH BACKPACK

BODY

VIDEO TUTORIALS AVAILABLE ON YOUTUBE! CAREFULLY CUT OUT ALL THE PIECES WITH SCISSORS. PRE-CREASE ALL FOLD LINES BEFORE APPLYING GLUE.

DOTTED LINES ARE MOUNTAIN FOLDS!

WHITE LINES ARE CUT LINES!

GLUE ZONES!