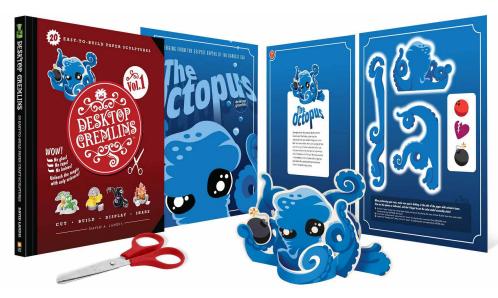

# Paper craft books by the creator of KookyCraftables.com

# **Desktop Gremlins Vol. 1**

Build 20 astounding paper sculptures! Desktop Gremlins are paper craft monsters, mischief- makers and magical creatures that are easy to build, fun to display, and awesome to share! Each character has a different story and extraordinary reasons to be sitting on your desk.

Desktop Gremlins is a 96-page paper craft book by David Landis.

desktopgremlins.com

Learn more at landisproductions.com

BODY

VIDEO TUTORIALS AVAILABLE ON YOUTUBE! CAREFULLY CUT OUT ALL THE PIECES WITH SCISSORS. PRE-CREASE ALL FOLD LINES BEFORE APPLYING GLUE.