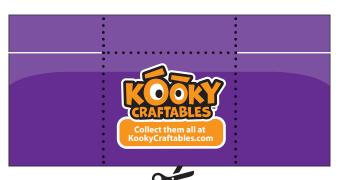

ATTACH BACKPACK

BODY

VIDEO TUTORIALS AVAILABLE ON YOUTUBE! CAREFULLY CUT OUT ALL THE PIECES WITH SCISSORS. PRE-CREASE ALL FOLD LINES BEFORE APPLYING GLUE.

DOTTED LINES ARE MOUNTAIN FOLDS! WHITE LINES ARE CUT LINES!

BODY

VIDEO TUTORIALS AVAILABLE ON YOUTUBE! CAREFULLY CUT OUT ALL THE PIECES WITH SCISSORS. PRE-CREASE ALL FOLD LINES BEFORE APPLYING GLUE.

DOTTED LINES ARE MOUNTAIN FOLDS! WHITE LINES ARE CUT LINES!

GLUE ZONES!