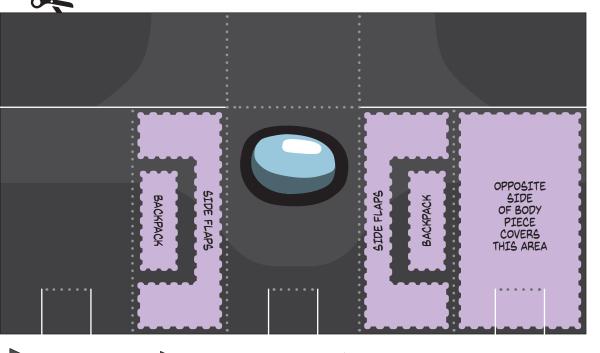

ATTACH BACKPACK

BODY

VIDEO TUTORIALS AVAILABLE ON YOUTUBE! CAREFULLY CUT OUT ALL THE PIECES WITH SCISSORS. PRE-CREASE ALL FOLD LINES BEFORE APPLYING GLUE.

DOTTED LINES ARE MOUNTAIN FOLDS!

WHITE LINES ARE CUT LINES!