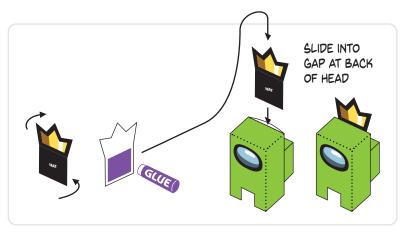

ATTACH BACKPACK

BODY

VIDEO TUTORIALS AVAILABLE ON YOUTUBE! CAREFULLY CUT OUT ALL THE PIECES WITH SCISSORS. PRE-CREASE ALL FOLD LINES BEFORE APPLYING GLUE.

DOTTED LINES ARE MOUNTAIN FOLDS!

WHITE LINES ARE CUT LINES!

BODY

VIDEO TUTORIALS AVAILABLE ON YOUTUBE! CAREFULLY CUT OUT ALL THE PIECES WITH SCISSORS. PRE-CREASE ALL FOLD LINES BEFORE APPLYING GLUE.

DOTTED LINES ARE MOUNTAIN FOLDS! WHITE LINES ARE CUT LINES!

GLUE ZONES!