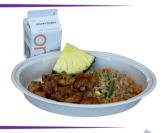

## THURSDAY - TITAN TERIYAKI CHICKEN BOWL

Crispy chicken with teriyaki sauce, veggie fried rice, fresh pineapple wedge