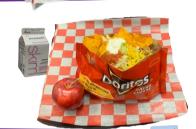

## TUESDAY - TIME-TRAVEL TACO

Seasoned ground beef, Doritos<sup>®</sup>, shredded lettuce, cheddar cheese, sour cream, salsa, whole apple