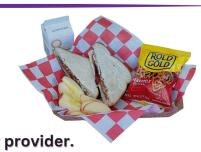

#### EVERY DAY - SUPER SOYBUTTER

Wowbutter® (soybutter) sandwich, fruit of the day, pretzels

Meals must be eaten on site.

Milk is available with every meal.

This institution is an equal opportunity provider.