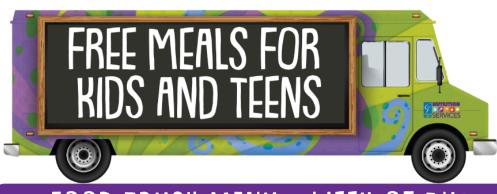

WEEKLY MENU

BAKED

# FOOD TRUCK MENU - WEEK OF 7/15

#### MONDAY - SLAMMIN' SAMBUSAS

Beef or Lentil Sambusas, Basbaas sauce, yellow rice, romaine lettuce, tomato, vinaigrette dressing

## TUESDAY - TIME-TRAVEL TACO

Seasoned ground beef, Doritos<sup>®</sup>, shredded lettuce, cheddar cheese, sour cream, salsa, whole apple



## WEDNESDAY - BATTLE BURGER

Beef patty on a bun, sliced American cheese, potato chips, lettuce, tomatoes, pickle spear, watermelon wedge

## THURSDAY - TITAN TERIYAKI CHICKEN BOWL

Crispy chicken with teriyaki sauce, veggie fried rice, fresh pineapple wedge



## FRIDAY- THE BURRITO AVENGER

Shredded beef in red chile sauce, refried beans, pepper jack cheese on a whole wheat flour tortilla, salsa, chunks of watermelon, cucumbers, jicama topped with fruity cha