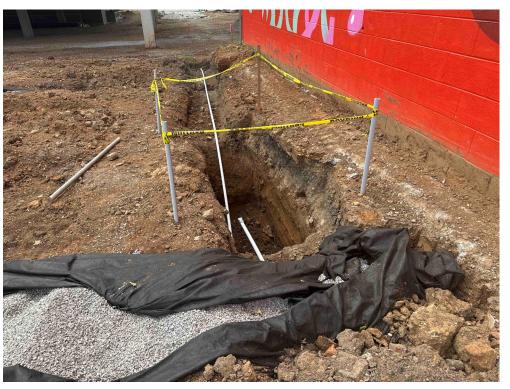

the parking lot.
- > Met with the playground contractor regarding the playground layout and foundation.
- Met with Columbia Gas and KU regarding the location of utilities.
- Water source heat pumps were delivered and stored on site.

# Harrison ES – Preschool Classrooms Addition & HVAC Upgrades



### > Upcoming Work / Look Ahead:

- Keep working on storm drainage.
- > KU will remove the existing pole from the playground.
- Install bases for the new light poles in the playground.
- > Water source heat pump replacement will commence.
- > New water line work will commence.



Asphalt pavement was demoed in the parking lot





#### Water source heat pumps were delivered and stored on site.





#### Storm drainage work in progress.





### Utility work at the playground is in progress.