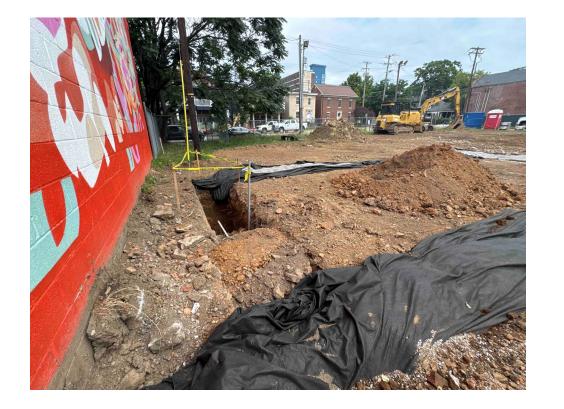

in the parking lot.
- > Met with the playground contractor regarding the playground layout and foundation.
- Met with Columbia Gas and KU regarding the location of utilities.
- Water source heat pumps were delivered and stored on site.

# Harrison ES – Preschool Classrooms Addition & HVAC Upgrades



### > Upcoming Work / Look Ahead:

- Keep working on storm drainage.
- > KU will remove the existing pole from the playground.
- Install bases for the new light poles in the playground.
- > Water source heat pump replacement will commence.
- > New water line work will commence.



Asphalt pavement was demoed in the parking lot





#### Water source heat pumps were delivered and stored on site.





#### Storm drainage work in progress.





### Utility work at the playground is in progress.