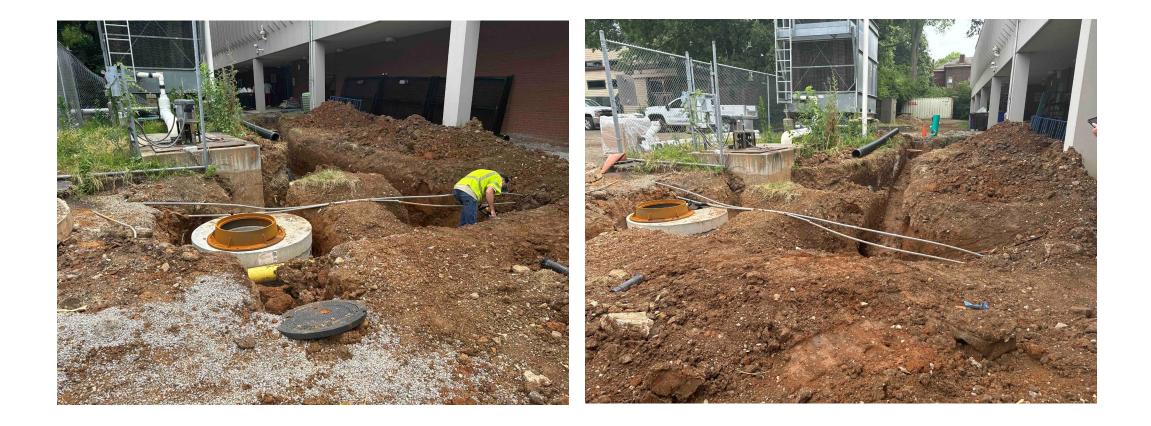

for future transition.
- > Asphalt pavement was demoed in the parking lot.
- > Met with the playground contractor regarding the playground layout and foundation.
- Met with Columbia Gas and KU regarding the location of utilities.
- Water source heat pumps were delivered and stored on site.

# Harrison ES – Preschool Classrooms Addition & HVAC Upgrades



### > Upcoming Work / Look Ahead:

- Keep working on storm drainage.
- > KU will remove the existing pole from the playground.
- Install bases for the new light poles in the playground.
- > Water source heat pump replacement will commence.
- > New water line work will commence.



Asphalt pavement was demoed in the parking lot





#### Water source heat pumps were delivered and stored on site.





#### Storm drainage work in progress.





### Utility work at the playground is in progress.