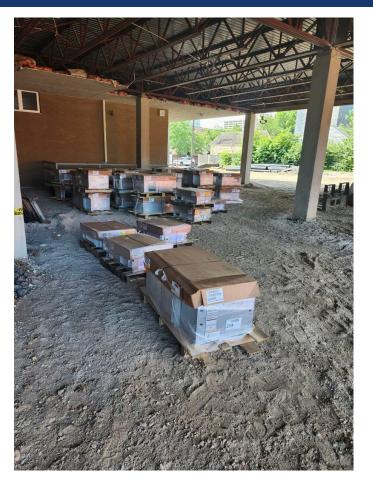

> Worked on hydronic lines. Install valves for future transition.
- > Asphalt pavement was demoed in the parking lot.
- > Met with the playground contractor regarding the playground layout and foundation.
- Met with Columbia Gas and KU regarding the location of utilities.
- Water source heat pumps were delivered and stored on site.

# Harrison ES – Preschool Classrooms Addition & HVAC Upgrades



### > Upcoming Work / Look Ahead:

- Keep working on storm drainage.
- > KU will remove the existing pole from the playground.
- Install bases for the new light poles in the playground.
- > Water source heat pump replacement will commence.
- > New water line work will commence.



Asphalt pavement was demoed in the parking lot





#### Water source heat pumps were delivered and stored on site.





#### Storm drainage work in progress.





### Utility work at the playground is in progress.