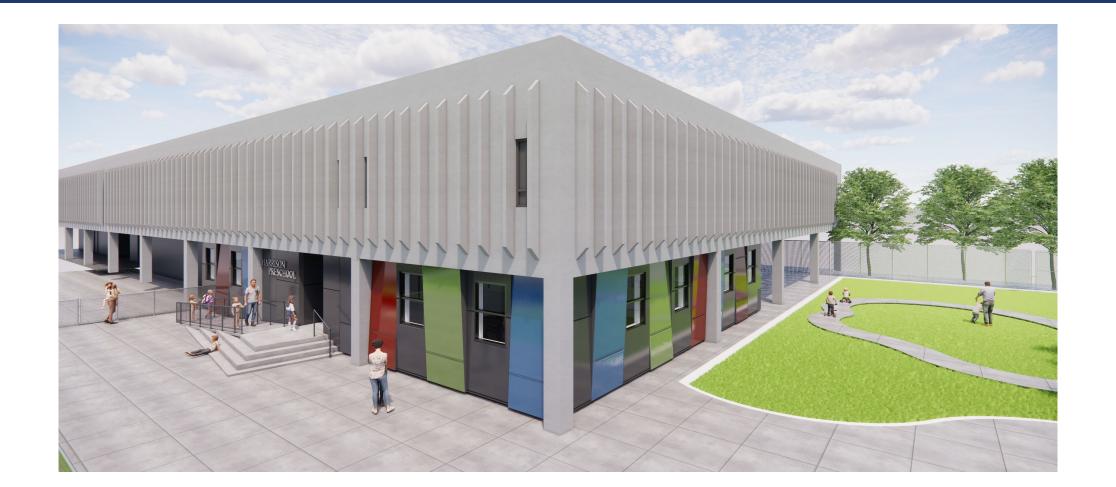

## Harrison ES – Preschool Classrooms Addition & HVAC Upgrades

# Harrison ES – Preschool Classrooms Addition & HVAC Upgrades

### Completed Work:

- Storm drainage work in progress.
- > Worked on hydronic lines. Install valves for future transition.
- > Asphalt pavement was demoed in the parking lot.
- > Met with the playground contractor regarding the playground layout and foundation.
- Met with Columbia Gas and KU regarding the location of utilities.
- Water source heat pumps were delivered and stored on site.