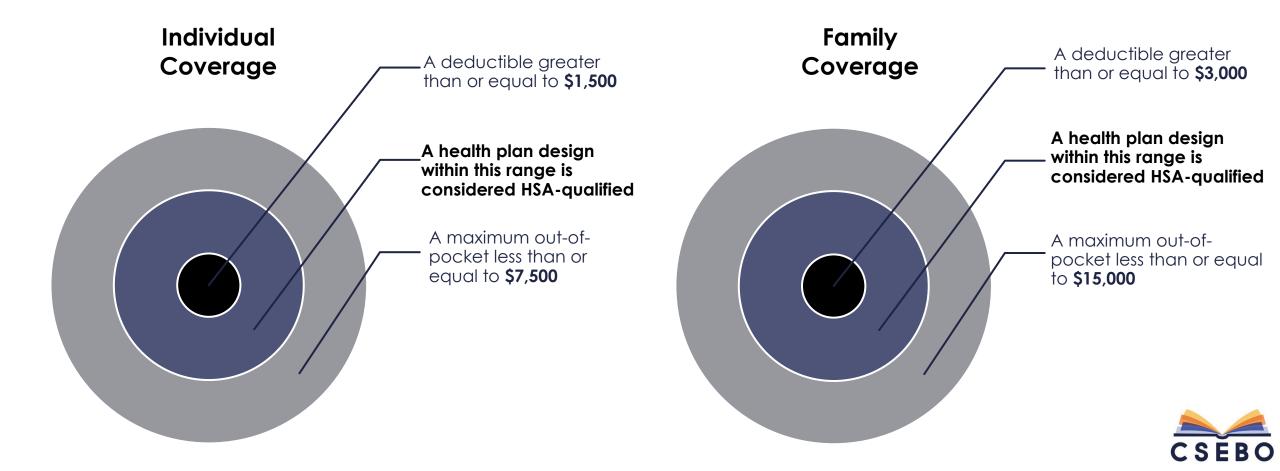

# Important Health Plan Terms Defined

<u>Deductible</u>: the amount you pay for covered health care services before your insurance starts to pay.

The deductible may not apply for all services, such as preventive care. Deductibles run January 1<sup>st</sup> to December 31<sup>st</sup> of each year. After your deductible is met, you will pay coinsurance, or your percentage of the negotiated billed amount of cost share for services (for example, 10%); the plan picks up the remainder.

<u>Out-of-pocket maximum</u>

(OOPM): the maximum you will pay for medical and prescription drug expenses in a calendar year.  OOPM run January 1<sup>st</sup> to December 31<sup>st</sup> of each year. Once the OOPM is met, you are covered at 100% for all in-network expenses until the accumulation period resets.