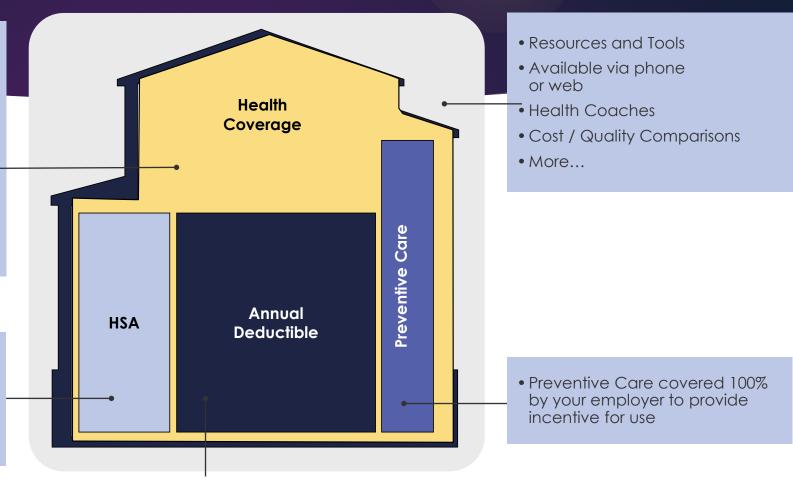

# Important Health Plan Terms Defined

<u>Deductible</u>: the amount you pay for covered health care services before your insurance starts to pay.

The deductible may not apply for all services, such as preventive care. Deductibles run January 1<sup>st</sup> to December 31<sup>st</sup> of each year. After your deductible is met, you will pay coinsurance, or your percentage of the negotiated billed amount of cost share for services (for example, 10%); the plan picks up the remainder.

<u>Out-of-pocket maximum</u>

(OOPM): the maximum you will pay for medical and prescription drug expenses in a calendar year.  OOPM run January 1<sup>st</sup> to December 31<sup>st</sup> of each year. Once the OOPM is met, you are covered at 100% for all in-network expenses until the accumulation period resets.