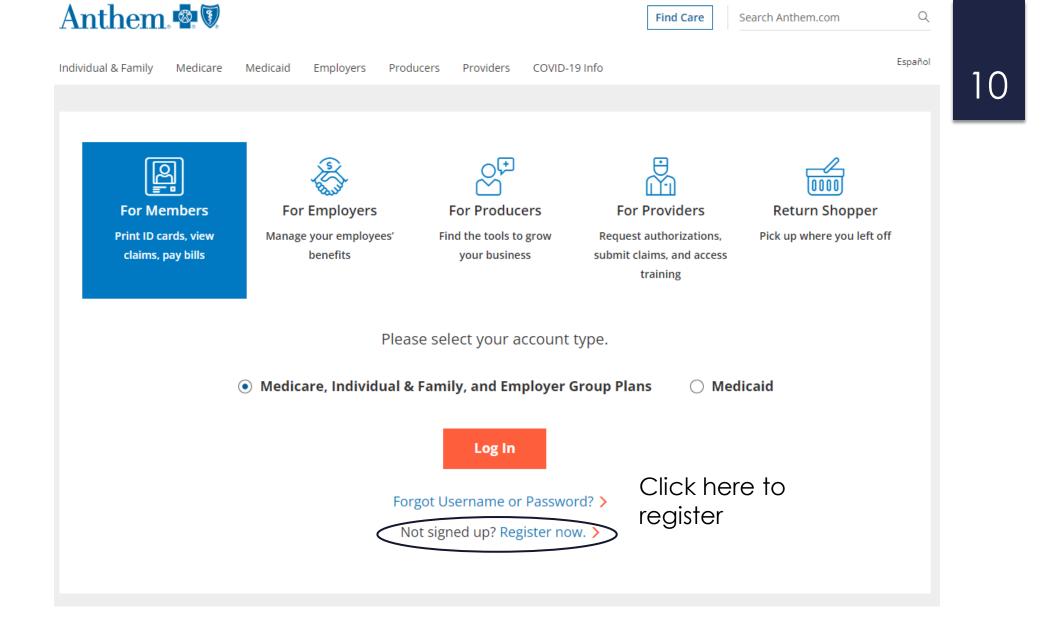

# Change in Login for Anthem Plan

### Prior to July 1, 2023

Currently members login to Delta Health Systems to access claims, deductible accumulators, and out-ofpocket accumulators.

### Effective July 1, 2023

- Members will now create and login directly to <u>www.anthem.com</u> to access:
  - Medical and pharmacy claims
  - ► Deductible accumulators
  - Out-of-pocket accumulators
  - ► In-network providers
  - Cost estimators by procedure