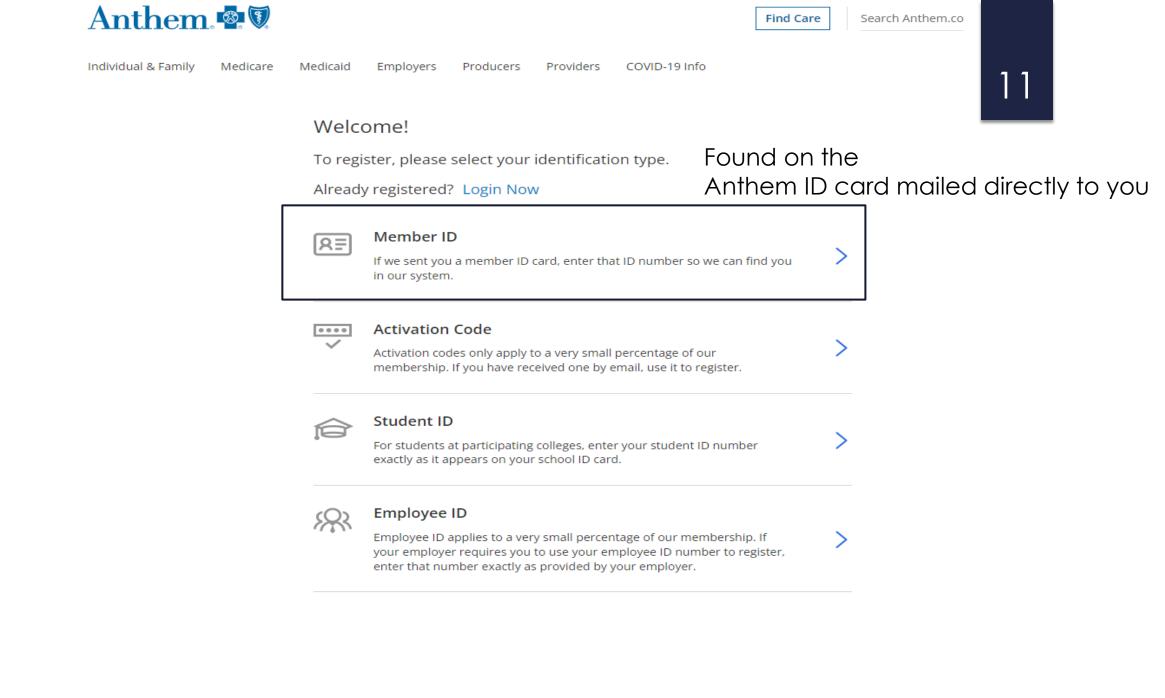

# Change in Login for Anthem Plan

### Prior to July 1, 2023

Currently members login to Delta Health Systems to access claims, deductible accumulators, and out-ofpocket accumulators.

### Effective July 1, 2023

- Members will now create and login directly to <u>www.anthem.com</u> to access:
  - Medical and pharmacy claims
  - ► Deductible accumulators
  - Out-of-pocket accumulators
  - ► In-network providers
  - Cost estimators by procedure