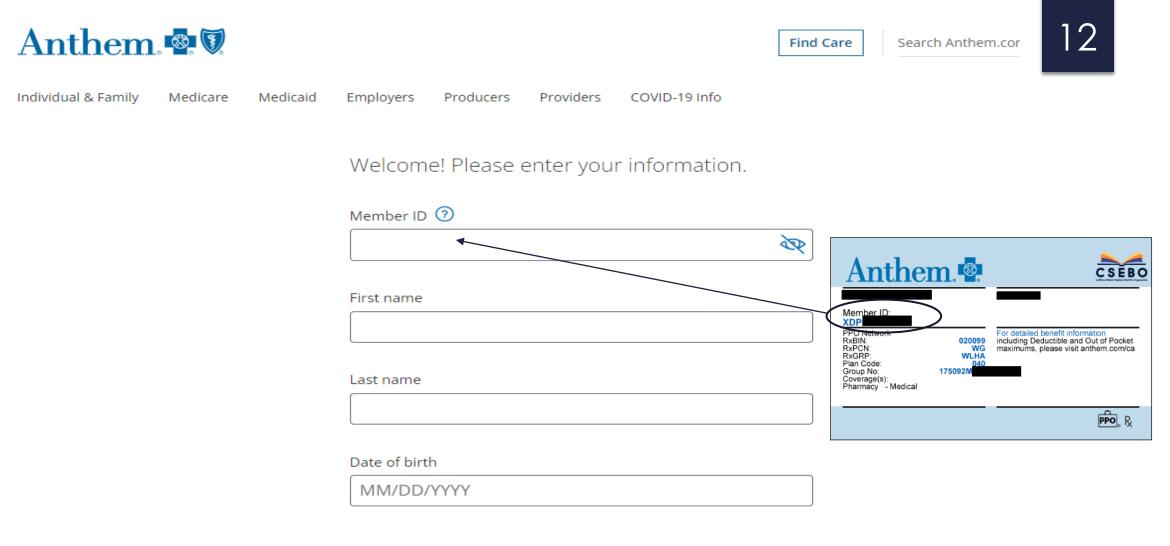

# New Anthem ID Cards

New Anthem ID cards will be sent to members mid-June and must be utilized July 1, 2023, forward.

<u>Please have providers bill your new</u> <u>CSEBO-branded ID card July 1, 2023,</u> <u>forward.</u>

Your old ID card will be utilized for claims up through June 30, 2023.

# New Anthem ID Card Sample

| Anthem.                                                                                                                                                                 |                                                                                                                    |
|-------------------------------------------------------------------------------------------------------------------------------------------------------------------------|--------------------------------------------------------------------------------------------------------------------|
| Member ID:<br>XDP<br>PPO Network<br>RxBIN: 020099<br>RxPCN: WG<br>RxPCN: WG<br>RxGRP: WLHA<br>Plan Code: 040<br>Group No: 175092M<br>Coverage(s):<br>Pharmacy - Medical | For detailed benefit information<br>including Deductible and Out of Pocket<br>maximums, please visit anthem.com/ca |
|                                                                                                                                                                         | PPO, R                                                                                                             |