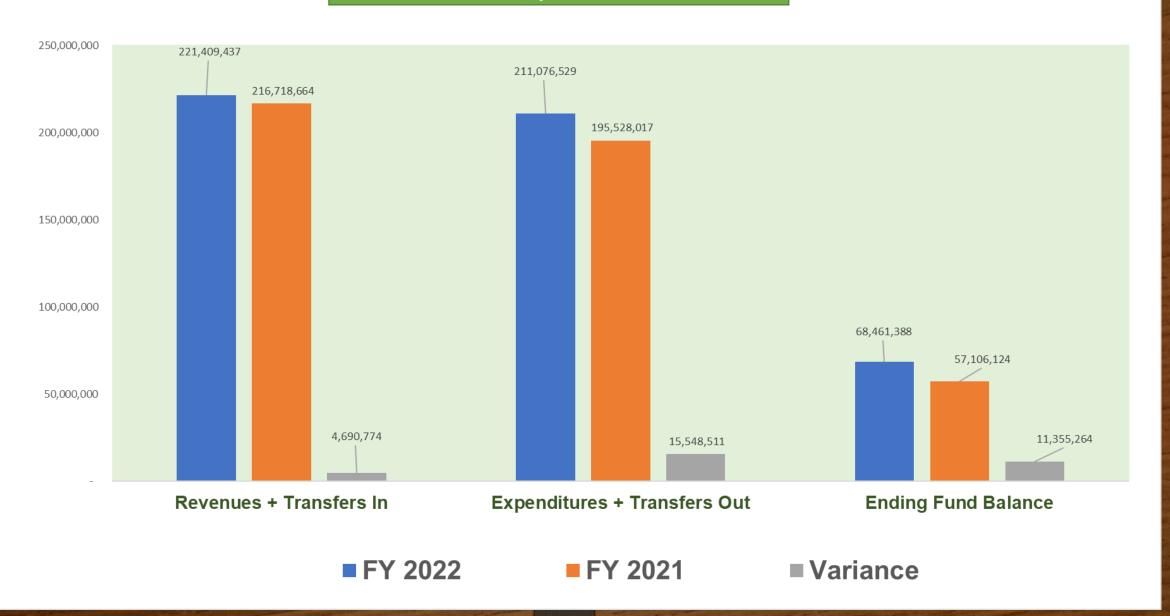

#### General Fund June 30, 2022 Compared to June 30, 2021

STRENGTH OF CHARACTER AND COLLEGE OR CAREER READY

# Comparative Statement of Revenues and Expenditures for General Fund

| Revenues:                       | June 30, 2022 | June 30, 2021 | \$ Variance | %<br>Variance |
|---------------------------------|---------------|---------------|-------------|---------------|
| Local Taxes                     | \$88,024,600  | \$87,537,779  | \$486,821   | 0.56%         |
| Other Taxes                     | 1,999,876     | 1,745,264     | 254,611     | 14.59%        |
| Tuition                         | 3,298         | 71,019        | (67,721)    | -95.36%       |
| Earnings on Investments         | 154,048       | 34,955        | 119,092     | 340.70%       |
| Other Local Revenues            | 1,404,706     | 1,926,824     | (522,118)   | -27.10%       |
| QBE Revenue                     | 133,479,383   | 129,055,245   | 4,424,138   | 3.43%         |
| Austerity Reduction             | 694,683       | (3,521,549)   | 4,216,232   | -119.73%      |
| Local Fair Share                | (21,911,152)  | (21,663,407)  | (247,745)   | 1.14%         |
| Equalization Funding            | 7,549,928     | 10,477,794    | (2,927,866) | -27.94%       |
| Other Grants from Dept of Ed    | 1,527,453     | 5,027,656     | (3,500,203) | -69.62%       |
| Federal Grants from GaDOE       | 1,166,780     | -             | 1,166,780   | 0.00%         |
| Federal Grants                  | 6,981,085     | 4,967,747     | 2,013,338   | 0.00%         |
| Sale/Comp for Loss-Fixed Assets | 27,839        | 144,547       | (116,709)   | 0.00%         |
| TOTAL REVENUES                  | \$221,102,526 | \$215,803,875 | \$5,298,651 | 2.46%         |

# Comparative Statement of Revenues and Expenditures for General Fund

|                                      |               |               | \$             | %        |
|--------------------------------------|---------------|---------------|----------------|----------|
| Expenditures:                        | June 30, 2022 | June 30, 2021 | Variance       | Variance |
| Cost of Sales (1960)                 | 44,787        | 165,204       | (120,417)      | 0.00%    |
| Facilities/Construction Services     | -             | -             | 0              | 0.00%    |
| Enterprises Funds                    | 711,970       | 628,878       | 83,092         | 13.21%   |
| TOTAL EXPENDITURES                   | \$208,826,064 | \$193,717,873 | \$15,108,191   | 7.80%    |
| EXCESS OF REVENUES OVER (UNDER) EXP  | \$12,276,463  | \$22,086,003  | (\$9,809,541)  | -44.42%  |
| OTHER FINANCING SOURCES (USES):      |               |               |                |          |
| Operating Transfers (IN)             | \$306,911     | \$914,789     | (\$607,877)    | -66.45%  |
| Operating Transfers (OUT)            | (2,250,465)   | (1,810,145)   | (440,320)      | 24.33%   |
| TOTAL OTHER FINANCING SOURCES (USES) | (\$1,943,554) | (\$895,356)   | (\$1,048,198)  | 117.07%  |
| EXCESS REVENUES OVER (UNDER) EXP     | \$10,332,909  | \$21,190,647  | (\$10,857,739) | -51.24%  |
| Fund Balance, Beginning              | 58,128,480    | 35,915,477    | 22,213,003     |          |
| FUND BALANCE, END/PERIOD             | \$68,461,388  | \$57,106,124  | \$11,355,264   | 19.88%   |

### **Comparative Balance Sheet for General Fund**

| Assets                                        | June 30, 2022 | June 30, 2021 | \$<br>Variance | %<br>Variance |
|-----------------------------------------------|---------------|---------------|----------------|---------------|
| Cash in Bank                                  | \$10,470,378  | \$5,885,749   | \$4,584,629    | 77.89%        |
| Investments                                   | 66,183,444    | 61,669,638    | 4,513,806      | 7.32%         |
| Accounts Receivable                           | 121,151       | 42,140        | 79,011         | 0.00%         |
| Intergovernmental Receivable                  | 1,619,553     | 330,461       | 1,289,092      | 390.09%       |
| Accrued QBE Receivable                        | 15,486,854    | 15,253,863    | 232,991        | 1.53%         |
| Prepaid Expenditures                          | 342,592       | 434,040       | (91,448)       | -27.67%       |
| Taxes Receivable (Less Allowance for Doubtful |               | 4 700 405     | (4.700.405)    | 44.500/       |
| Accounts)                                     | -             | 1,768,105     | (1,768,105)    | -11.59%       |
| Interfund Receivable                          | 8,730         | 3,026         | 5,703          | 188.47%       |
| TOTAL ASSETS                                  | \$94,232,701  | \$85,387,021  | \$8,845,680    | 10.36%        |

### **Comparative Balance Sheet for General Fund**

| Liabilities and Fund Equity            | June 30, 2022 | June 30, 2021 | \$<br>Variance | %<br>Variance |
|----------------------------------------|---------------|---------------|----------------|---------------|
| Accounts Payable                       | \$5,067,576   | \$5,135,594   | (\$68,018)     | -1.32%        |
| Intergovernmental Payable              | 83,061        | 100,807       | (17,746)       | -17.60%       |
| Accrued Salaries & Benefits Payable    | 20,620,676    | 20,535,735    | 84,942         | 0.41%         |
| Interfund Payable                      | -             | 2,403,293     | (2,403,293)    | -100.00%      |
| Payroll Related Liabilities            | -             | 105,468       | (105,468)      | -100.00%      |
| Deferred Revenue                       | -             | -             | 0              | 0.00%         |
| TOTAL LIABILITIES                      | \$25,771,313  | \$28,280,897  | (\$2,509,584)  | -8.87%        |
| Assigned for Bus Replacement           | \$386,100     | \$0           | \$386,100      | 0.00%         |
|                                        |               |               |                |               |
| Assigned for Transportation-Super Fund | 50,000        | 50,000        | 0              | 0.00%         |
| Unassigned Fund Balance                | 68,025,288    | 57,056,124    | 10,969,164     | 19.23%        |
| TOTAL FUND EQUITY                      | \$68,461,388  | \$57,106,124  | \$11,355,264   | 19.88%        |
| TOTAL LIABILITIES AND FUND EQUITY      | \$94,232,701  | \$85,387,021  | \$8,845,680    | 10.36%        |