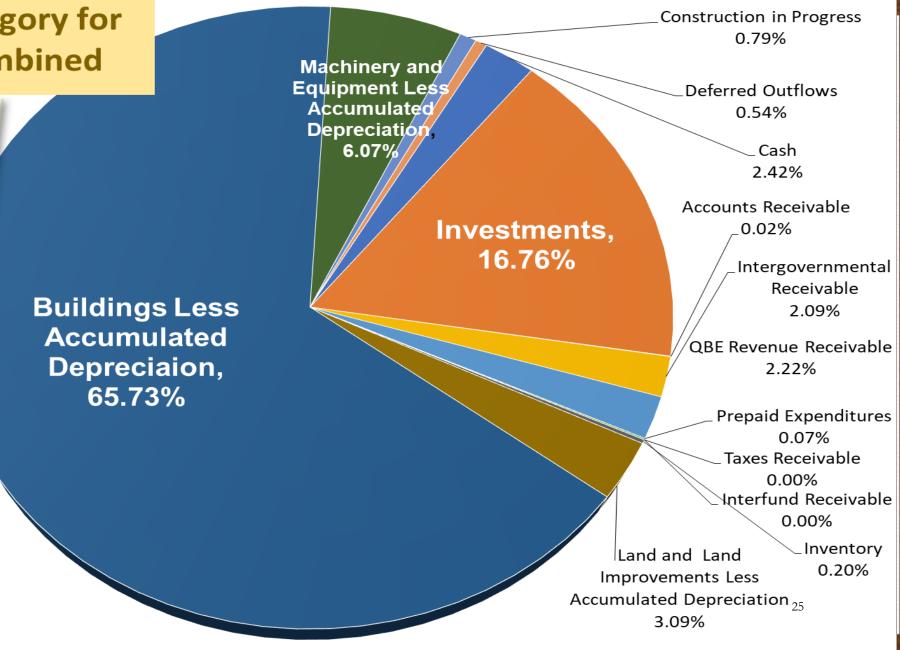

## Financial Statements Balance Sheet

All Funds
As of June 30, 2022
Preliminary-Unaudited-Books Not Closed

| Fund Category                 | Description of Fund Category                                                                                                                                                                                                                                                                                                                               |
|-------------------------------|------------------------------------------------------------------------------------------------------------------------------------------------------------------------------------------------------------------------------------------------------------------------------------------------------------------------------------------------------------|
| All Funds                     | Consolidated total of all funds used within the Bibb County School District accounting system                                                                                                                                                                                                                                                              |
| General Fund                  | The General Fund accounts for all resources not required to be accounted for in another fund. Bibb County School District reports most of their financial transactions in this fund. This fund includes all GaDOE QBE revenues, property tax revenues, miscellaneous revenues and the correlating expenditures for the general operations of the District. |
| Debt Service Fund             | Debt Service Funds account for resources used to repay the principal and interest on general long-term debt such as the Bonds of 2020.                                                                                                                                                                                                                     |
| Capital Projects Funds        | Capital Projects Funds account for resources restricted for major capital outlays. This includes locally funded capital projects, and all ESPLOST funds such as ESPLOST of 2016, Bond Projects financed through the Bonds of 2020, and ESPLOST of 2021.                                                                                                    |
| Title I                       | This individual special revenue grant fund is established to track all revenues and expenditures from the allocation of Title I funds awarded to the Bibb County School District. These are federal funds passed through the Georgia Department of Education to BCSD.                                                                                      |
| CARES                         | This individual special revenue grant fund is established to track all revenues and expenditures from the allocation of CARES funds awarded to the Bibb County School District. These are federal funds passed through the Georgia Department of Education to BCSD.                                                                                        |
| American Rescue Plan<br>(ARP) | This individual special revenue grant fund is established to track all revenues and expenditures from the allocation of ARP funds awarded to the Bibb County School District. These are federal funds passed through the Georgia Department of Education to BCSD.                                                                                          |

| Assets                                             | Total All Funds | General Fund<br>(100, 691, 697,<br>790) | Debt Service<br>(2XX) | Capital<br>Projects (3XX) | Title 1<br>(402) | CARES<br>(420) | American<br>Rescue Plan-<br>ARP<br>(448) | Grants Special<br>Revenues (4XX<br>- 402 - 420- 448)<br>and 5XX |
|----------------------------------------------------|-----------------|-----------------------------------------|-----------------------|---------------------------|------------------|----------------|------------------------------------------|-----------------------------------------------------------------|
| Cash                                               | \$16,910,793    | \$10,470,378                            | \$0                   | \$1,671,332               | (\$1,199,824)    | (\$417,005)    | (\$1,698,071)                            | (\$822,728)                                                     |
| Investments                                        | 117,076,253     | 66,183,444                              | 2,316,265             | 40,374,031                |                  |                |                                          |                                                                 |
| Accounts Receivable                                | 129,286         | 121,150.90                              |                       |                           | 98               | -              | 2,501                                    | 2,461                                                           |
| Intergovernmental Receivable                       | 14,575,056      | 1,619,553                               |                       |                           | 3,173,592        | 1,983,497      | 3,693,204                                | 3,579,728                                                       |
| QBE Revenue Receivable                             | 15,486,854      | 15,486,854                              |                       |                           |                  |                |                                          |                                                                 |
| Prepaid Expenditures                               | 515,739         | 342,592                                 |                       |                           | 66,462           |                | 11,584                                   | 95,102                                                          |
| Taxes Receivable                                   | -               | -                                       |                       | -                         |                  |                |                                          |                                                                 |
| Interfund Receivable                               | 17,109          | 8,730                                   |                       | -                         |                  |                |                                          | _                                                               |
| Inventory                                          | 1,385,454       |                                         |                       |                           |                  |                |                                          |                                                                 |
| Land and Land Improvements                         | 26,590,392      |                                         |                       |                           |                  |                |                                          |                                                                 |
| Accumulated Depreciation-Land<br>Improvements      | (4,977,597)     |                                         |                       |                           |                  |                |                                          |                                                                 |
| Buildings                                          | 608,623,805     |                                         |                       |                           |                  |                |                                          |                                                                 |
| Accumulated Depreciation-Bldgs                     | (149,386,198)   |                                         |                       |                           |                  |                |                                          |                                                                 |
| Machinery and Equipment                            |                 |                                         |                       |                           |                  |                |                                          |                                                                 |
| Accumulated Depreciation-<br>Machinery & Equipment |                 |                                         |                       |                           |                  |                |                                          |                                                                 |
| Construction in Progress                           | 5,500,941       |                                         |                       |                           |                  |                |                                          |                                                                 |
| Deferred Outflows                                  | 3,776,506       |                                         |                       |                           |                  |                |                                          |                                                                 |
| Total Assets                                       | \$698,627,630   | \$94,232,701                            | \$2,316,265           | \$42,045,363              | \$2,040,327      | \$1,566,492    | \$2,009,218                              | \$2,854,562<br>23                                               |

| Assets                                              | School Activity<br>Special Revenue<br>Funds<br>(910-999) | School Nutrition<br>(600) | Internal Service<br>Funds (601-6XX) | Fiduciary Funds<br>(700-789 and 810-<br>899) | OPEB Liabilities | Fixed Assets<br>(800)        | Long-Term Debt<br>(900) |
|-----------------------------------------------------|----------------------------------------------------------|---------------------------|-------------------------------------|----------------------------------------------|------------------|------------------------------|-------------------------|
| Cash                                                | \$592,071                                                | \$1,177,830               | \$5,373,088                         | \$1,763,722                                  |                  |                              |                         |
| Investments                                         |                                                          | 7,612,869                 |                                     | 589,644                                      |                  |                              |                         |
| Accounts Receivable                                 |                                                          | 2,950                     | _                                   | 125                                          |                  |                              |                         |
|                                                     |                                                          | ·                         |                                     |                                              |                  |                              |                         |
| Intergovernmental Receivable QBE Revenue Receivable |                                                          | 525,482                   |                                     |                                              |                  |                              |                         |
| Prepaid Expenditures                                |                                                          |                           |                                     |                                              |                  |                              |                         |
| Taxes Receivable                                    |                                                          |                           |                                     |                                              |                  |                              |                         |
| Interfund Receivable                                |                                                          | 8,085.00                  | 294                                 | _                                            |                  |                              |                         |
| Inventory                                           |                                                          | 1,322,767                 | 62,688                              |                                              |                  |                              |                         |
| Land and Land Improvements                          |                                                          |                           |                                     |                                              |                  | 26,590,392                   |                         |
| Accumulated Depreciation-Land Improvements          |                                                          |                           |                                     |                                              |                  | (4,977,597)                  |                         |
|                                                     |                                                          |                           |                                     |                                              |                  |                              |                         |
| Buildings Accumulated Depreciation-Buildings        |                                                          |                           |                                     |                                              |                  | 608,623,805<br>(149,386,198) |                         |
| Machinery and Equipment                             |                                                          |                           |                                     |                                              |                  | 86,785,294                   |                         |
| Accumulated Depreciation-Machinery &                |                                                          |                           |                                     |                                              |                  | 80,783,234                   |                         |
| Equipment                                           |                                                          |                           |                                     |                                              |                  | (44,382,055)                 |                         |
| Construction in Progress                            |                                                          |                           |                                     |                                              |                  | 5,500,941                    |                         |
| Deferred Outflows                                   |                                                          |                           |                                     |                                              | 3,776,506        |                              |                         |
| Total Assets                                        | \$592,071                                                | \$10,649,982              | \$5,436,070                         | \$2,353,490                                  | \$3,776,506      | \$528,754,582                | \$0                     |

### **Assets by Category for All Funds Combined**

Fixed Assets
(Land, Land
Improvements,
Buildings,
Machinery and
Equipment,
and
Construction
in Progress) =
75.68%

Liquid Assets (Cash and Investments) = 19.18%