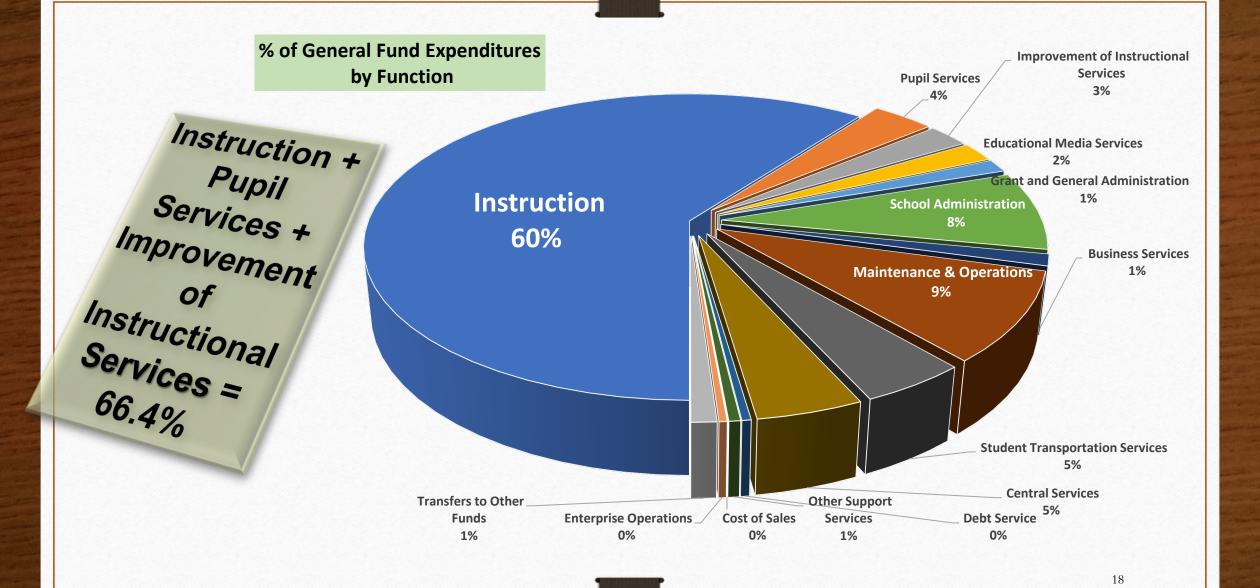

# Financial Statements Budget Compared to Actuals

General Fund
For the Twelve Months Ending
June 30, 2022, and June 30, 2021
Preliminary-Unaudited-Books Not Closed

# Statement of Revenues and Expenditures for General Fund

| Revenues                                                                    | Revised Budget | Year-to-Date<br>Actuals<br>June 30, 2022 | Current Period<br>Actuals | Available Budget | % of Budget<br>Committed |
|-----------------------------------------------------------------------------|----------------|------------------------------------------|---------------------------|------------------|--------------------------|
| Other Grants form Dept. of Ed & On behalf payments (3800, 3912, 3913, 4520) |                | 1,527,453                                | 559,715                   | (48,503)         | 103.28%                  |
| Federal Grants from GaDOE<br>(4535, 4520)                                   |                | 1,166,780                                | 477,670                   | (316,780)        | 137.27%                  |
| Grants-Federal and Indirect Cost<br>(4300, 4820, 1990)                      |                | 6,981,085                                | 959,950                   | (5,106,085)      | 372.32%                  |
| Surplus Sales (5300)                                                        | 50,000         | 27,839                                   | 390                       | 22,161           | 55.68%                   |
| TOTAL REVENUES                                                              | \$202,709,060  | \$221,102,526                            | \$6,176,627               | (\$18,393,466)   | 109.07%                  |

# Statement of Revenues and Expenditures for General Fund

|                                              |               | Year-to-Date<br>Actuals | Encumbrances<br>as of<br>June 30, 2022 | Total<br>Commitments<br>to Date | Current<br>Period<br>Actuals | Available<br>Budget | % of Budget Committed |
|----------------------------------------------|---------------|-------------------------|----------------------------------------|---------------------------------|------------------------------|---------------------|-----------------------|
| Central Services (2800)                      | 10,064,849.00 | 9,461,501               | 1,078,556.24                           | 10,540,057                      | 605,169                      | (475,208)           | 104.72%               |
| Debt Service (5100)                          | 749,128.00    | 812,129                 | -                                      | 812,129                         | (0)                          | (63,001)            | 108.41%               |
| Other Support Services (2900)                | 1,301,034.00  | 1,018,619               | 58,039.17                              | 1,076,658                       | 99,595                       | 224,376             | 82.75%                |
| School Nutrition Program (3100)              | -             | -                       | -                                      | -                               | -                            | 0                   | 0.00%                 |
| Cost of Sales (1960)                         | 156,500.00    | 44,787                  | 875.96                                 | 45,663                          | 23,580                       | 110,837             | 29.18%                |
| Facilities/Construction Services (4000)      | _             | _                       | _                                      | _                               | _                            | 0                   | 0.00%                 |
| Enterprise Operations (3200)                 | 682,760.00    | 711,970                 | 42,402.50                              | 754,372                         | 66,827                       | (71,612)            | 110.49%               |
| TOTAL EXPENDITURES                           | \$212,040,183 |                         | \$2,188,97 <b>6</b>                    | \$211,015,040                   |                              |                     | 99.52%                |
| EXCESS OF REVENUES OVER (UNDER) EXPENDITURES |               | \$12,276,463            | . , , , , , ,                          | \$10,087,486                    | \$(10,983,000)               | (\$19,418,609)      | 16<br>-131.56%        |

# Statement of Revenues and Expenditures for General Fund

| Expenditures                            | Revised<br>Budget                    | Year-to-Date<br>Actuals         | Encumbrances<br>as of<br>June 30, 2022 | Total<br>Commitments<br>to Date | Current<br>Period<br>Actuals | Available<br>Budget | % of<br>Budget<br>Committed |
|-----------------------------------------|--------------------------------------|---------------------------------|----------------------------------------|---------------------------------|------------------------------|---------------------|-----------------------------|
| OTHER FINANCING SOURCES (USES):         |                                      |                                 |                                        |                                 |                              |                     |                             |
| Operating Transfers (IN)                | \$700,000                            | \$306,911                       | \$0                                    | \$306,911                       | \$306,911                    | \$393,089           | 43.84%                      |
| Operating Transfers (OUT) (5000)        | (1,350,000)                          | (2,250,465)                     | -                                      | (2,250,465)                     | (2,250,465)                  | 900,465             | 166.70%                     |
| TOTAL OTHER FINANCING SOURCES (USES)    | (\$650,000)                          | (\$1,943,554)                   | <mark>\$0</mark>                       | (\$1,943,554)                   | (\$1,943,554)                | <b>\$1,293,554</b>  | <b>299.01%</b>              |
| EXCESS OF REVENUES OVER (UNDER) EXP and | (#0.004.402)                         | <b>#40</b> 222 000              | <b>C</b> O                             | <b>#0.442.022</b>               |                              | VA 40 40 T 0 T 0    | 402 500/                    |
| Fund Balance, Beginning of Period       | ( <b>\$9,981,123</b> )<br>58,128,480 | \$ <b>10,332,909</b> 58,128,480 | <mark>\$0</mark>                       | \$ <b>8,143,933</b> 58,128,480  |                              | (\$18,125,056)      | -103.52%                    |
| FUND BALANCE, END OF PERIOD             | \$48,147,357                         | \$68,461,388                    | <mark>\$0</mark>                       | \$66,272,412                    | (\$12,926,553)               | \$20,314,031        | 17                          |