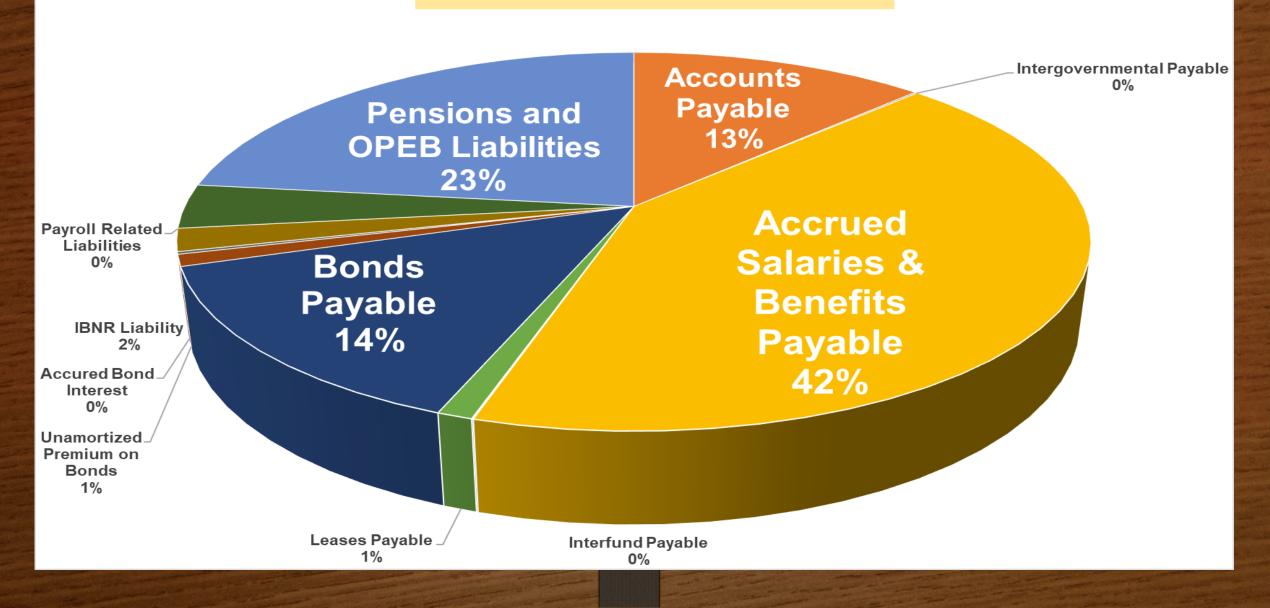

| Liabilities                         | Total<br>All Funds | General Fund<br>(100, 691, 697,<br>790) | Debt Service<br>(2XX) | Capital<br>Projects (3XX) | Title 1<br>(402) | CARES<br>(420) | American<br>Rescue Plan-<br>ARP (448) | Grants Special<br>Revenues (4XX<br>- 402 - 420-<br>448) and 5XX |
|-------------------------------------|--------------------|-----------------------------------------|-----------------------|---------------------------|------------------|----------------|---------------------------------------|-----------------------------------------------------------------|
| Liabilities                         |                    |                                         |                       |                           |                  |                |                                       |                                                                 |
| Accounts Payable                    | \$9,342,057        | \$5,067,576                             |                       | \$3,048,800               | \$267,458        | \$94,350       | \$519,281                             | \$183,795                                                       |
| Intergovernmental Payable           | 83,061             | 83,061                                  |                       |                           |                  |                |                                       | -                                                               |
| Accrued Salaries & Benefits Payable | 31,438,760         | 20,620,676                              |                       | 5,187                     | 1,772,869        | 1,472,143      | 1,489,938                             | 2,612,928                                                       |
| Interfund Payable                   | 38,021             | -                                       |                       | 294                       | -                |                |                                       | 9,688                                                           |
| Leases Payable                      | 798,222            |                                         |                       |                           |                  |                |                                       |                                                                 |
| Bonds Payable                       | 10,535,000         |                                         |                       |                           |                  |                |                                       |                                                                 |
| Unamortized Premium on Bonds        | 748,097            |                                         |                       |                           |                  |                |                                       |                                                                 |
| Accured Bond Interest               | 158,383            |                                         |                       |                           |                  |                |                                       |                                                                 |
| IBNR Liability                      | 1,448,798          |                                         |                       |                           |                  |                |                                       |                                                                 |
| Payroll Related Liabilities         | 0                  | 0                                       |                       |                           |                  |                |                                       |                                                                 |
| Deferred Inflows                    | 2,819,600          |                                         |                       |                           | -                |                |                                       | -                                                               |
| Pensions and OPEB Liabilities       | 17,233,771         |                                         |                       |                           |                  |                |                                       |                                                                 |
| Total Liabilities                   | \$74,643,770       | \$25,771,313                            | \$0                   | \$3,054,281               | \$2,040,327      | \$1,566,492    | \$2,009,218                           | \$2,806,411                                                     |

| Liabilities                         | School Activity<br>Special Revenue<br>Funds<br>(910-999) | School Nutrition<br>(600) | Internal<br>Service<br>Funds (601-<br>6XX) | Fiduciary<br>Funds<br>(700-789 and<br>810-899) | OPEB<br>Liabilities | Fixed Assets<br>(800) | Long-Term<br>Debt<br>(900) |
|-------------------------------------|----------------------------------------------------------|---------------------------|--------------------------------------------|------------------------------------------------|---------------------|-----------------------|----------------------------|
| Liabilities                         |                                                          |                           |                                            |                                                |                     |                       |                            |
| Accounts Payable                    | \$13                                                     | \$131,215                 | \$22,732                                   | \$6,838                                        | \$0                 | \$0                   | \$0                        |
| Intergovernmental Payable           |                                                          |                           |                                            |                                                |                     |                       |                            |
| Accrued Salaries & Benefits Payable |                                                          | 1,468,286                 | 5,251                                      |                                                |                     |                       | 1,991,482                  |
| Interfund Payable                   | 22,616                                                   | 5,507.50                  | -                                          | (85)                                           |                     |                       |                            |
| Leases Payable                      |                                                          |                           |                                            |                                                |                     |                       | 798,222                    |
| Bonds Payable                       |                                                          |                           |                                            |                                                |                     |                       | 10,535,000                 |
| Unamortized Premium on Bonds        |                                                          |                           |                                            |                                                |                     |                       | 748,097                    |
| Accured Bond Interest               |                                                          |                           |                                            |                                                |                     |                       | 158,383                    |
| IBNR Liability                      |                                                          |                           | 1,448,798                                  |                                                |                     |                       |                            |
| Payroll Related Liabilities         |                                                          |                           |                                            |                                                |                     |                       |                            |
| Deferred Inflows                    |                                                          |                           | 22,615                                     |                                                | 2,796,986           |                       |                            |
| Pensions and OPEB Liabilities       |                                                          |                           |                                            |                                                | 17,233,772          |                       |                            |
| Total Liabilities                   | \$22,629                                                 | \$1,605,008               | \$1,499,395                                | \$6,753                                        | \$20,030,758        | \$0                   | \$14,231,184               |

#### **Liabilities-All Funds Combined**

| Fund Equity                                          | Total All Funds                     | General<br>Fund (100,<br>691, 697,<br>790) | Debt<br>Service<br>(2XX) | Capital<br>Projects<br>(3XX) | Title 1<br>(402)   | CARES<br>(420) | American<br>Rescue<br>Plan- ARP<br>(448) | Grants<br>Special<br>Revenues<br>(4XX - 402 -<br>420- 448)<br>and 5XX |
|------------------------------------------------------|-------------------------------------|--------------------------------------------|--------------------------|------------------------------|--------------------|----------------|------------------------------------------|-----------------------------------------------------------------------|
| Assigned Fund Equity Unassigned Fund Balance         | \$556,910,985<br><b>6</b> 7,072,875 | \$436,100<br>68,025,288                    | \$2,316,265              | \$38,991,082                 | \$0                | \$0            | \$0                                      | \$48,151                                                              |
| Total Fund Equity  Total Liabilities and Fund Equity | \$623,983,860<br>\$698,627,630      | \$68,461,388                               | \$2,316,265              | \$38,991,082                 | \$0<br>\$2,040,327 | \$0            | \$0                                      | \$48,151<br>\$2,854,562                                               |