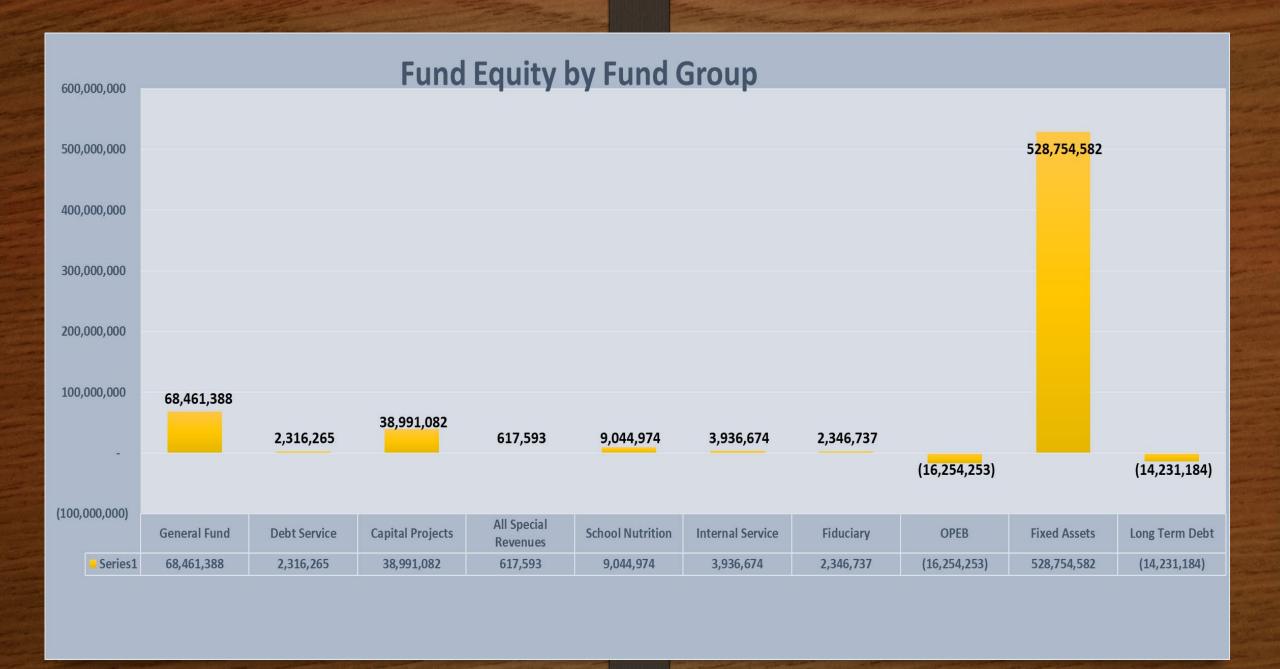

#### **Liabilities-All Funds Combined**

| Fund Equity                                          | Total All Funds                     | General<br>Fund (100,<br>691, 697,<br>790) | Debt<br>Service<br>(2XX) | Capital<br>Projects<br>(3XX) | Title 1<br>(402)   | CARES<br>(420) | American<br>Rescue<br>Plan- ARP<br>(448) | Grants<br>Special<br>Revenues<br>(4XX - 402 -<br>420- 448)<br>and 5XX |
|------------------------------------------------------|-------------------------------------|--------------------------------------------|--------------------------|------------------------------|--------------------|----------------|------------------------------------------|-----------------------------------------------------------------------|
| Assigned Fund Equity Unassigned Fund Balance         | \$556,910,985<br><b>6</b> 7,072,875 | \$436,100<br>68,025,288                    | \$2,316,265              | \$38,991,082                 | \$0                | \$0            | \$0                                      | \$48,151                                                              |
| Total Fund Equity  Total Liabilities and Fund Equity | \$623,983,860<br>\$698,627,630      | \$68,461,388                               | \$2,316,265              | \$38,991,082                 | \$0<br>\$2,040,327 | \$0            | \$0                                      | \$48,151<br>\$2,854,562                                               |

| Fund Equity                       | School<br>Activity<br>Special<br>Revenue<br>Funds<br>(910-999 | School<br>Nutrition<br>(600) | Internal<br>Service<br>Funds<br>(601-6XX) | Fiduciary<br>Funds<br>(700-789<br>and 810-<br>899) | OPEB<br>Liabilities | Fixed<br>Assets<br>(800) | Long-<br>Term Debt<br>(900) |
|-----------------------------------|---------------------------------------------------------------|------------------------------|-------------------------------------------|----------------------------------------------------|---------------------|--------------------------|-----------------------------|
| Assigned Fund Equity              | \$0                                                           | \$595,989                    | \$0                                       | \$0                                                | \$0                 | \$528,754,582            | (\$14,231,184)              |
| Unassigned Fund Balance           | 569,442                                                       | 8,448,985                    | 3,936,674                                 | 2,346,737                                          | (16,254,253)        |                          |                             |
| Total Fund Equity                 | \$569,442                                                     | \$9,044,974                  | \$3,936,674                               | \$2,346,737                                        | (\$16,254,253)      | \$528,754,582            | (\$14,231,184)              |
| Total Liabilities and Fund Equity | ,303,44 <b>2</b>                                              | <i>33,</i> 044,374           |                                           | -32,340,73 <i>7</i>                                | (\$10,234,233)      | <del>9</del> 320,734,302 | (714,231,104)               |
|                                   | \$592,071                                                     | \$10,649,982                 | \$5,436,070                               | \$2,353,490                                        | \$3,776,506         | \$528,754,582            | \$0                         |