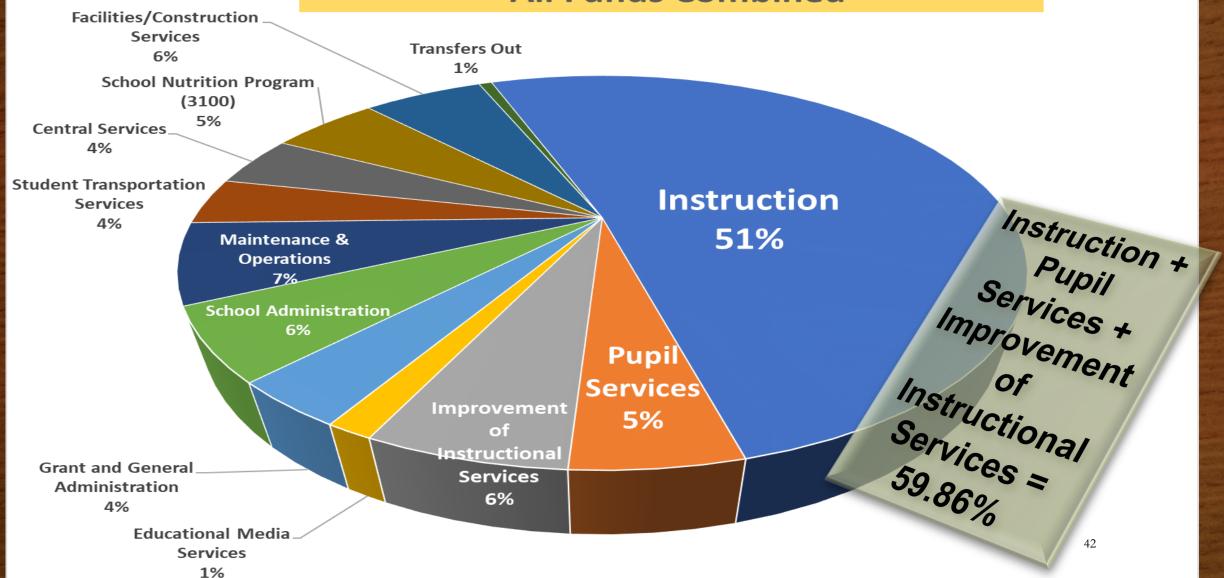

# **Statement of Revenues an Expenditures for General Fund**

| Budget Actuals as a                                       |               | Encumbrances<br>as of<br>June 30, 2022 | Total<br>Commitments<br>to Date | Current<br>Period<br>Actuals | Available<br>Budget | % of Budget Committed |         |
|-----------------------------------------------------------|---------------|----------------------------------------|---------------------------------|------------------------------|---------------------|-----------------------|---------|
| Instruction (1000)                                        | \$128,334,045 | \$127,244,517                          | \$449,082                       | \$127,693,600                | \$10,467,600        | \$640,445             | 99.50%  |
| Pupil Services (2100)                                     | 7,637,715.00  | 7,709,201                              | 26,458.94                       | 7,735,660                    | 814,833             | (97,945)              | 101.28% |
| Improvement of<br>Instructional Services<br>(2210 + 2213) | 5,075,991.00  | 5,186,678                              | 25,684.33                       | 5,212,363                    | 446,088             | (136,372)             | 102.69% |
| Educational Media<br>Services (2220)                      | 4,372,008.00  | 4,304,698                              | 21,983.55                       | 4,326,682                    | 112,560             | 45,326                | 98.96%  |
| Grant and General<br>Administration (2230<br>+2300)       | 2,802,857.00  | 2,873,876                              | 105,596.22                      | 2,979,472                    | 457,860             | (176,615)             | 106.30% |
| School Administration (2400)                              | 17,581,018.00 | 17,484,041                             | 6,369.79                        | 17,490,411                   | 924,146             | 90,607                | 99.48%  |
| Business Services (2500)                                  | 2,708,467.00  | 2,532,674                              | 10,416.65                       | 2,543,090                    | 200,273             | 165,377               | 93.89%  |
| Maintenance & Operations (2600)                           | 21,270,026.00 | 19,838,962                             | 130,010.03                      | 19,968,972                   | 2,246,167           | 1,301,054             | 93.88%  |
| Student Transportation<br>Services (2700)                 | 9,303,785.00  | 9,602,411                              | 233,500.53                      | 9,835,911                    | 694,928             | (532,126)             | 105.72% |

# Statement of Revenues and Expenditures for General Fund

|                                              |               | Year-to-Date<br>Actuals | Encumbrances<br>as of<br>June 30, 2022 | Total<br>Commitments<br>to Date | Current<br>Period<br>Actuals | Available<br>Budget | % of Budget Committed |
|----------------------------------------------|---------------|-------------------------|----------------------------------------|---------------------------------|------------------------------|---------------------|-----------------------|
| Central Services (2800)                      | 10,064,849.00 | 9,461,501               | 1,078,556.24                           | 10,540,057                      | 605,169                      | (475,208)           | 104.72%               |
| Debt Service (5100)                          | 749,128.00    | 812,129                 | -                                      | 812,129                         | (0)                          | (63,001)            | 108.41%               |
| Other Support Services (2900)                | 1,301,034.00  | 1,018,619               | 58,039.17                              | 1,076,658                       | 99,595                       | 224,376             | 82.75%                |
| School Nutrition Program (3100)              | -             | -                       | -                                      | -                               | -                            | 0                   | 0.00%                 |
| Cost of Sales (1960)                         | 156,500.00    | 44,787                  | 875.96                                 | 45,663                          | 23,580                       | 110,837             | 29.18%                |
| Facilities/Construction Services (4000)      | _             | _                       | _                                      | _                               | _                            | 0                   | 0.00%                 |
| Enterprise Operations (3200)                 | 682,760.00    | 711,970                 | 42,402.50                              | 754,372                         | 66,827                       | (71,612)            | 110.49%               |
| TOTAL EXPENDITURES                           | \$212,040,183 |                         | \$2,188,97 <b>6</b>                    | \$211,015,040                   |                              |                     | 99.52%                |
| EXCESS OF REVENUES OVER (UNDER) EXPENDITURES |               | \$12,276,463            | . , , , , , ,                          | \$10,087,486                    | \$(10,983,000)               | (\$19,418,609)      | 16<br>-131.56%        |