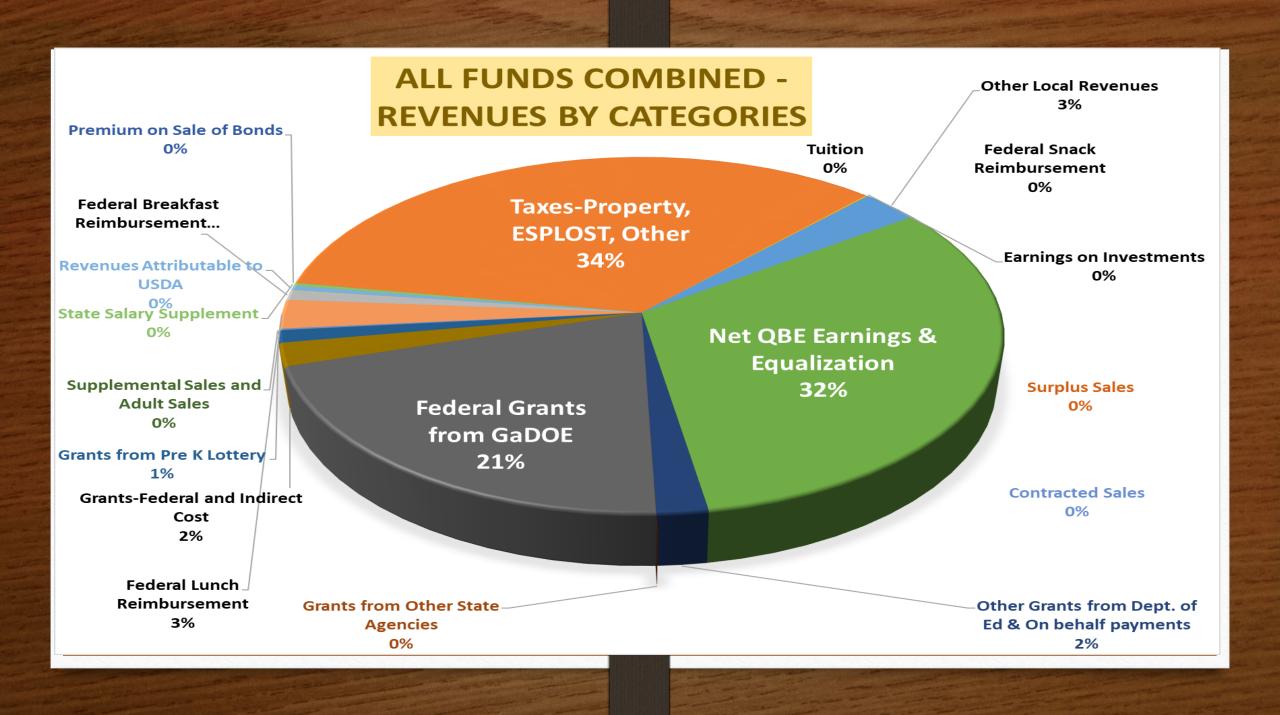

# Financial Statements Statement of Revenues, Expenditures, and Encumbrances

All Funds
For the Twelve Months Ending June 30, 2022
Preliminary-Unaudited-Books Not Closed

| Revenues                                           | Total All Funds | General Fund<br>(100, 691, 697,<br>790) | Debt<br>Service<br>(2XX) | Capital<br>Projects<br>(3XX) | Title 1<br>(402) | <b>CARES</b> (420) |
|----------------------------------------------------|-----------------|-----------------------------------------|--------------------------|------------------------------|------------------|--------------------|
| Local Taxes                                        | \$124,614,250   | \$88,024,600                            | \$0                      | \$36,589,650                 | \$0              | \$0                |
| Other Taxes                                        | 1,999,876       | 1,999,876                               |                          |                              |                  |                    |
| Tuition                                            | 3,298           | 3,298                                   |                          |                              |                  |                    |
| Earnings on Investments                            | 251,306         | 154,048                                 | 1,822                    | 80,640                       |                  |                    |
| Other Local Revenues                               | 10,959,934      | 1,404,706                               |                          | 2,744,855                    |                  |                    |
| QBE Earnings                                       | 133,479,383     | 133,479,383                             |                          |                              |                  |                    |
| Austerity Reduction                                | 694,683         | 694,683                                 |                          |                              |                  |                    |
| Local Fair Share                                   | (21,911,152)    | (21,911,152)                            |                          |                              |                  |                    |
| Equalization Funding                               | 7,549,928       | 7,549,928                               |                          |                              |                  |                    |
| Other Grants from Dept. of Ed & On behalf payments | 7,590,266       | 1,527,453                               |                          |                              |                  |                    |
| Grants from Other State<br>Agencies                | 23,011          |                                         |                          |                              |                  |                    |
| Federal Grants from GaDOE                          | 76,877,179      | 1,166,780                               |                          |                              | 15,155,721       | 16,240,592         |
| Grants-Federal and Indirect Cost                   | 7,707,207       | 6,981,085                               |                          |                              |                  |                    |
| Grants from Pre-K Lottery                          | 4,078,686       |                                         |                          |                              |                  |                    |

| Revenues                           | Total All Funds | General Fund<br>(100, 691, 697,<br>790) | Debt<br>Service<br>(2XX) | Capital<br>Projects<br>(3XX) | Title 1<br>(402) | CARES<br>(420)             |
|------------------------------------|-----------------|-----------------------------------------|--------------------------|------------------------------|------------------|----------------------------|
| Bond Proceeds                      | 0               |                                         |                          | _                            |                  |                            |
| Supplemental Sales and Adult Sales | 72,655          |                                         |                          |                              |                  |                            |
| Contracted Sales                   | 497,683         |                                         |                          |                              |                  |                            |
| Federal Lunch<br>Reimbursement     | 9,701,079       |                                         |                          |                              |                  |                            |
| Federal Breakfast<br>Reimbursement | 3,165,910       |                                         |                          |                              |                  |                            |
| Federal Snack<br>Reimbursement     | 131,458         |                                         |                          |                              |                  |                            |
| Revenues Attributable to<br>USDA   | 1,581,449       |                                         |                          |                              |                  |                            |
| State Salary Supplement            | 1,046,535       |                                         |                          |                              |                  |                            |
| Premium on Sale of Bonds           | 0               |                                         |                          | _                            |                  |                            |
| Surplus Sales                      | 30,291          | 27,839                                  |                          | _                            |                  |                            |
| TOTAL REVENUES                     | \$370,144,914   | \$221,102,526                           | \$1,822                  | \$39,415,144                 | \$15,155,721     | <sup>34</sup> \$16,240,592 |