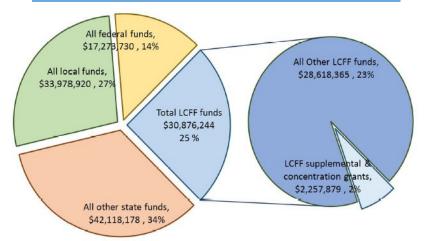

## **LCFF Budget Overview for Parents**

Local Educational Agency (LEA) Name: Merced Scholars Charter School

CDS Code: 24102490106518

School Year: 2024-25 LEA contact information:

Cindy Gentry Coordinator

cgentry@mcoe.org 209-381-6788

School districts receive funding from different sources: state funds under the Local Control Funding Formula (LCFF), other state funds, local funds, and federal funds. LCFF funds include a base level of funding for all LEAs and extra funding - called "supplemental and concentration" grants - to LEAs based on the enrollment of high needs students (foster youth, English learners, and low-income students).

**Budget Overview for the 2024-25 School Year** 

This chart shows the total general purpose revenue Merced Scholars Charter School expects to receive in the coming year from all sources.

The text description for the above chart is as follows: The total revenue projected for Merced Scholars Charter School is \$5,289,115, of which \$4,580,071 is Local Control Funding Formula (LCFF), \$571,030 is other state funds, \$12,500 is local funds, and \$125,514 is federal funds. Of the \$4,580,071 in LCFF Funds, \$1,128,721 is generated based on the enrollment of high needs students (foster youth, English learner, and low-income students).