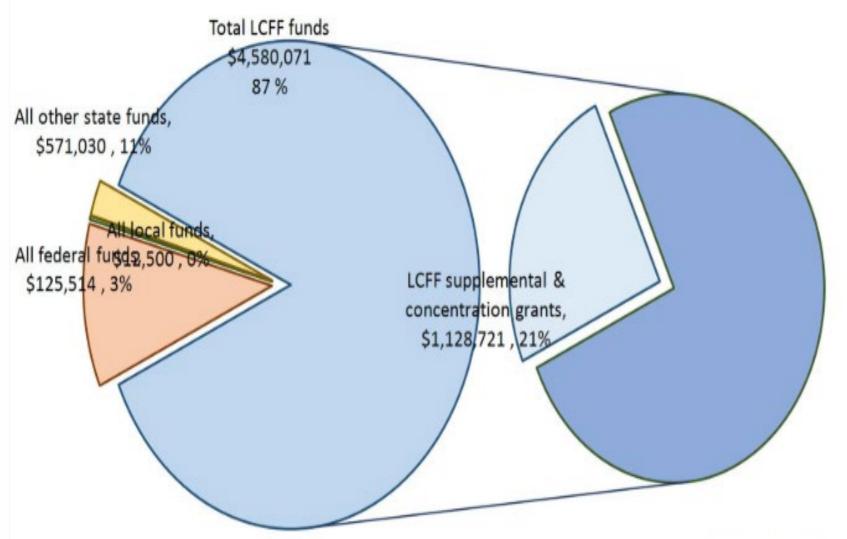

**Budget Overview for the 2024-25 School Year** 

This chart shows the total general purpose revenue Merced Scholars Charter School expects to receive in the coming year from all sources.

The text description for the above chart is as follows: The total revenue projected for Merced Scholars Charter School is \$5,289,115, of which \$4,580,071 is Local Control Funding Formula (LCFF), \$571,030 is other state funds, \$12,500 is local funds, and \$125,514 is federal funds. Of the \$4,580,071 in LCFF Funds, \$1,128,721 is generated based on the enrollment of high needs students (foster youth, English learner, and low-income students).