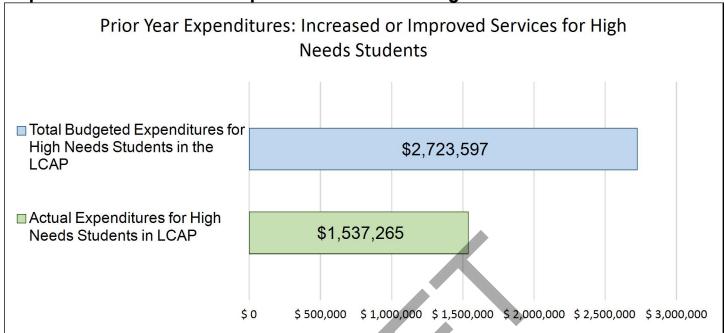

#### Increased or Improved Services for High Needs Students in the LCAP for the 2024-25 School Year

In 2024-25, Merced Scholars Charter School is projecting it will receive \$1,128,721 based on the enrollment of foster youth, English learner, and low-income students. Merced Scholars Charter School must describe how it intends to increase or improve services for high needs students in the LCAP. Merced Scholars Charter School plans to spend \$2,194,837 towards meeting this requirement, as described in the LCAP.

The text description of the above chart is as follows: In 2023-24, Merced Scholars Charter School's LCAP budgeted \$1,254,666 for planned actions to increase or improve services for high needs students. Merced Scholars Charter School actually spent \$769,328 for actions to increase or improve services for high needs students in 2023-24.