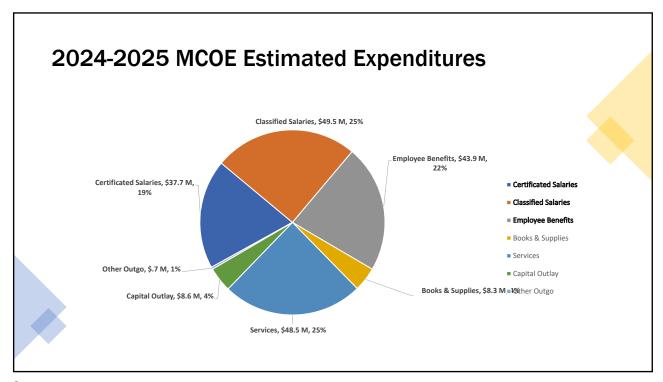

.....

Ed Code 1622 (a)

On or before July 1 of each fiscal year, the county board of education shall adopt an annual budget for the budget year and shall file the budget with the Superintendent, .....

County Board



3

# State Superintendent of Public Instruction COE Budget Approval Process



Superintendent of Schools shall examine the budget to determine

- A. Complies with Criteria and Standards
- B. COE can meet its financial obligations
- C. COE can satisfy its multiyear financial commitments

But not before .......

- Approving the COE LCAP
  - · Adherence to the template
  - Sufficient expenditures in the budget
  - · Adheres to expenditure requirements



Tony Thurmond, SPI







EXPENSES

• Total Estimated Expenditures \$197.1M
• Includes over \$6.5M for capital expenditures







## MCOE - CRITERIA & STANDARDS

- Criterion 1b ADA County Programs
- Criterion 2 LCFF Revenue
- Criterion 3 Salaries & Benefits
- Criterion 4 Other Expenditures

11







## Adopted Budget

Fiscal Year 2024-2025

Steve M. Tietjen, Ed.D County Superintendent of Schools

Public Hearing June 10, 2024

## Merced County Board of Education

Steve M. Tietjen, Ed.D., County Superintendent of Schools

Frederick Honoré

Chairperson

**Dennis Hanks** 

Vice Chairperson

Frank Fagundes

Member

Tim Razzari

Member

Geneva Brett

Member

2024-25 Adopted Budget Report Fiscal Year July 1, 2024 – June 30, 2025 Public Hearing June 10, 2024

# 2024-2025 Adopted Budget Merced County Office of Education June 10, 2024 Table of Contents

| Executive Summary                                      | 1   |
|-