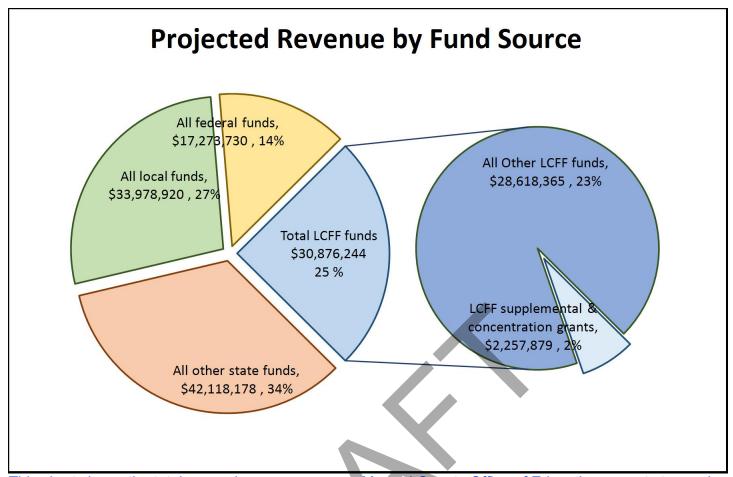

School districts receive funding from different sources: state funds under the Local Control Funding Formula (LCFF), other state funds, local funds, and federal funds. LCFF funds include a base level of funding for all LEAs and extra funding - called "supplemental and concentration" grants - to LEAs based on the enrollment of high needs students (foster youth, English learners, and low-income students).

**Budget Overview for the 2024-25 School Year** 

This chart shows the total general purpose revenue Merced Scholars Charter School expects to receive in the coming year from all sources.

The text description for the above chart is as follows: The total revenue projected for Merced Scholars Charter School is \$5,289,115, of which \$4,580,071 is Local Control Funding Formula (LCFF), \$571,030 is other state funds, \$12,500 is local funds, and \$125,514 is federal funds. Of the \$4,580,071 in LCFF Funds, \$1,128,721 is generated based on the enrollment of high needs students (foster youth, English learner, and low-income students).