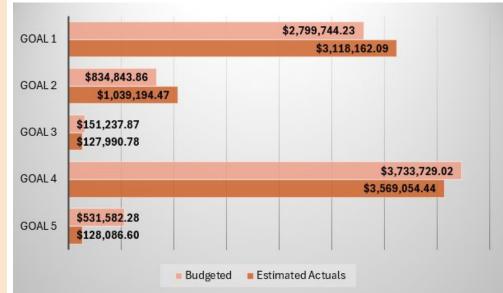

## **Budgeted vs. Estimated Actuals by Goal**

**Budgeted Total = \$5,396,352** 

Actual Est. Expenditures = \$5,061,295

#### **GOAL 1 – Academic Achievement**

- Over budget: Elementary Curriculum
- Under budget: Instructional Support Staff, Arts and Music, Professional Development
- *Of 10 metrics*: 1 was met, 5 made progress towards their targets, and 2 little or no progress, and 2 set baselines for next year

## GOAL 2 - College & Career Ready

- Over budget: None
- *Under budget:* Dual Enrollment, Elective Courses, College Activities, College Materials and Resources, Career Technical Education,
- Of 6 metrics: 3 were met, 1 made progress, and 2 set baselines for next year

## **GOAL 3 – Safe & Supportive School Environment**

- Over budget: None
- Under budget: Positive Behavior Incentives, School Events, Curriculum & Instruction Materials
- Of 7 metrics: 6 were met and 1 made progress

## **GOAL 4 – Improve Attendance**

- Over budget: None
- Under budget: Parent Workshops, School Field Trips, Parent Communication
- Of 7 metrics: 4 were met, and 2 made progress