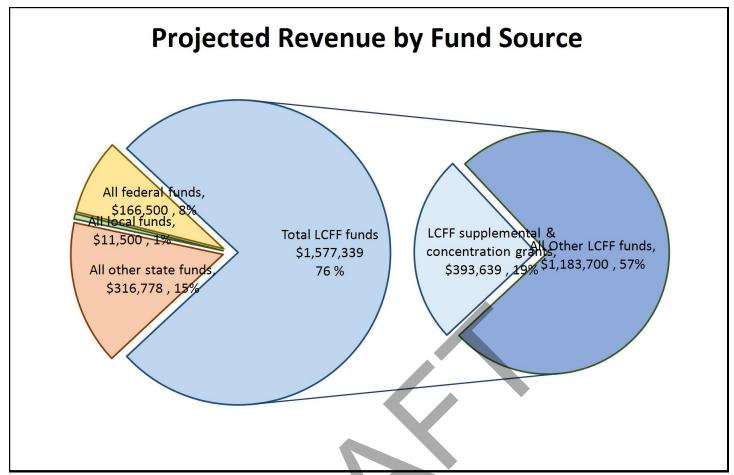

**Budget Overview for the 2024-25 School Year** 

This chart shows the total general purpose revenue Merced Scholars Charter School expects to receive in the coming year from all sources.

The text description for the above chart is as follows: The total revenue projected for Merced Scholars Charter School is \$5,289,115, of which \$4,580,071 is Local Control Funding Formula (LCFF), \$571,030 is other state funds, \$12,500 is local funds, and \$125,514 is federal funds. Of the \$4,580,071 in LCFF Funds, \$1,128,721 is generated based on the enrollment of high needs students (foster youth, English learner, and low-income students).