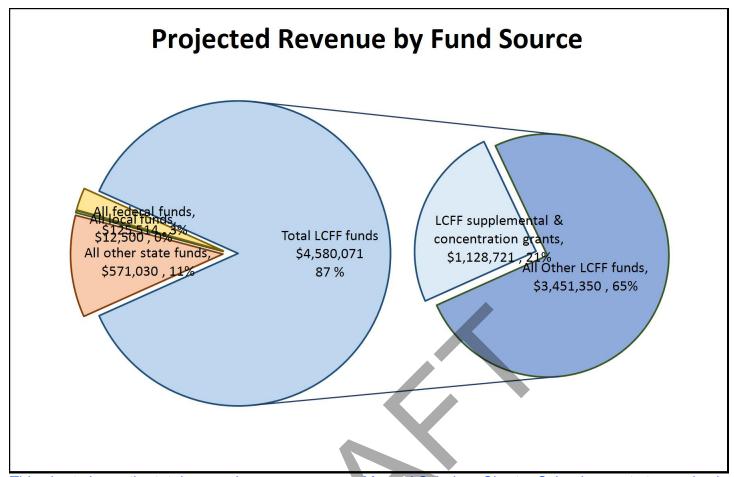

#### **Total Projected Revenue**

\$5,289,115

**Budget Overview for the 2024-25 School Year** 

This chart shows the total general purpose revenue Merced Scholars Charter School expects to receive in the coming year from all sources.

The text description for the above chart is as follows: The total revenue projected for Merced Scholars Charter School is \$5,289,115, of which \$4,580,071 is Local Control Funding Formula (LCFF), \$571,030 is other state funds, \$12,500 is local funds, and \$125,514 is federal funds. Of the \$4,580,071 in LCFF Funds, \$1,128,721 is generated based on the enrollment of high needs students (foster youth, English learner, and low-income students).