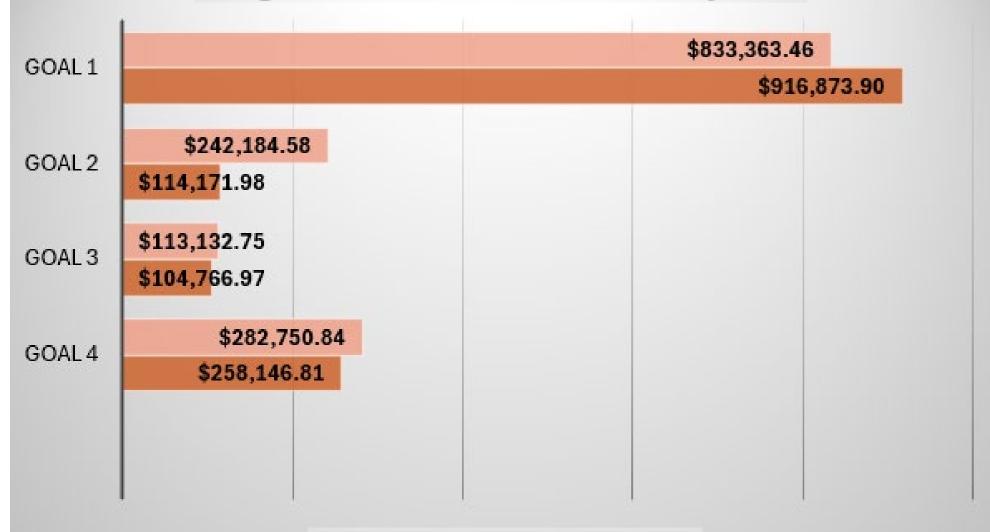

#### Increased or Improved Services for High Needs Students in the LCAP for the 2024-25 School Year

In 2024-25, Merced Scholars Charter School is projecting it will receive \$1,128,721 based on the enrollment of foster youth, English learner, and low-income students. Merced Scholars Charter School must describe how it intends to increase or improve services for high needs students in the LCAP. Merced Scholars Charter School plans to spend \$2,194,837 towards meeting this requirement, as described in the LCAP.

The text description of the above chart is as follows: In 2023-24, Merced Scholars Charter School's LCAP budgeted \$1,254,666 for planned actions to increase or improve services for high needs students. Merced Scholars Charter School actually spent \$769,328 for actions to increase or improve services for high needs students in 2023-24.