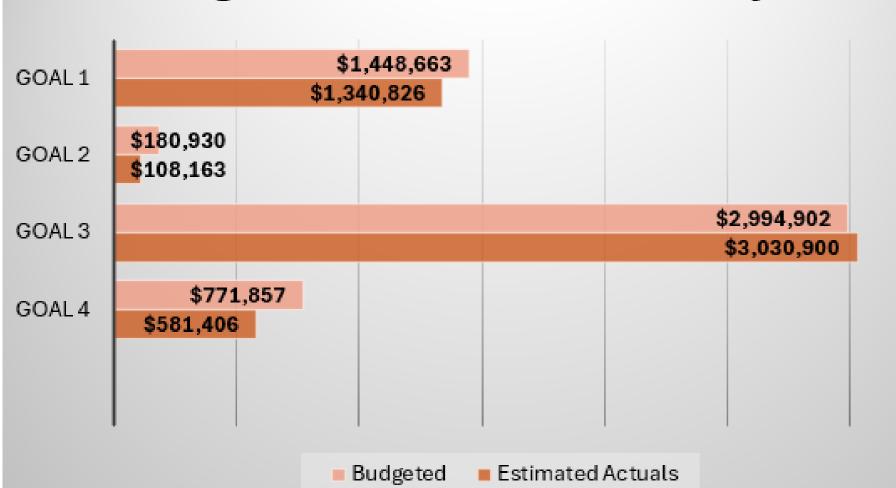

## **Budgeted vs. Estimated Actuals by Goal**

**Budgeted Total = \$5,396,352** 

Actual Est. Expenditures = \$5,061,295

#### **GOAL 1 – Academic Achievement**

- Over budget: Elementary Curriculum
- Under budget: Instructional Support Staff, Arts and Music, Professional Development
- *Of 10 metrics*: 1 was met, 5 made progress towards their targets, and 2 little or no progress, and 2 set baselines for next year

## GOAL 2 - College & Career Ready

- Over budget: None
- *Under budget:* Dual Enrollment, Elective Courses, College Activities, College Materials and Resources, Career Technical Education,
- Of 6 metrics: 3 were met, 1 made progress, and 2 set baselines for next year

## **GOAL 3 – Safe & Supportive School Environment**

- Over budget: None
- Under budget: Positive Behavior Incentives, School Events, Curriculum & Instruction Materials
- Of 7 metrics: 6 were met and 1 made progress

## **GOAL 4 – Improve Attendance**

- Over budget: None
- Under budget: Parent Workshops, School Field Trips, Parent Communication
- Of 7 metrics: 4 were met, and 2 made progress