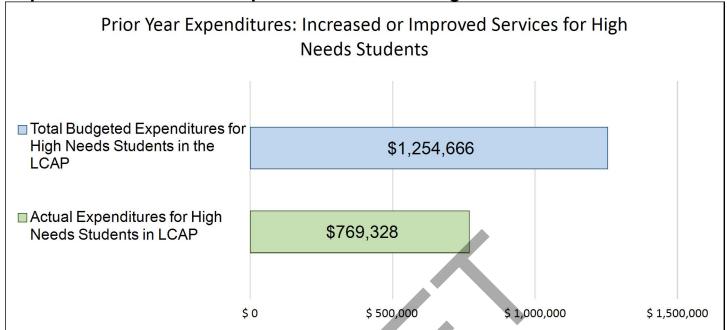

## **LCFF Budget Overview for Parents**

Update on Increased or Improved Services for High Needs Students in 2023-24

This chart compares what Merced Scholars Charter School budgeted last year in the LCAP for actions and services that contribute to increasing or improving services for high needs students with what Merced Scholars Charter School estimates it has spent on actions and services that contribute to increasing or improving services for high needs students in the current year.

The text description of the above chart is as follows: In 2023-24, Merced Scholars Charter School's LCAP budgeted \$1,254,666 for planned actions to increase or improve services for high needs students. Merced Scholars Charter School actually spent \$769,328 for actions to increase or improve services for high needs students in 2023-24.

The difference between the budgeted and actual expenditures of \$-485,338 had the following impact on Merced Scholars Charter School's ability to increase or improve services for high needs students:

The difference in budgeted and estimated actual expenditures was due to receiving less than expected funding based on ADA generation. Some actions were carried out but there were at no cost. The school had anticipated higher than expected enrollment. Additionally, one time funding and other grant monies were used to provide some of the actions and services to students.