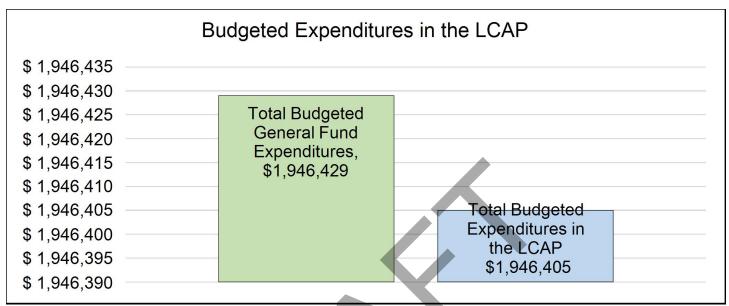

Goals/Actions for 2024/2025 School Year = \$ 1,946,405.38

This chart provides a quick summary of how much Merced Scholars Charter School plans to spend for 2024-25. It shows how much of the total is tied to planned actions and services in the LCAP.

The text description of the above chart is as follows: Merced Scholars Charter School plans to spend \$5,225,200 for the 2024-25 school year. Of that amount, \$5,156,065 is tied to actions/services in the LCAP and \$69,135 is not included in the LCAP. The budgeted expenditures that are not included in the LCAP will be used for the following: