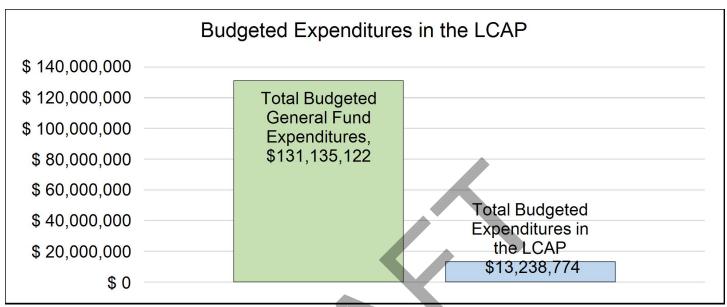

This chart provides a quick summary of how much Merced Scholars Charter School plans to spend for 2024-25. It shows how much of the total is tied to planned actions and services in the LCAP.

The text description of the above chart is as follows: Merced Scholars Charter School plans to spend \$5,225,200 for the 2024-25 school year. Of that amount, \$5,156,065 is tied to actions/services in the LCAP and \$69,135 is not included in the LCAP. The budgeted expenditures that are not included in the LCAP will be used for the following: