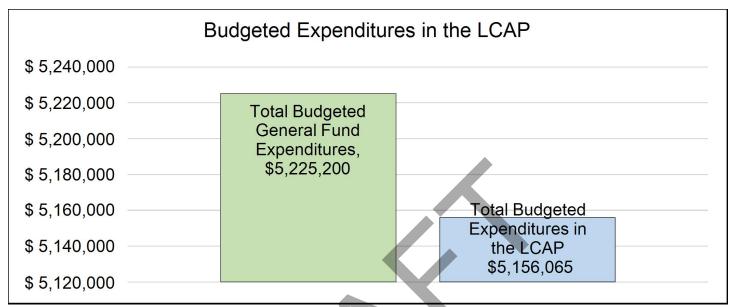

#### **Total Budgeted Funds in LCAP**

\$5,156,066

This chart provides a quick summary of how much Merced Scholars Charter School plans to spend for 2024-25. It shows how much of the total is tied to planned actions and services in the LCAP.

The text description of the above chart is as follows: Merced Scholars Charter School plans to spend \$5,225,200 for the 2024-25 school year. Of that amount, \$5,156,065 is tied to actions/services in the LCAP and \$69,135 is not included in the LCAP. The budgeted expenditures that are not included in the LCAP will be used for the following: