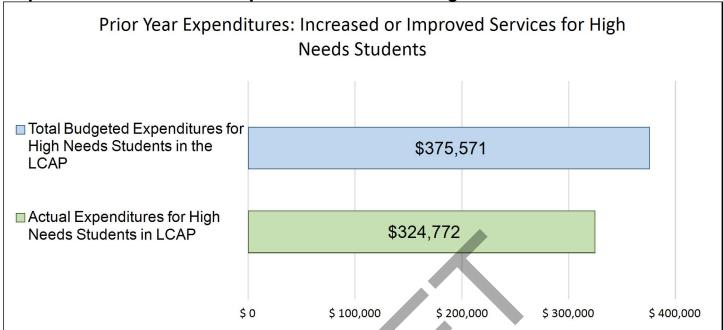

Increased or Improved Services for Foster Youth, English Learners, and Low Income Students

Min. requirement = 24.956% + 1.352% Carryover = 26.308% Planned actions - \$449,624 or 28.505%