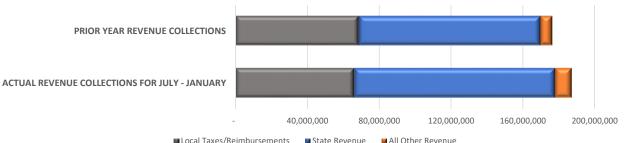

# 2. ACTUAL REVENUE RECEIVED THROUGH JANUARY COMPARED TO THE PRIOR YEAR

Local Taxes/Reimbursements State Revenue

|                           | Actual Revenue<br>Collections | Prior Year Revenue<br>Collections | Current Year<br>Compared to | COMPARED <sup>®</sup><br>PERIOD, TOTAL |
|---------------------------|-------------------------------|-----------------------------------|-----------------------------|----------------------------------------|
|                           | For July - January            | For July - January                | Last Year                   |                                        |
| ocal Taxes/Reimbursements | 66,121,342                    | 68,617,006                        | <b>v</b> (2,495,664)        | <br>\$10,74                            |
| State Revenue             | 111,774,362                   | 101,238,686                       | 10,535,676                  | <br>יי,,טבר                            |
| All Other Revenue         | 9,327,720                     | 6,620,342                         | <b>a</b> 2,707,378          | HIGHER THAN                            |
| Total Revenue             | 187,223,424                   | 176,476,034                       | 10,747,390                  | YE                                     |
|                           | -                             | -                                 | -                           |                                        |

47,390 THE PREVIOUS AR

TO THE SAME **REVENUES ARE** 

Fiscal year-to-date General Fund revenue collected totaled \$187,223,424 through January, which is \$10,747,390 or 6.1% higher than the amount collected last year. The largest difference in revenue when comparing current year-to-date revenue collected through January to the same period last year is unrestricted grants in aid revenue coming in \$8,384,696 higher compared to the previous year, followed by local taxes coming in -\$2,432,254 lower.