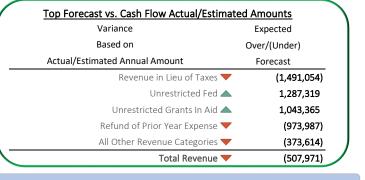

# 3. POSSIBLE CASH FLOW VARIANCE FROM FORECAST DUE TO FYTD ACTUAL RESULTS

|                              |                     |                | Cash Flow        | Current Year     |
|------------------------------|---------------------|----------------|------------------|------------------|
| CURRENT YEAR-TO-DATE REVENUE |                     | Forecast       | Actual/Estimated | Forecast         |
| COLLECTIONS INDICATE A       |                     | Annual Revenue | Calculated       | Compared to      |
| ¢507.071                     |                     | Estimates      | Annual Amount    | Actual/Estimated |
| \$507,971                    | Loc. Taxes/Reimbur. | 139,386,811    | 139,283,304      | (103,507)        |
| UNFAVORABLE COMPARED TO      | State Revenue       | 190,469,985    | 191,092,255      | 622,270          |
| FORECAST                     | All Other Revenue   | 46,657,603     | 45,630,869       | (1,026,734)      |
|                              | Total Revenue       | 376,514,399    | 376,006,428      | (507,971)        |

The top two categories (revenue in lieu of taxes and unrestricted fed), represents 40.1% of the variance between current revenue estimates and the amounts projected in the five year forecast.

The total variance of \$507,971 (current revenue estimates vs. amounts projected in the five year forecast) is equal to .13% forecast annual revenue

# 4. REVENUE VARIANCE ANALYSIS OF POTENTIAL IMPACT

Results through January indicate an unfavorable variance of \$507,971 compared to the forecast total annual revenue. This means the forecast cash balance could be reduced.