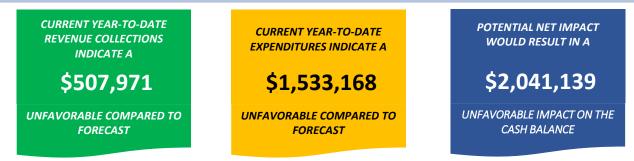

#### 1. ACTUAL COMPARED TO FORECAST VARIANCE AND NET FAVORABILITY ANALYSIS

# 2. VARIANCE AND CASH BALANCE COMPARISON

current monthly cash flow estimates a june 30, 2024 cash balance of \$103,441,147

Current monthly cash flow estimates, including actual data through January indicate that the June 30, 2024 cash balance will be \$103,441,147, which is \$2,041,139 less than the five year forecast of \$105,482,286.

June 30 ESTIMATED CASH BALANCE IS \$(2,041,139) LESS THAN THE FORECAST/BUDGET AMOUNT

# 3. POSSIBLE CASH FLOW VARIANCE FROM FORECAST DUE TO FYTD ACTUAL RESULTS

|                              |                     |                | Cash Flow        | Current Year     |
|------------------------------|---------------------|----------------|------------------|------------------|
| CURRENT YEAR-TO-DATE REVENUE |                     | Forecast       | Actual/Estimated | Forecast         |
| COLLECTIONS INDICATE A       |                     | Annual Revenue | Calculated       | Compared to      |
| ¢507.071                     |                     | Estimates      | Annual Amount    | Actual/Estimated |
| \$507,971                    | Loc. Taxes/Reimbur. | 139,386,811    | 139,283,304      | (103,507)        |
| UNFAVORABLE COMPARED TO      | State Revenue       | 190,469,985    | 191,092,255      | 622,270          |
| FORECAST                     | All Other Revenue   | 46,657,603     | 45,630,869       | (1,026,734)      |
|                              | Total Revenue       | 376,514,399    | 376,006,428      | (507,971)        |

The top two categories (revenue in lieu of taxes and unrestricted fed), represents 40.1% of the variance between current revenue estimates and the amounts projected in the five year forecast.

The total variance of \$507,971 (current revenue estimates vs. amounts projected in the five year forecast) is equal to .13% forecast annual revenue

# 4. REVENUE VARIANCE ANALYSIS OF POTENTIAL IMPACT

Results through January indicate an unfavorable variance of \$507,971 compared to the forecast total annual revenue. This means the forecast cash balance could be reduced.

The fiscal year is 58% complete. Monthly cash flow, comprised of 7 actual months plus 5 estimated months indicates revenue totaling \$376,006,428 which is -\$507,971 less than total revenue projected in the district's current forecast of \$376,514,399

#### 3. POSSIBLE CASH FLOW VARIANCE FROM FORECAST DUE TO FYTD ACTUAL RESULTS

|                                                                                                  | (                      |                                | Cash Flow                    | Forecasted         |
|--------------------------------------------------------------------------------------------------|------------------------|--------------------------------|------------------------------|--------------------|
| CURRENT YEAR-TO-DATE                                                                             |                        | Forecasted                     | Actual/Estimated             | amount             |
| EXPENDITURES INDICATE A                                                                          |                        | Annual                         | Calculated                   | compared to        |
|                                                                                                  |                        | Expenses                       | Annual Amount                | Actual/Estimated   |
| \$1,533,168                                                                                      | Salaries and Benefits  | 314,153,409                    | 311,309,354 🔻                | (2,844,054         |
|                                                                                                  | Purchased Services     | 30,292,769                     | 33,164,514 🔺                 | 2,871,745          |
| UNFAVORABLE COMPARED TO                                                                          | All Other Expenses     | 22,081,207                     | 23,586,684 🔺                 | 1,505,477          |
| FORECAST                                                                                         | Total Expenditures     | 366,527,384                    | 368,060,552 🔺                | 1,533,168          |
|                                                                                                  |                        | Tan Farmatan                   | Cash Elaw Astual/Estimat     |                    |
|                                                                                                  | (                      | TOP Forecast vs.<br>Varia      | Cash Flow Actual/Estimat     | Expected           |
|                                                                                                  |                        | Base                           |                              | Over/(Under)       |
| e top two categories (regular certified salaries and pu                                          |                        | Actual/Estimated               |                              | Forecast           |
| resents 33.5% of the variance between current expe<br>ounts projected in the five year forecast. | ense estimates and the | ···· , ··· ···                 | Regular Certified Salaries 🔻 | (3,134,25          |
| ounts projected in the live year forecast.                                                       |                        |                                | Pupil Transportation <b></b> | 2,620,27           |
| e total variance of \$1,533,168 (current expense estir                                           | nates vs. amounts      | Insurance Certified            |                              | 1,492,354          |
| rojected in the five year forecast) is equal to .4% of the total Forecasted nnual expenses.      |                        | Retirement Certified 🗸         |                              | (1,453,01          |
|                                                                                                  |                        | All Other Expense Categories 🔺 |                              | 2,007,81           |
|                                                                                                  |                        |                                | Total Expenses 🔺             | 1,533,16           |
| . EXPENDITURE VARIANCE ANALYSIS OF POTEN                                                         | ITIAL IMPACT           |                                |                              |                    |
|                                                                                                  |                        | \$400,000,000                  | FY 2024<br>Forecast          | FY 2024<br>Monthly |
|                                                                                                  |                        |                                | Annual Total,                | CashFlow           |
|                                                                                                  |                        |                                | \$366, 27, 384               | Total,             |
| Desults through language indicate that I                                                         | Final Vers 2024        | \$350,000,000                  |                              | 368,060,552        |
| Results through January indicate that                                                            |                        |                                |                              |                    |
| actual/estimated expenditures could to                                                           |                        | \$300,000,000                  |                              | Remaining          |
| which has a unfavorable expenditure variance of \$1,533,168.                                     |                        | \$500,000,000                  |                              | Months             |
| This means the forecast cash balance c                                                           | ould be reduced.       |                                |                              | Estimated          |
|                                                                                                  |                        | \$250,000,000                  |                              |                    |
|                                                                                                  |                        |                                |                              |                    |
|                                                                                                  |                        |                                |                              |                    |
|                                                                                                  |                        | \$200,000,000                  |                              |                    |
|                                                                                                  |                        |                                | Forecast Total               |                    |
|                                                                                                  |                        | ¢150.000.000                   |                              |                    |
|                                                                                                  |                        | \$150,000,000                  |                              |                    |

The fiscal year is approximately 58% complete. Monthly cash flow, comprised of 7 actual months plus 5 estimated months indicates expenditures totaling \$368,060,552 which is \$1,533,168 more than total expenditures projected in the district's current forecast of \$366,527,384