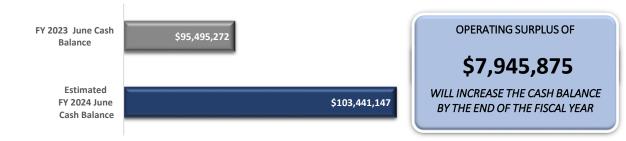

# 3. FISCAL YEAR 2024 REVENUE SHORTFALL/SURPLUS ANALYSIS (BASED UPON ACTUAL/ESTIMATED VARIANCE)

Current cash flow monthly trend-estimates indicate this year's ending June 30 cash balance will INCREASE \$7,945,875 compared to last fiscal year ending June 30. This surplus outcome is the result of the cash flow revenue estimate of \$376,006,428 totaling more than estimated cash flow expenditures of \$368,060,552.