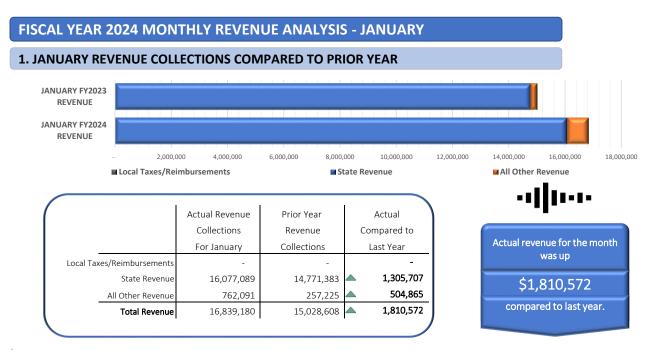

0

Overall total revenue for January is up 12.% (\$1,810,572). The largest change in this January's revenue collected compared to January of FY2023 is higher unrestricted grants in aid (\$1,137,718) and higher refund of prior year expense (\$435,132). A single month's results can be skewed compared to a prior year because of the timing of revenue received. The fiscal year-to-date results, when involving additional months of revenue activity can provide more insight.

# 2. ACTUAL REVENUE RECEIVED THROUGH JANUARY COMPARED TO THE PRIOR YEAR

Local Taxes/Reimbursements State Revenue

|                           | Actual Revenue<br>Collections | Prior Year Revenue<br>Collections | Current Year<br>Compared to | COMPARED <sup>®</sup><br>PERIOD, TOTAL |
|---------------------------|-------------------------------|-----------------------------------|-----------------------------|----------------------------------------|
|                           | For July - January            | For July - January                | Last Year                   |                                        |
| ocal Taxes/Reimbursements | 66,121,342                    | 68,617,006                        | <b>v</b> (2,495,664)        | <br>\$10,74                            |
| State Revenue             | 111,774,362                   | 101,238,686                       | 10,535,676                  | <br>יי,,טבר                            |
| All Other Revenue         | 9,327,720                     | 6,620,342                         | <b>a</b> 2,707,378          | HIGHER THAN                            |
| Total Revenue             | 187,223,424                   | 176,476,034                       | 10,747,390                  | YE                                     |
|                           | -                             | -                                 | -                           |                                        |

47,390 THE PREVIOUS AR

TO THE SAME **REVENUES ARE** 

Fiscal year-to-date General Fund revenue collected totaled \$187,223,424 through January, which is \$10,747,390 or 6.1% higher than the amount collected last year. The largest difference in revenue when comparing current year-to-date revenue collected through January to the same period last year is unrestricted grants in aid revenue coming in \$8,384,696 higher compared to the previous year, followed by local taxes coming in -\$2,432,254 lower.