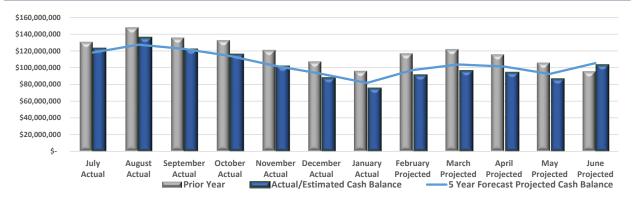

# 2. VARIANCE AND CASH BALANCE COMPARISON

current monthly cash flow estimates a june 30, 2024 cash balance of \$103,441,147

Current monthly cash flow estimates, including actual data through January indicate that the June 30, 2024 cash balance will be \$103,441,147, which is \$2,041,139 less than the five year forecast of \$105,482,286.

June 30 ESTIMATED CASH BALANCE IS \$(2,041,139) LESS THAN THE FORECAST/BUDGET AMOUNT