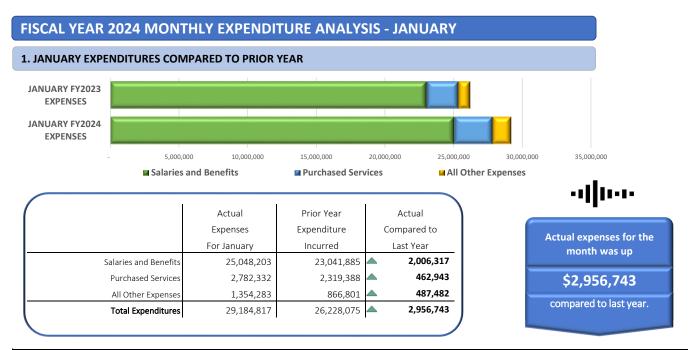

Overall total expenses for January are up 11.3% (\$2,956,743). The largest change in this January's expenses compared to January of FY2023 is higher insurance certified (\$604,678), higher regular certified salaries (\$568,420) and higher pupil transportation (\$486,013). A single month's results can be skewed compared to a prior year because of the timing when expenses are incurred. The fiscal year-to-date results, when involving additional months of expense activity can provide more insight.

#### 2. ACTUAL EXPENSES INCURRED THROUGH JANUARY COMPARED TO THE PRIOR YEAR

|                       | Actual             | Prior Year   | Actual             |  |
|-----------------------|--------------------|--------------|--------------------|--|
|                       | Expenses           | Expenditures | Compared to        |  |
|                       | For July - January | Incurred     | Last Year          |  |
| Salaries and Benefits | 174,008,224        | 159,479,320  | <b>1</b> 4,528,904 |  |
| Purchased Services    | 18,254,535         | 14,438,018   | <b>a</b> 3,816,518 |  |
| All Other Expenses    | 14,867,155         | 10,848,650   | 4,018,504          |  |
| Total Expenditures    | 207,129,914        | 184,765,988  | <b>22,363,926</b>  |  |

| C | ompared to the same period,<br>total expenditures are |
|---|-------------------------------------------------------|
| ( | \$22,363,926                                          |
| ł | nigher than the previous year                         |

Fiscal year-to-date General Fund expenses totaled \$207,129,914 through January, which is \$22,363,926 or 12.1% higher than the amount expended last year. The largest difference in expenditures when comparing current year-to-date expenditures through January to the same period last year is that regular certified salaries costs are \$4,586,956 higher compared to the previous year, followed by insurance certified coming in \$4,096,427 higher and textbooks coming in \$2,977,024 higher.