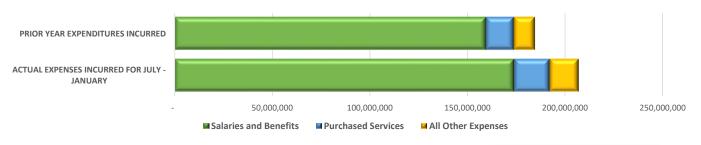

#### 2. ACTUAL EXPENSES INCURRED THROUGH JANUARY COMPARED TO THE PRIOR YEAR

|                       | Actual             | Prior Year   | Actual             |  |
|-----------------------|--------------------|--------------|--------------------|--|
|                       | Expenses           | Expenditures | Compared to        |  |
|                       | For July - January | Incurred     | Last Year          |  |
| Salaries and Benefits | 174,008,224        | 159,479,320  | <b>1</b> 4,528,904 |  |
| Purchased Services    | 18,254,535         | 14,438,018   | <b>a</b> 3,816,518 |  |
| All Other Expenses    | 14,867,155         | 10,848,650   | 4,018,504          |  |
| Total Expenditures    | 207,129,914        | 184,765,988  | <b>22,363,926</b>  |  |

| C | ompared to the same period,<br>total expenditures are |
|---|-------------------------------------------------------|
| ( | \$22,363,926                                          |
| ł | nigher than the previous year                         |

Fiscal year-to-date General Fund expenses totaled \$207,129,914 through January, which is \$22,363,926 or 12.1% higher than the amount expended last year. The largest difference in expenditures when comparing current year-to-date expenditures through January to the same period last year is that regular certified salaries costs are \$4,586,956 higher compared to the previous year, followed by insurance certified coming in \$4,096,427 higher and textbooks coming in \$2,977,024 higher.