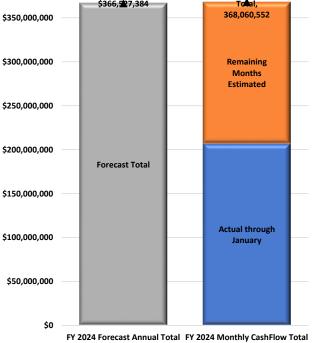

#### 3. POSSIBLE CASH FLOW VARIANCE FROM FORECAST DUE TO FYTD ACTUAL RESULTS

|                                                                                                  | (                      |                                | Cash Flow                    | Forecasted         |
|--------------------------------------------------------------------------------------------------|------------------------|--------------------------------|------------------------------|--------------------|
| CURRENT YEAR-TO-DATE                                                                             |                        | Forecasted                     | Actual/Estimated             | amount             |
| EXPENDITURES INDICATE A                                                                          |                        | Annual                         | Calculated                   | compared to        |
|                                                                                                  |                        | Expenses                       | Annual Amount                | Actual/Estimated   |
| \$1,533,168                                                                                      | Salaries and Benefits  | 314,153,409                    | 311,309,354 🔻                | (2,844,054         |
|                                                                                                  | Purchased Services     | 30,292,769                     | 33,164,514 🔺                 | 2,871,745          |
| UNFAVORABLE COMPARED TO                                                                          | All Other Expenses     | 22,081,207                     | 23,586,684 🔺                 | 1,505,477          |
| FORECAST                                                                                         | Total Expenditures     | 366,527,384                    | 368,060,552 🔺                | 1,533,168          |
|                                                                                                  |                        | Tan Farmatan                   | Cash Elaw Astual/Estimat     |                    |
|                                                                                                  | (                      | TOP Forecast vs.<br>Varia      | Cash Flow Actual/Estimat     | Expected           |
|                                                                                                  |                        | Base                           |                              | Over/(Under)       |
| e top two categories (regular certified salaries and pu                                          |                        | Actual/Estimated               |                              | Forecast           |
| resents 33.5% of the variance between current expe<br>ounts projected in the five year forecast. | ense estimates and the | ···· , ··· ···                 | Regular Certified Salaries 🔻 | (3,134,25          |
| ounts projected in the live year forecast.                                                       |                        |                                | Pupil Transportation <b></b> | 2,620,27           |
| e total variance of \$1,533,168 (current expense estir                                           | nates vs. amounts      | Insurance Certified            |                              | 1,492,354          |
| rojected in the five year forecast) is equal to .4% of the total Forecasted nnual expenses.      |                        | Retirement Certified 🗸         |                              | (1,453,01          |
|                                                                                                  |                        | All Other Expense Categories 🔺 |                              | 2,007,81           |
|                                                                                                  |                        |                                | Total Expenses 🔺             | 1,533,16           |
| . EXPENDITURE VARIANCE ANALYSIS OF POTEN                                                         | ITIAL IMPACT           |                                |                              |                    |
|                                                                                                  |                        | \$400,000,000                  | FY 2024<br>Forecast          | FY 2024<br>Monthly |
|                                                                                                  |                        |                                | Annual Total,                | CashFlow           |
|                                                                                                  |                        |                                | \$366, 27, 384               | Total,             |
| Desults through language indicate that I                                                         | Final Vers 2024        | \$350,000,000                  |                              | 368,060,552        |
| Results through January indicate that                                                            |                        |                                |                              |                    |
| actual/estimated expenditures could to                                                           |                        | \$300,000,000                  |                              | Remaining          |
| which has a unfavorable expenditure variance of \$1,533,168.                                     |                        | \$500,000,000                  |                              | Months             |
| This means the forecast cash balance c                                                           | ould be reduced.       |                                |                              | Estimated          |
|                                                                                                  |                        | \$250,000,000                  |                              |                    |
|                                                                                                  |                        |                                |                              |                    |
|                                                                                                  |                        |                                |                              |                    |
|                                                                                                  |                        | \$200,000,000                  |                              |                    |
|                                                                                                  |                        |                                | Forecast Total               |                    |
|                                                                                                  |                        | ¢150.000.000                   |                              |                    |
|                                                                                                  |                        | \$150,000,000                  |                              |                    |

The fiscal year is approximately 58% complete. Monthly cash flow, comprised of 7 actual months plus 5 estimated months indicates expenditures totaling \$368,060,552 which is \$1,533,168 more than total expenditures projected in the district's current forecast of \$366,527,384