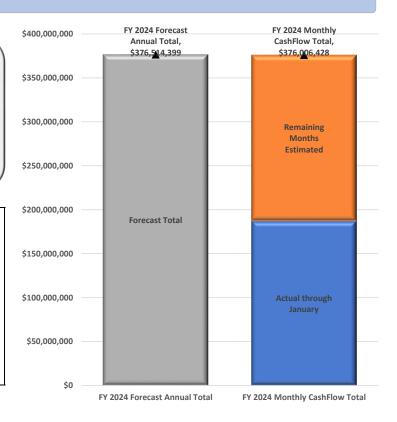

The fiscal year is 58% complete. Monthly cash flow, comprised of 7 actual months plus 5 estimated months indicates revenue totaling \$376,006,428 which is -\$507,971 less than total revenue projected in the district's current forecast of \$376,514,399

# 3. FISCAL YEAR 2024 REVENUE SHORTFALL/SURPLUS ANALYSIS (BASED UPON ACTUAL/ESTIMATED VARIANCE)

Current cash flow monthly trend-estimates indicate this year's ending June 30 cash balance will INCREASE \$7,945,875 compared to last fiscal year ending June 30. This surplus outcome is the result of the cash flow revenue estimate of \$376,006,428 totaling more than estimated cash flow expenditures of \$368,060,552.