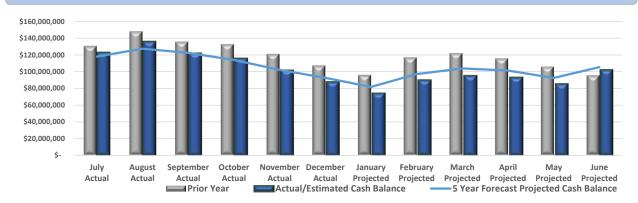

#### 2. VARIANCE AND CASH BALANCE COMPARISON

CURRENT MONTHLY CASH FLOW ESTIMATES A JUNE 30, 2024 CASH BALANCE OF

\$102,399,682

Current monthly cash flow estimates, including actual data through December indicate that the June 30, 2024 cash balance will be \$102,399,682, which is \$3,082,604 less than the five year forecast of \$105,482,286.

June 30 ESTIMATED CASH
BALANCE IS
\$(3,082,604)
LESS THAN THE
FORECAST/BUDGET AMOUNT