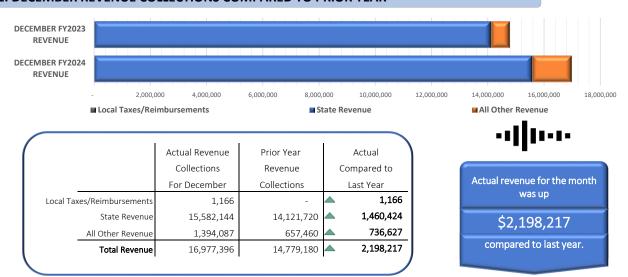

#### 1. DECEMBER REVENUE COLLECTIONS COMPARED TO PRIOR YEAR

Overall total revenue for December is up 14.9% (\$2,198,217). The largest change in this December's revenue collected compared to December of FY2023 is higher unrestricted grants in aid (\$1,266,727) and higher other revenue not above (\$961,254). A single month's results can be skewed compared to a prior year because of the timing of revenue received. The fiscal year-to-date results, when involving additional months of revenue activity can provide more insight.

COMPARED TO THE SAME PERIOD, TOTAL REVENUES ARE

\$8,936,818

HIGHER THAN THE PREVIOUS YEAR

Fiscal year-to-date General Fund revenue collected totaled \$170,384,244 through December, which is \$8,936,818 or 5.5% higher than the amount collected last year. The largest difference in revenue when comparing current year-to-date revenue collected through December to the same period last year is unrestricted grants in aid revenue coming in \$7,246,978 higher compared to the previous year, followed by local taxes coming in -\$2,432,254 lower.