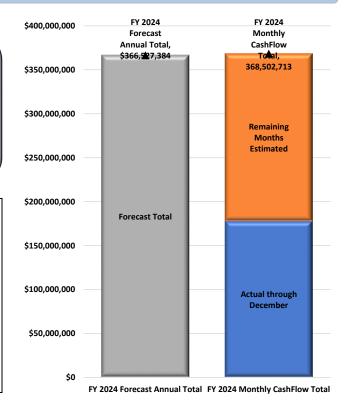

#### 4. EXPENDITURE VARIANCE ANALYSIS OF POTENTIAL IMPACT

Results through December indicate that Fiscal Year 2024 actual/estimated expenditures could total \$368,502,713 which has a unfavorable expenditure variance of \$1,975,329. This means the forecast cash balance could be reduced.

The fiscal year is approximately 50% complete. Monthly cash flow, comprised of 6 actual months plus 6 estimated months indicates expenditures totaling \$368,502,713 which is \$1,975,329 more than total expenditures projected in the district's current forecast of \$366,527,384