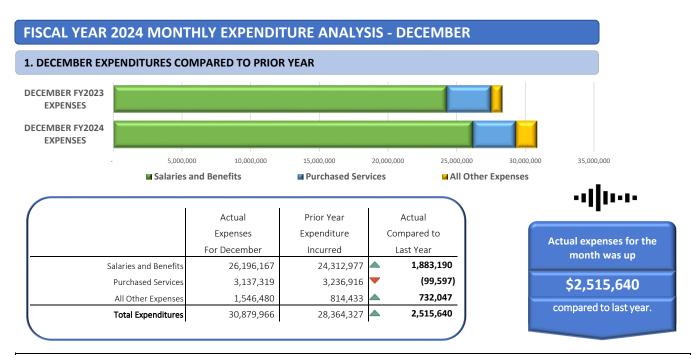

0

Overall total expenses for December are up 8.9% (\$2,515,640). The largest change in this December's expenses compared to December of FY2023 is lower professional and technical services (-\$755,503), higher pupil transportation (\$587,782) and higher insurance certified (\$517,690). A single month's results can be skewed compared to a prior year because of the timing when expenses are incurred. The fiscal year-to-date results, when involving additional months of expense activity can provide more insight.

#### 2. ACTUAL EXPENSES INCURRED THROUGH DECEMBER COMPARED TO THE PRIOR YEAR

| (                     | Actual              | Prior Year   | Actual             |  |
|-----------------------|---------------------|--------------|--------------------|--|
|                       | Expenses            | Expenditures | Compared to        |  |
|                       | For July - December | Incurred     | Last Year          |  |
| Salaries and Benefits | 148,960,021         | 136,437,435  | <b>12,522,586</b>  |  |
| Purchased Services    | 15,472,204          | 12,118,629   | <b>3,353,574</b>   |  |
| All Other Expenses    | 13,512,872          | 9,981,849    | <b>3,531,023</b>   |  |
| Total Expenditures    | 177,945,097         | 158,537,913  | <b>1</b> 9,407,183 |  |
|                       |                     |              |                    |  |

Compared to the same period, total expenditures are

\$19,407,183

higher than the previous year

Fiscal year-to-date General Fund expenses totaled \$177,945,097 through December, which is \$19,407,183 or 12.2% higher than the amount expended last year. The largest difference in expenditures when comparing current year-to-date expenditures through December to the same period last year is that regular certified salaries costs are \$4,018,536 higher compared to the previous year, followed by insurance certified coming in \$3,491,749 higher and textbooks coming in \$2,986,065 higher.