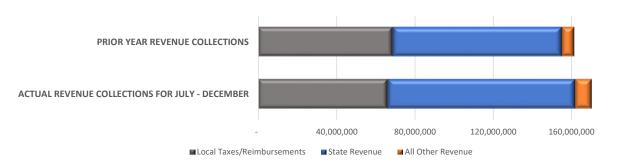

#### 2. ACTUAL REVENUE RECEIVED THROUGH DECEMBER COMPARED TO THE PRIOR YEAR

|   |            |                   |                     |                     |              | _ |
|---|------------|-------------------|---------------------|---------------------|--------------|---|
| - |            |                   | Actual Revenue      | Prior Year Revenue  | Current Year |   |
|   |            |                   | Collections         | Collections         | Compared to  |   |
| ı | _          |                   | For July - December | For July - December | Last Year    |   |
| ı | Local Taxe | es/Reimbursements | 66,121,342          | 68,617,006          | (2,495,664)  |   |
|   |            | State Revenue     | 95,697,273          | 86,467,303          | 9,229,970    |   |
| ı |            | All Other Revenue | 8,565,630           | 6,363,117           | 2,202,513    |   |
| 1 | _          | Total Revenue     | 170,384,244         | 161,447,426         | 8,936,818    |   |
|   |            |                   |                     |                     |              |   |

COMPARED TO THE SAME PERIOD, TOTAL REVENUES ARE

\$8,936,818

HIGHER THAN THE PREVIOUS YEAR

Fiscal year-to-date General Fund revenue collected totaled \$170,384,244 through December, which is \$8,936,818 or 5.5% higher than the amount collected last year. The largest difference in revenue when comparing current year-to-date revenue collected through December to the same period last year is unrestricted grants in aid revenue coming in \$7,246,978 higher compared to the previous year, followed by local taxes coming in -\$2,432,254 lower.