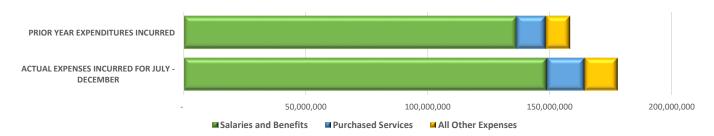

#### 2. ACTUAL EXPENSES INCURRED THROUGH DECEMBER COMPARED TO THE PRIOR YEAR

| (                     | Actual              | Prior Year   | Actual             |  |
|-----------------------|---------------------|--------------|--------------------|--|
|                       | Expenses            | Expenditures | Compared to        |  |
|                       | For July - December | Incurred     | Last Year          |  |
| Salaries and Benefits | 148,960,021         | 136,437,435  | <b>12,522,586</b>  |  |
| Purchased Services    | 15,472,204          | 12,118,629   | <b>3,353,574</b>   |  |
| All Other Expenses    | 13,512,872          | 9,981,849    | <b>3,531,023</b>   |  |
| Total Expenditures    | 177,945,097         | 158,537,913  | <b>1</b> 9,407,183 |  |
|                       |                     |              |                    |  |

Compared to the same period, total expenditures are

\$19,407,183

higher than the previous year

Fiscal year-to-date General Fund expenses totaled \$177,945,097 through December, which is \$19,407,183 or 12.2% higher than the amount expended last year. The largest difference in expenditures when comparing current year-to-date expenditures through December to the same period last year is that regular certified salaries costs are \$4,018,536 higher compared to the previous year, followed by insurance certified coming in \$3,491,749 higher and textbooks coming in \$2,986,065 higher.