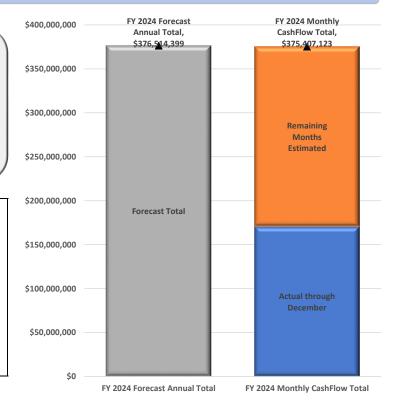

#### 3. FISCAL YEAR 2024 REVENUE SHORTFALL/SURPLUS ANALYSIS (BASED UPON ACTUAL/ESTIMATED VARIANCE)

**OPERATING SURPLUS OF** 

\$6,904,410

WILL INCREASE THE CASH BALANCE BY THE END OF THE FISCAL YEAR

Current cash flow monthly trend-estimates indicate this year's ending June 30 cash balance will INCREASE \$6,904,410 compared to last fiscal year ending June 30. This surplus outcome is the result of the cash flow revenue estimate of \$375,407,123 totaling more than estimated cash flow expenditures of \$368,502,713.

The fiscal year is 50% complete. Monthly cash flow, comprised of 6 actual months plus 6 estimated months indicates revenue totaling \$375,407,123 which is -\$1,107,276 less than total revenue projected in the district's current forecast of \$376,514,399