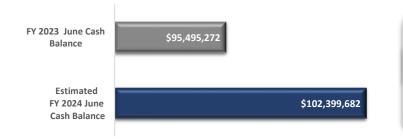

#### 2. VARIANCE AND CASH BALANCE COMPARISON

CURRENT MONTHLY CASH FLOW ESTIMATES A JUNE 30, 2024 CASH BALANCE OF

\$102,399,682

Current monthly cash flow estimates, including actual data through December indicate that the June 30, 2024 cash balance will be \$102,399,682, which is \$3,082,604 less than the five year forecast of \$105,482,286.

June 30 ESTIMATED CASH
BALANCE IS
\$(3,082,604)
LESS THAN THE
FORECAST/BUDGET AMOUNT