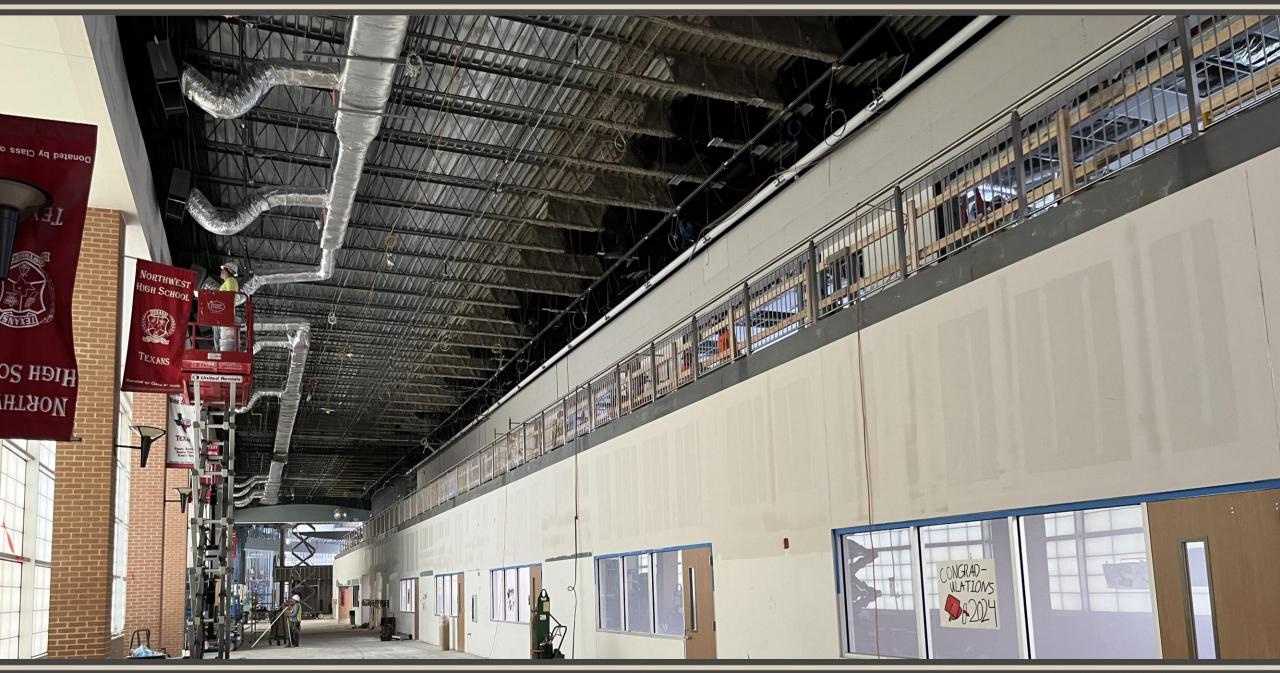

### Northwest HS – Renovations & Additions

#### Start of 2024-2025 School Year:

- Turn over Orchestra Room, New Library, 800 & 900 Hallway and Special Educations Classrooms.

Continue on West Side Administration Suite, Arena and New Athletics Areas.