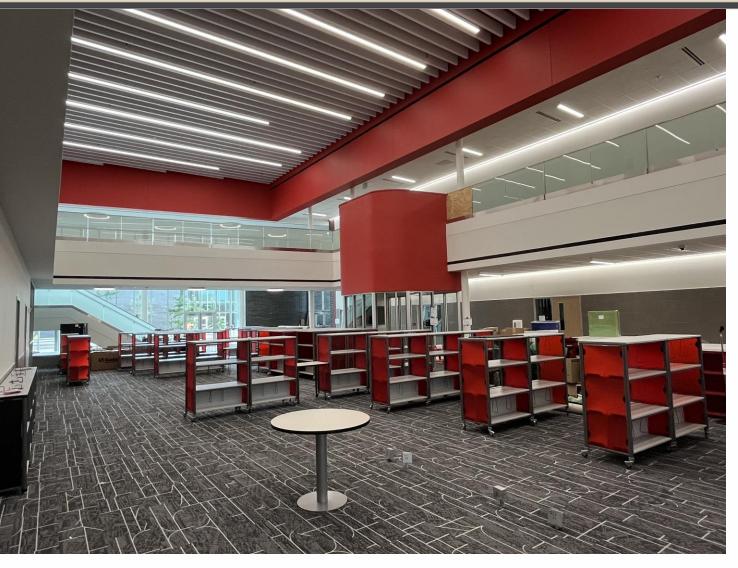

### Northwest HS – Renovations & Additions

#### Start of 2024-2025 School Year:

- Turn over Orchestra Room, New Library, 800 & 900 Hallway and Special Educations Classrooms.

Continue on West Side Administration Suite, Arena and New Athletics Areas.