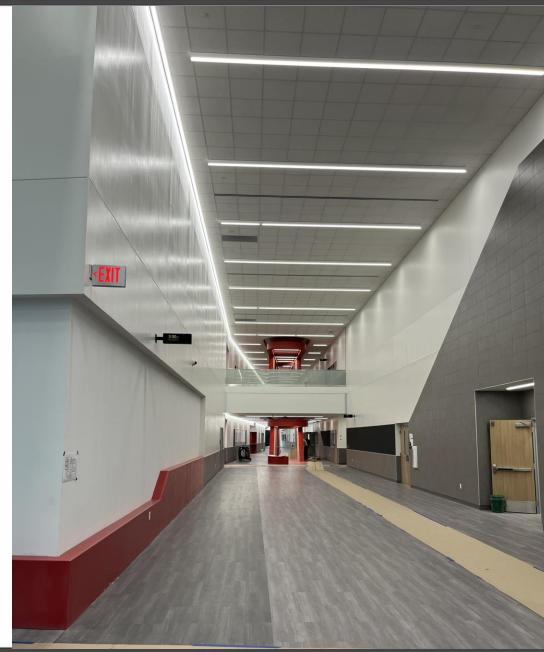

### Northwest HS – Renovations & Additions

#### Start of 2024-2025 School Year:

- Turn over Orchestra Room, New Library, 800 & 900 Hallway and Special Educations Classrooms.

Continue on West Side Administration Suite, Arena and New Athletics Areas.