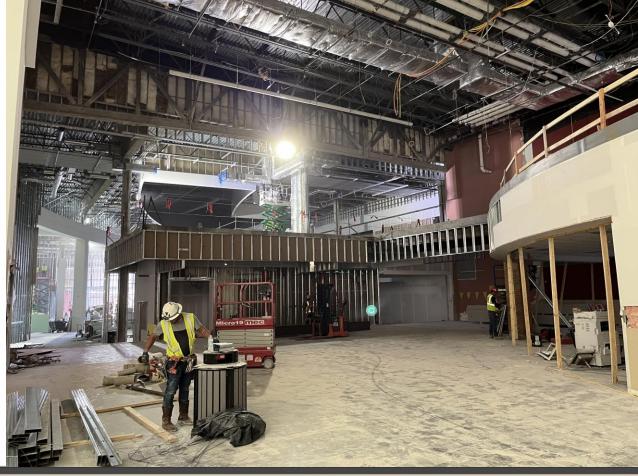

### Northwest HS – Renovations & Additions

#### Start of 2024-2025 School Year:

- Turn over Orchestra Room, New Library, 800 & 900 Hallway and Special Educations Classrooms.

Continue on West Side Administration Suite, Arena and New Athletics Areas.