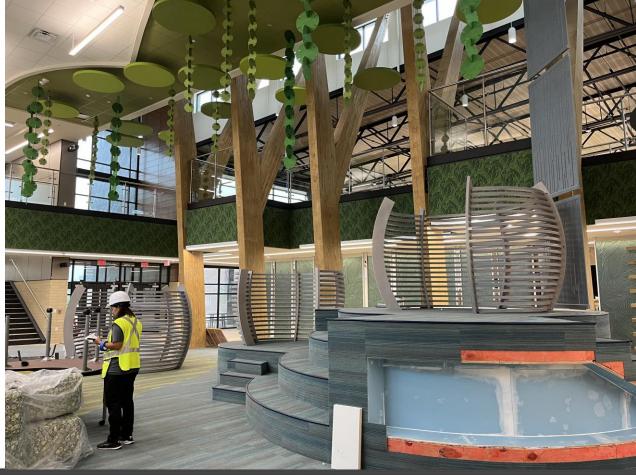

800 & 900 Hallway and Special Education
Classroom Renovations.

#### Start of 2024-2025 School Year:

- Turn over Orchestra Room, New Library, 800 & 900 Hallway and Special Educations Classrooms.

Continue on West Side Administration Suite, Arena and New Athletics Areas.

#### January 2025 through May 2025:

- Turn over West Side Administration Suite and New West Side Entry, Arena and New Athletics Areas.

Take over remaining existing Athletics Areas and remaining East Academics Classrooms & East Admin Suite for renovations.

#### **Summer 2025:**

Turn over Renovated Athletics Areas and East Academics Classrooms, remaining Fine Arts area
New Cosmetology Area.



### Pike Replacement Middle School



















### Perrin Elementary School #23





www.nisdtx.org



www.nisdtx.org

















### **New NISD Administration Building**





### Prairie View Replacement ES



### **Justin Replacement ES**