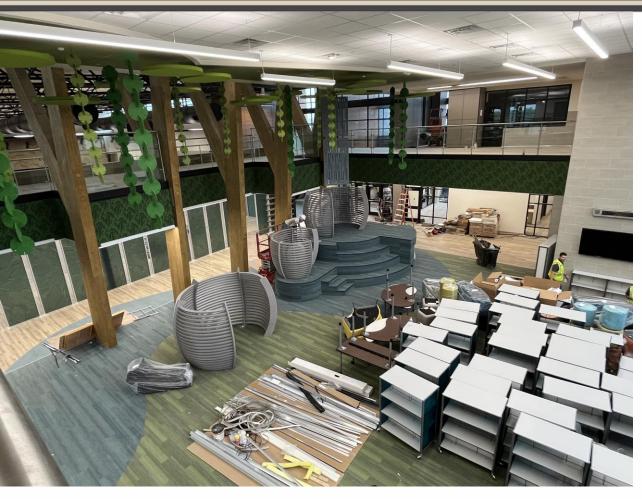

, 800 & 900 Hallway and Special Education
Classroom Renovations.

#### Start of 2024-2025 School Year:

- Turn over Orchestra Room, New Library, 800 & 900 Hallway and Special Educations Classrooms.

Continue on West Side Administration Suite, Arena and New Athletics Areas.

#### January 2025 through May 2025:

- Turn over West Side Administration Suite and New West Side Entry, Arena and New Athletics Areas.

Take over remaining existing Athletics Areas and remaining East Academics Classrooms & East Admin Suite for renovations.

#### **Summer 2025:**

Turn over Renovated Athletics Areas and East Academics Classrooms, remaining Fine Arts area
New Cosmetology Area.



### Pike Replacement Middle School



















### Perrin Elementary School #23





www.nisdtx.org



www.nisdtx.org

















### **New NISD Administration Building**





### Prairie View Replacement ES



### **Justin Replacement ES**