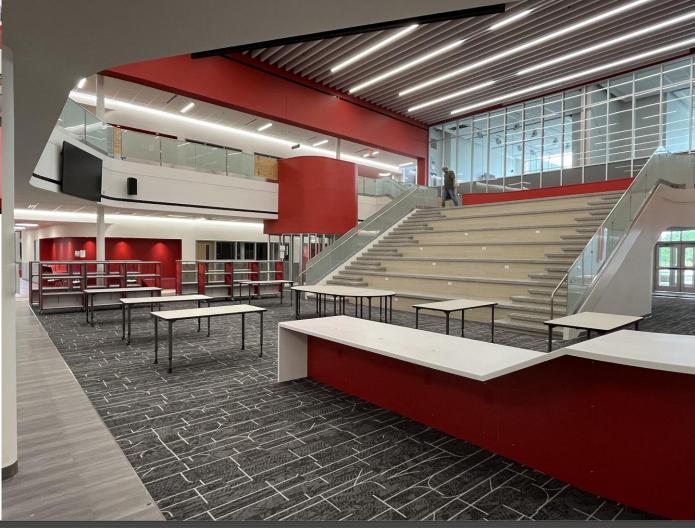

Summer 2024:**

Continue on Arena & Admin Suite, Orchestra Classroom Renovations, 800 & 900 Hallway and Special Education
Classroom Renovations.

#### Start of 2024-2025 School Year:

- Turn over Orchestra Room, New Library, 800 & 900 Hallway and Special Educations Classrooms.

Continue on West Side Administration Suite, Arena and New Athletics Areas.

#### January 2025 through May 2025:

- Turn over West Side Administration Suite and New West Side Entry, Arena and New Athletics Areas.

Take over remaining existing Athletics Areas and remaining East Academics Classrooms & East Admin Suite for renovations.

#### **Summer 2025:**

Turn over Renovated Athletics Areas and East Academics Classrooms, remaining Fine Arts area
New Cosmetology Area.



### Pike Replacement Middle School



















### Perrin Elementary School #23





www.nisdtx.org



www.nisdtx.org

















### **New NISD Administration Building**





### Prairie View Replacement ES



### **Justin Replacement ES**