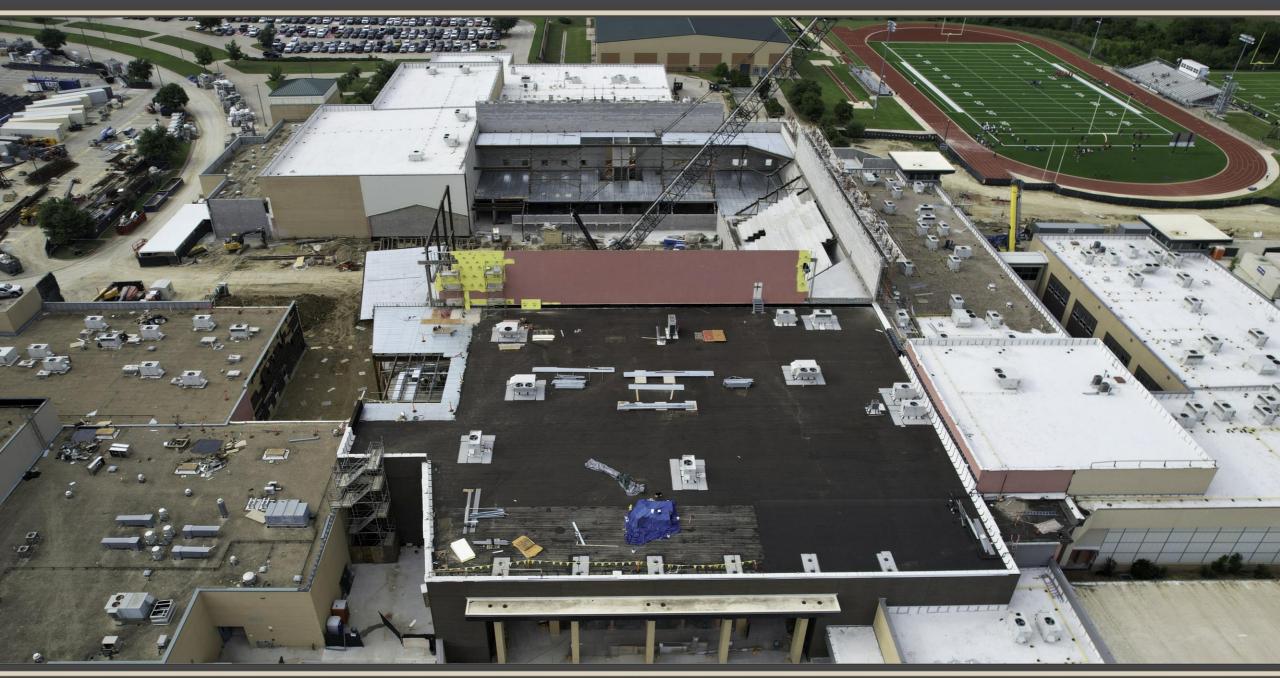

### Northwest HS – Renovations & Additions

## Remaining Construction Schedule:

#### **Summer 2024:**

Continue on Arena & Admin Suite, Orchestra Classroom Renovations, 800 & 900 Hallway and Special Education
Classroom Renovations.