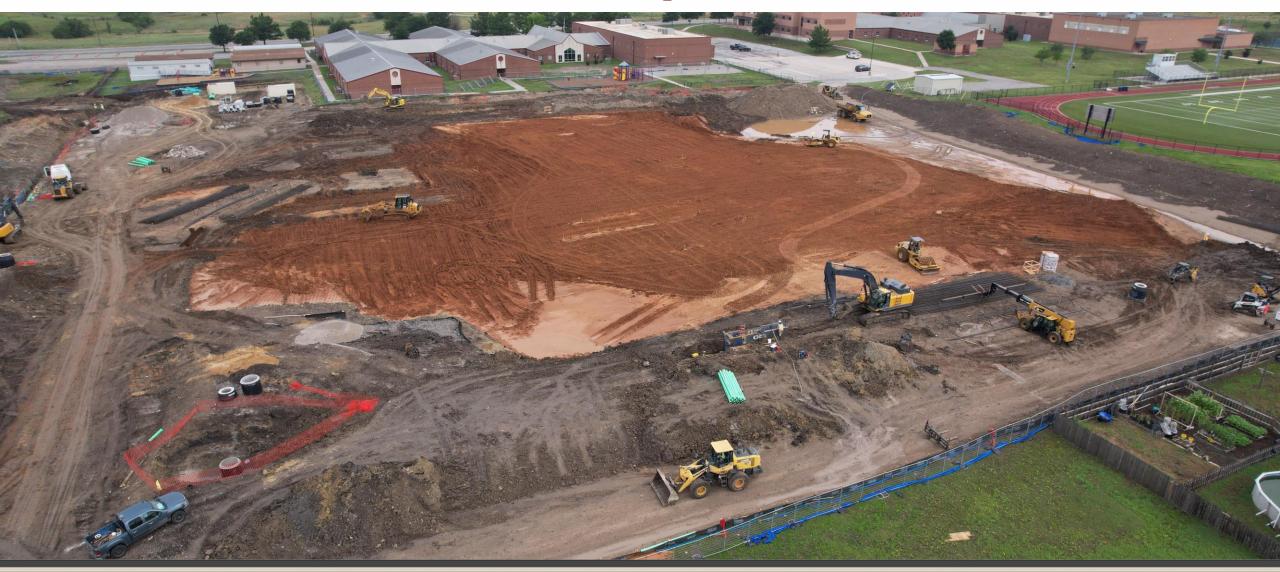

### Northwest HS – Renovations & Additions

## Remaining Construction Schedule:

#### **Summer 2024:**

Continue on Arena & Admin Suite, Orchestra Classroom Renovations, 800 & 900 Hallway and Special Education
Classroom Renovations.