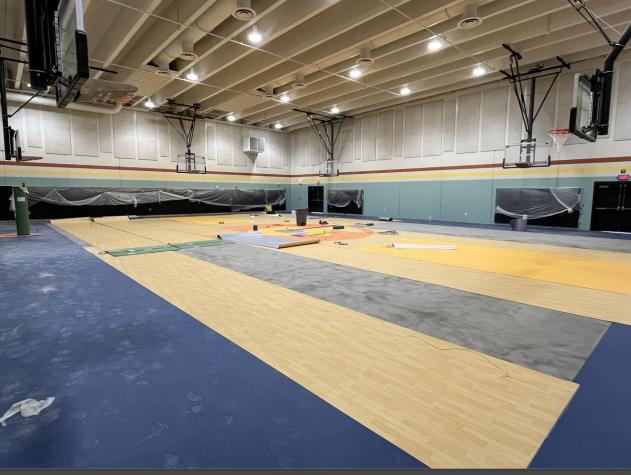

### Northwest HS – Renovations & Additions

#### **Summer 2024:**

Continue on Arena & Admin Suite, Orchestra Classroom Renovations, 800 & 900 Hallway and Special Education
Classroom Renovations.

#### Start of 2024-2025 School Year:

- Turn over Orchestra Room, New Library, 800 & 900 Hallway and Special Educations Classrooms.

Continue on West Side Administration Suite, Arena and New Athletics Areas.