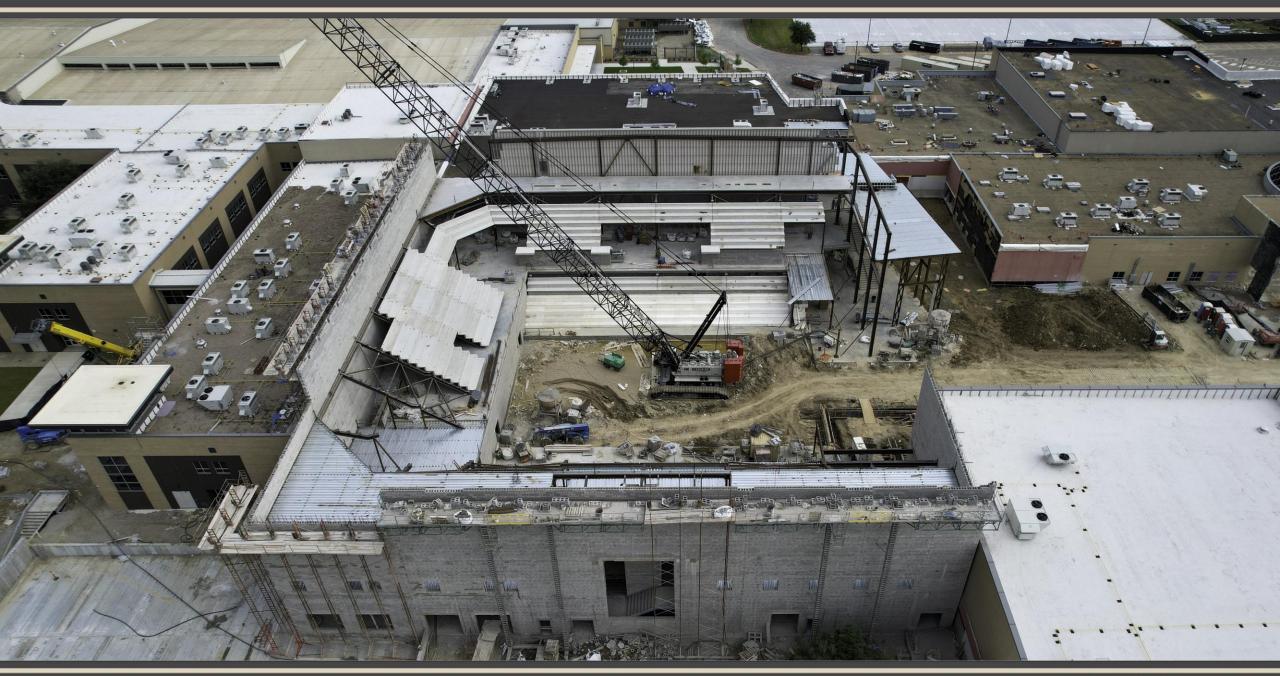

### Northwest HS – Renovations & Additions

## Remaining Construction Schedule:

#### **Summer 2024:**

Continue on Arena & Admin Suite, Orchestra Classroom Renovations, 800 & 900 Hallway and Special Education
Classroom Renovations.