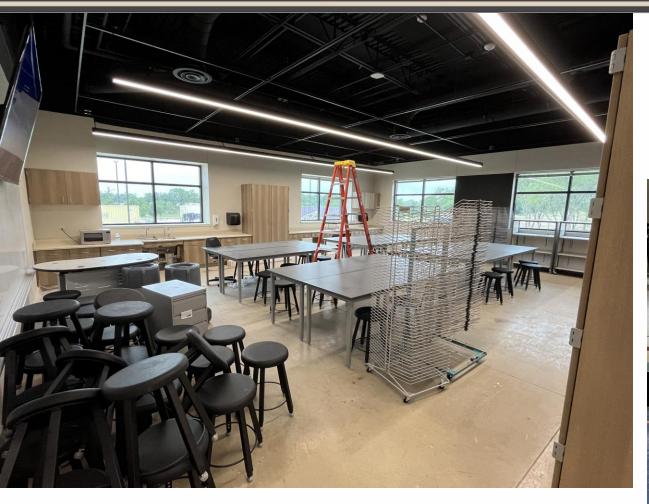

### Northwest HS – Renovations & Additions

#### **Summer 2024:**

Continue on Arena & Admin Suite, Orchestra Classroom Renovations, 800 & 900 Hallway and Special Education
Classroom Renovations.

#### Start of 2024-2025 School Year:

- Turn over Orchestra Room, New Library, 800 & 900 Hallway and Special Educations Classrooms.

Continue on West Side Administration Suite, Arena and New Athletics Areas.