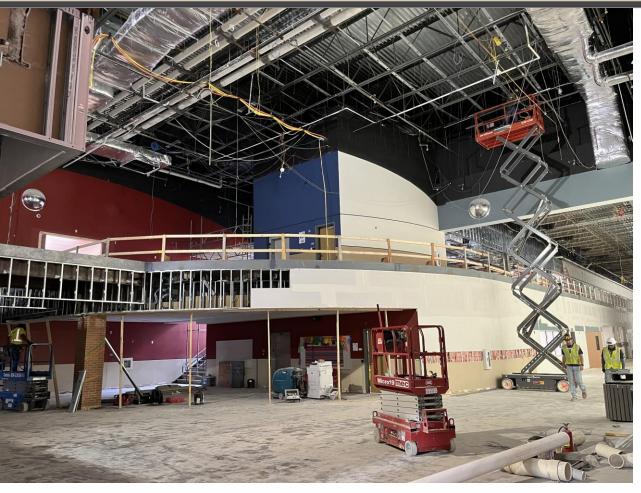

### Northwest HS – Renovations & Additions

#### Start of 2024-2025 School Year:

- Turn over Orchestra Room, New Library, 800 & 900 Hallway and Special Educations Classrooms.

Continue on West Side Administration Suite, Arena and New Athletics Areas.