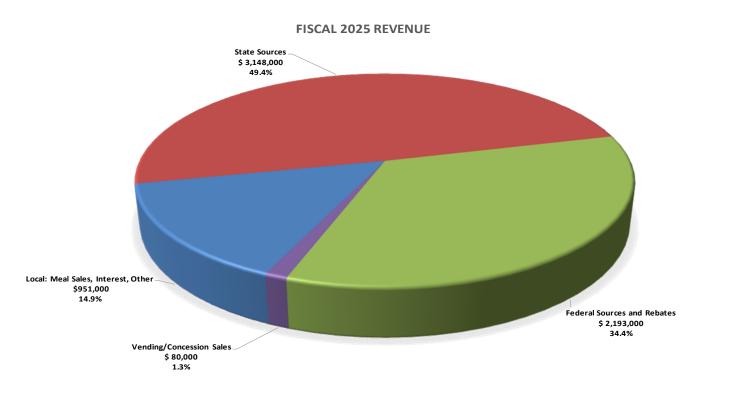

## d. General Certificate of the District

| 2) Approval of FY 2024-25 Adopted Budget (Action)                                                                                                                                                                                                                                                                                                                          |     |
|----------------------------------------------------------------------------------------------------------------------------------------------------------------------------------------------------------------------------------------------------------------------------------------------------------------------------------------------------------------------------|-----|
| Motion         Seconded           1. Aaron Casper         Yes         No         5. Kim Ross         Yes         No         2. Debjyoti Dwivedy         Yes         No         6. Abby Libsack         Yes         No         3. Steve Bartz         Yes         No         7. Dennis Stubbs         Yes         No         4. Charles Strehl         Yes         No       |     |
| a. Executive Summary                                                                                                                                                                                                                                                                                                                                                       | 56  |
| b. Budget Presentation                                                                                                                                                                                                                                                                                                                                                     | 57  |
| c. Budget Report                                                                                                                                                                                                                                                                                                                                                           | 62  |
| 3) ISD 287 10-Year Facilities Maintenance Resolution (Action)                                                                                                                                                                                                                                                                                                              |     |
| a. Executive Summary                                                                                                                                                                                                                                                                                                                                                       | 115 |
| b. ISD 287 LTFM Expenditure Application                                                                                                                                                                                                                                                                                                                                    | 116 |
| c. Resolution - <i>Roll Call</i>                                                                                                                                                                                                                                                                                                                                           | 117 |
| MotionSeconded           1. Aaron Casper         Yes No         5. Kim Ross         Yes No           2. Debjyoti Dwivedy         Yes No         6. Abby Libsack         Yes No           3. Steve Bartz         Yes No         7. Dennis Stubbs         Yes No           4. Charles Strehl         Yes No         Yes No         Yes No                                    |     |
| <ul> <li>4) Approval of FY 2024-25 School Meal Prices</li> <li>Motion Seconded</li> <li>1. Aaron Casper Yes No 5. Kim Ross Yes No</li> <li>2. Debjyoti Dwivedy Yes No 6. Abby Libsack Yes No</li> <li>3. Steve Bartz Yes No 7. Dennis Stubbs Yes No</li> <li>4. Charles Strehl Yes No</li> </ul>                                                                           | 120 |
| C. Policy Monitoring (Action)                                                                                                                                                                                                                                                                                                                                              |     |
| 1) 2023-2024 Ends 1.1, 1.2, 1.3, 1.4, 1.5, 1.6 Operational Interpretation (OI) & Measurement Plan                                                                                                                                                                                                                                                                          |     |
| a. Ends 1.1 OI and Measurement Plan          Motion Seconded         1. Aaron Casper       Yes No       5. Kim Ross       Yes No         2. Debjyoti Dwivedy       Yes No       6. Abby Libsack       Yes No         3. Steve Bartz       Yes No       7. Dennis Stubbs       Yes No         4. Charles Strehl       Yes No       Yes No                                   | 121 |
| b. Ends 1.2 OI and Measurement Plan                                                                                                                                                                                                                                                                                                                                        | 127 |
| Motion Seconded           1. Aaron Casper         Yes No         5. Kim Ross         Yes No           2. Debjyoti Dwivedy         Yes No         6. Abby Libsack         Yes No           3. Steve Bartz         Yes No         7. Dennis Stubbs         Yes No           4. Charles Strehl         Yes No         Yes No         Yes No                                   |     |
| c. Ends 1.3 OI and Measurement Plan                                                                                                                                                                                                                                                                                                                                        | 132 |
| Motion         Seconded           1. Aaron Casper         Yes         No         5. Kim Ross         Yes         No           2. Debjyoti Dwivedy         Yes         No         6. Abby Libsack         Yes         No           3. Steve Bartz         Yes         No         7. Dennis Stubbs         Yes         No           4. Charles Strehl         Yes         No |     |
| d. Ends 1.4 OI and Measurement Plan                                                                                                                                                                                                                                                                                                                                        | 140 |
| Motion Seconded           1. Aaron Casper         Yes No         5. Kim Ross         Yes No           2. Debjyoti Dwivedy         Yes No         6. Abby Libsack         Yes No           3. Steve Bartz         Yes No         7. Dennis Stubbs         Yes No           4. Charles Strehl         Yes No         Yes No         Yes No                                   |     |
| e. Ends 1.5 OI and Measurement Plan                                                                                                                                                                                                                                                                                                                                        | 147 |