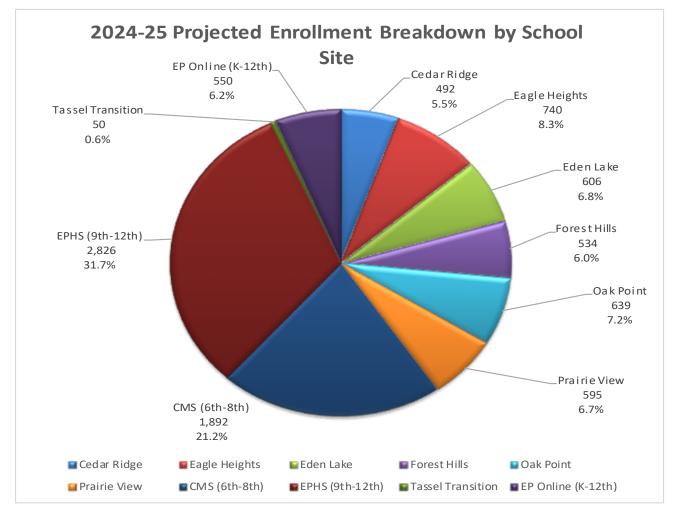

oint Elementary                | 589     | 638     | 638     | 639     |
| Prairie View Elementary             | 631     | 630     | 614     | 595     |
| Total Elementary (K-5th Grade)      | 3,524   | 3,657   | 3,642   | 3,606   |
| Central Middle School (6th-8th)     | 1,894   | 1,930   | 1,915   | 1,892   |
| Eden Prairie High School (9th-12th) | 2,818   | 2,851   | 2,807   | 2,826   |
| Total Secondary (6th-12th Grade)    | 4,712   | 4,781   | 4,722   | 4,718   |
| Tassel Transition                   | 47      | 52      | 58      | 50      |
| EP Online (K - 12th Grade)          | 566     | 375     | 460     | 550     |
| Total K-12th Grade                  | 8,849   | 8,865   | 8,882   | 8,924   |

Past years show historical enrollment data. Current year is based on October 1 data.







**Eagle Heights Spanish Immersion** 

### **Cedar Ridge Elementary**





Dr. Valora Unowsky Michael Ongie Associate Principal Principal

Laurel Pinette Administrative Assistant

### **Forest Hills Elementary**

Andrea Skiba

Associate Principal

**Caleb Willis** 

Associate Principal





Joel Knorr Principal

**Cedric Fuller** 

Principal

**Ryan Eggers** Associate Principal

**Central Middle School** 

**Tom Walters** Associate Princpal

**Rachel Hardy** Administrative Assistant

**Nicole Schandle** 

Administrative

# Hernan Moncada Principal

Dr. Mitch Hegland Sophea Schaffer Associate Principal Administrative Assistant

### **Oak Point Elementary**



**Dr. Chris Rogers** Principal

**Aaron Monson** Associate Principal

#### Daniela Garcia Administrative Assistant

### **Eden P