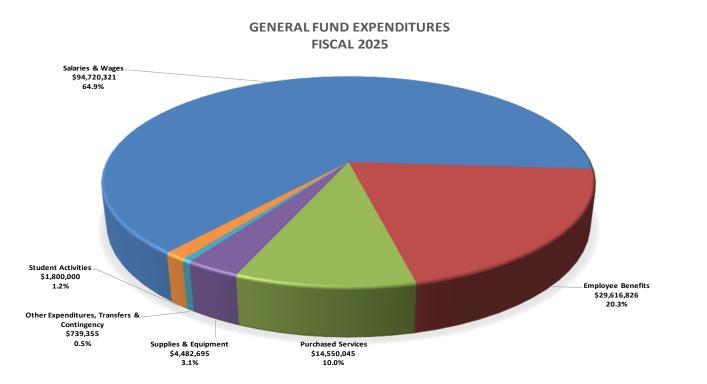

n fiscal year 2023-24.

#### 5. Local (Tuition, Fees, Admissions, Interest, Donations)

Revenue in this category is expected to increase by \$342,000 or 12.15% in the coming year. This increase is due to an expectation that interest income increases in fiscal year 2024-25 as the district has been able to lock in interest rates near 5%. Items included in this category are student parking fees, facility rentals and admission, fees for activities at Eden Prairie High School (EPHS), miscellaneous grants, interest earnings and scholarship payments.

#### 6. Student Activities

The district will continue to budget for Student Activities in the 2024-25 fiscal year. The budget will be \$1,800,000. There will be an equal expenditure budget to offset.

### **GENERAL OPERATING FUND - EXPENDITURES**



| GENERAL FUND EXPENDITURES                   | 2020-21<br>ACTUAL | 2021-22<br>ACTUAL | 2022-23<br>ACTUAL | 2023-24<br>BUDGET | 2024-25<br>BUDGET | CHANGE FROM<br>BUDGET | PERCENT<br>CHANGE |
|---------------------------------------------|-------------------|-------------------|-------------------|-------------------|-------------------|-----------------------|-------------------|
| Salaries & Wages                            | \$ 73,997,147     | \$ 79,643,923     | \$ 82,899,970     | \$ 89,017,812     | \$ 94,720,321     | \$ 5,702,509          | 6.41%             |
| Employee Benefits                           | 23,795,146        | 24,916,266        | 25,022,562        | 28,328,768        | 29,616,826        | 1,288,058             | 4.55%             |
| Purchased Services