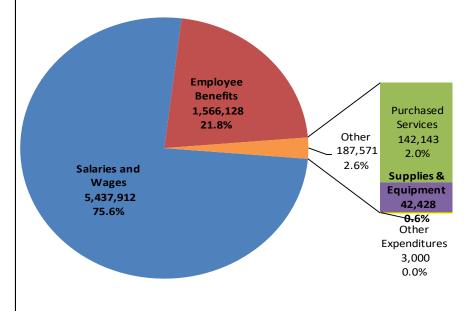

Fiscal 2024 is on track to close with a more than \$800,000 general fund surplus, which is less than the initial projections of a \$1.8 million surplus because of a one-time \$1 million payment to teachers following contract negotiations. Though the district's five-year forecast projects that reserves will moderately decline closer to its formal reserve target of 8% of expenditures, operating reserves will likely remain solid because of growing state aid and conservative expenditure management. The district is in the process of issuing about \$13.6 million in COPs to finance renovations for a transition program and alternative learning facility, modestly raising leverage