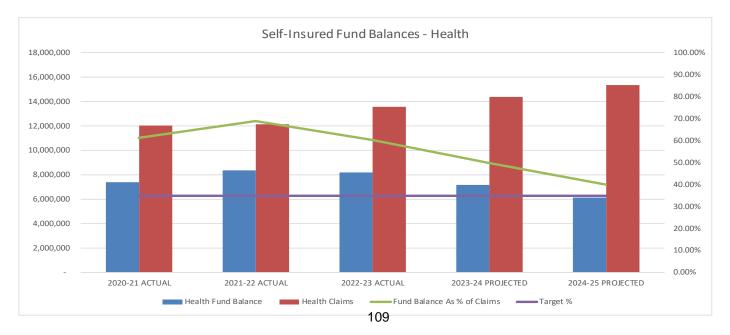

#### Exhibit 1 Eden Prairie I.S.D. 272, MN

|                                | 2020         | 2021         | 2022         | 2023         | Aa Medians  |
|--------------------------------|--------------|--------------|--------------|--------------|-------------|
| Economy                        |              |              |              |              |             |
| Resident income                | 172.6%       | 168.2%       | 167.9%       | N/A          | 117.7%      |
| Full value (\$000)             | \$11,134,132 | \$11,505,960 | \$12,097,585 | \$13,699,386 | \$4,116,112 |
| Population                     | 61,135       | 60,555       | 60,276       | N/A          | 33,491      |
| Full value per capita          | \$182,124    | \$190,008    | \$200,703    | N/A          | \$118,409   |
| Enrollment                     | 8,826        | 8,606        | 8,861        | 8,939        | 4,140       |
| Enrollment trend               | -0.5%        | -1.0%        | -0.1%        | 0.4%         | -1.1%       |
| Financial performance          |              |              |              |              |             |
| Operating revenue (\$000)      | \$136,513    | \$144,095    | \$145,269    | \$152,154    | \$72,169    |
| Available fund balance (\$000) | \$22,952     | \$31,533     | \$29,620     | \$28,534     | \$19,387    |
| Net cash (\$000)               | \$42,208     | \$51,709     | \$51,553     | \$49,433     | \$23,204    |
| Available fund balance ratio   | 16.8%        | 21.9%        | 20.4%        | 18.8%        | 28.9%       |
| Net cash ratio                 | 30.9%        | 35.9%        | 35.5%        | 32.5%        | 33.5%       |
| Leverage                       |              |              |              |              |             |
| Debt (\$000)                   | \$101,950    | \$105,194    | \$101,822    | \$110,276    | \$52,993    |
| ANPL (\$000)                   | \$323,903    | \$416,532    | \$347,730    | \$272,132    | \$126,556   |
| OPEB (\$000)                   | -\$5,019     | -\$9,552     | -\$5,232     | -\$5,212     | \$9,318     |
| Long-term liabilities ratio    | 308.3%       | 355.4%       | 305.9%       | 247.9%       | 339.9%      |
| Implied debt service (\$000)   | \$4,695      | \$7,301      | \$7,378      | \$7,111      | \$3,664     |
| Pension tread water (\$000)    | \$7,371      | \$8,454      | \$6,126      | \$9,872      | \$3,207     |
| OPEB contributions (\$000)     | \$0          | \$0          | \$0          | \$0          | \$333       |
| Fixed-costs ratio              | 8.8%         | 10.9%        | 9.3%         | 11.2%        | 12.2%       |

# **Detailed credit considerations**

Eden Prairie ISD 272 maintains a solid financial position that slightly trails its peers, supported by growing revenue and prudent expenditure management. Voters renewed the district's operating and capital project levies for ten years in 2022. The operating levy was increased by \$260 per pupil and generates about \$21 million in annual revenue, an amount that will grow with inflation going forward. The district's affluent economic base benefits from its proximity to the Twin Cities metropolitan area, though continued residential development within the district will be relatively limited because the district is mostly built out. Enrollment is stabilizing around 8,900 students following a long-term decline from its peak of about 10,400 students in the early 2000s. Recent improvements have been supported by the district's online K-12 program as an alternate learning option for students from other districts. Management conservatively projects modest enrollment declines over the next several years driven by declining birthrates in Hennepin County, though it will be partially offset by the district's consistent open enrollment gains.

Fiscal 2024 is on track to close with a more than \$800,000 general fund surplus, which is less than the initial projections of a \$1.8 million surplus because of a one-time \$1 million payment to teachers following contract negotiations. Though the district's five-year forecast projects that reserves will moderately decline closer to its formal reserve target of 8% of expenditures, operating reserves will likely remain solid because of growing state aid and conservative expenditure management. The district is in the process of issuing about \$13.6 million in COPs to finance renovations for a transition program and alternative learning facility, modestly raising leverage