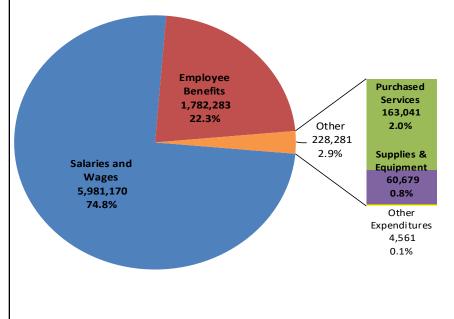

#### Exhibit 1 Eden Prairie I.S.D. 272, MN

|                                | 2020         | 2021         | 2022         | 2023         | Aa Medians  |
|--------------------------------|--------------|--------------|--------------|--------------|-------------|
| Economy                        |              |              |              |              |             |
| Resident income                | 172.6%       | 168.2%       | 167.9%       | N/A          | 117.7%      |
| Full value (\$000)             | \$11,134,132 | \$11,505,960 | \$12,097,585 | \$13,699,386 | \$4,116,112 |
| Population                     | 61,135       | 60,555       | 60,276       | N/A          | 33,491      |
| Full value per capita          | \$182,124    | \$190,008    | \$200,703    | N/A          | \$118,409   |
| Enrollment                     | 8,826        | 8,606        | 8,861        | 8,939        | 4,140       |
| Enrollment trend               | -0.5%        | -1.0%        | -0.1%        | 0.4%         | -1.1%       |
| Financial performance          |              |              |              |              |             |
| Operating revenue (\$000)      | \$136,513    | \$144,095    | \$145,269    | \$152,154    | \$72,169    |
| Available fund balance (\$000) | \$22,952     | \$31,533     | \$29,620     | \$28,534     | \$19,387    |
| Net cash (\$000)               | \$42,208     | \$51,709     | \$51,553     | \$49,433     | \$23,204    |
| Available fund balance ratio   | 16.8%        | 21.9%        | 20.4%        | 18.8%        | 28.9%       |
| Net cash ratio                 | 30.9%        | 35.9%        | 35.5%        | 32.5%        | 33.5%       |
| Leverage                       |              |              |              |              |             |
| Debt (\$000)                   | \$101,950    | \$105,194    | \$101,822    | \$110,276    | \$52,993    |
| ANPL (\$000)                   | \$323,903    | \$416,532    | \$347,730    | \$272,132    | \$126,556   |
| OPEB (\$000)                   | -\$5,019     | -\$9,552     | -\$5,232     | -\$5,212     | \$9,318     |
| Long-term liabilities ratio    | 308.3%       | 355.4%       | 305.9%       | 247.9%       | 339.9%      |
| Implied debt service (\$000)   | \$4,695      | \$7,301      | \$7,378      | \$7,111      | \$3,664     |
| Pension tread water (\$000)    | \$7,371      | \$8,454      | \$6,126      | \$9,872      | \$3,207     |
| OPEB contributions (\$000)     | \$0          | \$0          | \$0          | \$0          | \$333       |
| Fixed-costs ratio              | 8.8%         | 10.9%        | 9.3%         | 11.2%        | 12.2%       |