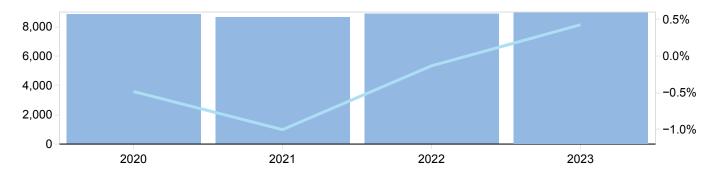

#### Economy

Exhibit 2 Enrollment

## Enrollment (LHS) — Enrollment trend (three-year CAGR in enrollment) (RHS)

Source: Moody's Ratings