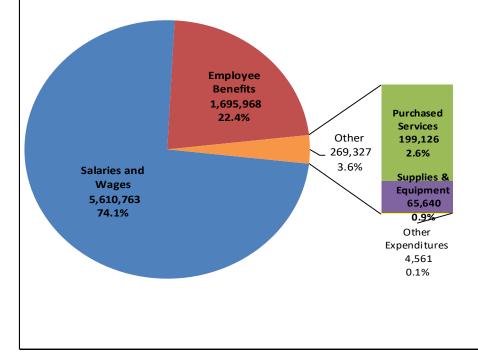

7           | 179,737           | 193,609           | 199,126           |
| Supplies & Equipment | 77,248            | 74,631            | 68,486            | 45,935            | 58,580            | 65,640            |
| Other Expenditures   | 1,221             | 1,320             | 117               | 1,009             | 4,550             | 4,561             |
| TOTAL EXPENDITURES   | 7,404,348         | 6,228,219         | 6,714,885         | 6,769,244         | 7,340,331         | 7,576,058         |
|                      |                   |                   |                   |                   |                   |                   |
| TOTAL STUDENTS       | 630               | 445               | 488               | 474               | 496               | 492               |



The pie chart at left shows the school's 2024-25 preliminary expenditure budget by object series. The salary and benefits budgets continue to be the largest cost drivers, accounting for 96.5% of the total budget. Purchased Services account for the next largest share of the budget at 2.6%, including professional fees, utilities, postage, communication, etc. Supplies and Equipment at 1.0%, make up the next largest share of the budget. These expenses include classroom and instructional supplies, textbooks, workbooks, media resources and office supplies. The remaining amount is planned for other expenditures, such as equipment, dues, membership and license fees.

#### EAGLE HEIGHTS SPANISH IMMERSION ELEMENTARY 13400 Staring Lake Parkway, Eden Prairie, MN 55347

Assoc Principal:

Principal: