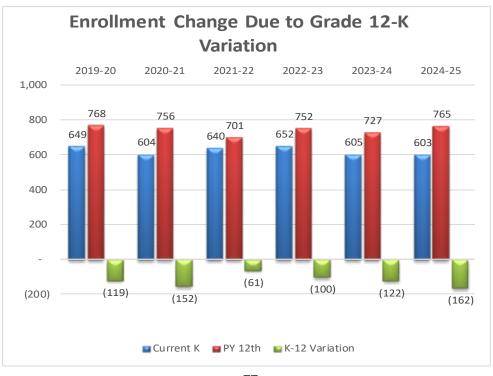

# **Detailed credit considerations**

Eden Prairie ISD 272 maintains a solid financial position that slightly trails its peers, supported by growing revenue and prudent expenditure management. Voters renewed the district's operating and capital project levies for ten years in 2022. The operating levy was increased by \$260 per pupil and generates about \$21 million in annual revenue, an amount that will grow with inflation going forward. The district's affluent economic base benefits from its proximity to the Twin Cities metropolitan area, though continued residential development within the district will be relatively limited because the district is mostly built out. Enrollment is stabilizing around 8,900 students following a long-term decline from its peak of about 10,400 students in the early 2000s. Recent improvements have been supported by the district's online K-12 program as an alternate learning option for students from other districts. Management conservatively projects modest enrollment declines over the next several years driven by declining birthrates in Hennepin County, though it will be partially offset by the district's consistent open enrollment gains.