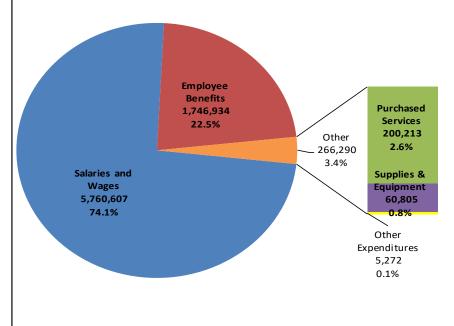

Fiscal 2024 is on track to close with a more than \$800,000 general fund surplus, which is less than the initial projections of a \$1.8 million surplus because of a one-time \$1 million payment to teachers following contract negotiations. Though the district's five-year forecast projects that reserves will moderately decline closer to its formal reserve target of 8% of expenditures, operating reserves will likely remain solid because of growing state aid and conservative expenditure management. The district is in the process of issuing about \$13.6 million in COPs to finance renovations for a transition program and alternative learning facility, modestly raising leverage