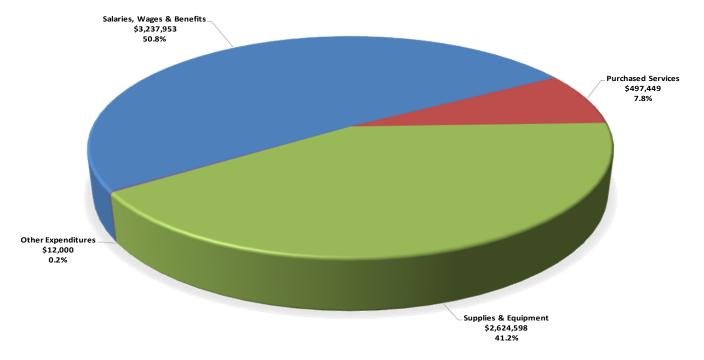

## d. General Certificate of the District

| 2) Approval of FY 2024-25 Adopted Budget (Action)                                                                                                                                                                                                                                                                                                                          |     |
|----------------------------------------------------------------------------------------------------------------------------------------------------------------------------------------------------------------------------------------------------------------------------------------------------------------------------------------------------------------------------|-----|
| Motion         Seconded           1. Aaron Casper         Yes         No         5. Kim Ross         Yes         No         2. Debjyoti Dwivedy         Yes         No         6. Abby Libsack         Yes         No         3. Steve Bartz         Yes         No         7. Dennis Stubbs         Yes         No         4. Charles Strehl         Yes         No       |     |
| a. Executive Summary                                                                                                                                                                                                                                                                                                                                                       | 56  |
| b. Budget Presentation                                                                                                                                                                                                                                                                                                                                                     | 57  |
| c. Budget Report                                                                                                                                                                                                                                                                                                                                                           | 62  |
| 3) ISD 287 10-Year Facilities Maintenance Resolution (Action)                                                                                                                                                                                                                                                                                                              |     |
| a. Executive Summary                                                                                                                                                                                                                                                                                                                                                       | 115 |
| b. ISD 287 LTFM Expenditure Application                                                                                                                                                                                                                                                                                                                                    | 116 |
| c. Resolution - <i>Roll Call</i>                                                                                                                                                                                                                                                                                                                                           | 117 |
| MotionSeconded           1. Aaron Casper         Yes No         5. Kim Ross         Yes No           2. Debjyoti Dwivedy         Yes No         6. Abby Libsack         Yes No           3. Steve Bartz         Yes No         7. Dennis Stubbs         Yes No           4. Charles Strehl         Yes No         Yes No         Yes No                                    |     |
| <ul> <li>4) Approval of FY 2024-25 School Meal Prices</li> <li>Motion Seconded</li> <li>1. Aaron Casper Yes No 5. Kim Ross Yes No</li> <li>2. Debjyoti Dwivedy Yes No 6. Abby Libsack Yes No</li> <li>3. Steve Bartz Yes No 7. Dennis Stubbs Yes No</li> <li>4. Charles Strehl Yes No</li> </ul>                                                                           | 120 |
| C. Policy Monitoring (Action)                                                                                                                                                                                                                                                                                                                                              |     |
| 1) 2023-2024 Ends 1.1, 1.2, 1.3, 1.4, 1.5, 1.6 Operational Interpretation (OI) & Measurement Plan                                                                                                                                                                                                                                                                          |     |
| a. Ends 1.1 OI and Measurement Plan          Motion Seconded         1. Aaron Casper       Yes No       5. Kim Ross       Yes No         2. Debjyoti Dwivedy       Yes No       6. Abby Libsack       Yes No         3. Steve Bartz       Yes No       7. Dennis Stubbs       Yes No         4. Charles Strehl       Yes No       Yes No                                   | 121 |
| b. Ends 1.2 OI and Measurement Plan                                                                                                                                                                                                                                                                                                                                        | 127 |
| Motion Seconded           1. Aaron Casper         Yes No         5. Kim Ross         Yes No           2. Debjyoti Dwivedy         Yes No         6. Abby Libsack         Yes No           3. Steve Bartz         Yes No         7. Dennis Stubbs         Yes No           4. Charles Strehl         Yes No         Yes No         Yes No                                   |     |
| c. Ends 1.3 OI and Measurement Plan                                                                                                                                                                                                                                                                                                                                        | 132 |
| Motion         Seconded           1. Aaron Casper         Yes         No         5. Kim Ross         Yes         No           2. Debjyoti Dwivedy         Yes         No         6. Abby Libsack         Yes         No           3. Steve Bartz         Yes         No         7. Dennis Stubbs         Yes         No           4. Charles Strehl         Yes         No |     |
| d. Ends 1.4 OI and Measurement Plan                                                                                                                                                                                                                                                                                                                                        | 140 |
| Motion Seconded           1. Aaron Casper         Yes No         5. Kim Ross         Yes No           2. Debjyoti Dwivedy         Yes No         6. Abby Libsack         Yes No           3. Steve Bartz         Yes No         7. Dennis Stubbs         Yes No           4. Charles Strehl         Yes No         Yes No         Yes No                                   |     |
| e. Ends 1.5 OI and Measurement Plan                                                                                                                                                                                                                                                                                                                                        | 147 |