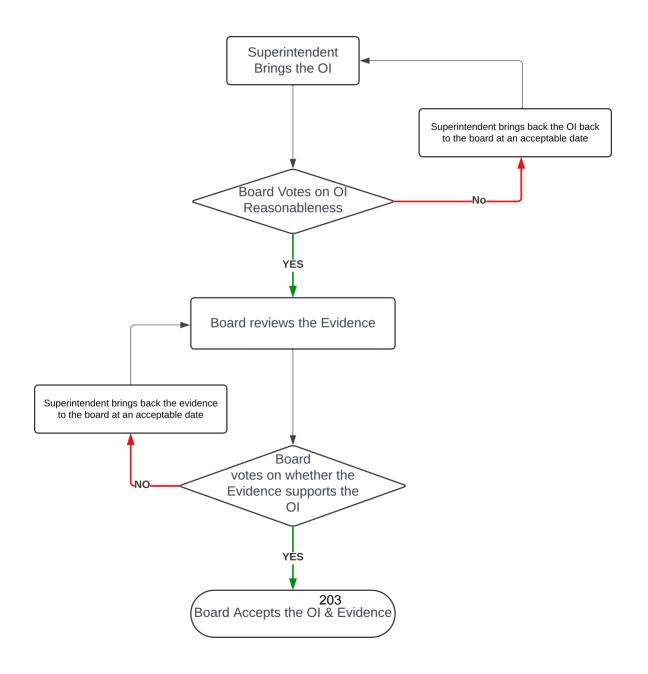

# 12. Board Action on Committee Reports & Minutes

- A. Board Development Committee
- B. Community Linkage Committee
  - 1) CLC Minutes for May 12, 2024 & May 23, 2024 **Motion** by K. Ross, **Seconded** by S. Bartz to accept as presented Passed Unanimouly
- C. Negotiations Committee
- D. Policy Committee
  - 1) Policy Minutes for April 28, 2024 **Motion** by S. Bartz, **Seconded** by A. Libsack to approve as presented Passed Unanimouly
  - 2) Monitoring Report Flow Chart
    - a. Part I
    - b. Part II
  - 3) New Policy Introduction Process Update **Motion** by A. Casper, **Seconded** by A. Libsack to accept as presented Passed Unanimouly