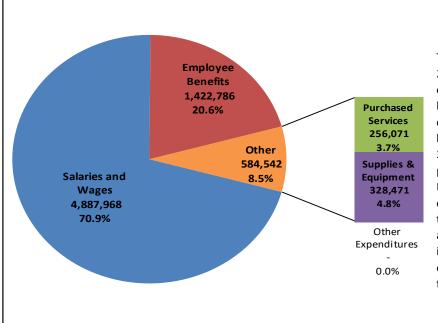

#### Exhibit 1 Eden Prairie I.S.D. 272, MN

|                                | 2020         | 2021         | 2022         | 2023         | Aa Medians  |
|--------------------------------|--------------|--------------|--------------|--------------|-------------|
| Economy                        |              |              |              |              |             |
| Resident income                | 172.6%       | 168.2%       | 167.9%       | N/A          | 117.7%      |
| Full value (\$000)             | \$11,134,132 | \$11,505,960 | \$12,097,585 | \$13,699,386 | \$4,116,112 |
| Population                     | 61,135       | 60,555       | 60,276       | N/A          | 33,491      |
| Full value per capita          | \$182,124    | \$190,008    | \$200,703    | N/A          | \$118,409   |
| Enrollment                     | 8,826        | 8,606        | 8,861        | 8,939        | 4,140       |
| Enrollment trend               | -0.5%        | -1.0%        | -0.1%        | 0.4%         | -1.1%       |
| Financial performance          |              |              |              |              |             |
| Operating revenue (\$000)      | \$136,513    | \$144,095    | \$145,269    | \$152,154    | \$72,169    |
| Available fund balance (\$000) | \$22,952     | \$31,533     | \$29,620     | \$28,534     | \$19,387    |
| Net cash (\$000)               | \$42,208     | \$51,709     | \$51,553     | \$49,433     | \$23,204    |
| Available fund balance ratio   | 16.8%        | 21.9%        | 20.4%        | 18.8%        | 28.9%       |
| Net cash ratio                 | 30.9%        | 35.9%        | 35.5%        | 32.5%        | 33.5%       |
| Leverage                       |              |              |              |              |             |
| Debt (\$000)                   | \$101,950    | \$105,194    | \$101,822    | \$110,276    | \$52,993    |
| ANPL (\$000)                   | \$323,903    | \$416,532    | \$347,730    | \$272,132    | \$126,556   |
| OPEB (\$000)                   | -\$5,019     | -\$9,552     | -\$5,232     | -\$5,212     | \$9,318     |
| Long-term liabilities ratio    | 308.3%       | 355.4%       | 305.9%       | 247.9%       | 339.9%      |
| Implied debt service (\$000)   | \$4,695      | \$7,301      | \$7,378      | \$7,111      | \$3,664     |
| Pension tread water (\$000)    | \$7,371      | \$8,454      | \$6,126      | \$9,872      | \$3,207     |
| OPEB contributions (\$000)     | \$0          | \$0          | \$0          | \$0          | \$333       |
| Fixed-costs ratio              | 8.8%         | 10.9%        | 9.3%         | 11.2%        | 12.2%       |