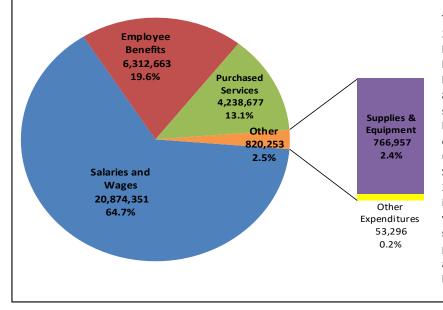

#### Exhibit 1 Eden Prairie I.S.D. 272, MN

|                                | 2020         | 2021         | 2022         | 2023         | Aa Medians  |
|--------------------------------|--------------|--------------|--------------|--------------|-------------|
| Economy                        |              |              |              |              |             |
| Resident income                | 172.6%       | 168.2%       | 167.9%       | N/A          | 117.7%      |
| Full value (\$000)             | \$11,134,132 | \$11,505,960 | \$12,097,585 | \$13,699,386 | \$4,116,112 |
| Population                     | 61,135       | 60,555       | 60,276       | N/A          | 33,491      |
| Full value per capita          | \$182,124    | \$190,008    | \$200,703    | N/A          | \$118,409   |
| Enrollment                     | 8,826        | 8,606        | 8,861        | 8,939        | 4,140       |
| Enrollment trend               | -0.5%        | -1.0%        | -0.1%        | 0.4%         | -1.1%       |
| Financial performance          |              |              |              |              |             |
| Operating revenue (\$000)      | \$136,513    | \$144,095    | \$145,269    | \$152,154    | \$72,169    |
| Available fund balance (\$000) | \$22,952     | \$31,533     | \$29,620     | \$28,534     | \$19,387    |
| Net cash (\$000)               | \$42,208     | \$51,709     | \$51,553     | \$49,433     | \$23,204    |
| Available fund balance ratio   | 16.8%        | 21.9%        | 20.4%        | 18.8%        | 28.9%       |
| Net cash ratio                 | 30.9%        | 35.9%        | 35.5%        | 32.5%        | 33.5%       |
| Leverage                       |              |              |              |              |             |
| Debt (\$000)                   | \$101,950    | \$105,194    | \$101,822    | \$110,276    | \$52,993    |
| ANPL (\$000)                   | \$323,903    | \$416,532    | \$347,730    | \$272,132    | \$126,556   |
| OPEB (\$000)                   | -\$5,019     | -\$9,552     | -\$5,232     | -\$5,212     | \$9,318     |
| Long-term liabilities ratio    | 308.3%       | 355.4%       | 305.9%       | 247.9%       | 339.9%      |
| Implied debt service (\$000)   | \$4,695      | \$7,301      | \$7,378      | \$7,111      | \$3,664     |
| Pension tread water (\$000)    | \$7,371      | \$8,454      | \$6,126      | \$9,872      | \$3,207     |
| OPEB contributions (\$000)     | \$0          | \$0          | \$0          | \$0          | \$333       |
| Fixed-costs ratio              | 8.8%         | 10.9%        | 9.3%         | 11.2%        | 12.2%       |