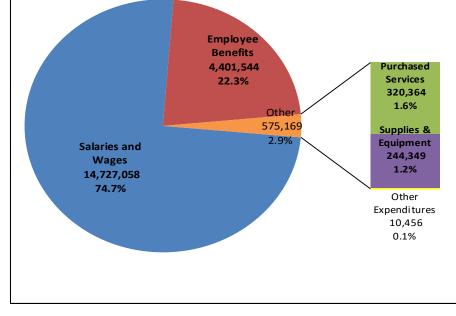

#### Exhibit 1 Eden Prairie I.S.D. 272, MN

|                                | 2020         | 2021         | 2022         | 2023         | Aa Medians  |
|--------------------------------|--------------|--------------|--------------|--------------|-------------|
| Economy                        |              |              |              |              |             |
| Resident income                | 172.6%       | 168.2%       | 167.9%       | N/A          | 117.7%      |
| Full value (\$000)             | \$11,134,132 | \$11,505,960 | \$12,097,585 | \$13,699,386 | \$4,116,112 |
| Population                     | 61,135       | 60,555       | 60,276       | N/A          | 33,491      |
| Full value per capita          | \$182,124    | \$190,008    | \$200,703    | N/A          | \$118,409   |
| Enrollment                     | 8,826        | 8,606        | 8,861        | 8,939        | 4,140       |
| Enrollment trend               | -0.5%        | -1.0%        | -0.1%        | 0.4%         | -1.1%       |
| Financial performance          |              |              |              |              |             |
| Operating revenue (\$000)      | \$136,513    | \$144,095    | \$145,269    | \$152,154    | \$72,169    |
| Available fund balance (\$000) | \$22,952     | \$31,533     | \$29,620     | \$28,534     | \$19,387    |
| Net cash (\$000)               | \$42,208     | \$51,709     | \$51,553     | \$49,433     | \$23,204    |
| Available fund balance ratio   | 16.8%        | 21.9%        | 20.4%        | 18.8%        | 28.9%       |
| Net cash ratio                 | 30.9%        | 35.9%        | 35.5%        | 32.5%        | 33.5%       |
| Leverage                       |              |              |              |              |             |
| Debt (\$000)                   | \$101,950    | \$105,194    | \$101,822    | \$110,276    | \$52,993    |
| ANPL (\$000)                   | \$323,903    | \$416,532    | \$347,730    | \$272,132    | \$126,556   |
| OPEB (\$000)                   | -\$5,019     | -\$9,552     | -\$5,232     | -\$5,212     | \$9,318     |
| Long-term liabilities ratio    | 308.3%       | 355.4%       | 305.9%       | 247.9%       | 339.9%      |
| Implied debt service (\$000)   | \$4,695      | \$7,301      | \$7,378      | \$7,111      | \$3,664     |
| Pension tread water (\$000)    | \$7,371      | \$8,454      | \$6,126      | \$9,872      | \$3,207     |
| OPEB contributions (\$000)     | \$0          | \$0          | \$0          | \$0          | \$333       |
| Fixed-costs ratio              | 8.8%         | 10.9%        | 9.3%         | 11.2%        | 12.2%       |