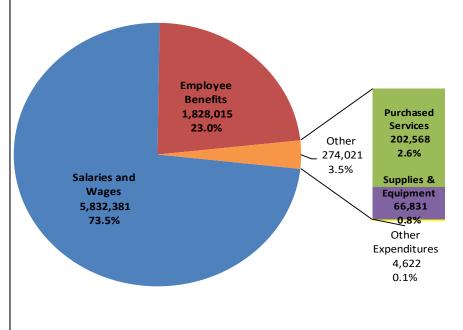

Fiscal 2024 is on track to close with a more than \$800,000 general fund surplus, which is less than the initial projections of a \$1.8 million surplus because of a one-time \$1 million payment to teachers following contract negotiations. Though the district's five-year forecast projects that reserves will moderately decline closer to its formal reserve target of 8% of expenditures, operating reserves will likely remain solid because of growing state aid and conservative expenditure management. The district is in the process of issuing about \$13.6 million in COPs to finance renovations for a transition program and alternative learning facility, modestly raising leverage