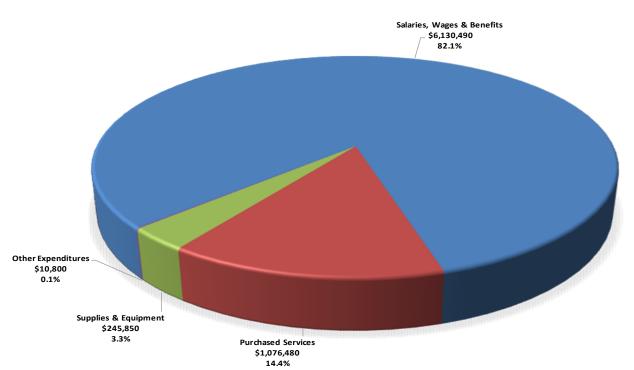

## d. General Certificate of the District

| 2) Approval of FY 2024-25 Adopted Budget (Action)                                                                                                                                                                                                                                                                                                                          |     |
|----------------------------------------------------------------------------------------------------------------------------------------------------------------------------------------------------------------------------------------------------------------------------------------------------------------------------------------------------------------------------|-----|
| Motion         Seconded           1. Aaron Casper         Yes         No         5. Kim Ross         Yes         No         2. Debjyoti Dwivedy         Yes         No         6. Abby Libsack         Yes         No         3. Steve Bartz         Yes         No         7. Dennis Stubbs         Yes         No         4. Charles Strehl         Yes         No       |     |
| a. Executive Summary                                                                                                                                                                                                                                                                                                                                                       | 56  |
| b. Budget Presentation                                                                                                                                                                                                                                                                                                                                                     | 57  |
| c. Budget Report                                                                                                                                                                                                                                                                                                                                                           | 62  |
| 3) ISD 287 10-Year Facilities Maintenance Resolution (Action)                                                                                                                                                                                                                                                                                                              |     |
| a. Executive Summary                                                                                                                                                                                                                                                                                                                                                       | 115 |
| b. ISD 287 LTFM Expenditure Application                                                                                                                                                                                                                                                                                                                                    | 116 |
| c. Resolution - <i>Roll Call</i>                                                                                                                                                                                                                                                                                                                                           | 117 |
| MotionSeconded           1. Aaron Casper         Yes No         5. Kim Ross         Yes No           2. Debjyoti Dwivedy         Yes No         6. Abby Libsack         Yes No           3. Steve Bartz         Yes No         7. Dennis Stubbs         Yes No           4. Charles Strehl         Yes No         Yes No         Yes No                                    |     |
| <ul> <li>4) Approval of FY 2024-25 School Meal Prices</li> <li>Motion Seconded</li> <li>1. Aaron Casper Yes No 5. Kim Ross Yes No</li> <li>2. Debjyoti Dwivedy Yes No 6. Abby Libsack Yes No</li> <li>3. Steve Bartz Yes No 7. Dennis Stubbs Yes No</li> <li>4. Charles Strehl Yes No</li> </ul>                                                                           | 120 |
| C. Policy Monitoring (Action)                                                                                                                                                                                                                                                                                                                                              |     |
| 1) 2023-2024 Ends 1.1, 1.2, 1.3, 1.4, 1.5, 1.6 Operational Interpretation (OI) & Measurement Plan                                                                                                                                                                                                                                                                          |     |
| a. Ends 1.1 OI and Measurement Plan          Motion Seconded         1. Aaron Casper       Yes No       5. Kim Ross       Yes No         2. Debjyoti Dwivedy       Yes No       6. Abby Libsack       Yes No         3. Steve Bartz       Yes No       7. Dennis Stubbs       Yes No         4. Charles Strehl       Yes No       Yes No                                   | 121 |
| b. Ends 1.2 OI and Measurement Plan                                                                                                                                                                                                                                                                                                                                        | 127 |
| Motion Seconded           1. Aaron Casper         Yes No         5. Kim Ross         Yes No           2. Debjyoti Dwivedy         Yes No         6. Abby Libsack         Yes No           3. Steve Bartz         Yes No         7. Dennis Stubbs         Yes No           4. Charles Strehl         Yes No         Yes No         Yes No                                   |     |
| c. Ends 1.3 OI and Measurement Plan                                                                                                                                                                                                                                                                                                                                        | 132 |
| Motion         Seconded           1. Aaron Casper         Yes         No         5. Kim Ross         Yes         No           2. Debjyoti Dwivedy         Yes         No         6. Abby Libsack         Yes         No           3. Steve Bartz         Yes         No         7. Dennis Stubbs         Yes         No           4. Charles Strehl         Yes         No |     |
| d. Ends 1.4 OI and Measurement Plan                                                                                                                                                                                                                                                                                                                                        | 140 |
| Motion Seconded           1. Aaron Casper         Yes No         5. Kim Ross         Yes No           2. Debjyoti Dwivedy         Yes No         6. Abby Libsack         Yes No           3. Steve Bartz         Yes No         7. Dennis Stubbs         Yes No           4. Charles Strehl         Yes No         Yes No         Yes No                                   |     |
| e. Ends 1.5 OI and Measurement Plan                                                                                                                                                                                                                                                                                                                                        | 147 |