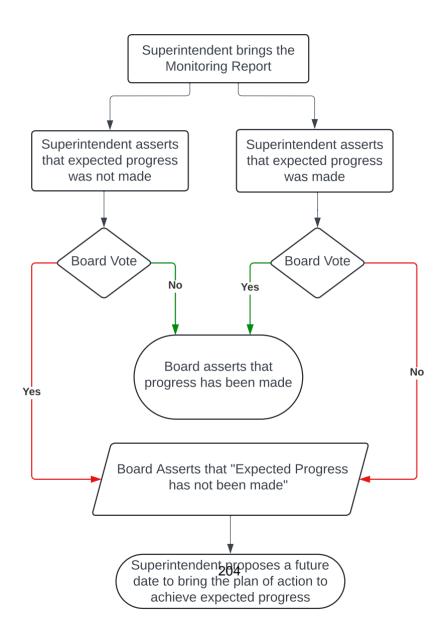

# 12. Board Action on Committee Reports & Minutes

- A. Board Development Committee
- B. Community Linkage Committee
  - 1) CLC Minutes for May 12, 2024 & May 23, 2024 **Motion** by K. Ross, **Seconded** by S. Bartz to accept as presented Passed Unanimouly
- C. Negotiations Committee
- D. Policy Committee
  - 1) Policy Minutes for April 28, 2024 **Motion** by S. Bartz, **Seconded** by A. Libsack to approve as presented Passed Unanimouly
  - 2) Monitoring Report Flow Chart
    - a. Part I
    - b. Part II
  - 3) New Policy Introduction Process Update **Motion** by A. Casper, **Seconded** by A. Libsack to accept as presented Passed Unanimouly