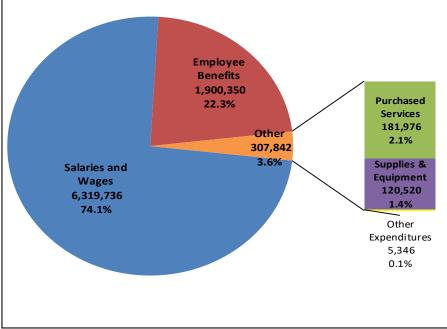

Fiscal 2024 is on track to close with a more than \$800,000 general fund surplus, which is less than the initial projections of a \$1.8 million surplus because of a one-time \$1 million payment to teachers following contract negotiations. Though the district's five-year forecast projects that reserves will moderately decline closer to its formal reserve target of 8% of expenditures, operating reserves will likely remain solid because of growing state aid and conservative expenditure management. The district is in the process of issuing about \$13.6 million in COPs to finance renovations for a transition program and alternative learning facility, modestly raising leverage