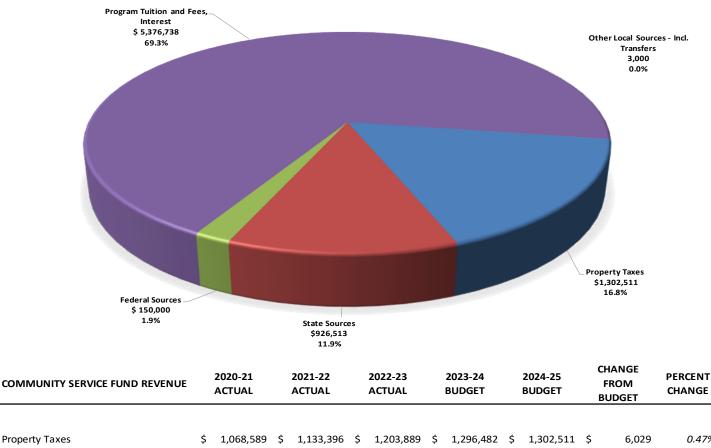

## d. General Certificate of the District

| 2) Approval of FY 2024-25 Adopted Budget (Action)                                                                                                                                                                                                                                                                                                                          |     |
|----------------------------------------------------------------------------------------------------------------------------------------------------------------------------------------------------------------------------------------------------------------------------------------------------------------------------------------------------------------------------|-----|
| Motion         Seconded           1. Aaron Casper         Yes         No         5. Kim Ross         Yes         No         2. Debjyoti Dwivedy         Yes         No         6. Abby Libsack         Yes         No         3. Steve Bartz         Yes         No         7. Dennis Stubbs         Yes         No         4. Charles Strehl         Yes         No       |     |
| a. Executive Summary                                                                                                                                                                                                                                                                                                                                                       | 56  |
| b. Budget Presentation                                                                                                                                                                                                                                                                                                                                                     | 57  |
| c. Budget Report                                                                                                                                                                                                                                                                                                                                                           | 62  |
| 3) ISD 287 10-Year Facilities Maintenance Resolution (Action)                                                                                                                                                                                                                                                                                                              |     |
| a. Executive Summary                                                                                                                                                                                                                                                                                                                                                       | 115 |
| b. ISD 287 LTFM Expenditure Application                                                                                                                                                                                                                                                                                                                                    | 116 |
| c. Resolution - <i>Roll Call</i>                                                                                                                                                                                                                                                                                                                                           | 117 |
| MotionSeconded           1. Aaron Casper         Yes No         5. Kim Ross         Yes No           2. Debjyoti Dwivedy         Yes No         6. Abby Libsack         Yes No           3. Steve Bartz         Yes No         7. Dennis Stubbs         Yes No           4. Charles Strehl         Yes No         Yes No         Yes No                                    |     |
| <ul> <li>4) Approval of FY 2024-25 School Meal Prices</li> <li>Motion Seconded</li> <li>1. Aaron Casper Yes No 5. Kim Ross Yes No</li> <li>2. Debjyoti Dwivedy Yes No 6. Abby Libsack Yes No</li> <li>3. Steve Bartz Yes No 7. Dennis Stubbs Yes No</li> <li>4. Charles Strehl Yes No</li> </ul>                                                                           | 120 |
| C. Policy Monitoring (Action)                                                                                                                                                                                                                                                                                                                                              |     |
| 1) 2023-2024 Ends 1.1, 1.2, 1.3, 1.4, 1.5, 1.6 Operational Interpretation (OI) & Measurement Plan                                                                                                                                                                                                                                                                          |     |
| a. Ends 1.1 OI and Measurement Plan          Motion Seconded         1. Aaron Casper       Yes No       5. Kim Ross       Yes No         2. Debjyoti Dwivedy       Yes No       6. Abby Libsack       Yes No         3. Steve Bartz       Yes No       7. Dennis Stubbs       Yes No         4. Charles Strehl       Yes No       Yes No                                   | 121 |
| b. Ends 1.2 OI and Measurement Plan                                                                                                                                                                                                                                                                                                                                        | 127 |
| Motion Seconded           1. Aaron Casper         Yes No         5. Kim Ross         Yes No           2. Debjyoti Dwivedy         Yes No         6. Abby Libsack         Yes No           3. Steve Bartz         Yes No         7. Dennis Stubbs         Yes No           4. Charles Strehl         Yes No         Yes No         Yes No                                   |     |
| c. Ends 1.3 OI and Measurement Plan                                                                                                                                                                                                                                                                                                                                        | 132 |
| Motion         Seconded           1. Aaron Casper         Yes         No         5. Kim Ross         Yes         No           2. Debjyoti Dwivedy         Yes         No         6. Abby Libsack         Yes         No           3. Steve Bartz         Yes         No         7. Dennis Stubbs         Yes         No           4. Charles Strehl         Yes         No |     |
| d. Ends 1.4 OI and Measurement Plan                                                                                                                                                                                                                                                                                                                                        | 140 |
| Motion Seconded           1. Aaron Casper         Yes No         5. Kim Ross         Yes No           2. Debjyoti Dwivedy         Yes No         6. Abby Libsack         Yes No           3. Steve Bartz         Yes No         7. Dennis Stubbs         Yes No           4. Charles Strehl         Yes No         Yes No         Yes No                                   |     |
| e. Ends 1.5 OI and Measurement Plan                                                                                                                                                                                                                                                                                                                                        | 147 |