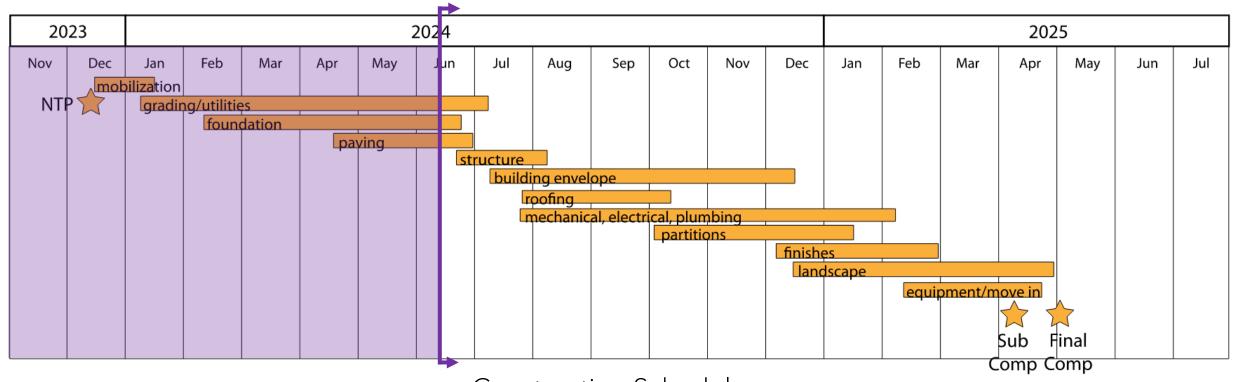

## Anna ISD Administration Building

Construction Update - June 2024

**Construction Schedule** 

Anna ISD Administration Building Construction Update – June 2024

PREPPING FOR CONCRETE SLAB POUR

Int.

112

-