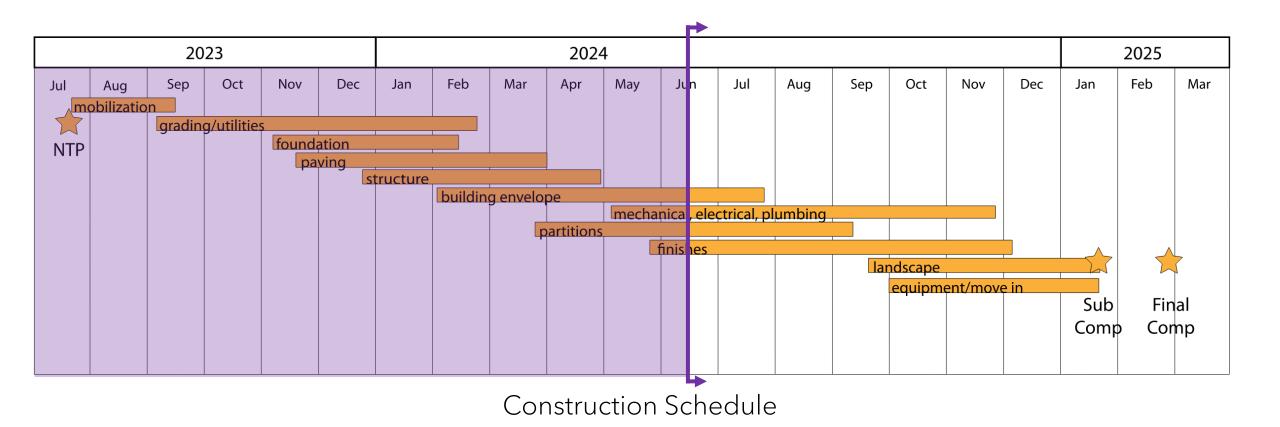

L. Dow Hendricks | Elementary School

## Anna ISD | Administration Building

# JUNE 2024 CONSTRUCTION UPDATE





## L. Dow Hendricks Elementary School

Construction Update - June 2024





## L. Dow Hendricks Elementary School Construction Update - June 2024

-----

ROOF INSTALLATION CONTINUES

BUILDING ENVELOPE

ARDS

#### L. Dow Hendricks Elementary School Construction Update – June 2024

11111

FRAMING BEING INSTALLED.

BUILDING ENVELOPE

### L. Dow Hendricks Elementary School Construction Update – June 2024

ROADWAY PROJECT



L. Dow Hendricks Elementary School Construction Update - June 2024

MECHANICAL INSTALLATION

INTERIOR PARTITION FRAMING CONTINUES INSTALLATION CONTINUES

O

PLUMBING INSTALLATION CONTINUES

## Dow Hendricks Elementary School ction Update - June 2024

onstru

HVAC INSTALLATION CONTINUES

INTERIOR PARITITONS CONTINUE

## L. Dow Hendricks Elementary School Construction Update – June 2024

11781

EXTERIOR WINDOW SYSTEMS BEING INSTALLED

Do

----

h