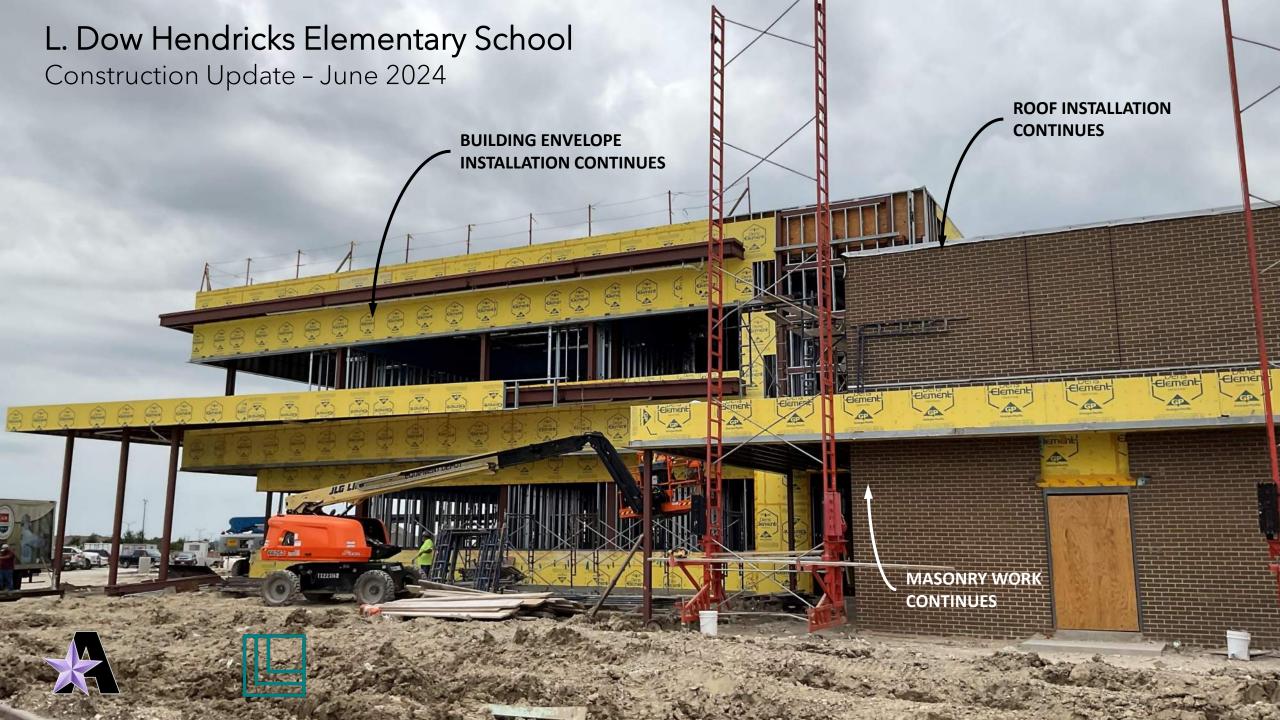

## L. Dow Hendricks Elementary School Construction Update - June 2024

-----

ROOF INSTALLATION CONTINUES

BUILDING ENVELOPE

ARDS