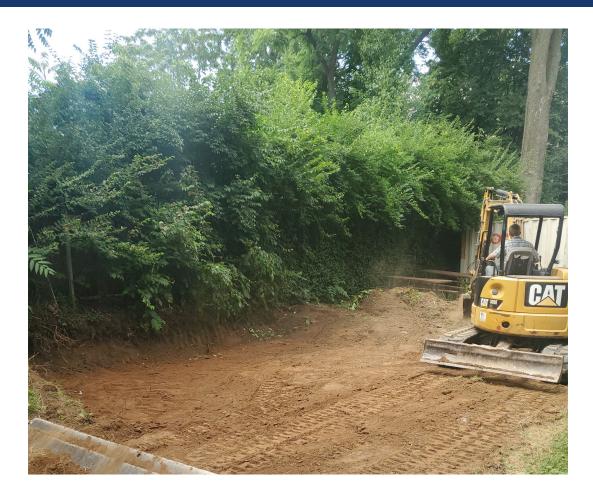

Began asphalt pavement demo in parking lot next to Jefferson Street
- More concrete pavement demo at building overhang.
- > Hauled off spoils and waste from playground grading and trenching.
- > Demoed door frame in basement. Infill we be in next couple weeks. Installed temp enclosure.
- > Set storage container, and cut new cooling tower pad down to grade.

### Harrison ES – Preschool Classrooms Addition & HVAC Upgrades



#### Upcoming Work / Look Ahead:

- KU will remove the existing pole from the playground.
- Install bases for the new light poles in the playground.
- > The playground contractor will visit the site next week to assess the conditions.
- Installation of new fire and water lines will commence once PR approval is received.



#### Grading at Cooling Tower Pad in progress.





#### Storage Container is in place.





#### Exiting Door and Frame Demolition at Gym.





#### Temporary Enclosure installed.



Week Ending June 21, 2024



#### Parking Lot Demolition in Progress.