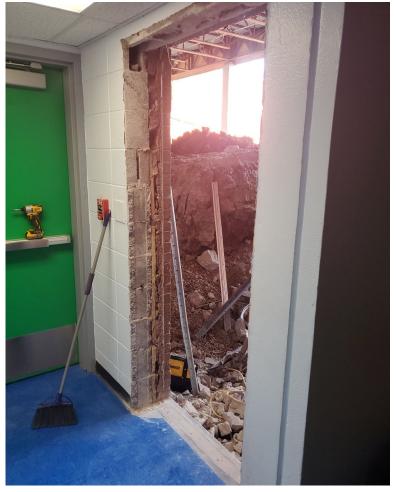

#### Exiting Door and Frame Demolition at Gym.

#### Temporary Enclosure installed.

Week Ending June 21, 2024