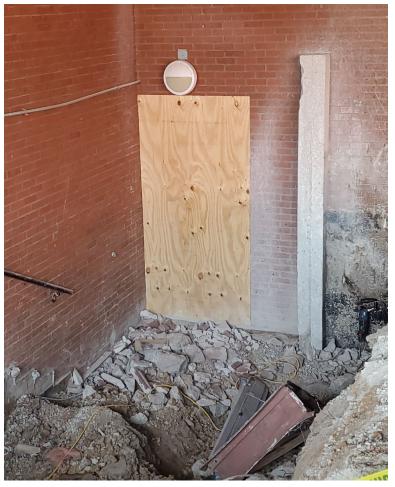

spoils and waste from playground grading and trenching.
- > Demoed door frame in basement. Infill we be in next couple weeks. Installed temp enclosure.
- > Set storage container, and cut new cooling tower pad down to grade.

### Harrison ES – Preschool Classrooms Addition & HVAC Upgrades



#### Upcoming Work / Look Ahead:

- KU will remove the existing pole from the playground.
- Install bases for the new light poles in the playground.
- > The playground contractor will visit the site next week to assess the conditions.
- Installation of new fire and water lines will commence once PR approval is received.



#### Grading at Cooling Tower Pad in progress.





#### Storage Container is in place.





#### Exiting Door and Frame Demolition at Gym.





#### Temporary Enclosure installed.



Week Ending June 21, 2024



#### Parking Lot Demolition in Progress.