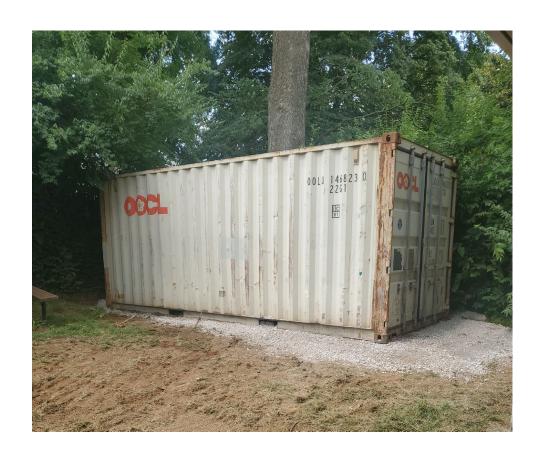

t next to Jefferson Street
- More concrete pavement demo at building overhang.
- > Hauled off spoils and waste from playground grading and trenching.
- > Demoed door frame in basement. Infill we be in next couple weeks. Installed temp enclosure.
- > Set storage container, and cut new cooling tower pad down to grade.

### Harrison ES – Preschool Classrooms Addition & HVAC Upgrades



#### Upcoming Work / Look Ahead:

- KU will remove the existing pole from the playground.
- Install bases for the new light poles in the playground.
- > The playground contractor will visit the site next week to assess the conditions.
- Installation of new fire and water lines will commence once PR approval is received.



#### Grading at Cooling Tower Pad in progress.





#### Storage Container is in place.





#### Exiting Door and Frame Demolition at Gym.





#### Temporary Enclosure installed.



Week Ending June 21, 2024



#### Parking Lot Demolition in Progress.